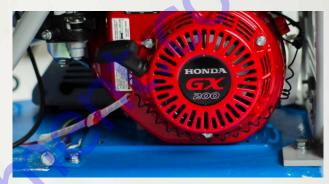

## **TECHNICAL SPECS**

| Engine           | Honda                     |
|------------------|---------------------------|
| Spec             | GX200                     |
| Power Output     | 5.5hp (4.1kW)             |
| Compaction Force | 6063 lbf, 27 kN, 2750 kgf |
| Max Travel Speed | 82'/min (25m/min)         |
| Width            | 17" (432mm)               |
| Height           | 36" (914mm)               |
| Length           | 45" (1143mm)              |
| Weight           | 353lbs (160kg)            |
| Plate Size       | 17" x 28" (430mm x 700mm) |