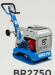

## BR2750 REVERSIBLE COMPACTOR

## **TECHNICAL SPECS**

| Engine           | Honda                     |
|------------------|---------------------------|
| Spec             | GX200                     |
| Power Output     | 5.5hp (4.1kW)             |
| Compaction Force | 6063 lbf, 27 kN, 2750 kgf |
| Max Travel Speed | 82'/min (25m/min)         |
| Width            | 17" (432mm)               |
| Height           | 36" (914mm)               |
| Length           | 45" (1143mm)              |
| Weight           | 353lbs (160kg)            |
| Plate Size       | 17" x 28" (430mm x 700mm) |

## **FEATURES**

- Fully hydraulic reversing mechanism with flexible maneuverability allows the machine for forward, backward, and spot-on compaction
- Cast aluminum throttle lever on handle for convenient control
- Built in lifting bale for increased engine and guide hook protection
- · Cast aluminum belt cover for increased clutch and engine longevity
- Ductile iron bases for increased strength and durability
- · Wheels that attach and flip down for easy transportation
- Full speed in both forwards and reverse