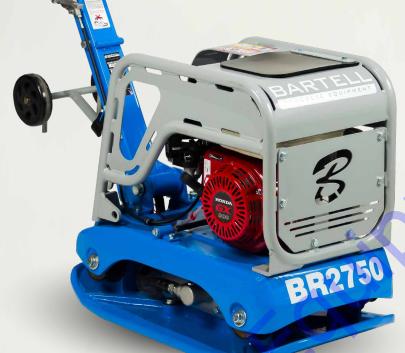

## BR2750 REVERSIBLE COMPACTOR

## **TECHNICAL SPECS**

| Engine           | Honda                     |
|------------------|---------------------------|
| Spec             | GX200                     |
| Power Output     | 5.5hp (4.1kW)             |
| Compaction Force | 6063 lbf, 27 kN, 2750 kgf |
| Max Travel Speed | 82'/min (25m/min)         |
| Width            | 17" (432mm)               |
| Height           | 36" (914mm)               |
| Length           | 45" (1143mm)              |
| Weight           | 353lbs (160kg)            |
| Plate Size       | 17" x 28" (430mm x 700mm) |

## **FEATURES**

- Fully hydraulic reversing mechanism with flexible maneuverability allows the machine for forward, backward, and spot-on compaction
- Cast aluminum throttle lever on handle for convenient control
- Built in lifting bale for increased engine and guide hook protection
- · Cast aluminum belt cover for increased clutch and engine longevity
- Ductile iron bases for increased strength and durability
- · Wheels that attach and flip down for easy transportation
- Full speed in both forwards and reverse