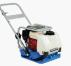

## FEATURES AND BENEFITS

Bartell's Forward Compactor Series is a proven series that has been built by Bartell since the 1970's. They excel in landscaping applications and are easy to transport because of their light-weight build that doesn't sacrifice compaction force. These units are perfect for any type of compaction job, needing under 5000lbs of compaction force.

## COMPLETE LINE

3300

BCF1080

BCF1570

BCF2150

|                  | TECHNICAL SPECS              |                              |                              |                              |
|------------------|------------------------------|------------------------------|------------------------------|------------------------------|
| Engine           | Honda                        | Honda                        | Honda                        | Honda                        |
| Spec             | GX160                        | GX160                        | GX160                        | GX160                        |
| Power Output     | 4.8hp (3.6kW)                | 4.8hp (3.6kW)                | 4.8hp (3.6kW)                | 4.8hp (3.6kW)                |
| Compaction Force | 4450 lbf, 19.8 kN, 2019 kgf  | 2381 lbf, 10.5 kN, 1080 kgf  | 3461 lbf, 15 kN, 1570 kgf    | 4740 lbf, 21 kN, 2150 kgf    |
| Max Travel Speed | 94'/min (29m/min)            | 85'/min (26m/min)            | 82'/min (25m/min)            | 85'/min (26m/min)            |
| Width            | 18" (457mm)                  | 16" (406mm)                  | 20" (508mm)                  | 20" (508mm)                  |
| Height           | 25" (635mm)                  | 23" (584mm)                  | 33" (838mm)                  | 33" (838mm)                  |
| Length           | 24" (610mm)                  | 28" (711mm)                  | 44" (1118mm)                 | 44" (1118mm)                 |
| Weight           | 220 lbs (100kg)              | 132 lbs (60kg)               | 210 lbs (95kg)               | 210 lbs (95kg)               |
| Plate Size       | 18" x 24"<br>(457mm x 609mm) | 14" x 22"<br>(350mm x 550mm) | 20" x 21"<br>(500mm x 525mm) | 20" x 21"<br>(500mm x 525mm) |
| Base Material    | Steel                        | Steel                        | Cast Iron                    | Cast Iron                    |