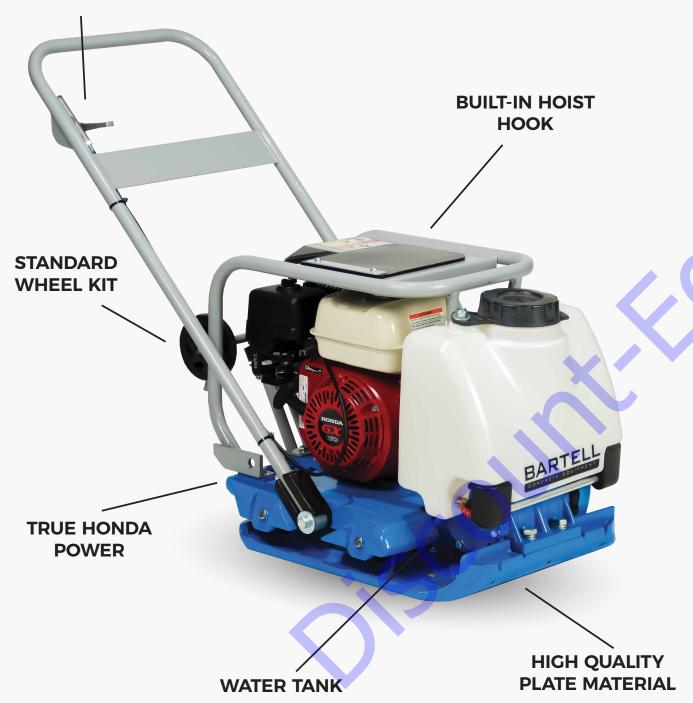

## FEATURES AND BENEFITS

Bartell's Forward Compactor Series is a proven series that has been built by Bartell since the 1970's. They excel in landscaping applications and are easy to transport because of their light-weight build that doesn't sacrifice compaction force. These units are perfect for any type of compaction job, needing under 5000lbs of compaction force.

## COMPLETE LINE

3300

BCF1080

BCF1570

BCF2150

|                  | TECHNICAL SPECS              |                              |                              |                              |
|------------------|------------------------------|------------------------------|------------------------------|------------------------------|
| Engine           | Honda                        | Honda                        | Honda                        | Honda                        |
| Spec             | GX160                        | GX160                        | GX160                        | GX160                        |
| Power Output     | 4.8hp (3.6kW)                | 4.8hp (3.6kW)                | 4.8hp (3.6kW)                | 4.8hp (3.6kW)                |
| Compaction Force | 4450 lbf, 19.8 kN, 2019 kgf  | 2381 lbf, 10.5 kN, 1080 kgf  | 3461 lbf, 15 kN, 1570 kgf    | 4740 lbf, 21 kN, 2150 kgf    |
| Max Travel Speed | 94'/min (29m/min)            | 85'/min (26m/min)            | 82'/min (25m/min)            | 85'/min (26m/min)            |
| Width            | 18" (457mm)                  | 16" (406mm)                  | 20" (508mm)                  | 20" (508mm)                  |
| Height           | 25" (635mm)                  | 23" (584mm)                  | 33" (838mm)                  | 33" (838mm)                  |
| Length           | 24" (610mm)                  | 28" (711mm)                  | 44" (1118mm)                 | 44" (1118mm)                 |
| Weight           | 220 lbs (100kg)              | 132 lbs (60kg)               | 210 lbs (95kg)               | 210 lbs (95kg)               |
| Plate Size       | 18" x 24"<br>(457mm x 609mm) | 14" x 22"<br>(350mm x 550mm) | 20" x 21"<br>(500mm x 525mm) | 20" x 21"<br>(500mm x 525mm) |
| Base Material    | Steel                        | Steel                        | Cast Iron                    | Cast Iron                    |