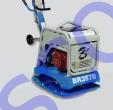

## FEATURES AND BENEFITS

Bartell's Forward Compactor Series is a proven series that has been built by Bartell since the 1970's. They excel in landscaping applications and are easy to transport because of their light-weight build that doesn't sacrifice compaction force. These units are perfect for any type of compaction job, needing under 5000lbs of compaction force.

## COMPLETE LINE

3300

BCF1080

BCF1570

BCF2150

|                  | TECHNICAL SPECS              |                              |                              |                              |
|------------------|------------------------------|------------------------------|------------------------------|------------------------------|
| Engine           | Honda                        | Honda                        | Honda                        | Honda                        |
| Spec             | GX160                        | GX160                        | GX160                        | GX160                        |
| Power Output     | 4.8hp (3.6kW)                | 4.8hp (3.6kW)                | 4.8hp (3.6kW)                | 4.8hp (3.6kW)                |
| Compaction Force | 4450 lbf, 19.8 kN, 2019 kgf  | 2381 lbf, 10.5 kN, 1080 kgf  | 3461 lbf, 15 kN, 1570 kgf    | 4740 lbf, 21 kN, 2150 kgf    |
| Max Travel Speed | 94'/min (29m/min)            | 85'/min (26m/min)            | 82'/min (25m/min)            | 85'/min (26m/min)            |
| Width            | 18" (457mm)                  | 16" (406mm)                  | 20" (508mm)                  | 20" (508mm)                  |
| Height           | 25" (635mm)                  | 23" (584mm)                  | 33" (838mm)                  | 33" (838mm)                  |
| Length           | 24" (610mm)                  | 28" (711mm)                  | 44" (1118mm)                 | 44" (1118mm)                 |
| Weight           | 220 lbs (100kg)              | 132 lbs (60kg)               | 210 lbs (95kg)               | 210 lbs (95kg)               |
| Plate Size       | 18" x 24"<br>(457mm x 609mm) | 14" x 22"<br>(350mm x 550mm) | 20" x 21"<br>(500mm x 525mm) | 20" x 21"<br>(500mm x 525mm) |
| Base Material    | Steel                        | Steel                        | Cast Iron                    | Cast Iron                    |