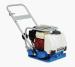

## FEATURES AND BENEFITS

Bartell's Forward Compactor Series is a proven series that has been built by Bartell since the 1970's. They excel in landscaping applications and are easy to transport because of their light-weight build that doesn't sacrifice compaction force. These units are perfect for any type of compaction job, needing under 5000lbs of compaction force.

## COMPLETE LINE

3300

BCF1080

BCF1570

BCF2150

|                  | TECHNICAL SPECS              |                              |                              |                              |
|------------------|------------------------------|------------------------------|------------------------------|------------------------------|
| Engine           | Honda                        | Honda                        | Honda                        | Honda                        |
| Spec             | GX160                        | GX160                        | GX160                        | GX160                        |
| Power Output     | 4.8hp (3.6kW)                | 4.8hp (3.6kW)                | 4.8hp (3.6kW)                | 4.8hp (3.6kW)                |
| Compaction Force | 4450 lbf, 19.8 kN, 2019 kgf  | 2381 lbf, 10.5 kN, 1080 kgf  | 3461 lbf, 15 kN, 1570 kgf    | 4740 lbf, 21 kN, 2150 kgf    |
| Max Travel Speed | 94'/min (29m/min)            | 85'/min (26m/min)            | 82'/min (25m/min)            | 85'/min (26m/min)            |
| Width            | 18" (457mm)                  | 16" (406mm)                  | 20" (508mm)                  | 20" (508mm)                  |
| Height           | 25" (635mm)                  | 23" (584mm)                  | 33" (838mm)                  | 33" (838mm)                  |
| Length           | 24" (610mm)                  | 28" (711mm)                  | 44" (1118mm)                 | 44" (1118mm)                 |
| Weight           | 220 lbs (100kg)              | 132 lbs (60kg)               | 210 lbs (95kg)               | 210 lbs (95kg)               |
| Plate Size       | 18" x 24"<br>(457mm x 609mm) | 14" x 22"<br>(350mm x 550mm) | 20" x 21"<br>(500mm x 525mm) | 20" x 21"<br>(500mm x 525mm) |
| Base Material    | Steel                        | Steel                        | Cast Iron                    | Cast Iron                    |