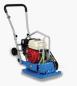

## FEATURES AND BENEFITS

Bartell's Forward Compactor Series is a proven series that has been built by Bartell since the 1970's. They excel in landscaping applications and are easy to transport because of their light-weight build that doesn't sacrifice compaction force. These units are perfect for any type of compaction job, needing under 5000lbs of compaction force.

## COMPLETE LINE

3300

BCF1080

BCF1570

BCF2150

|                  | TECHNICAL SPECS              |                              |                              |                              |
|------------------|------------------------------|------------------------------|------------------------------|------------------------------|
| Engine           | Honda                        | Honda                        | Honda                        | Honda                        |
| Spec             | GX160                        | GX160                        | GX160                        | GX160                        |
| Power Output     | 4.8hp (3.6kW)                | 4.8hp (3.6kW)                | 4.8hp (3.6kW)                | 4.8hp (3.6kW)                |
| Compaction Force | 4450 lbf, 19.8 kN, 2019 kgf  | 2381 lbf, 10.5 kN, 1080 kgf  | 3461 lbf, 15 kN, 1570 kgf    | 4740 lbf, 21 kN, 2150 kgf    |
| Max Travel Speed | 94'/min (29m/min)            | 85'/min (26m/min)            | 82'/min (25m/min)            | 85'/min (26m/min)            |
| Width            | 18" (457mm)                  | 16" (406mm)                  | 20" (508mm)                  | 20" (508mm)                  |
| Height           | 25" (635mm)                  | 23" (584mm)                  | 33" (838mm)                  | 33" (838mm)                  |
| Length           | 24" (610mm)                  | 28" (711mm)                  | 44" (1118mm)                 | 44" (1118mm)                 |
| Weight           | 220 lbs (100kg)              | 132 lbs (60kg)               | 210 lbs (95kg)               | 210 lbs (95kg)               |
| Plate Size       | 18" x 24"<br>(457mm x 609mm) | 14" x 22"<br>(350mm x 550mm) | 20" x 21"<br>(500mm x 525mm) | 20" x 21"<br>(500mm x 525mm) |
| Base Material    | Steel                        | Steel                        | Cast Iron                    | Cast Iron                    |