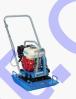

## FEATURES AND BENEFITS

Bartell's Forward Compactor Series is a proven series that has been built by Bartell since the 1970's. They excel in landscaping applications and are easy to transport because of their light-weight build that doesn't sacrifice compaction force. These units are perfect for any type of compaction job, needing under 5000lbs of compaction force.

## COMPLETE LINE

3300

BCF1080

BCF1570

BCF2150

|                  | TECHNICAL SPECS              |                              |                              |                              |
|------------------|------------------------------|------------------------------|------------------------------|------------------------------|
| Engine           | Honda                        | Honda                        | Honda                        | Honda                        |
| Spec             | GX160                        | GX160                        | GX160                        | GX160                        |
| Power Output     | 4.8hp (3.6kW)                | 4.8hp (3.6kW)                | 4.8hp (3.6kW)                | 4.8hp (3.6kW)                |
| Compaction Force | 4450 lbf, 19.8 kN, 2019 kgf  | 2381 lbf, 10.5 kN, 1080 kgf  | 3461 lbf, 15 kN, 1570 kgf    | 4740 lbf, 21 kN, 2150 kgf    |
| Max Travel Speed | 94'/min (29m/min)            | 85'/min (26m/min)            | 82'/min (25m/min)            | 85'/min (26m/min)            |
| Width            | 18" (457mm)                  | 16" (406mm)                  | 20" (508mm)                  | 20" (508mm)                  |
| Height           | 25" (635mm)                  | 23" (584mm)                  | 33" (838mm)                  | 33" (838mm)                  |
| Length           | 24" (610mm)                  | 28" (711mm)                  | 44" (1118mm)                 | 44" (1118mm)                 |
| Weight           | 220 lbs (100kg)              | 132 lbs (60kg)               | 210 lbs (95kg)               | 210 lbs (95kg)               |
| Plate Size       | 18" x 24"<br>(457mm x 609mm) | 14" x 22"<br>(350mm x 550mm) | 20" x 21"<br>(500mm x 525mm) | 20" x 21"<br>(500mm x 525mm) |
| Base Material    | Steel                        | Steel                        | Cast Iron                    | Cast Iron                    |