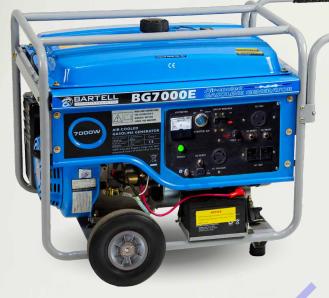

## CONSTRUCTION GRADE GENERATOR, BUILT TO KEEP YOUR JOB SITE GOING

## TECHNICAL SPECS

| Frequency      | 60Hz              |
|----------------|-------------------|
| Rate Output    | 6500W             |
| Max Output     | 7000W             |
| Voltage        | 120V / 240V       |
| Rated Amperage | 54.2A / 27.1A     |
| DC Output      | 12V               |
| Engine Model   | BX420             |
| Displacement   | 25.6cu in (420cc) |
| Length         | 29.3" (745mm)     |
| Width          | 21" (530mm)       |
| Height         | 23.2" (590mm)     |
| Weight         | 194lbs (88kg)     |
|                |                   |

## FEATURES

- Electric Start For ease of starting and includes sealed battery.
- AVR Auto Voltage Regulation keeps voltage within 3% (+/-)
  Brushless Alternator (No brushes to change)
- Genuine CooperTM brand GFCI Outlets High quality electrical • components that eliminate the possibility of shock to the operator
- Master Circuit Breaker Eliminates damage of alternator
- Voltage Meter For easy monitoring of generator performance
- 12 volt DC Outlet provides 6.2 amps of DC power
- Large Fuel Tanks Ensures 8 hours of run time on a single tank
- Standard Wheel Kits for ease of maneuverability
- Roll Cage Ensures protection of all components within the frame