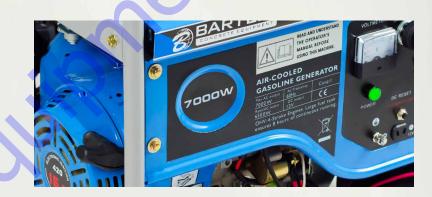

## FEATURES

- Electric Start For ease of starting and includes sealed battery.
- AVR Auto Voltage Regulation keeps voltage within 3% (+/-)
  Brushless Alternator (No brushes to change)
- Genuine CooperTM brand GFCI Outlets High quality electrical • components that eliminate the possibility of shock to the operator
- Master Circuit Breaker Eliminates damage of alternator
- Voltage Meter For easy monitoring of generator performance
- 12 volt DC Outlet provides 6.2 amps of DC power
- Large Fuel Tanks Ensures 8 hours of run time on a single tank
- Standard Wheel Kits for ease of maneuverability
- Roll Cage Ensures protection of all components within the frame