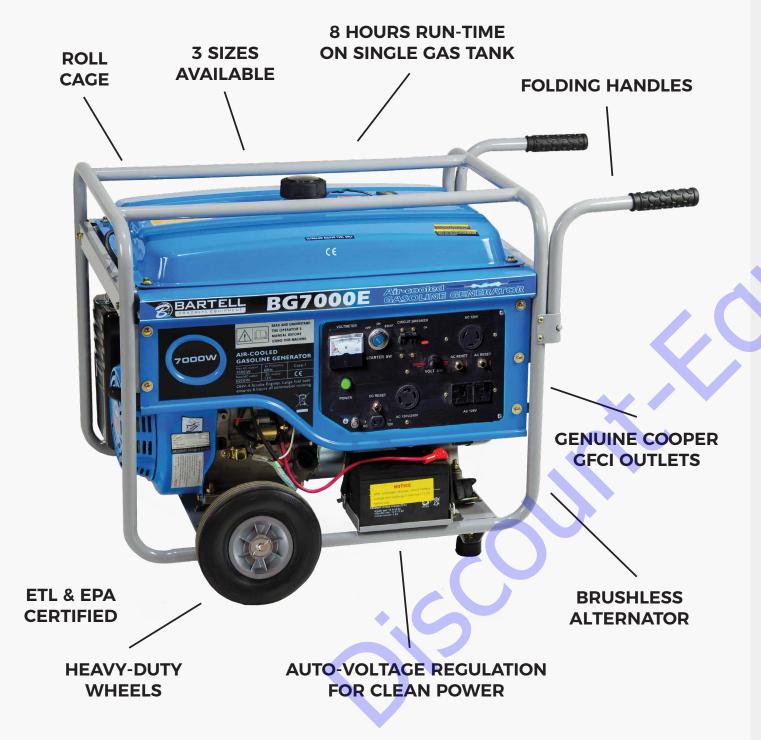

## **FEATURES AND BENEFITS**

Bartell's Generator Series is perfect for any job site conditions or general use. These generators have some great features such as Auto Voltage Regulation, brushless alternator, high quality electrical components, and a voltage meeting, resulting in a reliable and user-friendly generator.