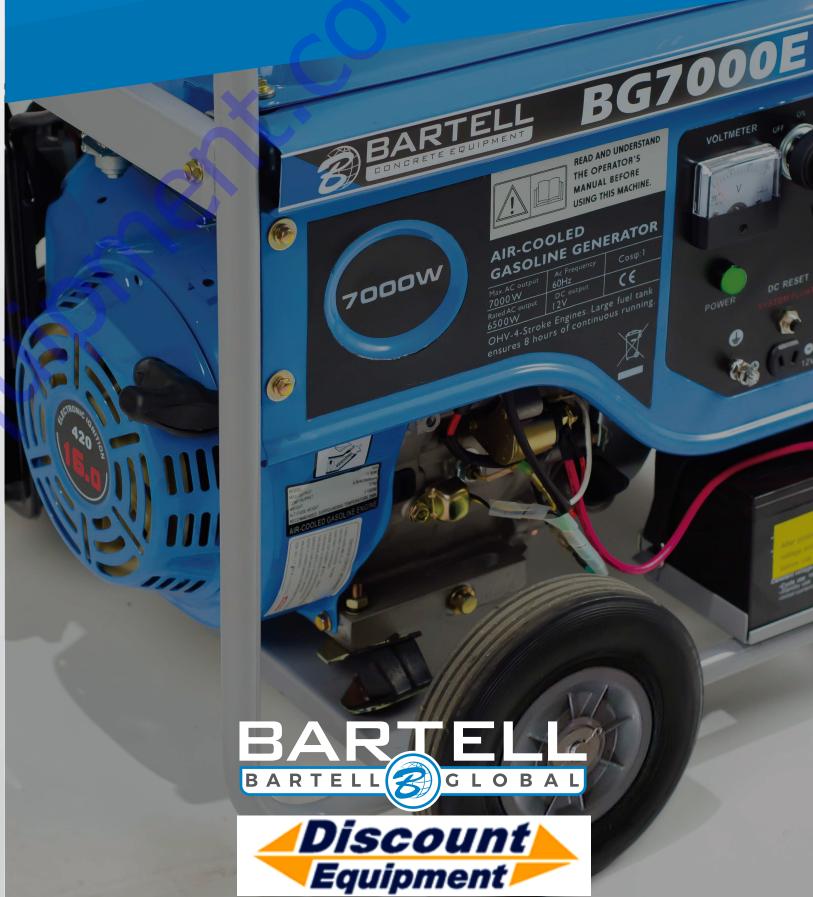

## GENERATORS

PRODUCT CATEGORY

## **FEATURES AND BENEFITS**

Bartell's Generator Series is perfect for any job site conditions or general use. These generators have some great features such as Auto Voltage Regulation, brushless alternator, high quality electrical components, and a voltage meeting, resulting in a reliable and user-friendly generator.