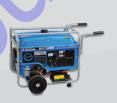

## GENERATORS

PRODUCT CATEGORY

## **FEATURES AND BENEFITS**

Bartell's Generator Series is perfect for any job site conditions or general use. These generators have some great features such as Auto Voltage Regulation, brushless alternator, high quality electrical components, and a voltage meeting, resulting in a reliable and user-friendly generator.

## **COMPLETE LINE**

**BG2800** 

BG5000

**BG7000E** 

| TECHNICAL SPECS |                 |                   |                   |
|-----------------|-----------------|-------------------|-------------------|
| Frequency       | 60Hz            | 60Hz              | 60Hz              |
| Rate Output     | 2500W           | 4500W             | 6500W             |
| Max Output      | 2800W           | 5000W             | 7000W             |
| Voltage         | 120V            | 120V / 240V       | 120V / 240V       |
| Rated Amperage  | 20.8A           | 37.5 / 18.8A      | 54.2 / 27.1A      |
| DC Output       | 12V             | 12V               | 12V               |
| Engine Model    | LT210           | LT420             | LT420             |
| Displacement    | 12cu in (196cc) | 23.7cu in (389cc) | 25.6cu in (420cc) |
| Length          | 25.6" (650mm)   | 29.3" (745mm)     | 29.3" (745mm)     |
| Width           | 18" (458mm)     | 21" (530mm)       | 21" (530mm)       |
| Height          | 18.9" (480mm)   | 23.2" (590mm)     | 23.2" (590mm)     |
| Weight          | 99lbs (45kg)    | 172lbs (78kg)     | 194lbs (88kg)     |