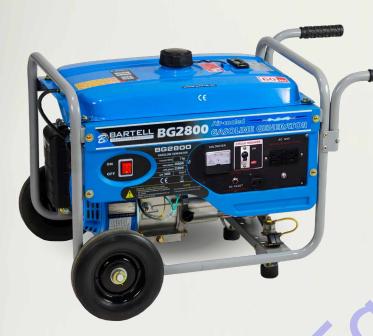

## BG2800 GENERATOR

## **TECHNICAL SPECS**

| Frequency      | 60Hz            |
|----------------|-----------------|
| Rate Output    | 2500W           |
| Max Output     | 2800W           |
| Voltage        | 120V            |
| Rated Amperage | 20.8A           |
| DC Output      | 12V             |
| Engine Model   | BX200           |
| Displacement   | 12cu in (196cc) |
| Length         | 25.6" (650mm)   |
| Width          | 18" (458mm)     |
| Height         | 18.9" (480mm)   |
| Weight         | 99lbs (45kg)    |

## **FEATURES**

- AVR Auto Voltage Regulation keeps voltage within 3% (+/-)
- Brushless Alternator (No brushes to change)
- Genuine CooperTM brand GFCI Outlets High quality electrical components that eliminate the possibility of shock to the operator
- Master Circuit Breaker Eliminates damage of alternator
- Voltage Meter For easy monitoring of generator performance
- 12 volt DC Outlet provides 6.2 amps of DC power
- Large Fuel Tanks Ensures 8 hours of run time on a single tank
- Standard Wheel Kits for ease of maneuverability
- Roll Cage Ensures protection of all components within the frame