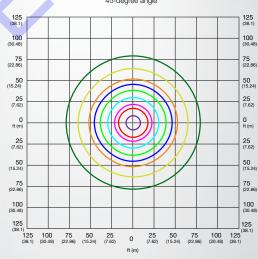

### **DIFFUSE LEDS PROVIDE EVEN. 360-DEGREE GLARE-FREE LIGHTING**

DIFFUSE LED COVERAGE 45-degree angle

**ANGLE TO MAXIMIZE LIGHT** COVERAGE.

**GENERAC MOBILE DIFFUSE** 

**LEDS OFFER VERSATILE** 

**ADJUST TO 45-DEGREE** 

LIGHTING.

**POSITION LIGHTS TO THE 0-DEGREE POSITION,** OR STRAIGHT DOWN, **TO FOCUS LIGHTS** AND MINIMIZE LIGHT POLLUTION.

Area covered: 20 106 ft2 (1 868 m2) at minimum of 0.5 foot candles (ft-c)

2 Foot Candles