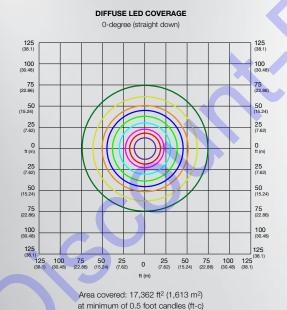

### **DIFFUSE LEDS PROVIDE EVEN. 360-DEGREE GLARE-FREE LIGHTING**

DIFFUSE LED COVERAGE 45-degree angle

**ANGLE TO MAXIMIZE LIGHT** COVERAGE.

**GENERAC MOBILE DIFFUSE** 

**LEDS OFFER VERSATILE** 

**ADJUST TO 45-DEGREE** 

LIGHTING.

**POSITION LIGHTS TO THE 0-DEGREE POSITION,** OR STRAIGHT DOWN, **TO FOCUS LIGHTS** AND MINIMIZE LIGHT POLLUTION.

Area covered: 20 106 ft2 (1 868 m2) at minimum of 0.5 foot candles (ft-c)

2 Foot Candles