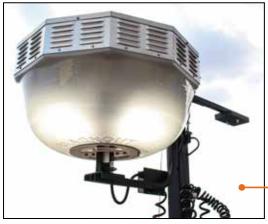

Diffuse fixture with (4) metal halide bulbs inside.

#### 360° LIGHT COVERAGE

Compared to the directional lights of traditional light tower fixtures, diffuse light kits distribute light evenly from the light tower- a full 360-degrees.

GENERAC MAGNUM