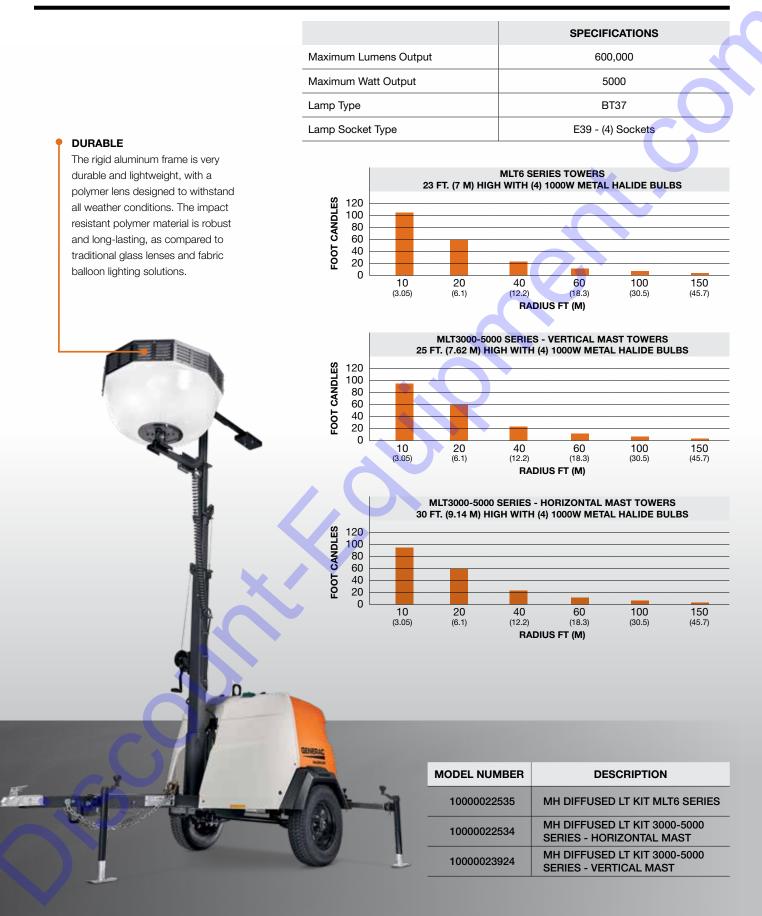

#### EASY INSTALLATION

The diffuse light fixture kit installs in a matter of minutes, minimizing downtime and labor costs. All hardware needed for the installation is included, with no welding required. Wiring is equally convenient. The diffuse light fixture uses four (4) 1000-1250 watt metal halide bulbs, with no need to modify or bypass breakers or ballasts.