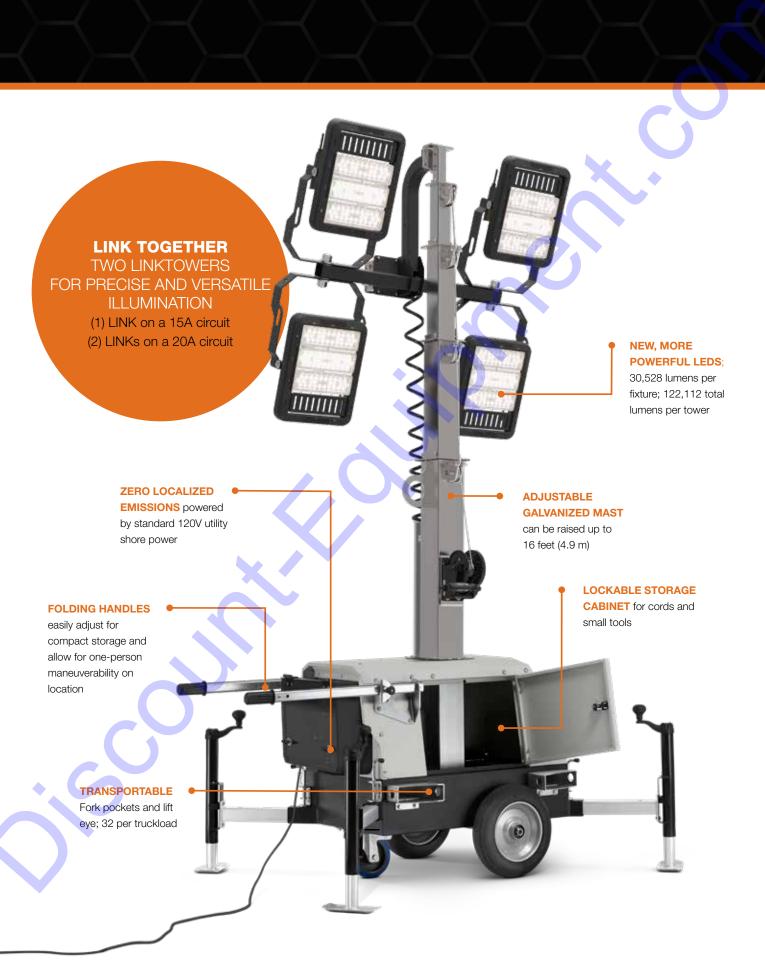

## LINKTower LED LIGHT TOWER

LINKTower from Generac Mobile is a unique portable lighting solution for a wide range of jobs, events and projects, indoors and out. LINKTower provides powerful illumination in a compact, maneuverable design for ultimate versatility and ease of use. Use one, or LINK two towers together, the linking capability allows for flexibility and versatility in lighting events and jobsites. And, because it's powered by a standard 120V outlet, there are no harmful fuel emissions. LINKTower is a clean and safe choice for temporary lighting needs of all kinds.

## **EASY TO USE**

- LINKTower can be set up by a single person in less than one minute, saving time and manpower
- Ergonomic folding handles and additional caster wheel allow for one-person maneuverability
- Lockable side access door for internal storage of extension cords and tools
- Forklift pockets and lifting eye ease loading and unloading

through a standard doorway

| Inlet Option A 120V / 15A (NEMA 5-15R) Power Inlet Inlet Option B 120V / 20A (NEMA L5-20P) Power Inlet Outlet 120V / 20A (NEMA 5-20R) GFCI Duplex Outlet Lights & Mast Light Fixtures (4) 235W LED Total Lumens 122,112 Coverage @ min 0.5ft-c: ft² (m²) 14,497 (1,347) Winch Manual Weights & Dimensions Dimensions, Stowed: in (m) 54 x 31.5 x 77.5 (1.37 x,80 x 1.96 m) Dimensions, Extended: in (m) 74 x 57 x 192 (1.88 x 1.45 x 4.88) Weight: Ibs (kg) 558 (253) Ratings & Certifications Max. Wind Rating: mph (kph) 45 (72) dBA 0 (Silent) LED Modules                                                                                                                                                                                                                                                                                                                                                                                                                                                                                                                                                                                                                                                                                                                                                                                                                                                                                                                                                                                                                                                                                                                                                                                                                                                                                                                                                                                                                                                                                                                                                                  |                                  | LINKTOWER                                                     |  |
|--------------------------------------------------------------------------------------------------------------------------------------------------------------------------------------------------------------------------------------------------------------------------------------------------------------------------------------------------------------------------------------------------------------------------------------------------------------------------------------------------------------------------------------------------------------------------------------------------------------------------------------------------------------------------------------------------------------------------------------------------------------------------------------------------------------------------------------------------------------------------------------------------------------------------------------------------------------------------------------------------------------------------------------------------------------------------------------------------------------------------------------------------------------------------------------------------------------------------------------------------------------------------------------------------------------------------------------------------------------------------------------------------------------------------------------------------------------------------------------------------------------------------------------------------------------------------------------------------------------------------------------------------------------------------------------------------------------------------------------------------------------------------------------------------------------------------------------------------------------------------------------------------------------------------------------------------------------------------------------------------------------------------------------------------------------------------------------------------------------------------------|----------------------------------|---------------------------------------------------------------|--|
| Inlet Option B  120V / 20A (NEMA L5-20P) Power Inlet  Outlet  120V / 20A (NEMA 5-20P) Power Inlet  120V / 20A (NEMA L5-20P) Power Inlet  120V / 20A (NEMA S-20P) Power Inlet  120V / 20A (NEMA L5-20P) Power Inlet  120V / 20A (NEMA S-20P) Power Inlet  120V / 2 | Power Source / Outlet            | USA (METRIC)                                                  |  |
| Outlet         120V / 20A (NEMA 5-20R) GFCI Duplex Outlet           Lights & Mast         (4) 235W LED           Total Lumens         122,112           Coverage @ min 0.5ft-c: ft² (m²)         14,497 (1,347)           Winch         Manual           Weights & Dimensions         Weights & Dimensions, Stowed: in (m)         54 x 31.5 x 77.5 (1.37 x.80 x 1.96 m)           Dimensions, Extended: in (m)         74 x 57 x 192 (1.88 x 1.45 x 4.88)           Weight: lbs (kg)         558 (253)           Ratings & Certifications         45 (72)           dBA         0 (Silent)           LED Modules         IP68                                                                                                                                                                                                                                                                                                                                                                                                                                                                                                                                                                                                                                                                                                                                                                                                                                                                                                                                                                                                                                                                                                                                                                                                                                                                                                                                                                                                                                                                                                 | Inlet Option A                   | 120V / 15A (NEMA 5-15R) Power Inlet                           |  |
| Lights & Mast       (4) 235W LED         Total Lumens       122,112         Coverage @ min 0.5ft-c: ft² (m²)       14,497 (1,347)         Winch       Manual         Weights & Dimensions         Dimensions, Stowed: in (m)       54 x 31.5 x 77.5 (1.37 x.80 x 1.96 m)         Dimensions, Extended: in (m)       74 x 57 x 192 (1.88 x 1.45 x 4.88)         Weight: lbs (kg)       558 (253)         Ratings & Certifications         Max. Wind Rating: mph (kph)       45 (72)         dBA       0 (Silent)         LED Modules       IP68                                                                                                                                                                                                                                                                                                                                                                                                                                                                                                                                                                                                                                                                                                                                                                                                                                                                                                                                                                                                                                                                                                                                                                                                                                                                                                                                                                                                                                                                                                                                                                                 | Inlet Option B                   | 120V / 20A (NEMA L5-20P) Power Inlet                          |  |
| Light Fixtures       (4) 235W LED         Total Lumens       122,112         Coverage @ min 0.5ft-c: ft² (m²)       14,497 (1,347)         Winch       Manual         Weights & Dimensions         Dimensions, Stowed: in (m)       54 x 31.5 x 77.5 (1.37 x.80 x 1.96 m)         Dimensions, Extended: in (m)       74 x 57 x 192 (1.88 x 1.45 x 4.88)         Weight: lbs (kg)       558 (253)         Ratings & Certifications         Max. Wind Rating: mph (kph)       45 (72)         dBA       0 (Silent)         LED Modules       IP68                                                                                                                                                                                                                                                                                                                                                                                                                                                                                                                                                                                                                                                                                                                                                                                                                                                                                                                                                                                                                                                                                                                                                                                                                                                                                                                                                                                                                                                                                                                                                                                | Outlet                           | 120V / 20A (NEMA 5-20R) GFCI Duplex Outlet                    |  |
| Total Lumens  122,112  Coverage @ min 0.5ft-c: ft² (m²)  Winch  Manual  Weights & Dimensions  Dimensions, Stowed: in (m)  Dimensions, Extended: in (m)  T4 x 57 x 192 (1.88 x 1.45 x 4.88)  Weight: lbs (kg)  Ratings & Certifications  Max. Wind Rating: mph (kph)  dBA  0 (Silent)  LED Modules                                                                                                                                                                                                                                                                                                                                                                                                                                                                                                                                                                                                                                                                                                                                                                                                                                                                                                                                                                                                                                                                                                                                                                                                                                                                                                                                                                                                                                                                                                                                                                                                                                                                                                                                                                                                                              | Lights & Mast                    |                                                               |  |
| Coverage @ min 0.5ft-c: ft² (m²)       14,497 (1,347)         Winch       Manual         Weights & Dimensions       54 x 31.5 x 77.5 (1.37 x,80 x 1.96 m)         Dimensions, Stowed: in (m)       54 x 57 x 192 (1.88 x 1.45 x 4.88)         Weight: lbs (kg)       558 (253)         Ratings & Certifications       45 (72)         dBA       0 (Silent)         LED Modules       IP68                                                                                                                                                                                                                                                                                                                                                                                                                                                                                                                                                                                                                                                                                                                                                                                                                                                                                                                                                                                                                                                                                                                                                                                                                                                                                                                                                                                                                                                                                                                                                                                                                                                                                                                                      | Light Fixtures                   | (4) 235W LED                                                  |  |
| Winch         Manual           Weights & Dimensions         54 x 31.5 x 77.5 (1.37 x.80 x 1.96 m)           Dimensions, Stowed: in (m)         54 x 31.5 x 77.5 (1.37 x.80 x 1.96 m)           Dimensions, Extended: in (m)         74 x 57 x 192 (1.88 x 1.45 x 4.88)           Weight: lbs (kg)         558 (253)           Ratings & Certifications           Max. Wind Rating: mph (kph)         45 (72)           dBA         0 (Silent)           LED Modules         IP68                                                                                                                                                                                                                                                                                                                                                                                                                                                                                                                                                                                                                                                                                                                                                                                                                                                                                                                                                                                                                                                                                                                                                                                                                                                                                                                                                                                                                                                                                                                                                                                                                                               | Total Lumens                     | 122,112                                                       |  |
| Weights & Dimensions           Dimensions, Stowed: in (m)         54 x 31.5 x 77.5 (1.37 x.80 x 1.96 m)           Dimensions, Extended: in (m)         74 x 57 x 192 (1.88 x 1.45 x 4.88)           Weight: lbs (kg)         558 (253)           Ratings & Certifications         45 (72)           dBA         0 (Silent)           LED Modules         IP68                                                                                                                                                                                                                                                                                                                                                                                                                                                                                                                                                                                                                                                                                                                                                                                                                                                                                                                                                                                                                                                                                                                                                                                                                                                                                                                                                                                                                                                                                                                                                                                                                                                                                                                                                                  | Coverage @ min 0.5ft-c: ft² (m²) | 14,497 (1,347)                                                |  |
| Dimensions, Stowed: in (m)       54 x 31.5 x 77.5 (1.37 x.80 x 1.96 m)         Dimensions, Extended: in (m)       74 x 57 x 192 (1.88 x 1.45 x 4.88)         Weight: lbs (kg)       558 (253)         Ratings & Certifications         Max. Wind Rating: mph (kph)       45 (72)         dBA       0 (Silent)         LED Modules       IP68                                                                                                                                                                                                                                                                                                                                                                                                                                                                                                                                                                                                                                                                                                                                                                                                                                                                                                                                                                                                                                                                                                                                                                                                                                                                                                                                                                                                                                                                                                                                                                                                                                                                                                                                                                                   | Winch                            | Manual                                                        |  |
| Dimensions, Extended: in (m)       74 x 57 x 192 (1.88 x 1.45 x 4.88)         Weight: lbs (kg)       558 (253)         Ratings & Certifications       45 (72)         dBA       0 (Silent)         LED Modules       IP68                                                                                                                                                                                                                                                                                                                                                                                                                                                                                                                                                                                                                                                                                                                                                                                                                                                                                                                                                                                                                                                                                                                                                                                                                                                                                                                                                                                                                                                                                                                                                                                                                                                                                                                                                                                                                                                                                                      | Weights & Dimensions             |                                                               |  |
| Weight: lbs (kg) 558 (253)  Ratings & Certifications  Max. Wind Rating: mph (kph) 45 (72)  dBA 0 (Silent)  LED Modules IP68                                                                                                                                                                                                                                                                                                                                                                                                                                                                                                                                                                                                                                                                                                                                                                                                                                                                                                                                                                                                                                                                                                                                                                                                                                                                                                                                                                                                                                                                                                                                                                                                                                                                                                                                                                                                                                                                                                                                                                                                    | Dimensions, Stowed: in (m)       | 54 x 31.5 x 77.5 (1.37 x.80 x 1.96 m)                         |  |
| Ratings & Certifications  Max. Wind Rating: mph (kph)  dBA  0 (Silent)  LED Modules  IP68                                                                                                                                                                                                                                                                                                                                                                                                                                                                                                                                                                                                                                                                                                                                                                                                                                                                                                                                                                                                                                                                                                                                                                                                                                                                                                                                                                                                                                                                                                                                                                                                                                                                                                                                                                                                                                                                                                                                                                                                                                      | Dimensions, Extended: in (m)     | 74 x 57 x 192 (1.88 x 1.45 x 4.88)                            |  |
| Max. Wind Rating: mph (kph)  dBA  0 (Silent)  LED Modules  IP68                                                                                                                                                                                                                                                                                                                                                                                                                                                                                                                                                                                                                                                                                                                                                                                                                                                                                                                                                                                                                                                                                                                                                                                                                                                                                                                                                                                                                                                                                                                                                                                                                                                                                                                                                                                                                                                                                                                                                                                                                                                                | Weight: lbs (kg)                 | 558 (253)                                                     |  |
| dBA 0 (Silent) LED Modules IP68                                                                                                                                                                                                                                                                                                                                                                                                                                                                                                                                                                                                                                                                                                                                                                                                                                                                                                                                                                                                                                                                                                                                                                                                                                                                                                                                                                                                                                                                                                                                                                                                                                                                                                                                                                                                                                                                                                                                                                                                                                                                                                | Ratings & Certifications         |                                                               |  |
| LED Modules IP68                                                                                                                                                                                                                                                                                                                                                                                                                                                                                                                                                                                                                                                                                                                                                                                                                                                                                                                                                                                                                                                                                                                                                                                                                                                                                                                                                                                                                                                                                                                                                                                                                                                                                                                                                                                                                                                                                                                                                                                                                                                                                                               | Max. Wind Rating: mph (kph)      | 45 (72)                                                       |  |
|                                                                                                                                                                                                                                                                                                                                                                                                                                                                                                                                                                                                                                                                                                                                                                                                                                                                                                                                                                                                                                                                                                                                                                                                                                                                                                                                                                                                                                                                                                                                                                                                                                                                                                                                                                                                                                                                                                                                                                                                                                                                                                                                | dBA                              | 0 (Silent)                                                    |  |
| CSA Certified Yes                                                                                                                                                                                                                                                                                                                                                                                                                                                                                                                                                                                                                                                                                                                                                                                                                                                                                                                                                                                                                                                                                                                                                                                                                                                                                                                                                                                                                                                                                                                                                                                                                                                                                                                                                                                                                                                                                                                                                                                                                                                                                                              | LED Modules                      | IP68                                                          |  |
|                                                                                                                                                                                                                                                                                                                                                                                                                                                                                                                                                                                                                                                                                                                                                                                                                                                                                                                                                                                                                                                                                                                                                                                                                                                                                                                                                                                                                                                                                                                                                                                                                                                                                                                                                                                                                                                                                                                                                                                                                                                                                                                                | CSA Certified                    | Yes                                                           |  |
|                                                                                                                                                                                                                                                                                                                                                                                                                                                                                                                                                                                                                                                                                                                                                                                                                                                                                                                                                                                                                                                                                                                                                                                                                                                                                                                                                                                                                                                                                                                                                                                                                                                                                                                                                                                                                                                                                                                                                                                                                                                                                                                                |                                  | 2 years on tower / 5 years limited on LED modules and drivers |  |