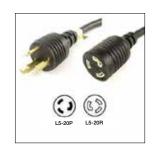

through a standard doorway

| Inlet Option A 120V / 15A (NEMA 5-15R) Power Inlet Inlet Option B 120V / 20A (NEMA L5-20P) Power Inlet Outlet 120V / 20A (NEMA 5-20R) GFCI Duplex Outlet Lights & Mast Light Fixtures (4) 235W LED Total Lumens 122,112 Coverage @ min 0.5ft-c: ft² (m²) 14,497 (1,347) Winch Manual Weights & Dimensions Dimensions, Stowed: in (m) 54 x 31.5 x 77.5 (1.37 x,80 x 1.96 m) Dimensions, Extended: in (m) 74 x 57 x 192 (1.88 x 1.45 x 4.88) Weight: Ibs (kg) 558 (253) Ratings & Certifications Max. Wind Rating: mph (kph) 45 (72) dBA 0 (Silent) LED Modules                                                                                                                                                                                                                                                                                                                                                                                                                                                                                                                                                                                                                                                                                                                                                                                                                                                                                                                                                                                                                                                                                                                                                                                                                                                                                                                                                                                                                                                                                                                                                                  |                                  | LINKTOWER                                                     |  |
|--------------------------------------------------------------------------------------------------------------------------------------------------------------------------------------------------------------------------------------------------------------------------------------------------------------------------------------------------------------------------------------------------------------------------------------------------------------------------------------------------------------------------------------------------------------------------------------------------------------------------------------------------------------------------------------------------------------------------------------------------------------------------------------------------------------------------------------------------------------------------------------------------------------------------------------------------------------------------------------------------------------------------------------------------------------------------------------------------------------------------------------------------------------------------------------------------------------------------------------------------------------------------------------------------------------------------------------------------------------------------------------------------------------------------------------------------------------------------------------------------------------------------------------------------------------------------------------------------------------------------------------------------------------------------------------------------------------------------------------------------------------------------------------------------------------------------------------------------------------------------------------------------------------------------------------------------------------------------------------------------------------------------------------------------------------------------------------------------------------------------------|----------------------------------|---------------------------------------------------------------|--|
| Inlet Option B  120V / 20A (NEMA L5-20P) Power Inlet  Outlet  120V / 20A (NEMA 5-20P) Power Inlet  120V / 20A (NEMA L5-20P) Power Inlet  120V / 20A (NEMA S-20P) Power Inlet  120V / 20A (NEMA L5-20P) Power Inlet  120V / 20A (NEMA S-20P) Power Inlet  120V / 2 | Power Source / Outlet            | USA (METRIC)                                                  |  |
| Outlet         120V / 20A (NEMA 5-20R) GFCI Duplex Outlet           Lights & Mast         (4) 235W LED           Total Lumens         122,112           Coverage @ min 0.5ft-c: ft² (m²)         14,497 (1,347)           Winch         Manual           Weights & Dimensions         Weights & Dimensions, Stowed: in (m)         54 x 31.5 x 77.5 (1.37 x.80 x 1.96 m)           Dimensions, Extended: in (m)         74 x 57 x 192 (1.88 x 1.45 x 4.88)           Weight: lbs (kg)         558 (253)           Ratings & Certifications         45 (72)           dBA         0 (Silent)           LED Modules         IP68                                                                                                                                                                                                                                                                                                                                                                                                                                                                                                                                                                                                                                                                                                                                                                                                                                                                                                                                                                                                                                                                                                                                                                                                                                                                                                                                                                                                                                                                                                 | Inlet Option A                   | 120V / 15A (NEMA 5-15R) Power Inlet                           |  |
| Lights & Mast       (4) 235W LED         Total Lumens       122,112         Coverage @ min 0.5ft-c: ft² (m²)       14,497 (1,347)         Winch       Manual         Weights & Dimensions         Dimensions, Stowed: in (m)       54 x 31.5 x 77.5 (1.37 x.80 x 1.96 m)         Dimensions, Extended: in (m)       74 x 57 x 192 (1.88 x 1.45 x 4.88)         Weight: lbs (kg)       558 (253)         Ratings & Certifications         Max. Wind Rating: mph (kph)       45 (72)         dBA       0 (Silent)         LED Modules       IP68                                                                                                                                                                                                                                                                                                                                                                                                                                                                                                                                                                                                                                                                                                                                                                                                                                                                                                                                                                                                                                                                                                                                                                                                                                                                                                                                                                                                                                                                                                                                                                                 | Inlet Option B                   | 120V / 20A (NEMA L5-20P) Power Inlet                          |  |
| Light Fixtures       (4) 235W LED         Total Lumens       122,112         Coverage @ min 0.5ft-c: ft² (m²)       14,497 (1,347)         Winch       Manual         Weights & Dimensions         Dimensions, Stowed: in (m)       54 x 31.5 x 77.5 (1.37 x.80 x 1.96 m)         Dimensions, Extended: in (m)       74 x 57 x 192 (1.88 x 1.45 x 4.88)         Weight: lbs (kg)       558 (253)         Ratings & Certifications         Max. Wind Rating: mph (kph)       45 (72)         dBA       0 (Silent)         LED Modules       IP68                                                                                                                                                                                                                                                                                                                                                                                                                                                                                                                                                                                                                                                                                                                                                                                                                                                                                                                                                                                                                                                                                                                                                                                                                                                                                                                                                                                                                                                                                                                                                                                | Outlet                           | 120V / 20A (NEMA 5-20R) GFCI Duplex Outlet                    |  |
| Total Lumens  122,112  Coverage @ min 0.5ft-c: ft² (m²)  Winch  Manual  Weights & Dimensions  Dimensions, Stowed: in (m)  Dimensions, Extended: in (m)  T4 x 57 x 192 (1.88 x 1.45 x 4.88)  Weight: lbs (kg)  Ratings & Certifications  Max. Wind Rating: mph (kph)  dBA  0 (Silent)  LED Modules                                                                                                                                                                                                                                                                                                                                                                                                                                                                                                                                                                                                                                                                                                                                                                                                                                                                                                                                                                                                                                                                                                                                                                                                                                                                                                                                                                                                                                                                                                                                                                                                                                                                                                                                                                                                                              | Lights & Mast                    |                                                               |  |
| Coverage @ min 0.5ft-c: ft² (m²)       14,497 (1,347)         Winch       Manual         Weights & Dimensions       54 x 31.5 x 77.5 (1.37 x,80 x 1.96 m)         Dimensions, Stowed: in (m)       54 x 57 x 192 (1.88 x 1.45 x 4.88)         Weight: lbs (kg)       558 (253)         Ratings & Certifications       45 (72)         dBA       0 (Silent)         LED Modules       IP68                                                                                                                                                                                                                                                                                                                                                                                                                                                                                                                                                                                                                                                                                                                                                                                                                                                                                                                                                                                                                                                                                                                                                                                                                                                                                                                                                                                                                                                                                                                                                                                                                                                                                                                                      | Light Fixtures                   | (4) 235W LED                                                  |  |
| Winch         Manual           Weights & Dimensions         54 x 31.5 x 77.5 (1.37 x.80 x 1.96 m)           Dimensions, Stowed: in (m)         54 x 31.5 x 77.5 (1.37 x.80 x 1.96 m)           Dimensions, Extended: in (m)         74 x 57 x 192 (1.88 x 1.45 x 4.88)           Weight: lbs (kg)         558 (253)           Ratings & Certifications           Max. Wind Rating: mph (kph)         45 (72)           dBA         0 (Silent)           LED Modules         IP68                                                                                                                                                                                                                                                                                                                                                                                                                                                                                                                                                                                                                                                                                                                                                                                                                                                                                                                                                                                                                                                                                                                                                                                                                                                                                                                                                                                                                                                                                                                                                                                                                                               | Total Lumens                     | 122,112                                                       |  |
| Weights & Dimensions           Dimensions, Stowed: in (m)         54 x 31.5 x 77.5 (1.37 x.80 x 1.96 m)           Dimensions, Extended: in (m)         74 x 57 x 192 (1.88 x 1.45 x 4.88)           Weight: lbs (kg)         558 (253)           Ratings & Certifications         45 (72)           dBA         0 (Silent)           LED Modules         IP68                                                                                                                                                                                                                                                                                                                                                                                                                                                                                                                                                                                                                                                                                                                                                                                                                                                                                                                                                                                                                                                                                                                                                                                                                                                                                                                                                                                                                                                                                                                                                                                                                                                                                                                                                                  | Coverage @ min 0.5ft-c: ft² (m²) | 14,497 (1,347)                                                |  |
| Dimensions, Stowed: in (m)       54 x 31.5 x 77.5 (1.37 x.80 x 1.96 m)         Dimensions, Extended: in (m)       74 x 57 x 192 (1.88 x 1.45 x 4.88)         Weight: lbs (kg)       558 (253)         Ratings & Certifications         Max. Wind Rating: mph (kph)       45 (72)         dBA       0 (Silent)         LED Modules       IP68                                                                                                                                                                                                                                                                                                                                                                                                                                                                                                                                                                                                                                                                                                                                                                                                                                                                                                                                                                                                                                                                                                                                                                                                                                                                                                                                                                                                                                                                                                                                                                                                                                                                                                                                                                                   | Winch                            | Manual                                                        |  |
| Dimensions, Extended: in (m)       74 x 57 x 192 (1.88 x 1.45 x 4.88)         Weight: lbs (kg)       558 (253)         Ratings & Certifications       45 (72)         dBA       0 (Silent)         LED Modules       IP68                                                                                                                                                                                                                                                                                                                                                                                                                                                                                                                                                                                                                                                                                                                                                                                                                                                                                                                                                                                                                                                                                                                                                                                                                                                                                                                                                                                                                                                                                                                                                                                                                                                                                                                                                                                                                                                                                                      | Weights & Dimensions             |                                                               |  |
| Weight: lbs (kg) 558 (253)  Ratings & Certifications  Max. Wind Rating: mph (kph) 45 (72)  dBA 0 (Silent)  LED Modules IP68                                                                                                                                                                                                                                                                                                                                                                                                                                                                                                                                                                                                                                                                                                                                                                                                                                                                                                                                                                                                                                                                                                                                                                                                                                                                                                                                                                                                                                                                                                                                                                                                                                                                                                                                                                                                                                                                                                                                                                                                    | Dimensions, Stowed: in (m)       | 54 x 31.5 x 77.5 (1.37 x.80 x 1.96 m)                         |  |
| Ratings & Certifications  Max. Wind Rating: mph (kph)  dBA  0 (Silent)  LED Modules  IP68                                                                                                                                                                                                                                                                                                                                                                                                                                                                                                                                                                                                                                                                                                                                                                                                                                                                                                                                                                                                                                                                                                                                                                                                                                                                                                                                                                                                                                                                                                                                                                                                                                                                                                                                                                                                                                                                                                                                                                                                                                      | Dimensions, Extended: in (m)     | 74 x 57 x 192 (1.88 x 1.45 x 4.88)                            |  |
| Max. Wind Rating: mph (kph)  dBA  0 (Silent)  LED Modules  IP68                                                                                                                                                                                                                                                                                                                                                                                                                                                                                                                                                                                                                                                                                                                                                                                                                                                                                                                                                                                                                                                                                                                                                                                                                                                                                                                                                                                                                                                                                                                                                                                                                                                                                                                                                                                                                                                                                                                                                                                                                                                                | Weight: lbs (kg)                 | 558 (253)                                                     |  |
| dBA 0 (Silent) LED Modules IP68                                                                                                                                                                                                                                                                                                                                                                                                                                                                                                                                                                                                                                                                                                                                                                                                                                                                                                                                                                                                                                                                                                                                                                                                                                                                                                                                                                                                                                                                                                                                                                                                                                                                                                                                                                                                                                                                                                                                                                                                                                                                                                | Ratings & Certifications         |                                                               |  |
| LED Modules IP68                                                                                                                                                                                                                                                                                                                                                                                                                                                                                                                                                                                                                                                                                                                                                                                                                                                                                                                                                                                                                                                                                                                                                                                                                                                                                                                                                                                                                                                                                                                                                                                                                                                                                                                                                                                                                                                                                                                                                                                                                                                                                                               | Max. Wind Rating: mph (kph)      | 45 (72)                                                       |  |
|                                                                                                                                                                                                                                                                                                                                                                                                                                                                                                                                                                                                                                                                                                                                                                                                                                                                                                                                                                                                                                                                                                                                                                                                                                                                                                                                                                                                                                                                                                                                                                                                                                                                                                                                                                                                                                                                                                                                                                                                                                                                                                                                | dBA                              | 0 (Silent)                                                    |  |
| CSA Certified Yes                                                                                                                                                                                                                                                                                                                                                                                                                                                                                                                                                                                                                                                                                                                                                                                                                                                                                                                                                                                                                                                                                                                                                                                                                                                                                                                                                                                                                                                                                                                                                                                                                                                                                                                                                                                                                                                                                                                                                                                                                                                                                                              | LED Modules                      | IP68                                                          |  |
|                                                                                                                                                                                                                                                                                                                                                                                                                                                                                                                                                                                                                                                                                                                                                                                                                                                                                                                                                                                                                                                                                                                                                                                                                                                                                                                                                                                                                                                                                                                                                                                                                                                                                                                                                                                                                                                                                                                                                                                                                                                                                                                                | CSA Certified                    | Yes                                                           |  |
|                                                                                                                                                                                                                                                                                                                                                                                                                                                                                                                                                                                                                                                                                                                                                                                                                                                                                                                                                                                                                                                                                                                                                                                                                                                                                                                                                                                                                                                                                                                                                                                                                                                                                                                                                                                                                                                                                                                                                                                                                                                                                                                                |                                  | 2 years on tower / 5 years limited on LED modules and drivers |  |

### Required To Power One (1) LINKTower

| Distance        | Cable Size | Plug Ends      |
|-----------------|------------|----------------|
| 50 ft (15.2 m)  | 12/3       | L5-20P – L520R |
| 100 ft (30.5 m) | 12/3       | 5-15P – 5-15R  |

| Max. Distance   | Cable Size Plug Ends |                |
|-----------------|----------------------|----------------|
| 400 ft (122 m)  | 10/3                 | L5-20P – L520R |
| 300 ft (91.4 m) | 10/3                 | 5-15P – 5-15R  |

### Required To Power Two (2) LINKTowers

| Max. Distance - First Unit | Cable Size | Plug Ends      |
|----------------------------|------------|----------------|
| 300 ft (91.4 m)            | 10/3       | L5-20P – L520R |