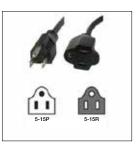

through a standard doorway

| Inlet Option A 120V / 15A (NEMA 5-15R) Power Inlet Inlet Option B 120V / 20A (NEMA L5-20P) Power Inlet Outlet 120V / 20A (NEMA 5-20R) GFCI Duplex Outlet Lights & Mast Light Fixtures (4) 235W LED Total Lumens 122,112 Coverage @ min 0.5ft-c: ft² (m²) 14,497 (1,347) Winch Manual Weights & Dimensions Dimensions, Stowed: in (m) 54 x 31.5 x 77.5 (1.37 x,80 x 1.96 m) Dimensions, Extended: in (m) 74 x 57 x 192 (1.88 x 1.45 x 4.88) Weight: Ibs (kg) 558 (253) Ratings & Certifications Max. Wind Rating: mph (kph) 45 (72) dBA 0 (Silent) LED Modules                                                                                                                                                                                                                                                                                                                                                                                                                                                                                                                                                                                                                                                                                                                                                                                                                                                                                                                                                                                                                                                                                                                                                                                                                                                                                                                                                                                                                                                                                                                                                                  |                                  | LINKTOWER                                                     |  |
|--------------------------------------------------------------------------------------------------------------------------------------------------------------------------------------------------------------------------------------------------------------------------------------------------------------------------------------------------------------------------------------------------------------------------------------------------------------------------------------------------------------------------------------------------------------------------------------------------------------------------------------------------------------------------------------------------------------------------------------------------------------------------------------------------------------------------------------------------------------------------------------------------------------------------------------------------------------------------------------------------------------------------------------------------------------------------------------------------------------------------------------------------------------------------------------------------------------------------------------------------------------------------------------------------------------------------------------------------------------------------------------------------------------------------------------------------------------------------------------------------------------------------------------------------------------------------------------------------------------------------------------------------------------------------------------------------------------------------------------------------------------------------------------------------------------------------------------------------------------------------------------------------------------------------------------------------------------------------------------------------------------------------------------------------------------------------------------------------------------------------------|----------------------------------|---------------------------------------------------------------|--|
| Inlet Option B  120V / 20A (NEMA L5-20P) Power Inlet  Outlet  120V / 20A (NEMA 5-20P) Power Inlet  120V / 20A (NEMA L5-20P) Power Inlet  120V / 20A (NEMA S-20P) Power Inlet  120V / 20A (NEMA L5-20P) Power Inlet  120V / 20A (NEMA S-20P) Power Inlet  120V / 2 | Power Source / Outlet            | USA (METRIC)                                                  |  |
| Outlet         120V / 20A (NEMA 5-20R) GFCI Duplex Outlet           Lights & Mast         (4) 235W LED           Total Lumens         122,112           Coverage @ min 0.5ft-c: ft² (m²)         14,497 (1,347)           Winch         Manual           Weights & Dimensions         Weights & Dimensions, Stowed: in (m)         54 x 31.5 x 77.5 (1.37 x.80 x 1.96 m)           Dimensions, Extended: in (m)         74 x 57 x 192 (1.88 x 1.45 x 4.88)           Weight: lbs (kg)         558 (253)           Ratings & Certifications         45 (72)           dBA         0 (Silent)           LED Modules         IP68                                                                                                                                                                                                                                                                                                                                                                                                                                                                                                                                                                                                                                                                                                                                                                                                                                                                                                                                                                                                                                                                                                                                                                                                                                                                                                                                                                                                                                                                                                 | Inlet Option A                   | 120V / 15A (NEMA 5-15R) Power Inlet                           |  |
| Lights & Mast       (4) 235W LED         Total Lumens       122,112         Coverage @ min 0.5ft-c: ft² (m²)       14,497 (1,347)         Winch       Manual         Weights & Dimensions         Dimensions, Stowed: in (m)       54 x 31.5 x 77.5 (1.37 x.80 x 1.96 m)         Dimensions, Extended: in (m)       74 x 57 x 192 (1.88 x 1.45 x 4.88)         Weight: lbs (kg)       558 (253)         Ratings & Certifications         Max. Wind Rating: mph (kph)       45 (72)         dBA       0 (Silent)         LED Modules       IP68                                                                                                                                                                                                                                                                                                                                                                                                                                                                                                                                                                                                                                                                                                                                                                                                                                                                                                                                                                                                                                                                                                                                                                                                                                                                                                                                                                                                                                                                                                                                                                                 | Inlet Option B                   | 120V / 20A (NEMA L5-20P) Power Inlet                          |  |
| Light Fixtures       (4) 235W LED         Total Lumens       122,112         Coverage @ min 0.5ft-c: ft² (m²)       14,497 (1,347)         Winch       Manual         Weights & Dimensions         Dimensions, Stowed: in (m)       54 x 31.5 x 77.5 (1.37 x.80 x 1.96 m)         Dimensions, Extended: in (m)       74 x 57 x 192 (1.88 x 1.45 x 4.88)         Weight: lbs (kg)       558 (253)         Ratings & Certifications         Max. Wind Rating: mph (kph)       45 (72)         dBA       0 (Silent)         LED Modules       IP68                                                                                                                                                                                                                                                                                                                                                                                                                                                                                                                                                                                                                                                                                                                                                                                                                                                                                                                                                                                                                                                                                                                                                                                                                                                                                                                                                                                                                                                                                                                                                                                | Outlet                           | 120V / 20A (NEMA 5-20R) GFCI Duplex Outlet                    |  |
| Total Lumens  122,112  Coverage @ min 0.5ft-c: ft² (m²)  Winch  Manual  Weights & Dimensions  Dimensions, Stowed: in (m)  Dimensions, Extended: in (m)  T4 x 57 x 192 (1.88 x 1.45 x 4.88)  Weight: lbs (kg)  Ratings & Certifications  Max. Wind Rating: mph (kph)  dBA  0 (Silent)  LED Modules                                                                                                                                                                                                                                                                                                                                                                                                                                                                                                                                                                                                                                                                                                                                                                                                                                                                                                                                                                                                                                                                                                                                                                                                                                                                                                                                                                                                                                                                                                                                                                                                                                                                                                                                                                                                                              | Lights & Mast                    |                                                               |  |
| Coverage @ min 0.5ft-c: ft² (m²)       14,497 (1,347)         Winch       Manual         Weights & Dimensions       54 x 31.5 x 77.5 (1.37 x,80 x 1.96 m)         Dimensions, Stowed: in (m)       54 x 57 x 192 (1.88 x 1.45 x 4.88)         Weight: lbs (kg)       558 (253)         Ratings & Certifications       45 (72)         dBA       0 (Silent)         LED Modules       IP68                                                                                                                                                                                                                                                                                                                                                                                                                                                                                                                                                                                                                                                                                                                                                                                                                                                                                                                                                                                                                                                                                                                                                                                                                                                                                                                                                                                                                                                                                                                                                                                                                                                                                                                                      | Light Fixtures                   | (4) 235W LED                                                  |  |
| Winch         Manual           Weights & Dimensions         54 x 31.5 x 77.5 (1.37 x.80 x 1.96 m)           Dimensions, Stowed: in (m)         54 x 31.5 x 77.5 (1.37 x.80 x 1.96 m)           Dimensions, Extended: in (m)         74 x 57 x 192 (1.88 x 1.45 x 4.88)           Weight: lbs (kg)         558 (253)           Ratings & Certifications           Max. Wind Rating: mph (kph)         45 (72)           dBA         0 (Silent)           LED Modules         IP68                                                                                                                                                                                                                                                                                                                                                                                                                                                                                                                                                                                                                                                                                                                                                                                                                                                                                                                                                                                                                                                                                                                                                                                                                                                                                                                                                                                                                                                                                                                                                                                                                                               | Total Lumens                     | 122,112                                                       |  |
| Weights & Dimensions           Dimensions, Stowed: in (m)         54 x 31.5 x 77.5 (1.37 x.80 x 1.96 m)           Dimensions, Extended: in (m)         74 x 57 x 192 (1.88 x 1.45 x 4.88)           Weight: lbs (kg)         558 (253)           Ratings & Certifications         45 (72)           dBA         0 (Silent)           LED Modules         IP68                                                                                                                                                                                                                                                                                                                                                                                                                                                                                                                                                                                                                                                                                                                                                                                                                                                                                                                                                                                                                                                                                                                                                                                                                                                                                                                                                                                                                                                                                                                                                                                                                                                                                                                                                                  | Coverage @ min 0.5ft-c: ft² (m²) | 14,497 (1,347)                                                |  |
| Dimensions, Stowed: in (m)       54 x 31.5 x 77.5 (1.37 x.80 x 1.96 m)         Dimensions, Extended: in (m)       74 x 57 x 192 (1.88 x 1.45 x 4.88)         Weight: lbs (kg)       558 (253)         Ratings & Certifications         Max. Wind Rating: mph (kph)       45 (72)         dBA       0 (Silent)         LED Modules       IP68                                                                                                                                                                                                                                                                                                                                                                                                                                                                                                                                                                                                                                                                                                                                                                                                                                                                                                                                                                                                                                                                                                                                                                                                                                                                                                                                                                                                                                                                                                                                                                                                                                                                                                                                                                                   | Winch                            | Manual                                                        |  |
| Dimensions, Extended: in (m)       74 x 57 x 192 (1.88 x 1.45 x 4.88)         Weight: lbs (kg)       558 (253)         Ratings & Certifications       45 (72)         dBA       0 (Silent)         LED Modules       IP68                                                                                                                                                                                                                                                                                                                                                                                                                                                                                                                                                                                                                                                                                                                                                                                                                                                                                                                                                                                                                                                                                                                                                                                                                                                                                                                                                                                                                                                                                                                                                                                                                                                                                                                                                                                                                                                                                                      | Weights & Dimensions             |                                                               |  |
| Weight: lbs (kg) 558 (253)  Ratings & Certifications  Max. Wind Rating: mph (kph) 45 (72)  dBA 0 (Silent)  LED Modules IP68                                                                                                                                                                                                                                                                                                                                                                                                                                                                                                                                                                                                                                                                                                                                                                                                                                                                                                                                                                                                                                                                                                                                                                                                                                                                                                                                                                                                                                                                                                                                                                                                                                                                                                                                                                                                                                                                                                                                                                                                    | Dimensions, Stowed: in (m)       | 54 x 31.5 x 77.5 (1.37 x.80 x 1.96 m)                         |  |
| Ratings & Certifications  Max. Wind Rating: mph (kph)  dBA  0 (Silent)  LED Modules  IP68                                                                                                                                                                                                                                                                                                                                                                                                                                                                                                                                                                                                                                                                                                                                                                                                                                                                                                                                                                                                                                                                                                                                                                                                                                                                                                                                                                                                                                                                                                                                                                                                                                                                                                                                                                                                                                                                                                                                                                                                                                      | Dimensions, Extended: in (m)     | 74 x 57 x 192 (1.88 x 1.45 x 4.88)                            |  |
| Max. Wind Rating: mph (kph)  dBA  0 (Silent)  LED Modules  IP68                                                                                                                                                                                                                                                                                                                                                                                                                                                                                                                                                                                                                                                                                                                                                                                                                                                                                                                                                                                                                                                                                                                                                                                                                                                                                                                                                                                                                                                                                                                                                                                                                                                                                                                                                                                                                                                                                                                                                                                                                                                                | Weight: lbs (kg)                 | 558 (253)                                                     |  |
| dBA 0 (Silent) LED Modules IP68                                                                                                                                                                                                                                                                                                                                                                                                                                                                                                                                                                                                                                                                                                                                                                                                                                                                                                                                                                                                                                                                                                                                                                                                                                                                                                                                                                                                                                                                                                                                                                                                                                                                                                                                                                                                                                                                                                                                                                                                                                                                                                | Ratings & Certifications         |                                                               |  |
| LED Modules IP68                                                                                                                                                                                                                                                                                                                                                                                                                                                                                                                                                                                                                                                                                                                                                                                                                                                                                                                                                                                                                                                                                                                                                                                                                                                                                                                                                                                                                                                                                                                                                                                                                                                                                                                                                                                                                                                                                                                                                                                                                                                                                                               | Max. Wind Rating: mph (kph)      | 45 (72)                                                       |  |
|                                                                                                                                                                                                                                                                                                                                                                                                                                                                                                                                                                                                                                                                                                                                                                                                                                                                                                                                                                                                                                                                                                                                                                                                                                                                                                                                                                                                                                                                                                                                                                                                                                                                                                                                                                                                                                                                                                                                                                                                                                                                                                                                | dBA                              | 0 (Silent)                                                    |  |
| CSA Certified Yes                                                                                                                                                                                                                                                                                                                                                                                                                                                                                                                                                                                                                                                                                                                                                                                                                                                                                                                                                                                                                                                                                                                                                                                                                                                                                                                                                                                                                                                                                                                                                                                                                                                                                                                                                                                                                                                                                                                                                                                                                                                                                                              | LED Modules                      | IP68                                                          |  |
|                                                                                                                                                                                                                                                                                                                                                                                                                                                                                                                                                                                                                                                                                                                                                                                                                                                                                                                                                                                                                                                                                                                                                                                                                                                                                                                                                                                                                                                                                                                                                                                                                                                                                                                                                                                                                                                                                                                                                                                                                                                                                                                                | CSA Certified                    | Yes                                                           |  |
|                                                                                                                                                                                                                                                                                                                                                                                                                                                                                                                                                                                                                                                                                                                                                                                                                                                                                                                                                                                                                                                                                                                                                                                                                                                                                                                                                                                                                                                                                                                                                                                                                                                                                                                                                                                                                                                                                                                                                                                                                                                                                                                                |                                  | 2 years on tower / 5 years limited on LED modules and drivers |  |

### Required To Power One (1) LINKTower

| Distance        | Cable Size | Plug Ends      |
|-----------------|------------|----------------|
| 50 ft (15.2 m)  | 12/3       | L5-20P – L520R |
| 100 ft (30.5 m) | 12/3       | 5-15P – 5-15R  |

| Max. Distance   | Cable Size Plug Ends |                |
|-----------------|----------------------|----------------|
| 400 ft (122 m)  | 10/3                 | L5-20P – L520R |
| 300 ft (91.4 m) | 10/3                 | 5-15P – 5-15R  |

| Max. Distance - Second Unit | Cable Size | Plug Ends     |
|-----------------------------|------------|---------------|
| 200 ft (61 m)               | 12/3       | 5-15P – 5-15R |