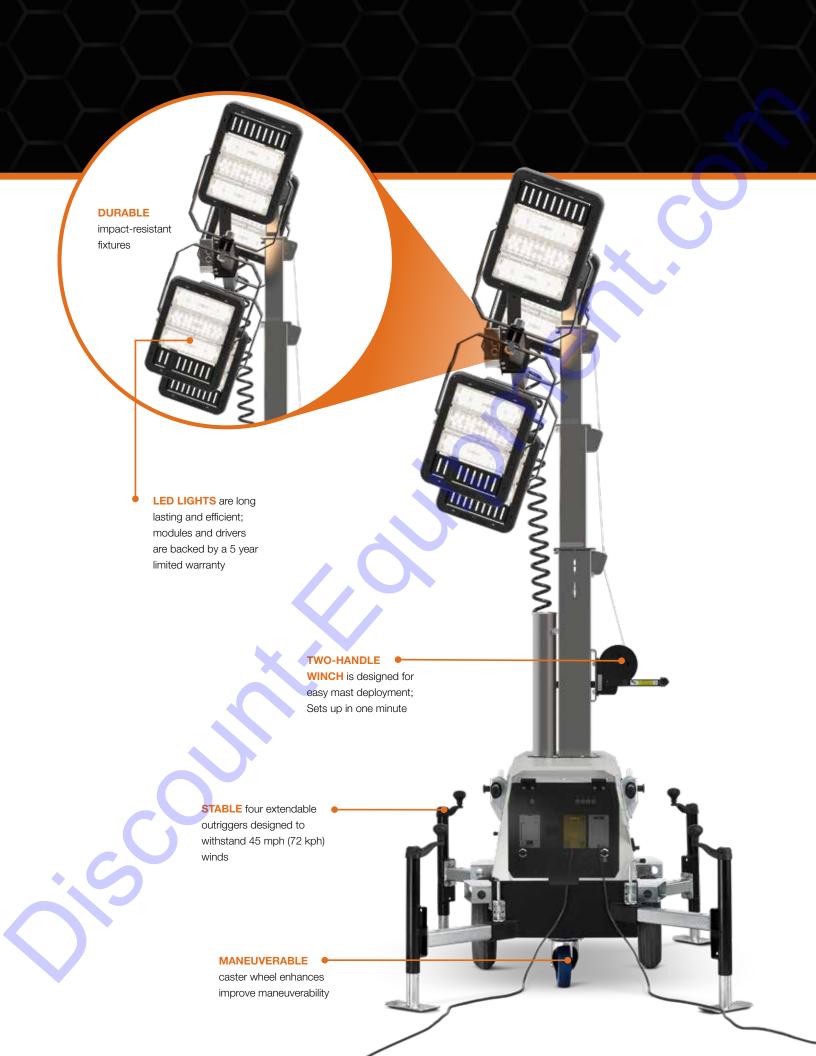

## SAFE

Shore-powered LINKTower produces zero localized emissions, so it's safe to use indoors and out

## **EASY TO USE**

- LINKTower can be set up by a single person in less than one minute, saving time and manpower
- Ergonomic folding handles and additional caster wheel allow for one-person maneuverability
- Lockable side access door for internal storage of extension cords and tools
- Forklift pockets and lifting eye ease loading and unloading