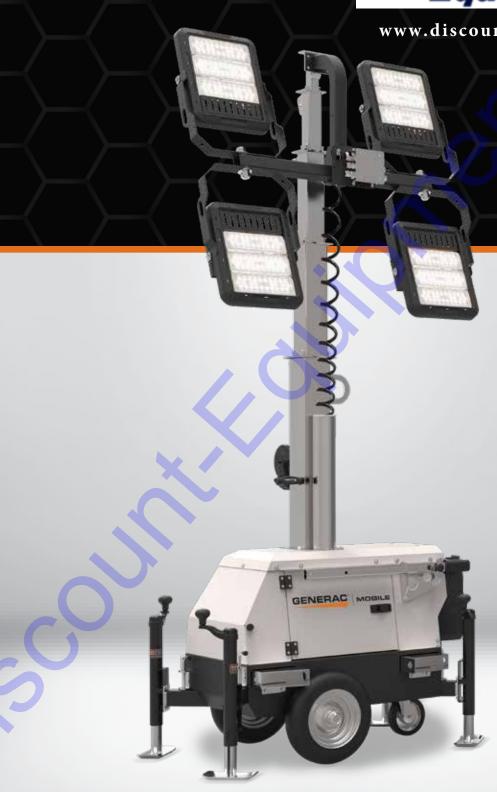

# LINKTower

LED LIGHT TOWER

www.discount-equipment.com

## LINKTower LED LIGHT TOWER

LINKTower from Generac Mobile is a unique portable lighting solution for a wide range of jobs, events and projects, indoors and out. LINKTower provides powerful illumination in a compact, maneuverable design for ultimate versatility and ease of use. Use one, or LINK two towers together, the linking capability allows for flexibility and versatility in lighting events and jobsites. And, because it's powered by a standard 120V outlet, there are no harmful fuel emissions. LINKTower is a clean and safe choice for temporary lighting needs of all kinds.