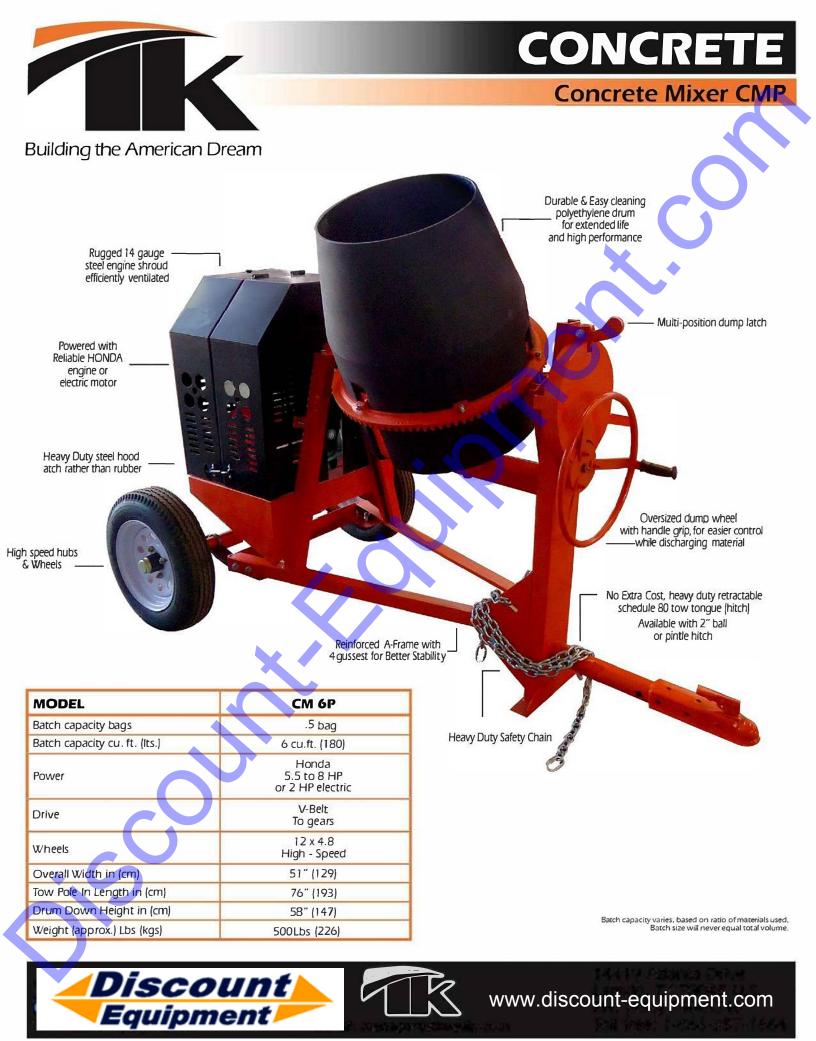

Batch capacity varies, based on ratio of materials used. Batch size will never equal total volume.