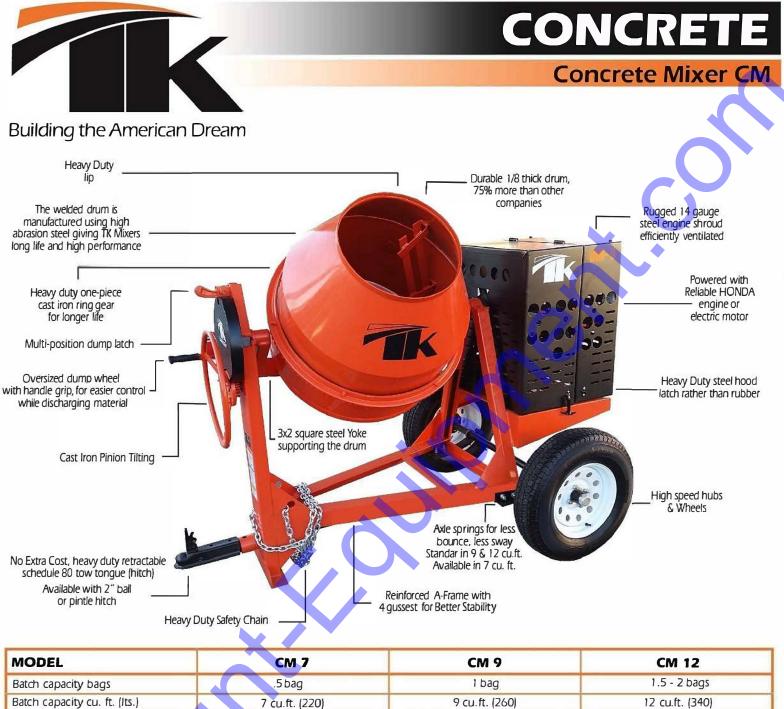

| Building the American D                                                                                                                                                               | ream                                                      | CONCRETE<br>Concrete Mixer CM                                                                                                                                                                                      |
|---------------------------------------------------------------------------------------------------------------------------------------------------------------------------------------|-----------------------------------------------------------|--------------------------------------------------------------------------------------------------------------------------------------------------------------------------------------------------------------------|
| 5                                                                                                                                                                                     |                                                           |                                                                                                                                                                                                                    |
| Rugged 14 gauge<br>steel engine shroud<br>efficiently ventilated<br>Powered with<br>Reliable HONDA<br>engine or<br>electric motor<br>Heavy Duty steel hood<br>atch rather than rubber | Heavy Duty<br>Ip<br>O O O O O O O O O O O O O O O O O O O | Purable 1/8 thick drum,<br>75% more than other<br>companies<br>Multi-position dump latch<br>Multi-position dump latch<br>Versized dump wheel<br>with handle grip, for easier control<br>while discharging material |
| High speed hubs<br>& Wheels                                                                                                                                                           | Reinforced A-Fran<br>4 gussest for Better                 | ne with<br>Stability<br>No Extra Cost, heavy duty retractable<br>schedule 80 tow tongue (hitch)<br>Available with 2" ball                                                                                          |
|                                                                                                                                                                                       |                                                           | or piptle hitch                                                                                                                                                                                                    |
| Batch capacity bags Batch capacity cu. ft. (lts.)                                                                                                                                     | .33 bag<br>4 cu.ft. (115)                                 | Heavy Duty Safety Chain                                                                                                                                                                                            |
| Power                                                                                                                                                                                 | Honda 5.5 HP<br>or<br>1.5 HP electric                     |                                                                                                                                                                                                                    |
| Drive                                                                                                                                                                                 | V-Belt<br>To gears                                        |                                                                                                                                                                                                                    |
| Wheels                                                                                                                                                                                | 12 x 4.8<br>High - Speed                                  |                                                                                                                                                                                                                    |
| Overall Width in (cm)                                                                                                                                                                 | 51" (129)                                                 |                                                                                                                                                                                                                    |
| Tow Pole In Length in (cm)                                                                                                                                                            | 76″ (193)                                                 |                                                                                                                                                                                                                    |
| Drum Down Height in (cm)                                                                                                                                                              | 58" (147)                                                 | Batch capacity varies, based on ratio of materials used.                                                                                                                                                           |
| Weight (approx.) Lbs (kgs)                                                                                                                                                            | 500Lbs (226)                                              | Batch size will never equal total volume.                                                                                                                                                                          |
| Equipm                                                                                                                                                                                |                                                           | www.discount-equipment.com                                                                                                                                                                                         |

| .5 bag                                   | 1 bag                                                                                                                                               | 1.5 - 2 bags                                                                                                                                                                                                                                                                                                                                                  |
|------------------------------------------|-----------------------------------------------------------------------------------------------------------------------------------------------------|---------------------------------------------------------------------------------------------------------------------------------------------------------------------------------------------------------------------------------------------------------------------------------------------------------------------------------------------------------------|
| 7 cu.ft. (220)                           | 9 cu.ft. (260)                                                                                                                                      | 12 cu.ft. (340)                                                                                                                                                                                                                                                                                                                                               |
| Honda<br>5.5 to 8 HP<br>or 2 HP electric | Honda<br>5.5 to 8 HP<br>or 3 HP electric                                                                                                            | Honda<br>13 HP<br>or 3 HP electric                                                                                                                                                                                                                                                                                                                            |
| V-Belt<br>To gears                       | V-Belt<br>To gears                                                                                                                                  | V-Belt<br>To gears                                                                                                                                                                                                                                                                                                                                            |
| 12 x 4.8<br>High - Speed                 | 13 x 6.5<br>High - Speed                                                                                                                            | 13 x 6.5<br>High - Speed                                                                                                                                                                                                                                                                                                                                      |
| 51″ (129)                                | 51" (129)                                                                                                                                           | 51" (129)                                                                                                                                                                                                                                                                                                                                                     |
| 76" (193)                                | 78" (198)                                                                                                                                           | 80" (203)                                                                                                                                                                                                                                                                                                                                                     |
| 58" (147)                                | 63" (160)                                                                                                                                           | 69" (175)                                                                                                                                                                                                                                                                                                                                                     |
| 790 Lbs(359)                             | 868Lbs (394)                                                                                                                                        | 895 Lbs (406)                                                                                                                                                                                                                                                                                                                                                 |
|                                          | 7 cu.ft. (220)<br>Honda<br>5.5 to 8 HP<br>or 2 HP electric<br>V-Belt<br>To gears<br>12 x 4.8<br>High - Speed<br>51" (129)<br>76" (193)<br>58" (147) | 7 cu.ft. (220)       9 cu.ft. (260)         Honda       Honda         5.5 to 8 HP       5.5 to 8 HP         or 2 HP electric       or 3 HP electric         V-Belt       V-Belt         To gears       13 x 6.5         High - Speed       High - Speed         51" (129)       51" (129)         76" (193)       78" (198)         58" (147)       63" (160) |