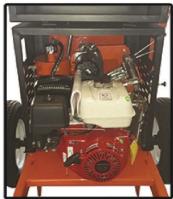

### **Mortar Mixer HM**

#### Building the American Dream

Heavy duty safety grid with built-in bag cuter

Heavy duty and

Single piece 1 3/4" square central shaft rather than welding at both ends, For Strength added

Durable 3/16" drum thickness (Available up to 1/4" steel)

Cast Iron Pillow Block for strength added

Life Time Warranty on drum bearings & seals

Heavy Duty Safety Chain No Extra Cost, for 2"ball or Printle Hitch Heavy Duty Shedule 80 Retractable Tow Tongue (hitch)