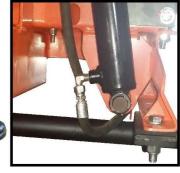

Cast Iron Pillow Block for strength added

Life Time Warranty on drum bearings & seals

Heavy Duty Safety Chain No Extra Cost, for 2"ball or Printle Hitch Heavy Duty Shedule 80 Retractable Tow Tongue (hitch)

|                               |                              | •                            |
|-------------------------------|------------------------------|------------------------------|
| MODEL                         | HM12                         | HM16                         |
| Batch capacity bags           | 3.5 - 4 bags                 | 4 - 4.5 bags                 |
| Batch capacity cu. ft. (lts.) | 12 cu.ft.(340)               | 16 cu. ft. (453)             |
| Power                         | Honda 13 HP<br>7 HP electric | Honda 13 HP<br>7 HP electric |
| Drive and Dump                | Hydraulic                    | Hydraulic                    |
| Wheels                        | 13 x 6.5<br>High - Speed     | 13 x 6.5<br>High - Speed     |
| Overall Width in (cm)         | 51" (129)                    | 51" (129)                    |
| Tow Pole In Length in (cm)    | 96" (233)                    | 96" (233)                    |
| Overall Height in (cm)        | 58" (147)                    | 58" (147)                    |
| Weight (approx.) Lbs (kgs)    | 1240 Lbs (562)               | 1 355Lbs ( 615 )             |
| Spiral Blades                 | Optional                     | Optional                     |