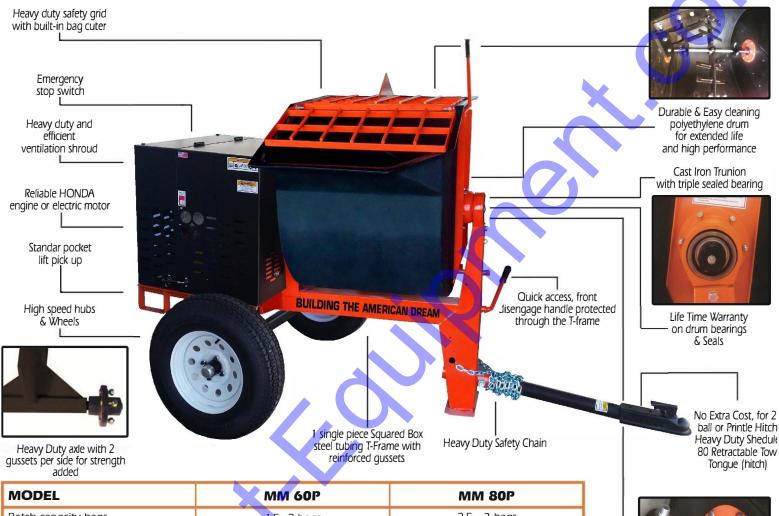

### Mortar Mixer MMP

#### Building the American Dream

| MODEL                         | MM 60P                                   | MM 80P                                   |
|-------------------------------|------------------------------------------|------------------------------------------|
| Batch capacity bags           | 1,5-2 bags                               | 2.5 - 3 bags                             |
| Batch capacity cu. ft. (lts.) | 6 cu. ft. (170)                          | 8 cu. ft. (230)                          |
| Power                         | Honda<br>5.5 to 8 HP<br>or 2 HP electric | Honda<br>5.5 to 8 HP<br>or 3 HP electric |
| Drive                         | V-Belt<br>To gears                       | V-Belt<br>To gears                       |
| Wheels                        | 12 x 4.8<br>High - Speed                 | 13 x 6.5<br>High - Speed                 |
| Overall Width in (cm)         | 45" (114)                                | 50" (127)                                |
| Tow Pole In Length in (cm)    | 76" (193)                                | 76" (193)                                |
| Overall Height in (cm)        | 55" (140)                                | 58" (147)                                |
| Weight (approx.) Lbs (kgs)    | 500Lbs (226)                             | 580Lbs (263)                             |
| Spiral Blades Option          | no                                       | no                                       |

Batch capacity varies, based on ratio of materials used. Batch size will never equal total volume.