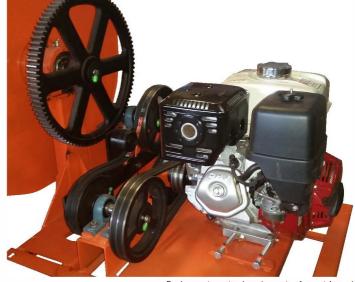

#### Mortar Mixer MM

#### Building the American Dream

| MODEL                         | MM 60                                    | MM 80                                    | MM 10                             |  |
|-------------------------------|------------------------------------------|------------------------------------------|-----------------------------------|--|
| Batch capacity bags           | 1.5 - 2 bags                             | 2.5 - 3 bags                             | 3 - 3.5 bags                      |  |
| Batch capacity cu. ft. (lts.) | 6 cu. ft.(170)                           | 8 cu. ft. (230)                          | 9.5 cu. ft. (270)                 |  |
| Power                         | Honda<br>5.5 to 8 HP<br>or 2 HP electric | Honda<br>5.5 to 8 HP<br>or 3 HP electric | Honda<br>8 HP<br>or 3 HP electric |  |
| Drive                         | V-Belt<br>To gears                       | V-Belt<br>To gears                       | V-Belt<br>To gears                |  |
| Wheels                        | 12 x 4.8<br>High - Speed                 | 13 x 6.5<br>High - Speed                 | 13 x 6.5<br>High - Speed          |  |
| Overall Width in (cm)         | 45" (114)                                | 51" (129)                                | 51" (129)                         |  |
| Tow Pole In Length in (cm)    | 76" (193)                                | 76" (193)                                | 76" (147)                         |  |
| Overall Height in (cm)        | 55" (140)                                | 58" (147)                                | 60" (152)                         |  |
| Weight (approx.) Lbs (kgs)    | 683 Lbs (309)                            | 772Lbs (350)                             | 816Lbs (370)                      |  |
| Spiral Blades Option          | yes                                      | yes                                      | yes                               |  |