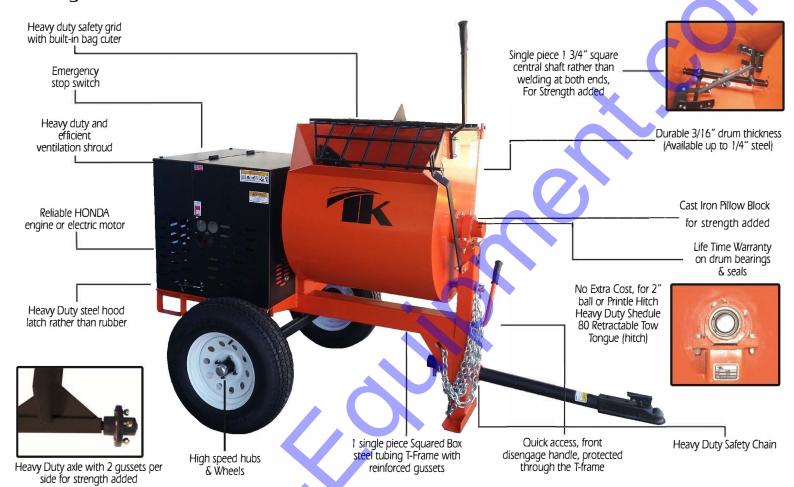

### **Mortar Mixer HM**

#### Building the American Dream

Heavy duty safety grid with built-in bag cuter

Heavy duty and

Single piece 1 3/4" square central shaft rather than welding at both ends, For Strength added

Durable 3/16" drum thickness (Available up to 1/4" steel)

Cast Iron Pillow Block for strength added

Life Time Warranty on drum bearings & seals

Heavy Duty Safety Chain No Extra Cost, for 2"ball or Printle Hitch Heavy Duty Shedule 80 Retractable Tow Tongue (hitch)