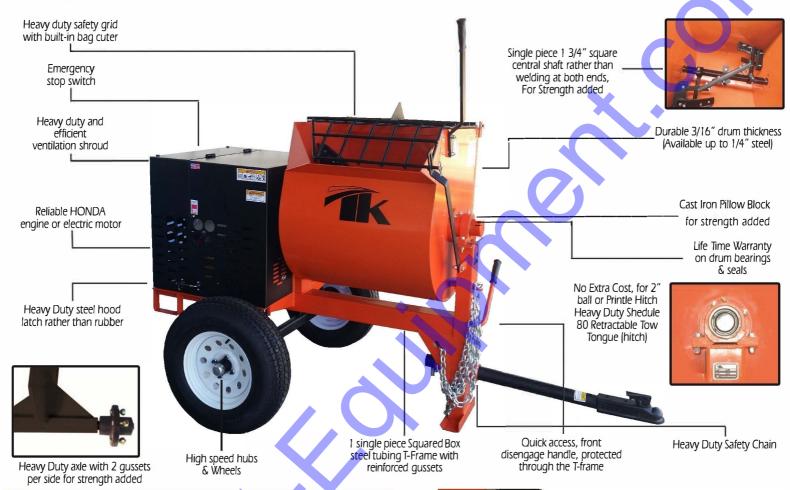

### **Mortar Mixer HM**

#### Building the American Dream

Heavy duty safety grid with built-in bag cuter

Heavy duty and

Single piece 1 3/4" square central shaft rather than welding at both ends, For Strength added

Durable 3/16" drum thickness (Available up to 1/4" steel)

Cast Iron Pillow Block for strength added

Life Time Warranty on drum bearings & seals

Heavy Duty Safety Chain No Extra Cost, for 2"ball or Printle Hitch Heavy Duty Shedule 80 Retractable Tow Tongue (hitch)