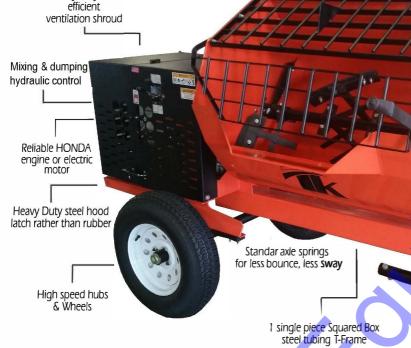

### **Mortar Mixer HM**

#### Building the American Dream

Heavy duty safety grid with built-in bag cuter

Heavy duty and

Single piece 1 3/4" square central shaft rather than welding at both ends, For Strength added

Durable 3/16" drum thickness (Available up to 1/4" steel)

Cast Iron Pillow Block for strength added

Life Time Warranty on drum bearings & seals

Heavy Duty Safety Chain No Extra Cost, for 2"ball or Printle Hitch Heavy Duty Shedule 80 Retractable Tow Tongue (hitch)

|                               |                              | •                            |
|-------------------------------|------------------------------|------------------------------|
| MODEL                         | HM12                         | HM16                         |
| Batch capacity bags           | 3.5 - 4 bags                 | 4 - 4.5 bags                 |
| Batch capacity cu. ft. (lts.) | 12 cu.ft.(340)               | 16 cu. ft. (453)             |
| Power                         | Honda 13 HP<br>7 HP electric | Honda 13 HP<br>7 HP electric |
| Drive and Dump                | Hydraulic                    | Hydraulic                    |
| Wheels                        | 13 x 6.5<br>High - Speed     | 13 x 6.5<br>High - Speed     |
| Overall Width in (cm)         | 51" (129)                    | 51" (129)                    |
| Tow Pole In Length in (cm)    | 96" (233)                    | 96" (233)                    |
| Overall Height in (cm)        | 58" (147)                    | 58" (147)                    |
| Weight (approx.) Lbs (kgs)    | 1240 Lbs (562)               | 1 355Lbs ( 615 )             |
| Spiral Blades                 | Optional                     | Optional                     |