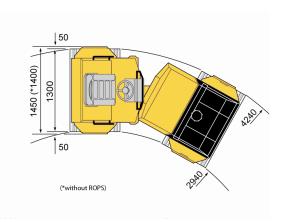

## **Technical data**

| Masses                           | CC142               |
|----------------------------------|---------------------|
| Max. operating mass              | 8,885 lbs           |
| Operating mass (incl. ROPS)      | 8,600 lbs           |
| Module mass (front/ rear)        | 4,200/ 4,400 lbs    |
| Propulsion                       |                     |
| Speed range (mph)                | 0-10                |
| Vertical oscillation             | ±10°                |
| Theor. gradeability              | 41 %                |
| Compaction                       |                     |
| Water tank (I)                   | 200                 |
| Static linear load (front/ rear) | 81/ 86 lbs/ in      |
| Centrifugal force                | 7,400 lb            |
| Nominal amplitude                | 0.020 in            |
| Vibration frequency              | 3,110 vpm           |
| Engine                           |                     |
| Manufacturer/ Model              | Deutz D2011 L03 I   |
| Туре                             | Air cooled diesel   |
| Rated power, SAE J1995           | 45.0 hp @ 2,600 rpm |
| Fuel tank capacity               | 13 gal              |
| Hydraulic system                 |                     |