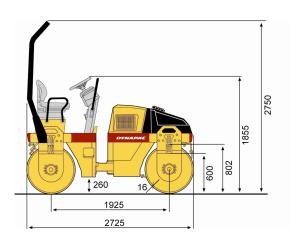

## **Technical data**

| Masses                           | CC142               |
|----------------------------------|---------------------|
| Max. operating mass              | 8,885 lbs           |
| Operating mass (incl. ROPS)      | 8,600 lbs           |
| Module mass (front/ rear)        | 4,200/ 4,400 lbs    |
| Propulsion                       |                     |
| Speed range (mph)                | 0-10                |
| Vertical oscillation             | ±10°                |
| Theor. gradeability              | 41 %                |
| Compaction                       |                     |
| Water tank (I)                   | 200                 |
| Static linear load (front/ rear) | 81/ 86 lbs/ in      |
| Centrifugal force                | 7,400 lb            |
| Nominal amplitude                | 0.020 in            |
| Vibration frequency              | 3,110 vpm           |
| Engine                           |                     |
| Manufacturer/ Model              | Deutz D2011 L03 I   |
| Туре                             | Air cooled diesel   |
| Rated power, SAE J1995           | 45.0 hp @ 2,600 rpm |
| Fuel tank capacity               | 13 gal              |
| Hydraulic system                 |                     |