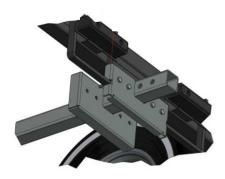

# Receiver Hitch

The receiver hitch gives user the ability to tow two towers together safely, one hooked to the back of the other. It bolts into the existing frame and axle.