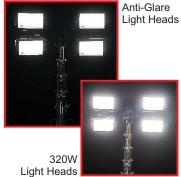

### Anti-Glare Light Heads

Anti-glare light heads are available as an option in place of the standard 320W light head. There is a 10% less square footage difference with the antiglare heads, but more economical then other options out there.