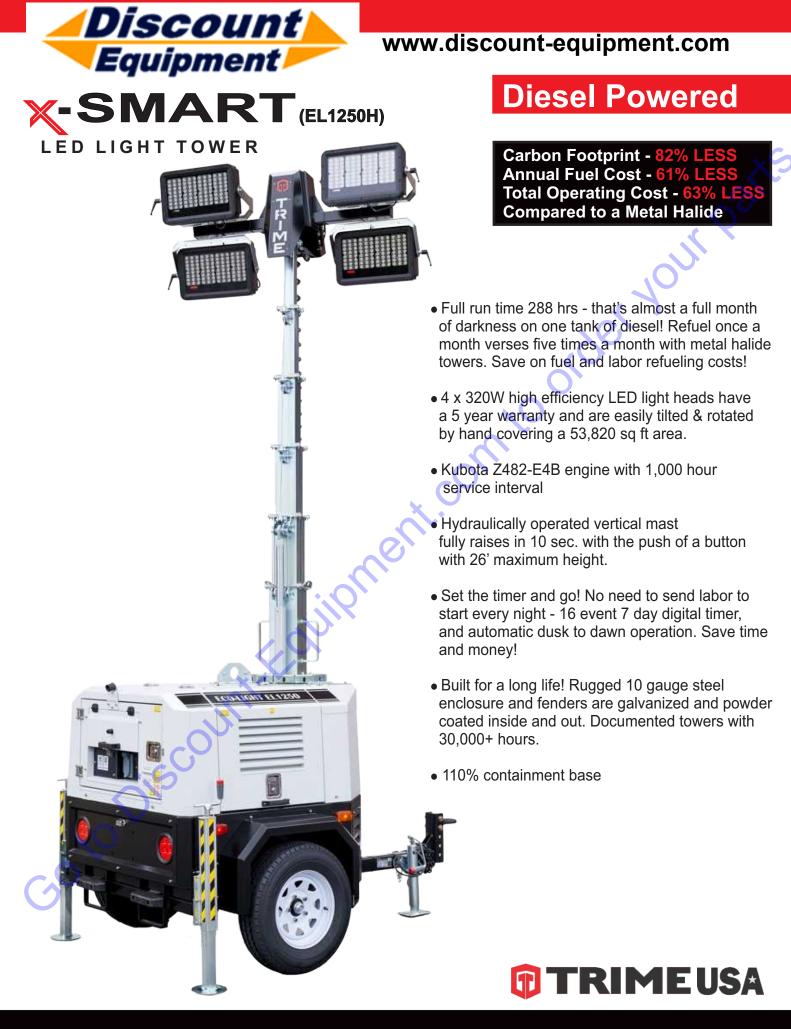

### Trime X-SMART (EL1250H) Specifications

| Mast, Dimensions & Weight     |                         |         |
|-------------------------------|-------------------------|---------|
| Mast Height                   | 26'                     |         |
| Wind Rating                   | 50 mph                  |         |
| Fully Retractable Stabilizers | Y                       |         |
| Axle                          | Torsion                 |         |
| Drawbar                       | Tubular Steel           |         |
| Unit Dimensions - Stowed      | 63" x 56" x 95"         |         |
| Operating Dimensions          | 98" x 100" x 315"       |         |
| Dry Weight                    | 2107                    |         |
| Operating Weight              | 2429                    |         |
| Engine                        |                         |         |
| Make                          | Kubota*                 | Kohler* |
| Model                         | Z482-E4B                | KDW702  |
| Emission Regulation           | Tier 4                  |         |
| Туре                          | Vertical 4 Cycle Liquid |         |
|                               | Cooling Diesel          |         |
| Cylinder                      | 2                       |         |
| Displacement / L (cu. In.)    | 0.479 (29.23)           |         |
| Combustion System             | IDI                     |         |
| Intake System                 | Naturally Aspirated     |         |
| Maximum Speed                 | 1800 rpm                |         |
| Sound Level @ 23'             | 65 dBA                  |         |
| Alternator                    |                         |         |
| Make                          | Linz                    |         |
| Output                        | 4.2 kVA                 |         |
| Hz                            | 60                      |         |
| Fuel                          |                         |         |
| Туре                          | Diesel                  |         |
| Fuel Capacity                 | 46 gal.                 |         |
| Run Time                      | 288 Hrs                 |         |