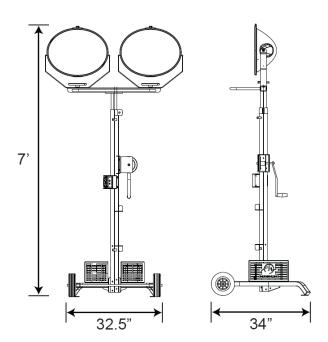

## **WEIGHTS & DIMENSIONS**

- 186 lbs.
- 32.5" x 34.0" Width of base
- 7 ft. mast retracted; 11 ft. mast extended