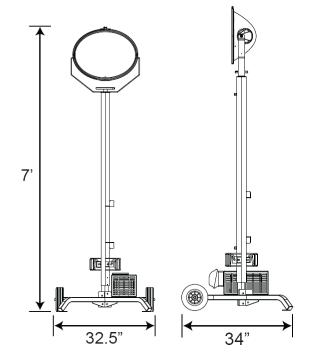

## **WEIGHTS & DIMENSIONS**

- 117 lbs.
- 32.5" x 34.0" Width of base
- 7 ft. mast retracted; 11 ft. mast extended