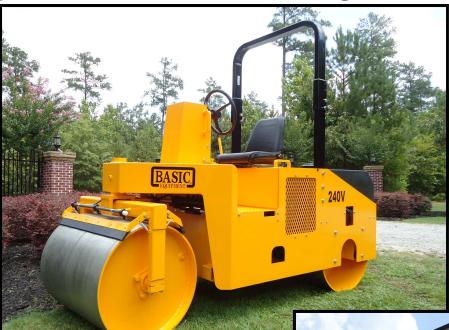

## Model 240V Split Drum Vibratory Roller

Split Front Drum: 2-30" Diameter Drums 18" Wide Front Roll Width 36"

**Rear Drum:** 30" Diameter X 44" Wide

Drive System: Servo Controlled Piston Pump Direct Drive Motor W/ Internal Brake

Engine: Tier 4 35 hp Kubota Water-Cooled V1505 4 Cylinder Diesel Engine Options: Safety Beacon Work Lights Horn Tow Package