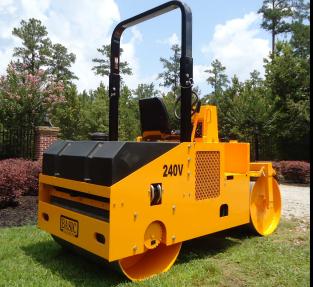

## Model 240V Split Drum Vibratory Roller

Split Front Drum: 2-30" Diameter Drums 18" Wide Front Roll Width 36"

**Rear Drum:** 30" Diameter X 44" Wide

Drive System: Servo Controlled Piston Pump Direct Drive Motor W/ Internal Brake

Engine: Tier 4 35 hp Kubota Water-Cooled V1505 4 Cylinder Diesel Engine Options: Safety Beacon Work Lights Horn Tow Package