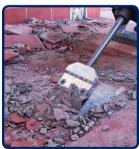

### MAKINEX

The Makinex® Jackhammer Trolley is an innovative demolition tool for the fast and easy removal of floor tiles, vinyl and cork from concrete and wooden surfaces. It can also be used to remove residue from tilebeds and for breaking rocks, blocks, concrete and sandstone.

#### **FEATURES & BENEFITS**

- Removes floor tiles, vinyl and cork
- Removes residue from tile beds
- Assists with concrete slab surface preparation
- Quick and easy to assemble jackhammer clamps into the trolley
- Mechanical angle adjustment to 6 different positions ranging from 20–80 degrees to suit most demolition jobs
- Ergonomic design with built-in shock absorption
- Durable silver zinc plated frame and quality steel components
- 12 Months Warranty