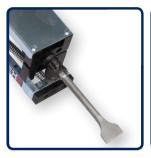

#### Flippable Wide Chisel (FWC)

- Self Sharpening Flippable chisel design
- Flippable Wide chisel is suitable for most applications and materials
- 30mm Hex, 75mm wide chisel available
- 1 1/18 inch Hex, 3 inch wide chisel available