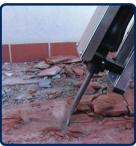

### MAKINEX

The Makinex® Jackhammer Trolley is an innovative demolition tool for the fast and easy removal of floor tiles, vinyl and cork from concrete and wooden surfaces. It can also be used to remove residue from tilebeds and for breaking rocks, blocks, concrete and sandstone.

#### **FEATURES & BENEFITS**

- Removes floor tiles, vinyl and cork
- Removes residue from tile beds
- Assists with concrete slab surface preparation
- Quick and easy to assemble jackhammer clamps into the trolley
- Mechanical angle adjustment to 6 different positions ranging from 20–80 degrees to suit most demolition jobs
- Ergonomic design with built-in shock absorption
- Durable silver zinc plated frame and quality steel components
- 12 Months Warranty