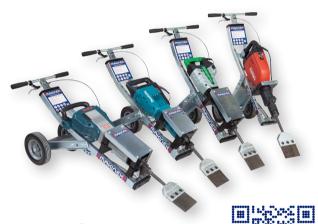

# JACKHAMMER TROLLEY JHT SPECIFICATIONS Weight (trolley without jackhammer) 27.5kg (60.6lbs) Dimensions (trolley without jackhammer) L 1110mm (3ft 8in) x H 540mm (1ft 9in) x W 570mm (1ft 10in) Suitable for 16kg (35lbs) Bosch GSH16, Dewalt D25901K-XE, Hilti 1000 & 1500, Hitachi H65, Makita 1307 & 1317.

Suitable for 16kg (35lbs) jackhammer models: Bosch GSH16, Dewalt D25901K-XE, Hilti 1000 & 1500, Hitachi H65, Makita 1307 & 317, & Milwaukee Kango 900