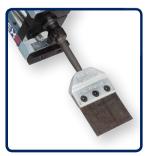

#### Tile Smasher

- Lifts floor tiles, vinyl and cork
- Removes residue from tile beds
- Machined out of a solid block of tool-grade steel
- Countersunk bolts for better operation
- Durable 2mm thick high tensile steel blade