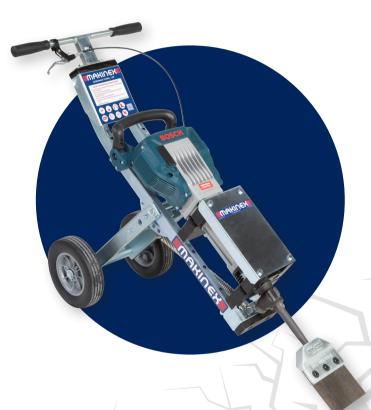

### MAKINEX

The Makinex® Jackhammer Trolley is an innovative demolition tool for the fast and easy removal of floor tiles, vinyl and cork from concrete and wooden surfaces. It can also be used to remove residue from tilebeds and for breaking rocks, blocks, concrete and sandstone.

#### **FEATURES & BENEFITS**

- Removes floor tiles, vinyl and cork
- Removes residue from tile beds
- Assists with concrete slab surface preparation
- Quick and easy to assemble jackhammer clamps into the trolley
- Mechanical angle adjustment to 6 different positions ranging from 20–80 degrees to suit most demolition jobs
- Ergonomic design with built-in shock absorption
- Durable silver zinc plated frame and quality steel components
- 12 Months Warranty