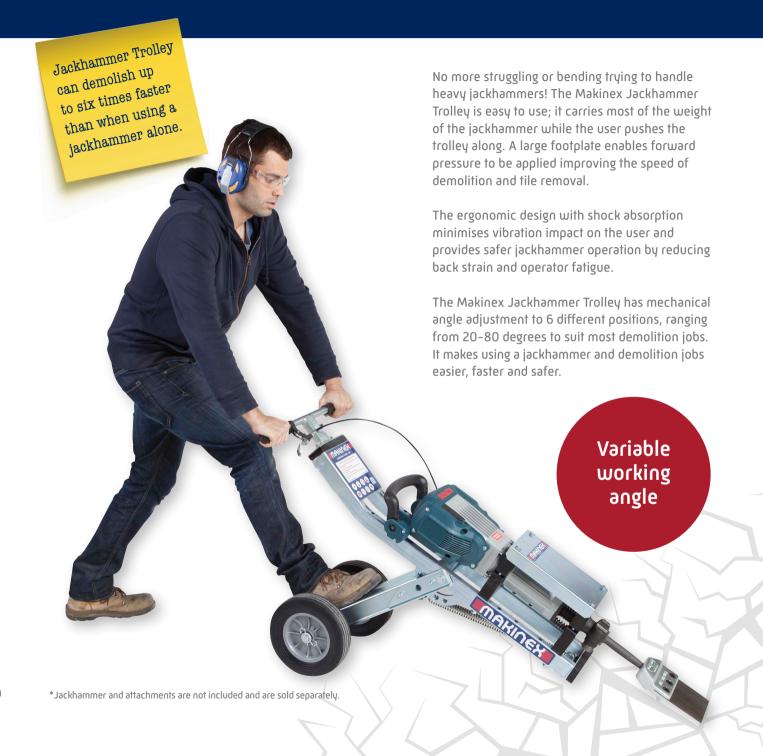

### MAKINEX

The Makinex® Jackhammer Trolley is an innovative demolition tool for the fast and easy removal of floor tiles, vinyl and cork from concrete and wooden surfaces. It can also be used to remove residue from tilebeds and for breaking rocks, blocks, concrete and sandstone.

#### **FEATURES & BENEFITS**

- Removes floor tiles, vinyl and cork
- Removes residue from tile beds
- Assists with concrete slab surface preparation
- Quick and easy to assemble jackhammer clamps into the trolley
- Mechanical angle adjustment to 6 different positions ranging from 20–80 degrees to suit most demolition jobs
- Ergonomic design with built-in shock absorption
- Durable silver zinc plated frame and quality steel components
- 12 Months Warranty