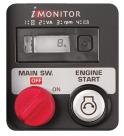

## Honda **EU7000***i***s**Electronic Fuel Injection Super Quiet Generator

- 7,000 watts of **super quiet** Honda EFI power
- Fuel injected, reliable Honda GX390 EFI engine with Honda Oil Alert® reduces maintenance associated with carburetors and fuel storage
- Convenient push button electric starting
- Fuel efficient runs up to 18 hours at 1/4 load
- Clean inverter power for sensitive home or job site electronics and it's an excellent source of power for most RV's with dual rooftop A/C units
- iMonitor system tracks hours, RPM, battery volts and wattage
- Output Indicator
   and Overload Alarm
- Integrated folding handles for ease of transport and storage
- Double your power by connecting two EU7000is with optional parallel kit
- Honda 3-Year Warranty\*