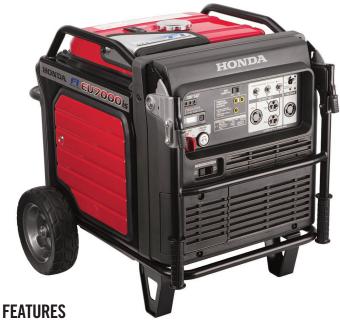

## Honda **EU7000***i***s**Electronic Fuel Injection Super Quiet Generator

- 7,000 watts of **super quiet** Honda EFI power
- Fuel injected, reliable Honda GX390 EFI engine with Honda Oil Alert® reduces maintenance associated with carburetors and fuel storage
- Convenient push button electric starting
- Fuel efficient runs up to 18 hours at 1/4 load
- Clean inverter power for sensitive home or job site electronics and it's an excellent source of power for most RV's with dual rooftop A/C units
- iMonitor system tracks hours, RPM, battery volts and wattage
- Output Indicator
   and Overload Alarm
- Integrated folding handles for ease of transport and storage
- Double your power by connecting two EU7000is with optional parallel kit
- Honda 3-Year Warranty\*

## Introducing the new EU7000is inverter generator from Honda.

7,000 watts of super quiet, portable EFI power suitable for various work, home or play applications. Smart electronic fuel injection technology eliminates the engine choke and reduces fuel associated carburetor problems while increasing fuel efficiency.

| SPECIFICATIONS                      | EU7000 <i>i</i> s                                                                                     |
|-------------------------------------|-------------------------------------------------------------------------------------------------------|
| Engine                              | Honda GX390 EFI                                                                                       |
| Displacement                        | 389cc                                                                                                 |
| Max AC output                       | 7000w max.<br>120/240V (58.3/29.1A)                                                                   |
| Rated AC Output                     | 5500w rated (45.8/22.9A)                                                                              |
| Receptacles                         | 20A 125V Duplex<br>30A 125V Locking Plug<br>30A 125/250V Locking Plug                                 |
| Voltage Regulation                  | Inverter                                                                                              |
| Starting system                     | Recoil, Electric                                                                                      |
| Fuel Tank Capacity                  | 5.1 gal                                                                                               |
| י ת                                 |                                                                                                       |
| Run time                            | 6 hours at rated load<br>Up to 18 hours at 1/4 load                                                   |
| Noise Level                         | 0 110 0110 011 1 0110 01                                                                              |
|                                     | Up to 18 hours at 1/4 load<br>60 dB(A) at rated load                                                  |
| Noise Level                         | Up to 18 hours at 1/4 load<br>60 dB(A) at rated load<br>52 dB(A) at 1/4 load                          |
| Noise Level  Dimensions (L x W x H) | Up to 18 hours at 1/4 load<br>60 dB(A) at rated load<br>52 dB(A) at 1/4 load<br>47.2" x 27.6" x 28.4" |