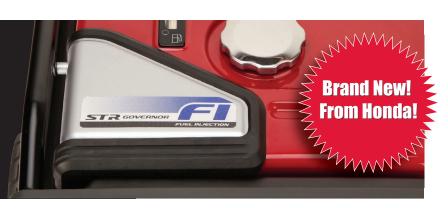

## Honda **EU7000***i***s**Electronic Fuel Injection Super Quiet Generator

- 7,000 watts of **super quiet** Honda EFI power
- Fuel injected, reliable Honda GX390 EFI engine with Honda Oil Alert® reduces maintenance associated with carburetors and fuel storage
- Convenient push button electric starting
- Fuel efficient runs up to 18 hours at 1/4 load
- Clean inverter power for sensitive home or job site electronics and it's an excellent source of power for most RV's with dual rooftop A/C units
- iMonitor system tracks hours, RPM, battery volts and wattage
- Output Indicator
   and Overload Alarm
- Integrated folding handles for ease of transport and storage
- Double your power by connecting two EU7000is with optional parallel kit
- Honda 3-Year Warranty\*

## Introducing the new EU7000is inverter generator from Honda.

7,000 watts of super quiet, portable EFI power suitable for various work, home or play applications. Smart electronic fuel injection technology eliminates the engine choke and reduces fuel associated carburetor problems while increasing fuel efficiency.