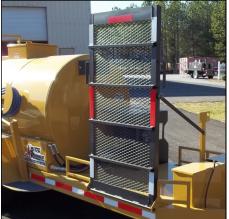

### **Standard features:**

- DR100 piston material pump.
- 16HP Vanguard engine electric start.
- Heavy duty tongue jack.
- 30 GAL plastic water tank.
- Large material filter housing.
- Easy operators controls.
- 16" tires and wheels.
- Rear bumper guard.
- 18" x 18" square sealed manway with inner lid.
- Brush/broom box with holder.
- 7000 lb axels
- 60" X 30" Equipment Ramp

# DR-775 Spray System Features & Specifications

**Brush/Broom Box** 

**Control Panel** 

Sealed Man way With Catwalk

16HP Vanguard Engine w/Hood

60" X 30" Equipment Ramp