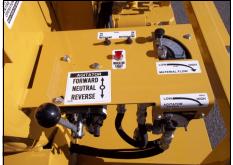

# DR-775 Spray System Features & Specifications

**Brush/Broom Box** 

**Control Panel** 

Sealed Man way With Catwalk

16HP Vanguard Engine w/Hood

60" X 30" Equipment Ramp