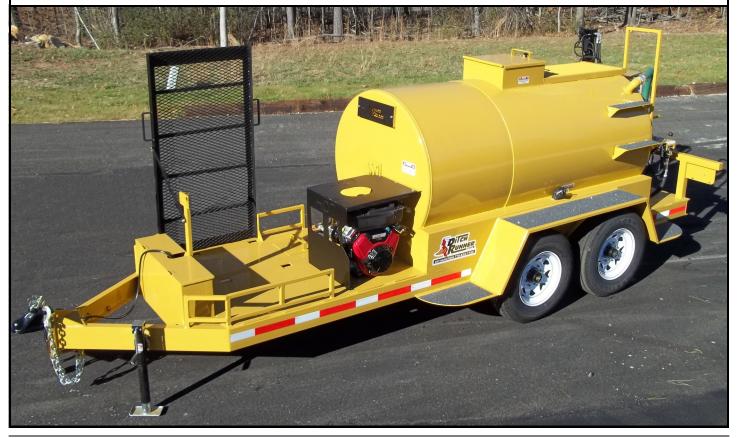

### **Standard features:**

- DR100 piston material pump.
- 16HP Vanguard engine electric start.
- Heavy duty tongue jack.
- 30 GAL plastic water tank.
- Large material filter housing.
- Easy operators controls.
- 16" tires and wheels.
- Rear bumper guard.
- 18" x 18" square sealed manway with inner lid.
- Brush/broom box with holder.
- 7000 lb axels
- 60" X 30" Equipment Ramp

# DR-775 Spray System Features & Specifications

**Brush/Broom Box** 

**Control Panel** 

Sealed Man way With Catwalk

16HP Vanguard Engine w/Hood

60" X 30" Equipment Ramp

Trailer System 2-5/16" ball, 16" wheels, heavy duty jack, lighting system.

Engine System 16hp Briggs & Stratton Vanguard with electric start.

Tank 3/16" steel with 18" x 18" square sealed man way.

Pumping System DR 100 pump with large filtering system.