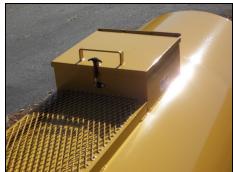

### **Standard features:**

- DR100 piston material pump.
- 16HP Vanguard engine electric start.
- Heavy duty tongue jack.
- 30 GAL plastic water tank.
- Large material filter housing.
- Easy operators controls.
- 16" tires and wheels.
- Rear bumper guard.
- 18" x 18" square sealed manway with inner lid.
- Brush/broom box with holder.
- 7000 lb axels
- 60" X 30" Equipment Ramp

# DR-775 Spray System Features & Specifications

**Brush/Broom Box** 

**Control Panel** 

Sealed Man way With Catwalk

16HP Vanguard Engine w/Hood

60" X 30" Equipment Ramp