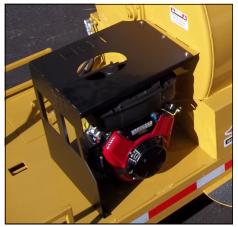

### **Standard features:**

- DR100 piston material pump.
- 16HP Vanguard engine electric start.
- Heavy duty tongue jack.
- 30 GAL plastic water tank.
- Large material filter housing.
- Easy operators controls.
- 16" tires and wheels.
- Rear bumper guard.
- 18" x 18" square sealed manway with inner lid.
- Brush/broom box with holder.
- 7000 lb axels
- 60" X 30" Equipment Ramp

# DR-775 Spray System Features & Specifications

**Brush/Broom Box** 

**Control Panel** 

Sealed Man way With Catwalk

16HP Vanguard Engine w/Hood

60" X 30" Equipment Ramp

Trailer System 2-5/16" ball, 16" wheels, heavy duty jack, lighting system.

Engine System 16hp Briggs & Stratton Vanguard with electric start.

Tank 3/16" steel with 18" x 18" square sealed man way.

Pumping System DR 100 pump with large filtering system.