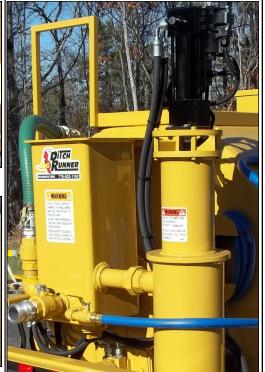

# DR-775 Spray System Features & Specifications

**Brush/Broom Box** 

**Control Panel** 

Sealed Man way With Catwalk

16HP Vanguard Engine w/Hood

60" X 30" Equipment Ramp

Trailer System 2-5/16" ball, 16" wheels, heavy duty jack, lighting system.

Engine System 16hp Briggs & Stratton Vanguard with electric start.

Tank 3/16" steel with 18" x 18" square sealed man way.

Pumping System DR 100 pump with large filtering system.