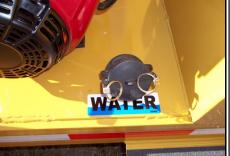

DR 100 pump with large filtering system.

Agitator 1-1/2" diameter shaft, offset hydraulic drive.

Hand wand 75' Hose, 6' Aluminum hand wand. (OPTION: Double wand)

Clean Up System 30 gal plastic water tank with electric pump.