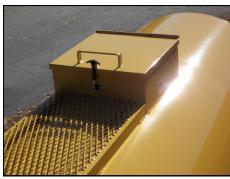

## DR-550 Spray System Features & Specifications

**Brush/Broom Box** 

**Control Panel** 

Sealed Man way With Catwalk

16HP Vanguard Engine w/Hood

60" X 30" Equipment Ramp