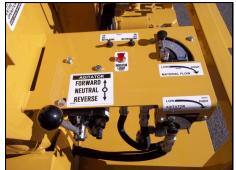

## DR-550 Spray System Features & Specifications

**Brush/Broom Box** 

**Control Panel** 

Sealed Man way With Catwalk

16HP Vanguard Engine w/Hood

60" X 30" Equipment Ramp

Trailer System

2-5/16" ball, 16" wheels, heavy duty jack, lighting system.

Engine System

16hp Briggs & Stratton Vanguard with electric start.

3/16" steel with 18" x 18" square sealed man way.

Pumping System