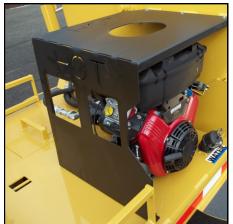

## DR-550 Spray System Features & Specifications

**Brush/Broom Box** 

**Control Panel** 

Sealed Man way With Catwalk

16HP Vanguard Engine w/Hood

60" X 30" Equipment Ramp

Trailer System

2-5/16" ball, 16" wheels, heavy duty jack, lighting system.

Engine System

16hp Briggs & Stratton Vanguard with electric start.

3/16" steel with 18" x 18" square sealed man way.

Pumping System