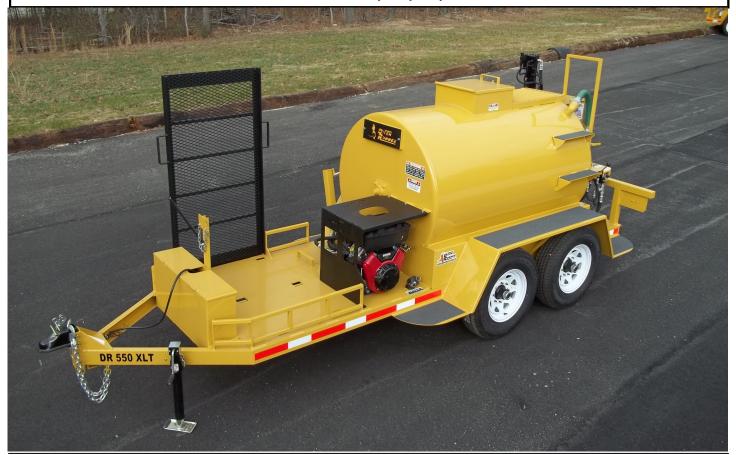

# **DR-550XLT** Spray System

#### **Standard features:**

- DR 100 piston material pump.
- 16HP Vanguard engine electric start.
- Heavy duty tongue jack.
- 30 GAL plastic water tank.
- Large material filter housing.
- Easy operators controls.
- 16" tires and wheels.
- Rear bumper guard.
- 18" x 18" square sealed manway with inner lid.
- Brush/broom box with holder.
- 7000 lb axels
- 60" X 30" Equipment Ramp

## DR-550 Spray System Features & Specifications

**Brush/Broom Box** 

**Control Panel** 

Sealed Man way With Catwalk

16HP Vanguard Engine w/Hood

60" X 30" Equipment Ramp