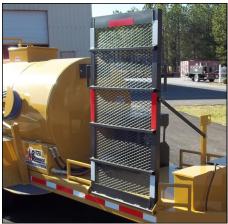

## DR-550 Spray System Features & Specifications

**Brush/Broom Box** 

**Control Panel** 

Sealed Man way With Catwalk

16HP Vanguard Engine w/Hood

60" X 30" Equipment Ramp