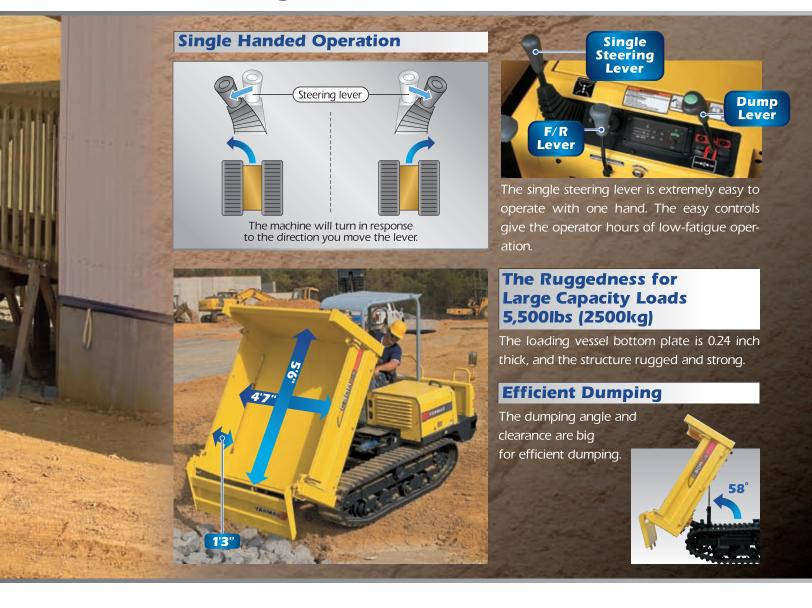

# The Carrier for Professionals—Simple, Efficient Operation and the Rugg

#### Specifications

| Specifications     |                         |           |                  |                                                                 |
|--------------------|-------------------------|-----------|------------------|-----------------------------------------------------------------|
| Model              |                         |           |                  | C30Rus                                                          |
| Dump Vessel Type   |                         |           | -                | One-way dump type                                               |
| Shape of Vessel    |                         |           | -                | Box-shape                                                       |
| Operating Weight   | Net,unloaded            |           | lbs (kg)         | 5215 (2365)                                                     |
| Engine             | Туре                    |           | -                | Direct injection combustion Water-cooled 3 cyl.Diesel           |
|                    | Model                   |           | -                | YANMAR 3TNV88-BDFW                                              |
|                    | Output                  |           | hp (kW)/rpm      | 34.1/25.4 (3000)                                                |
| Transmission       |                         |           | -                | Two speed automatic hydrostatic transmission and Reduction gear |
| Under Carriage     | Track type              |           | _                | Steel-reinforced rubber track                                   |
|                    | Track width             |           | ft-in (mm)       | 1' (320)                                                        |
|                    | Min.ground clearance    |           | ft-in (mm)       | 10" (265)                                                       |
|                    | Ground contact pressure | Unloaded  | psi (kPa)        | 3.9 (26.9)                                                      |
|                    |                         | Loaded    | psi (kPa)        | 8.1 (55.4)                                                      |
| Brake              | Service brake           | Туре      | -                | Mechanical wet multipul disk                                    |
|                    |                         | Operation | -                | Pedal, mechanical                                               |
|                    | Parking brake           | Туре      | _                | Common with service brake                                       |
|                    |                         | Operation | -                | Lever, mechanical                                               |
| Performance        | Max.payload             |           | lbs (kg)         | 5510 (2500)                                                     |
|                    | Max.dumping angle       |           | degrees          | 58                                                              |
|                    | Dump clearance          |           | ft-in (mm)       | 1'4" (415)                                                      |
|                    | Dump body capacity      | Struck    | cu.yd (m³)       | 1.15 (0.88)                                                     |
|                    |                         | Heaped    | cu.yd (m³)       | 1.62 (1.24)                                                     |
|                    | Travel speed            | Forward   | mph (km/h)       | Low speed 0-2.5 (0-4.0) / High speed 0-6.8 (0-11.0)             |
|                    |                         | Reverse   | mph (km/h)       | Low speed 0-2.5 (0-4.0) / High speed 0-6.8 (0-11.0)             |
|                    | Traction force          |           | lbs (kN)         | 5510 (24.5)                                                     |
| Hydraulic System   | Pump (for dump)         |           | -                | Gear                                                            |
|                    | Control valve           |           | -                | Single spool,mechanical control                                 |
|                    | Pump displacement       |           | cu.in (cm³) /rev | 0.40 (6.5)                                                      |
|                    | Relief valve pressure   |           | psi (MPa)        | 2490 (17.2)                                                     |
| Fuel tank capacity |                         |           | Gals (L)         | 10.6 (40)                                                       |