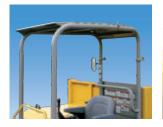

# Four-pillar ROPS/FOPS Canopy Retractable Seat Belt

The ROPS (Rollover Protective Structure) and FOPS (Falling Object Protective Structure) canopy complies with safety standards.