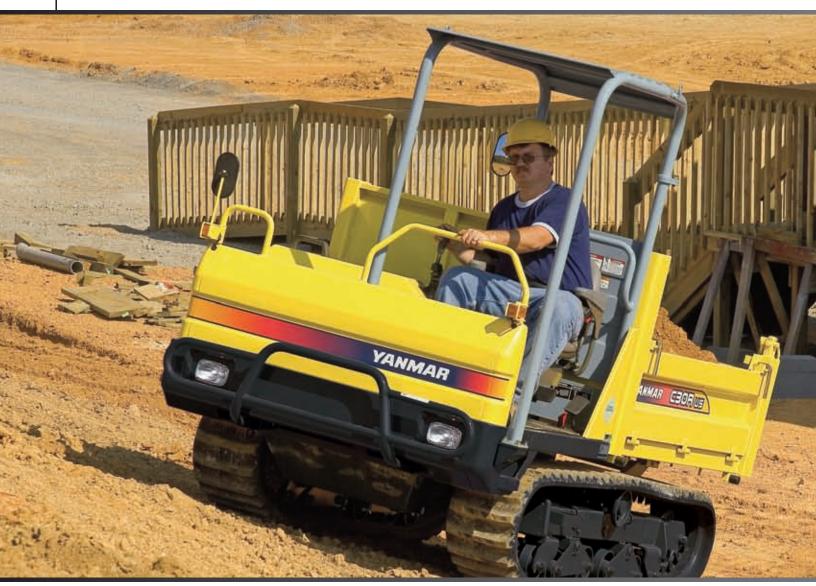

# The Carrier for Professionals—Simple, Efficient Operation and the Rugg

### **Rubber Tra**

The durable ruare gentle to a have plenty of soft ground.

### **Front Bum**

The front bump the machine fro during work.

### ıck

bber tracks asphalt but traction on

#### per

per protects om damage