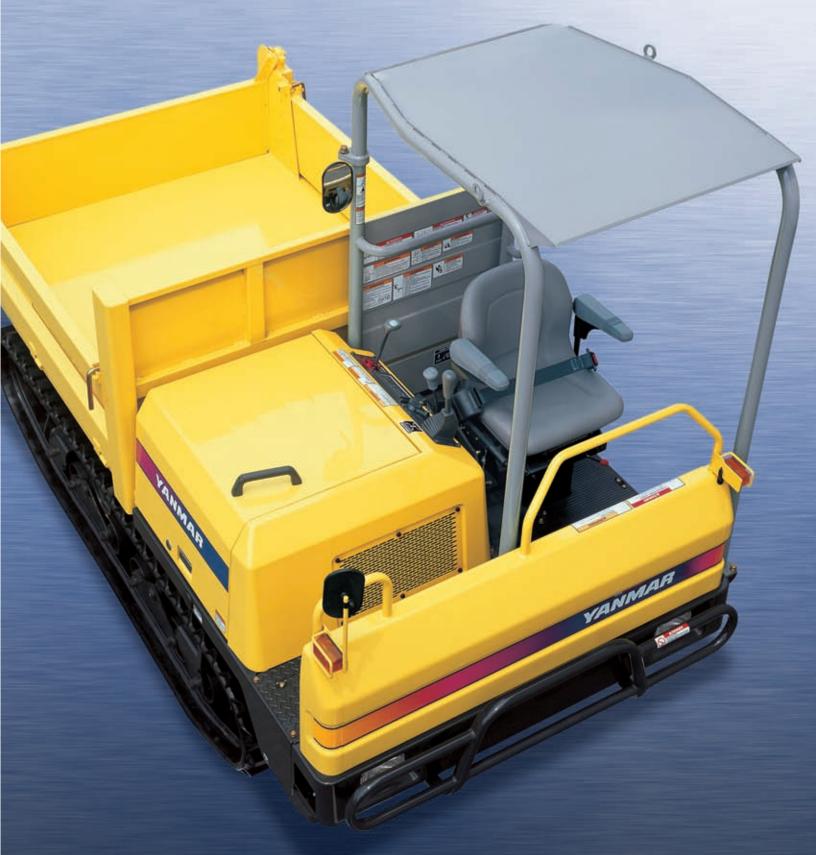

### **Turnable Reverse Operator's Seat**

Turn the seat around with a single lever operation, without even getting out of your seat. The operator can always face forward regardless of the direction of travel. That's a convenient feature on restricted worksites.

### **Variable Speed HST**

Just step on the pedal to change speed like when using the automatic transmission of a passenger car. Acceleration and deceleration are smooth.

### Walk-through Operator Seat

Get in and out from either side — a big plus when space is tight.

# Four-pillar ROPS/FOPS Canopy Retractable Seat Belt

The ROPS (Rollover Protective Structure) and FOPS (Falling Object Protective Structure) canopy complies with safety standards.