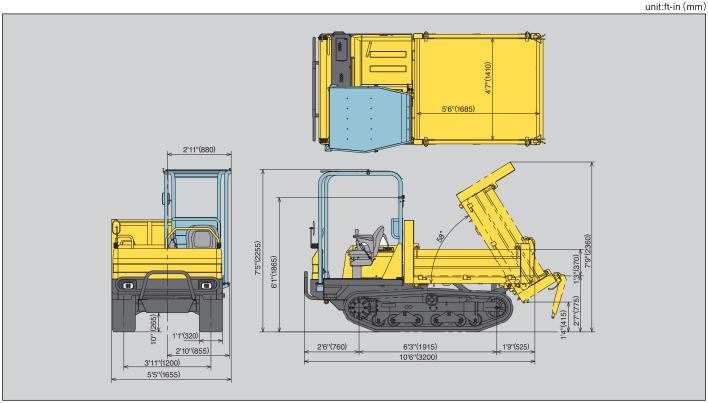

#### Specifications

| Specifications     |                         |           |                  |                                                                 |
|--------------------|-------------------------|-----------|------------------|-----------------------------------------------------------------|
| Model              |                         |           |                  | C30Rus                                                          |
| Dump Vessel Type   |                         |           | -                | One-way dump type                                               |
| Shape of Vessel    |                         |           | -                | Box-shape                                                       |
| Operating Weight   | Net,unloaded            |           | lbs (kg)         | 5215 (2365)                                                     |
| Engine             | Туре                    |           | -                | Direct injection combustion Water-cooled 3 cyl.Diesel           |
|                    | Model                   |           | -                | YANMAR 3TNV88-BDFW                                              |
|                    | Output                  |           | hp (kW)/rpm      | 34.1/25.4 (3000)                                                |
| Transmission       |                         |           | -                | Two speed automatic hydrostatic transmission and Reduction gear |
| Under Carriage     | Track type              |           | _                | Steel-reinforced rubber track                                   |
|                    | Track width             |           | ft-in (mm)       | 1' (320)                                                        |
|                    | Min.ground clearance    |           | ft-in (mm)       | 10" (265)                                                       |
|                    | Ground contact pressure | Unloaded  | psi (kPa)        | 3.9 (26.9)                                                      |
|                    |                         | Loaded    | psi (kPa)        | 8.1 (55.4)                                                      |
| Brake              | Service brake           | Туре      | -                | Mechanical wet multipul disk                                    |
|                    |                         | Operation | -                | Pedal, mechanical                                               |
|                    | Parking brake           | Туре      | _                | Common with service brake                                       |
|                    |                         | Operation | -                | Lever, mechanical                                               |
| Performance        | Max.payload             |           | lbs (kg)         | 5510 (2500)                                                     |
|                    | Max.dumping angle       |           | degrees          | 58                                                              |
|                    | Dump clearance          |           | ft-in (mm)       | 1'4" (415)                                                      |
|                    | Dump body capacity      | Struck    | cu.yd (m³)       | 1.15 (0.88)                                                     |
|                    |                         | Heaped    | cu.yd (m³)       | 1.62 (1.24)                                                     |
|                    | Travel speed            | Forward   | mph (km/h)       | Low speed 0-2.5 (0-4.0) / High speed 0-6.8 (0-11.0)             |
|                    |                         | Reverse   | mph (km/h)       | Low speed 0-2.5 (0-4.0) / High speed 0-6.8 (0-11.0)             |
|                    | Traction force          |           | lbs (kN)         | 5510 (24.5)                                                     |
| Hydraulic System   | Pump (for dump)         |           | -                | Gear                                                            |
|                    | Control valve           |           | -                | Single spool,mechanical control                                 |
|                    | Pump displacement       |           | cu.in (cm³) /rev | 0.40 (6.5)                                                      |
|                    | Relief valve pressure   |           | psi (MPa)        | 2490 (17.2)                                                     |
| Fuel tank capacity |                         |           | Gals (L)         | 10.6 (40)                                                       |