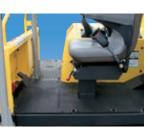

### Walk-through Operator Seat

Get in and out from either side — a big plus when space is tight.