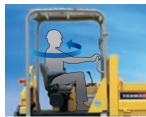

### **Turnable Reverse Operator's Seat**

Turn the seat around with a single lever operation, without even getting out of your seat. The operator can always face forward regardless of the direction of travel. That's a convenient feature on restricted worksites.