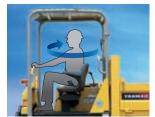

### **Turnable Reverse Operator's Seat**

Turn the seat around with a single lever operation, without even getting out of your seat. The operator can always face forward regardless of the direction of travel. That's a convenient feature on restricted worksites.