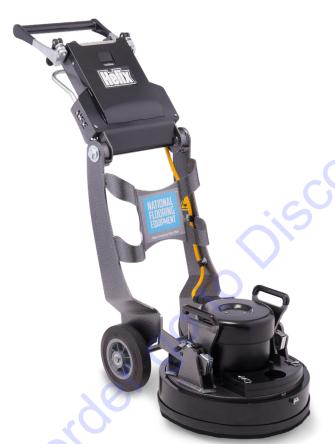

## MAINTENANCE CHECKLIST

Made in America Since 1968

Before conducting any maintenance procedures, make sure you are wearing proper safety equipment and the machine is disconnected from power.

\*Refer to Service Manual for precise schedule

## WEEKLY RECOMMENDED MAINTENANCE

- Check that all screws are tight and secure.Check that tooling plate is secure and free of damage.Check that satellites are free of damage and rotate
- Vacuum excess dust from under machine.
- Inspect brush at base of metal dust shroud.
- Check handle position operation.
- Check cam levers for proper handle securing.

## QUARTERLY RECOMMENDED MAINTENANCE\*

\* More frequently if rented regularly

- Clean dust and debris from the inside of the deck area being careful to collect large amounts with your dust collector.
- Verify that the deck is spinning and satellites rotate freely.
- Turn the machine on and pull the safety lanyard to ensure the machine stops running. Turn the machine off and replace the lanyard.
- All maintenance, nameplates and safety stickers must be in place and legible
- Remove any glue, mastic and debris from the wheels
- Check that the power cord is free of damage
- Check that motor power cord and twist lock plug are free of damage