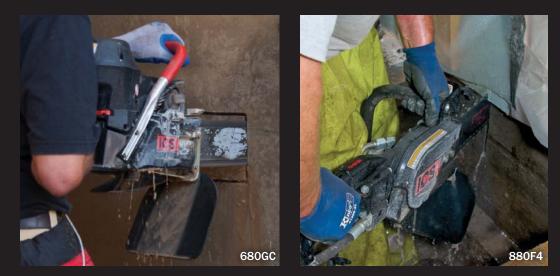

### RAW POWER

T

Our gas and hydraulic saws offer the power and depth to tackle the most difficult jobs.