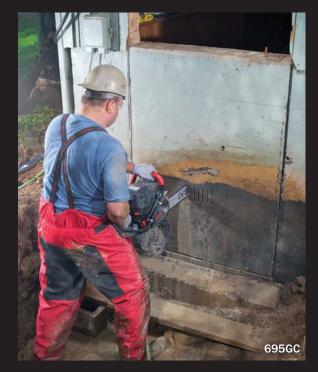

### PORTABILITY

Powerful ability to cut through reinforced concrete, yet portable enough to be a hand-held tool on any job.

WORKHORSE

Designed for the extreme duty cycle required to tackle any job.