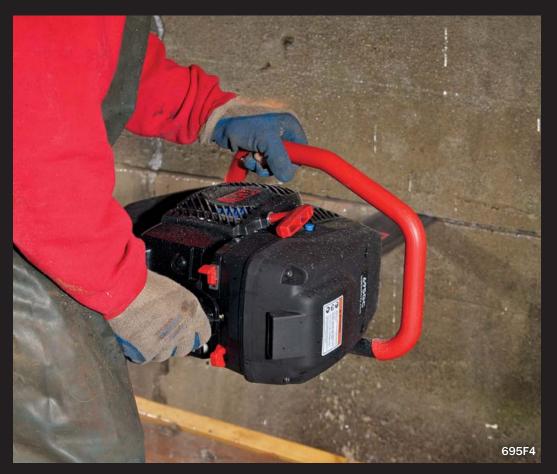

### PORTABILITY

Powerful ability to cut through reinforced concrete, yet portable enough to be a hand-held tool on any job.

WORKHORSE

Designed for the extreme duty cycle required to tackle any job.

#### MULTIPURPOSE

From precision vent or window installations to controlled demolition, one of the most versatile tools on the job site.