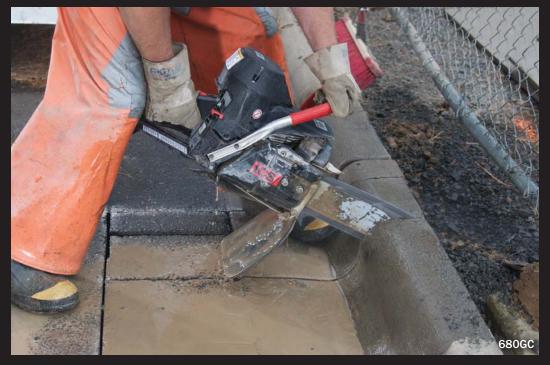

#### CURB CUTTING

The depth of cut possible with a concrete chain saw makes curb cuts like this possible without damaging surrounding materials.