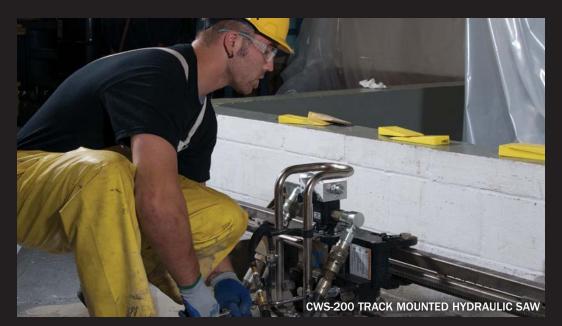

#### UTILITY

Add the smooth, exhaust-free power of hydraulics to the incredible versatility of the concrete chain saw and you've got an unrivaled tool for utility repair.