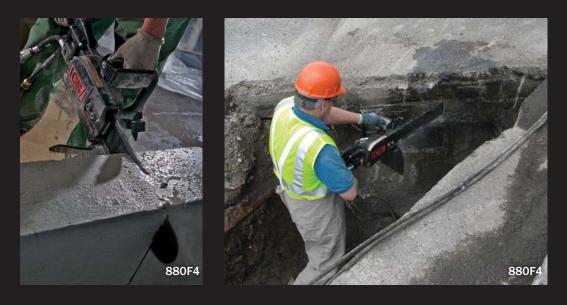

#### UTILITY

Add the smooth, exhaust-free power of hydraulics to the incredible versatility of the concrete chain saw and you've got an unrivaled tool for utility repair.