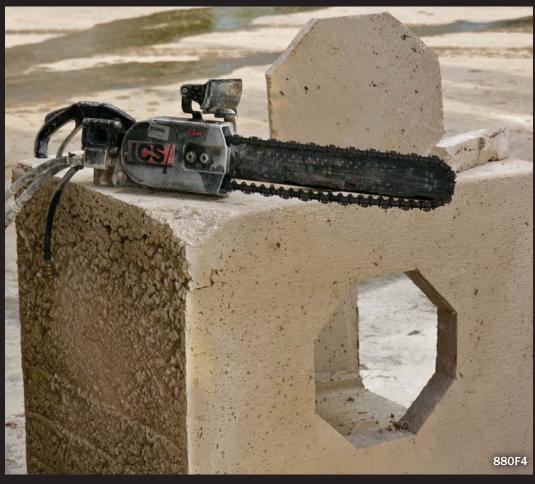

### **DIAMOND CHAIN TECHNOLOGY**

A CONTRACTOR OF

Diamond Chain Technology<sup>™</sup> has proven to be a revolution in concrete cutting. Diamond segments laser-welded to a steel chassis grind through concrete and other aggregate materials, minimizing kickback and the damage that percussive methods can cause. ICS<sup>®</sup> saws can plunge cut up to 25 inches (63 cm) into the hardest concrete or make perfectly square corners with no overcuts. The patented SealPRO<sup>®</sup> o-ring design reduces wear and extends chain life. Available in a variety of configurations to match specific applications, there is an ICS diamond chain ready to meet any cutting challenge. As the pioneers of Diamond Chain Technology<sup>™</sup>, ICS is committed to continually improving the quality and versatility of this important advance in concrete cutting.

## ICS<sup>®</sup> CONCRETE CHAIN SAWS DIAMOND CHAIN TECHNOLOGY