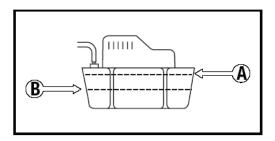

## **OPERATION (cont)**

**Drain Pump Kit (Optinal)** 

A drain pump kits are available to allow continuous operation and to eliminate the need for a drain tank.

When the water collects to level (A) in the pump reservoir, the drain pump begins to operate and discharge the water.

NOTE : The compressor will not operate while the drain pump is discharging in water for the Office Pro 12 and Office Pro 18.

When the water level drops below level (B), the drain pump stops, and the compressor will restart.

NOTE : If the Fan Mode Control DIP Switch is set to the STOP position, the entire unit (including fan operation) will turn off when the drain pump is discharging water.