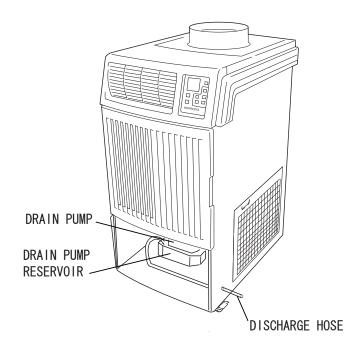

## **OPERATION (cont)**

**Drain Pump Kit (Optinal)** 

A drain pump kits are available to allow continuous operation and to eliminate the need for a drain tank.

When the water collects to level (A) in the pump reservoir, the drain pump begins to operate and discharge the water.

NOTE : The compressor will not operate while the drain pump is discharging in water for the Office Pro 12 and Office Pro 18.

When the water level drops below level (B), the drain pump stops, and the compressor will restart.

NOTE : If the Fan Mode Control DIP Switch is set to the STOP position, the entire unit (including fan operation) will turn off when the drain pump is discharging water.