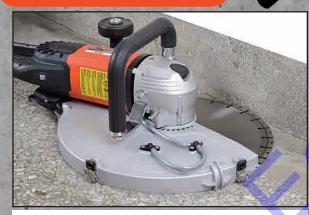

## **C16** Electric Hand Held Saw

Go Deeper - 6" Cutting Depth

Get Closer - Guard Side Removed for Flush Cutting\*

- 2. LED Overload Light
- 3. Guide Rollers
- 4. Magnesium Blade Guard
- 5. Water Feed System

Removable guard side for flush cutting\*

\*Special flush cutting flange included. Blade must have LYFC bolt pattern to use.

## Features & Benefits:

- Wet or dry cutting
- Overload protection with load warning LED light visible to operator
- Electrical cord with PRCD protection
- Detachable guide rollers
- Splash guard to protect from water spray
- Handles designed for optimal control
- Tool-free blade guard angle adjustment
- · Lightweight magnesium blade guard
- Externally accessible motor brushes
- Standard water feed system with fine adjustable flow and quick release coupling and durable hose

## **Specifications:**

Power Input: 3000 watt, 25 amp

RPM: 3900
Arbor: 1"
Max. Cutting Depth: 6"
Cut Direction: Down
Weight: 17 lbs.

(18 lbs. with guide rollers)

Adjustable

| C16 HAND HELD ELECTRIC SAW |                   |                 |         |       |
|----------------------------|-------------------|-----------------|---------|-------|
| Model #                    | Motor Power       | Power<br>Source | Part #  | Cat # |
| C16                        | 3000 watt, 25 amp | Electric        | 5801605 | 72378 |