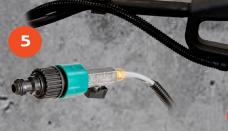

## **C16** Electric Hand Held Saw

Go Deeper - 6" Cutting Depth

Get Closer - Guard Side Removed for Flush Cutting\*

- 2. LED Overload Light
- 3. Guide Rollers
- 4. Magnesium Blade Guard
- 5. Water Feed System

## Features & Benefits:

- Wet or dry cutting
- Overload protection with load warning LED light visible to operator
- Electrical cord with PRCD protection
- Detachable guide rollers
- Splash guard to protect from water spray
- Handles designed for optimal control
- Tool-free blade guard angle adjustment
- · Lightweight magnesium blade guard
- Externally accessible motor brushes
- Standard water feed system with fine adjustable flow and quick release coupling and durable hose