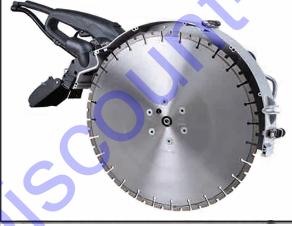

## **C16** Electric Hand Held Saw

Go Deeper - 6" Cutting Depth

Get Closer - Guard Side Removed for Flush Cutting\*

- 2. LED Overload Light
- 3. Guide Rollers
- 4. Magnesium Blade Guard
- 5. Water Feed System

## 16" Blade Capacity

Electric

## **Specifications:**

Power Input: 3000 watt, 25 amp

RPM: 3900
Arbor: 1"
Max. Cutting Depth: 6"
Cut Direction: Down
Weight: 17 lbs.

(18 lbs. with guide rollers)

Adjustable

| C16 HAND HELD ELECTRIC SAW |                   |                 |         |       |
|----------------------------|-------------------|-----------------|---------|-------|
| Model #                    | Motor Power       | Power<br>Source | Part #  | Cat # |
| C16                        | 3000 watt, 25 amp | Electric        | 5801605 | 72378 |