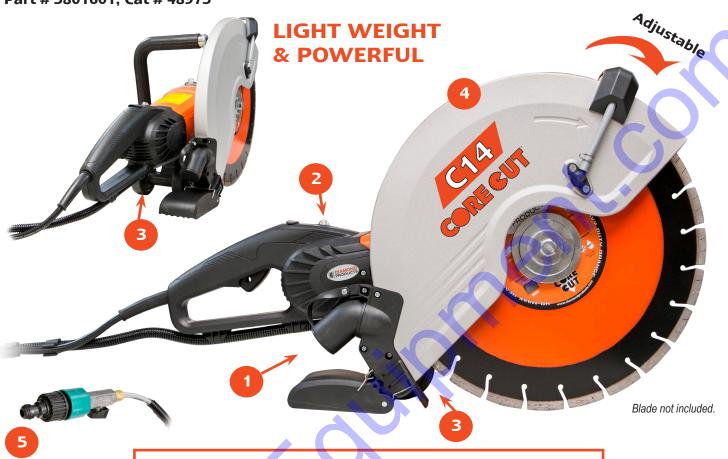

## **C14** Electric Hand Held Saw

Part # 5801601, Cat # 48975

- 1. Dust Port
- 2. LED Overload Light
- Guide Rollers
- 4. Magnesium Blade Guard
- 5. Water Feed System

## Features & Benefits:

- Wet or dry cutting
- Overload protection with load warning LED light visible to operator
- Electrical cord with PRCD protection
- Detachable guide rollers
- Splash guard to protect from water spray
- Handles designed for optimal control
- Tool-free blade guard angle adjustment
- Lightweight magnesium blade guard
- Externally accessible motor brushes
- Standard water feed system with fine adjustable flow and quick release coupling and durable hose