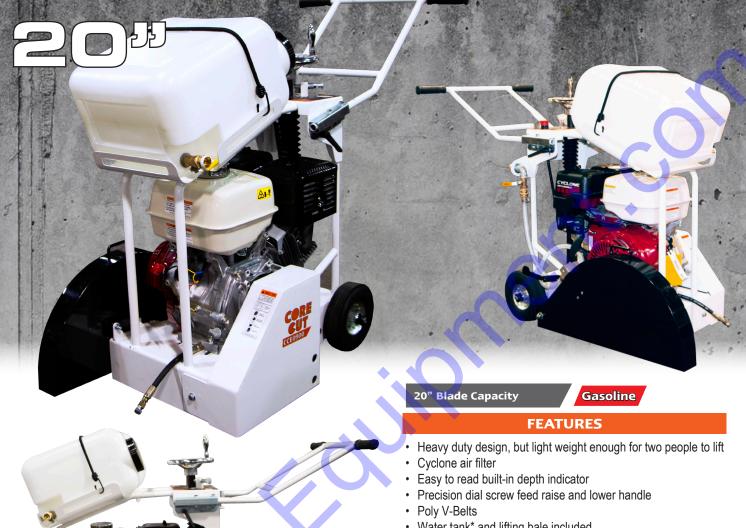

- · Water tank\* and lifting bale included
- \* For dust suppression when dry cutting.

| CCEU9 | UU SPE | CIFICA | IIUNS |
|-------|--------|--------|-------|
|       |        |        |       |
|       |        |        |       |

| Max. Depth of Cut    | 7-5/8"                   |  |
|----------------------|--------------------------|--|
| Blade Shaft RPM      | 2600                     |  |
| Blade Shaft Diameter | 1"                       |  |
| Arbor Size           | 1" with single drive pin |  |
| Blade Raise/Lower    | Precision screw feed     |  |
| Sawing Side          | Right side only          |  |

| 4 | CCE0900     |             |              |              |         |       |                |                         |  |
|---|-------------|-------------|--------------|--------------|---------|-------|----------------|-------------------------|--|
|   | Model #     | Engine Make | Engine Power | Power Source | Part #  | Cat # | Blade Capacity | Product<br>Weight (lbs) |  |
|   | CCE0911H-20 | Honda GX390 | 11.7 HP      | Gas          | 5801613 | 30396 | 20"            | 275                     |  |