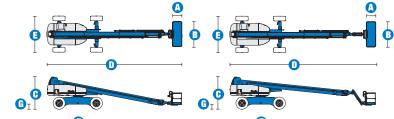

# **Specifications**

| MODELS                                | S™-100      |         | S™-105      |         |
|---------------------------------------|-------------|---------|-------------|---------|
| MEASUREMENTS                          | US          | Metric  | US          | Metric  |
| Working height maximum*               | 106 ft      | 32.48 m | 111 ft      | 34.00 m |
| Platform height maximum               | 100 ft      | 30.48 m | 105 ft      | 32.00 m |
| Horizontal reach maximum              | 75 ft       | 22.86 m | 80 ft       | 24.38 m |
| Below ground reach                    | 6 ft 6 in   | 1.98 m  | 10 ft       | 3.05 m  |
| 📣 Platform length - 8 ft model        | 3 ft        | .91 m   | 3 ft        | .91 m   |
| Platform length - 6 ft model          | 2 ft 6 in   | .76 m   | 2 ft 6 in   | .76 m   |
| Platform width - 8 ft model           | 8 ft        | 2.44 m  | 8 ft        | 2.44 m  |
| Platform width - 6 ft model           | 6 ft        | 1.83 m  | 6 ft        | 1.83 m  |
| 🕒 Height - stowed                     | 10 ft 1 in  | 3.07 m  | 10 ft 1 in  | 3.07 m  |
| Length - stowed                       | 42 ft 8 in  | 13.00 m | 46 ft       | 14.02 m |
| Length - transport (jib tucked under) |             |         | 39 ft 11 in | 12.17 m |
| Width - axle retracted                | 8 ft 2 in   | 2.49 m  | 8 ft 2 in   | 2.49 m  |
| Width - axle extended                 | 11 ft       | 3.35 m  | 11 ft       | 3.35 m  |
| 🕞 Wheelbase                           | 12 ft       | 3.66 m  | 12 ft       | 3.66 m  |
| Ground clearance - center             | 1 ft 5.5 in | .44 m   | 1 ft 5.5 in | .44 m   |

### 

| 750 lbs              | 340 kg                                                                                                                                                  | 500 lbs                                                                                                                                                                                                         | 227 kg                                                                                                                                                                                                                                                                                                                                                                                                                                |
|----------------------|---------------------------------------------------------------------------------------------------------------------------------------------------------|-----------------------------------------------------------------------------------------------------------------------------------------------------------------------------------------------------------------|---------------------------------------------------------------------------------------------------------------------------------------------------------------------------------------------------------------------------------------------------------------------------------------------------------------------------------------------------------------------------------------------------------------------------------------|
| 160°                 |                                                                                                                                                         | 160°                                                                                                                                                                                                            |                                                                                                                                                                                                                                                                                                                                                                                                                                       |
|                      |                                                                                                                                                         | 135°                                                                                                                                                                                                            |                                                                                                                                                                                                                                                                                                                                                                                                                                       |
| 360° continuous      |                                                                                                                                                         | 360° continuous                                                                                                                                                                                                 |                                                                                                                                                                                                                                                                                                                                                                                                                                       |
| 5 ft 6 in            | 1.68 m                                                                                                                                                  | 5 ft 6 in                                                                                                                                                                                                       | 1.68 m                                                                                                                                                                                                                                                                                                                                                                                                                                |
| 4 ft                 | 1.22 m                                                                                                                                                  | 4 ft                                                                                                                                                                                                            | 1.22 m                                                                                                                                                                                                                                                                                                                                                                                                                                |
| 3.0 mph              | 4.8 km/h                                                                                                                                                | 3.0 mph                                                                                                                                                                                                         | 4.8 km/h                                                                                                                                                                                                                                                                                                                                                                                                                              |
| 0.68 mph             | 1.1 km/h                                                                                                                                                | 0.68 mph                                                                                                                                                                                                        | 1.1 km/h                                                                                                                                                                                                                                                                                                                                                                                                                              |
| 40%                  |                                                                                                                                                         | 40%                                                                                                                                                                                                             |                                                                                                                                                                                                                                                                                                                                                                                                                                       |
| 13 ft 7 in           | 4.14 m                                                                                                                                                  | 13 ft 7 in                                                                                                                                                                                                      | 4.14 m                                                                                                                                                                                                                                                                                                                                                                                                                                |
| 21 ft 7 in           | 6.58 m                                                                                                                                                  | 21 ft 7 in                                                                                                                                                                                                      | 6.58 m                                                                                                                                                                                                                                                                                                                                                                                                                                |
| 9 ft                 | 2.74 m                                                                                                                                                  | 9 ft                                                                                                                                                                                                            | 2.74 m                                                                                                                                                                                                                                                                                                                                                                                                                                |
| 19 ft 10 in          | 6.05 m                                                                                                                                                  | 19 ft 10 in                                                                                                                                                                                                     | 6.05 m                                                                                                                                                                                                                                                                                                                                                                                                                                |
| 12 V DC proportional |                                                                                                                                                         | 12 V DC proportional                                                                                                                                                                                            |                                                                                                                                                                                                                                                                                                                                                                                                                                       |
| 385/65D 22.5         |                                                                                                                                                         | 385/65D 22.5                                                                                                                                                                                                    |                                                                                                                                                                                                                                                                                                                                                                                                                                       |
|                      | 160°     360° continuo     5 ft 6 in     4 ft     3.0 mph     0.68 mph     40%     13 ft 7 in     21 ft 7 in     9 ft     19 ft 10 in     12 V DC propo | 160°   360° continuous   5 ft 6 in 1.68 m   4 ft 1.22 m   3.0 mph 4.8 km/h   0.68 mph 1.1 km/h   40% 1.1 km/h   13 ft 7 in 4.14 m   21 ft 7 in 6.58 m   9 ft 2.74 m   19 ft 10 in 6.05 m   12 V DC proportional | 160°   160°      135°     360° continuous   360° continuo     5 ft 6 in   1.68 m   5 ft 6 in     4 ft   1.22 m   4 ft     3.0 mph   4.8 km/h   3.0 mph     0.68 mph   1.1 km/h   0.68 mph     40%   40%   13 ft 7 in     13 ft 7 in   4.14 m   13 ft 7 in     21 ft 7 in   6.58 m   21 ft 7 in     9 ft   2.74 m   9 ft     19 ft 10 in   6.05 m   19 ft 10 in     12 V DC proportional   12 V DC proportional   12 V DC proportional |