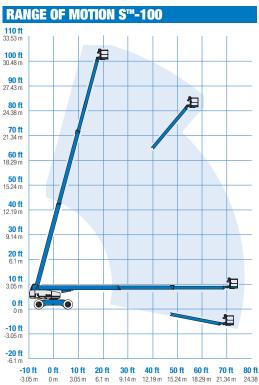

# S™-100

- 106 ft (32.48 m) working height
- 75 ft (22.86 m) horizontal reach
- 750 lb (340 kg) lift capacity