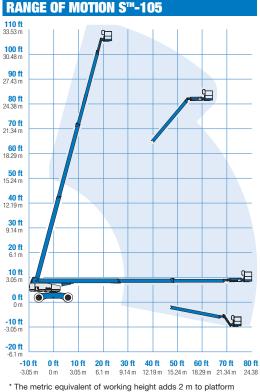

# S™-105

- 111 ft (34.00 m) working height
- 80 ft (24.38 m) horizontal reach
- 500 lb (227 kg) lift capacity