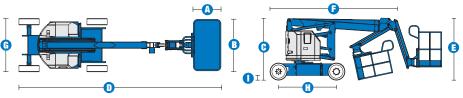

# **Specifications**

| MODEL                                                                                                                                                                                                                                                                                                                                                                                                                                                                                                                                                                                                                                                                                                                                                                                                                                                                                                                                                                                                                                                                                                                                                                                                                                                                                                                                                                                                                                                                                                                                                                                                                                                                                                                                                                                                                                                                                                                                                                                                                                                                                                                 | Z™-34/22N  |         |  |
|-----------------------------------------------------------------------------------------------------------------------------------------------------------------------------------------------------------------------------------------------------------------------------------------------------------------------------------------------------------------------------------------------------------------------------------------------------------------------------------------------------------------------------------------------------------------------------------------------------------------------------------------------------------------------------------------------------------------------------------------------------------------------------------------------------------------------------------------------------------------------------------------------------------------------------------------------------------------------------------------------------------------------------------------------------------------------------------------------------------------------------------------------------------------------------------------------------------------------------------------------------------------------------------------------------------------------------------------------------------------------------------------------------------------------------------------------------------------------------------------------------------------------------------------------------------------------------------------------------------------------------------------------------------------------------------------------------------------------------------------------------------------------------------------------------------------------------------------------------------------------------------------------------------------------------------------------------------------------------------------------------------------------------------------------------------------------------------------------------------------------|------------|---------|--|
| MEASUREMENTS                                                                                                                                                                                                                                                                                                                                                                                                                                                                                                                                                                                                                                                                                                                                                                                                                                                                                                                                                                                                                                                                                                                                                                                                                                                                                                                                                                                                                                                                                                                                                                                                                                                                                                                                                                                                                                                                                                                                                                                                                                                                                                          | US         | Metric  |  |
| Working height maximum*                                                                                                                                                                                                                                                                                                                                                                                                                                                                                                                                                                                                                                                                                                                                                                                                                                                                                                                                                                                                                                                                                                                                                                                                                                                                                                                                                                                                                                                                                                                                                                                                                                                                                                                                                                                                                                                                                                                                                                                                                                                                                               | 40 ft 6 in | 12.52 m |  |
| Platform height maximum                                                                                                                                                                                                                                                                                                                                                                                                                                                                                                                                                                                                                                                                                                                                                                                                                                                                                                                                                                                                                                                                                                                                                                                                                                                                                                                                                                                                                                                                                                                                                                                                                                                                                                                                                                                                                                                                                                                                                                                                                                                                                               | 34 ft 6 in | 10.52 m |  |
| Horizontal reach maximum                                                                                                                                                                                                                                                                                                                                                                                                                                                                                                                                                                                                                                                                                                                                                                                                                                                                                                                                                                                                                                                                                                                                                                                                                                                                                                                                                                                                                                                                                                                                                                                                                                                                                                                                                                                                                                                                                                                                                                                                                                                                                              | 22 ft 3 in | 6.78 m  |  |
| Up and over clearance maximum                                                                                                                                                                                                                                                                                                                                                                                                                                                                                                                                                                                                                                                                                                                                                                                                                                                                                                                                                                                                                                                                                                                                                                                                                                                                                                                                                                                                                                                                                                                                                                                                                                                                                                                                                                                                                                                                                                                                                                                                                                                                                         | 15 ft 2 in | 4.62 m  |  |
| A Platform length                                                                                                                                                                                                                                                                                                                                                                                                                                                                                                                                                                                                                                                                                                                                                                                                                                                                                                                                                                                                                                                                                                                                                                                                                                                                                                                                                                                                                                                                                                                                                                                                                                                                                                                                                                                                                                                                                                                                                                                                                                                                                                     | 2 ft 6 in  | .76 m   |  |
| B Platform width                                                                                                                                                                                                                                                                                                                                                                                                                                                                                                                                                                                                                                                                                                                                                                                                                                                                                                                                                                                                                                                                                                                                                                                                                                                                                                                                                                                                                                                                                                                                                                                                                                                                                                                                                                                                                                                                                                                                                                                                                                                                                                      | 4 ft 8 in  | 1.42 m  |  |
| 🕒 Height - stowed                                                                                                                                                                                                                                                                                                                                                                                                                                                                                                                                                                                                                                                                                                                                                                                                                                                                                                                                                                                                                                                                                                                                                                                                                                                                                                                                                                                                                                                                                                                                                                                                                                                                                                                                                                                                                                                                                                                                                                                                                                                                                                     | 6 ft 7 in  | 2.00 m  |  |
| D Length - stowed                                                                                                                                                                                                                                                                                                                                                                                                                                                                                                                                                                                                                                                                                                                                                                                                                                                                                                                                                                                                                                                                                                                                                                                                                                                                                                                                                                                                                                                                                                                                                                                                                                                                                                                                                                                                                                                                                                                                                                                                                                                                                                     | 18 ft 9 in | 5.72 m  |  |
| 3 Storage height                                                                                                                                                                                                                                                                                                                                                                                                                                                                                                                                                                                                                                                                                                                                                                                                                                                                                                                                                                                                                                                                                                                                                                                                                                                                                                                                                                                                                                                                                                                                                                                                                                                                                                                                                                                                                                                                                                                                                                                                                                                                                                      | 7 ft 5 in  | 2.26 m  |  |
| Storage length     ■ Company of the length of the | 13 ft 9 in | 4.19 m  |  |
| G Width                                                                                                                                                                                                                                                                                                                                                                                                                                                                                                                                                                                                                                                                                                                                                                                                                                                                                                                                                                                                                                                                                                                                                                                                                                                                                                                                                                                                                                                                                                                                                                                                                                                                                                                                                                                                                                                                                                                                                                                                                                                                                                               | 4 ft 10 in | 1.47 m  |  |
| (1) Wheelbase                                                                                                                                                                                                                                                                                                                                                                                                                                                                                                                                                                                                                                                                                                                                                                                                                                                                                                                                                                                                                                                                                                                                                                                                                                                                                                                                                                                                                                                                                                                                                                                                                                                                                                                                                                                                                                                                                                                                                                                                                                                                                                         | 6 ft 2 in  | 1.88 m  |  |
| Ground clearance - center                                                                                                                                                                                                                                                                                                                                                                                                                                                                                                                                                                                                                                                                                                                                                                                                                                                                                                                                                                                                                                                                                                                                                                                                                                                                                                                                                                                                                                                                                                                                                                                                                                                                                                                                                                                                                                                                                                                                                                                                                                                                                             | 5.5 in     | .14 m   |  |