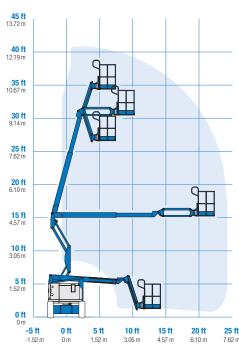

### RANGE OF MOTION Z™-34/22 DC/Bi

<sup>\*</sup> The metric equivalent of working height adds 2 m to platform height. U.S. adds 6 ft to platform height.

\*\* In lift mode \*(platform raised), the machine is designed

#### **MEASUREMENTS**

- 40 ft 6 in (12.52 m) working height
- 22 ft 3 in (6.78 m) horizontal reach
- 14 ft 11 in (4.55 m) up and over clearance
- Up to 500 lb (227 kg) lift capacity