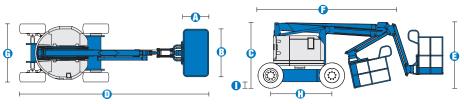

# **Specifications**

| MODELS                                                                                                                                                                                                                                                                                                                                                                                                                                                                                                                                                                                                                                                                                                                                                                                                                                                                                                                                                                                                                                                                                                                                                                                                                                                                                                                                                                                                                                                                                                                                                                                                                                                                                                                                                                                                                                                                                                                                                                                                                                                                                                                | Z™-34/22 DC |         | Z™-34/22 Bi-Energ |         |
|-----------------------------------------------------------------------------------------------------------------------------------------------------------------------------------------------------------------------------------------------------------------------------------------------------------------------------------------------------------------------------------------------------------------------------------------------------------------------------------------------------------------------------------------------------------------------------------------------------------------------------------------------------------------------------------------------------------------------------------------------------------------------------------------------------------------------------------------------------------------------------------------------------------------------------------------------------------------------------------------------------------------------------------------------------------------------------------------------------------------------------------------------------------------------------------------------------------------------------------------------------------------------------------------------------------------------------------------------------------------------------------------------------------------------------------------------------------------------------------------------------------------------------------------------------------------------------------------------------------------------------------------------------------------------------------------------------------------------------------------------------------------------------------------------------------------------------------------------------------------------------------------------------------------------------------------------------------------------------------------------------------------------------------------------------------------------------------------------------------------------|-------------|---------|-------------------|---------|
| MEASUREMENTS                                                                                                                                                                                                                                                                                                                                                                                                                                                                                                                                                                                                                                                                                                                                                                                                                                                                                                                                                                                                                                                                                                                                                                                                                                                                                                                                                                                                                                                                                                                                                                                                                                                                                                                                                                                                                                                                                                                                                                                                                                                                                                          | US          | Metric  | US                | Metric  |
| Working height maximum*                                                                                                                                                                                                                                                                                                                                                                                                                                                                                                                                                                                                                                                                                                                                                                                                                                                                                                                                                                                                                                                                                                                                                                                                                                                                                                                                                                                                                                                                                                                                                                                                                                                                                                                                                                                                                                                                                                                                                                                                                                                                                               | 40 ft 6 in  | 12.52 m | 40 ft 6 in        | 12.52 m |
| Platform height maximum                                                                                                                                                                                                                                                                                                                                                                                                                                                                                                                                                                                                                                                                                                                                                                                                                                                                                                                                                                                                                                                                                                                                                                                                                                                                                                                                                                                                                                                                                                                                                                                                                                                                                                                                                                                                                                                                                                                                                                                                                                                                                               | 34 ft 6 in  | 10.52 m | 34 ft 6 in        | 10.52 m |
| Horizontal reach maximum                                                                                                                                                                                                                                                                                                                                                                                                                                                                                                                                                                                                                                                                                                                                                                                                                                                                                                                                                                                                                                                                                                                                                                                                                                                                                                                                                                                                                                                                                                                                                                                                                                                                                                                                                                                                                                                                                                                                                                                                                                                                                              | 22 ft 3 in  | 6.78 m  | 22 ft 3 in        | 6.78 m  |
| Up and over clearance - at platform                                                                                                                                                                                                                                                                                                                                                                                                                                                                                                                                                                                                                                                                                                                                                                                                                                                                                                                                                                                                                                                                                                                                                                                                                                                                                                                                                                                                                                                                                                                                                                                                                                                                                                                                                                                                                                                                                                                                                                                                                                                                                   | 15 ft       | 4.57 m  | 15 ft             | 4.57 m  |
| at jib                                                                                                                                                                                                                                                                                                                                                                                                                                                                                                                                                                                                                                                                                                                                                                                                                                                                                                                                                                                                                                                                                                                                                                                                                                                                                                                                                                                                                                                                                                                                                                                                                                                                                                                                                                                                                                                                                                                                                                                                                                                                                                                | 14 ft 11 in | 4.55 m  | 14 ft 11 in       | 4.55 m  |
| Platform length                                                                                                                                                                                                                                                                                                                                                                                                                                                                                                                                                                                                                                                                                                                                                                                                                                                                                                                                                                                                                                                                                                                                                                                                                                                                                                                                                                                                                                                                                                                                                                                                                                                                                                                                                                                                                                                                                                                                                                                                                                                                                                       | 2 ft 6 in   | .76 m   | 2 ft 6 in         | .76 cm  |
| B Platform width                                                                                                                                                                                                                                                                                                                                                                                                                                                                                                                                                                                                                                                                                                                                                                                                                                                                                                                                                                                                                                                                                                                                                                                                                                                                                                                                                                                                                                                                                                                                                                                                                                                                                                                                                                                                                                                                                                                                                                                                                                                                                                      | 4 ft 8 in   | 1.42 m  | 4 ft 8 in         | 1.42 m  |
| Height - stowed                                                                                                                                                                                                                                                                                                                                                                                                                                                                                                                                                                                                                                                                                                                                                                                                                                                                                                                                                                                                                                                                                                                                                                                                                                                                                                                                                                                                                                                                                                                                                                                                                                                                                                                                                                                                                                                                                                                                                                                                                                                                                                       | 6 ft 7 in   | 2.00 m  | 6 ft 7 in         | 2.00 m  |
| D Length - stowed                                                                                                                                                                                                                                                                                                                                                                                                                                                                                                                                                                                                                                                                                                                                                                                                                                                                                                                                                                                                                                                                                                                                                                                                                                                                                                                                                                                                                                                                                                                                                                                                                                                                                                                                                                                                                                                                                                                                                                                                                                                                                                     | 18 ft 6 in  | 5.64 m  | 18 ft 6 in        | 5.64 m  |
| 3 Storage height                                                                                                                                                                                                                                                                                                                                                                                                                                                                                                                                                                                                                                                                                                                                                                                                                                                                                                                                                                                                                                                                                                                                                                                                                                                                                                                                                                                                                                                                                                                                                                                                                                                                                                                                                                                                                                                                                                                                                                                                                                                                                                      | 7 ft 5 in   | 2.26 m  | 7 ft 5 in         | 2.26 m  |
| Storage length     ■ Company of the length of the | 13 ft 5 in  | 4.08 m  | 13 ft 5 in        | 4.08 m  |
| ( Width                                                                                                                                                                                                                                                                                                                                                                                                                                                                                                                                                                                                                                                                                                                                                                                                                                                                                                                                                                                                                                                                                                                                                                                                                                                                                                                                                                                                                                                                                                                                                                                                                                                                                                                                                                                                                                                                                                                                                                                                                                                                                                               | 5 ft 8 in   | 1.73 m  | 5 ft 8 in         | 1.73 m  |
| (1) Wheelbase                                                                                                                                                                                                                                                                                                                                                                                                                                                                                                                                                                                                                                                                                                                                                                                                                                                                                                                                                                                                                                                                                                                                                                                                                                                                                                                                                                                                                                                                                                                                                                                                                                                                                                                                                                                                                                                                                                                                                                                                                                                                                                         | 6 ft 2 in   | 1.88 m  | 6 ft 2 in         | 1.88 m  |
| Ground clearance - center                                                                                                                                                                                                                                                                                                                                                                                                                                                                                                                                                                                                                                                                                                                                                                                                                                                                                                                                                                                                                                                                                                                                                                                                                                                                                                                                                                                                                                                                                                                                                                                                                                                                                                                                                                                                                                                                                                                                                                                                                                                                                             | 6 in        | .15 m   | 6 in              | .15 m   |

| PRODUCTIVITY             |              |                     |            |                     |  |
|--------------------------|--------------|---------------------|------------|---------------------|--|
| Lift capacity            | 500 lbs      | 227 kg              | 500 lbs    | 227 kg              |  |
| Platform rotation        | 180°         |                     | 180°       |                     |  |
| Vertical jib rotation    | 139°         |                     | 139°       |                     |  |
| Turntable rotation       | 355° non-cor | 355° non-continuous |            | 355° non-continuous |  |
| Turntable tailswing      | zero         |                     | zero       |                     |  |
| Drive speed - stowed     | 4.0 mph      | 6.4 km/h            | 4.0 mph    | 6.4 km/h            |  |
| Drive speed - raised**   | .68 mph      | 1.1 km/h            | .68 mph    | 1.1 km/h            |  |
| Gradeability - stowed*** | 30%          |                     | 30%        |                     |  |
| Turning radius - inside  | 5 ft 9 in    | 1.75 m              | 5 ft 9 in  | 1.75 m              |  |
| Turning radius - outside | 13 ft 1 in   | 3.98 m              | 13 ft 1 in | 3.98 m              |  |
| Controls                 | 24V DC propo | 24V DC proportional |            | 24V DC proportional |  |
| Tires - air filled       | 9 x 14.5 in  | 9 x 14.5 in         |            | 9 x 14.5 in         |  |