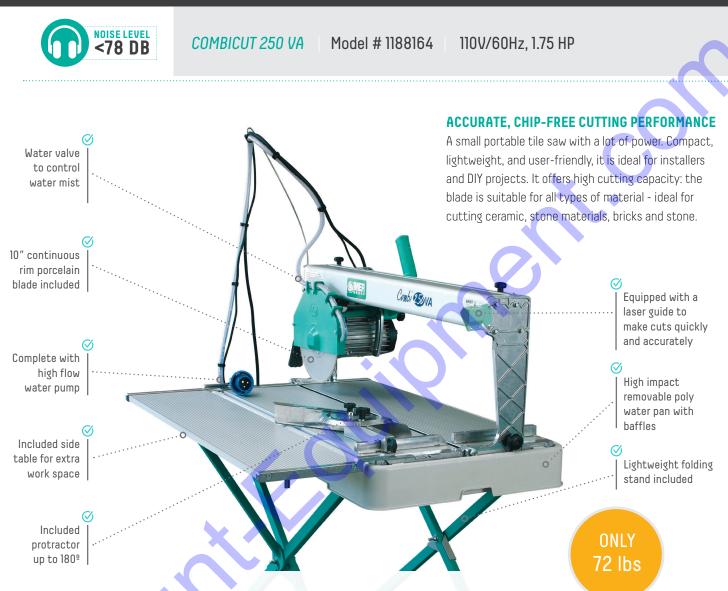

# Technical specifications

|                                                        | <b>COMBI</b> 200VA 8" | <b>COMBI</b> 250VA 10" |
|--------------------------------------------------------|-----------------------|------------------------|
| Blade diameter                                         | 8 in                  | 10 in                  |
| Blade shaft diameter                                   | 5/8 in                | 5/8 in                 |
| Max. cutting length (w/plunge cut)                     | 21 (24) in            | 28 (31) in             |
| Max. cutting depth                                     | 2-3/4 in              | 3-3/4 in               |
| Motor rating                                           | 1.75 hp 110v, 15 amp  | 1.75 hp 110v, 15 amp   |
| Blade speed                                            | 2800 rpm              | 2800 rpm               |
| Weight (boxed, includes stand)                         | 48 (68) lbs           | 72 (85) lbs            |
| Water pan capacity                                     | 5 gal                 | 10 gal                 |
| Water pump flow                                        | 3 gpm                 | 3 gpm                  |
| Length* (boxed)                                        | 35 (37) in            | 40 (43) in             |
| Height <sup>*</sup> (boxed)                            | 19 (22) in            | 22 (24) in             |
| Width* (boxed)                                         | 18 (20) in            | 18 (21) in             |
| <ul> <li>Replacement Blade - Continuous Rim</li> </ul> | #1193920              | #1193922               |
| • Replacement Blade - Abrasive Masonry                 | n/a                   | #1193932               |
| <ul> <li>Replacement Blade - Concrete Turbo</li> </ul> | n/a                   | #1193942               |

### EQUIPPED WITH A LASER GUIDE

A laser cutting guide comes standard with every Combicut 250VA. Mark the line of your cut on the material, line it up with the laser, and go.