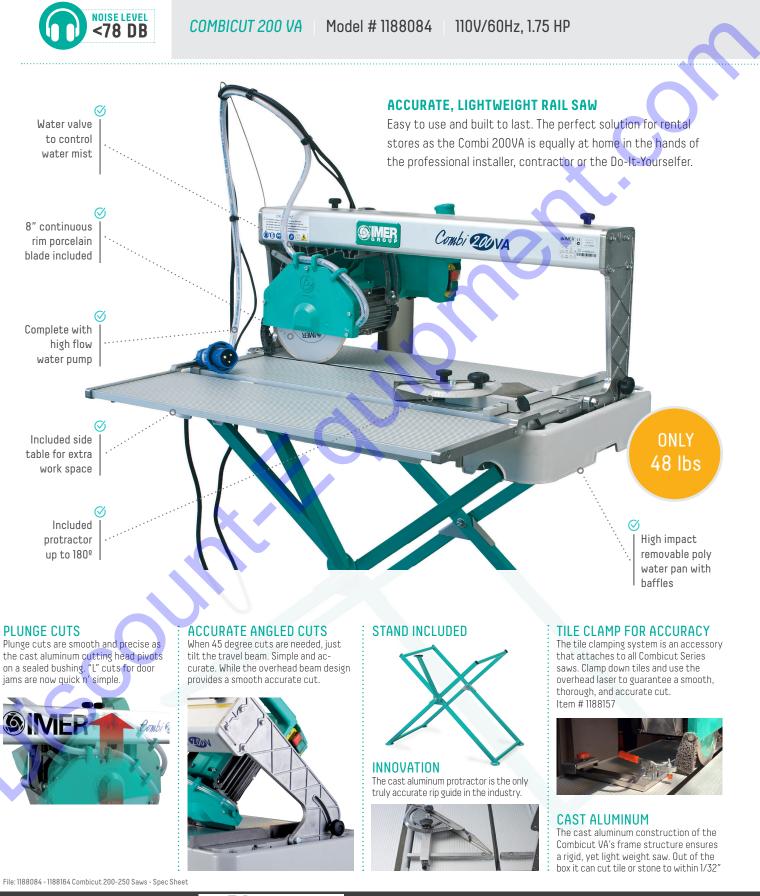

# Technical specifications

|                                                        | <b>COMBI</b> 200VA 8" | <b>COMBI</b> 250VA 10" |
|--------------------------------------------------------|-----------------------|------------------------|
| Blade diameter                                         | 8 in                  | 10 in                  |
| Blade shaft diameter                                   | 5/8 in                | 5/8 in                 |
| Max. cutting length (w/plunge cut)                     | 21 (24) in            | 28 (31) in             |
| Max. cutting depth                                     | 2-3/4 in              | 3-3/4 in               |
| Motor rating                                           | 1.75 hp 110v, 15 amp  | 1.75 hp 110v, 15 amp   |
| Blade speed                                            | 2800 rpm              | 2800 rpm               |
| Weight (boxed, includes stand)                         | 48 (68) lbs           | 72 (85) lbs            |
| Water pan capacity                                     | 5 gal                 | 10 gal                 |
| Water pump flow                                        | 3 gpm                 | 3 gpm                  |
| Length* (boxed)                                        | 35 (37) in            | 40 (43) in             |
| Height <sup>*</sup> (boxed)                            | 19 (22) in            | 22 (24) in             |
| Width* (boxed)                                         | 18 (20) in            | 18 (21) in             |
| <ul> <li>Replacement Blade - Continuous Rim</li> </ul> | #1193920              | #1193922               |
| • Replacement Blade - Abrasive Masonry                 | n/a                   | #1193932               |
| <ul> <li>Replacement Blade - Concrete Turbo</li> </ul> | n/a                   | #1193942               |