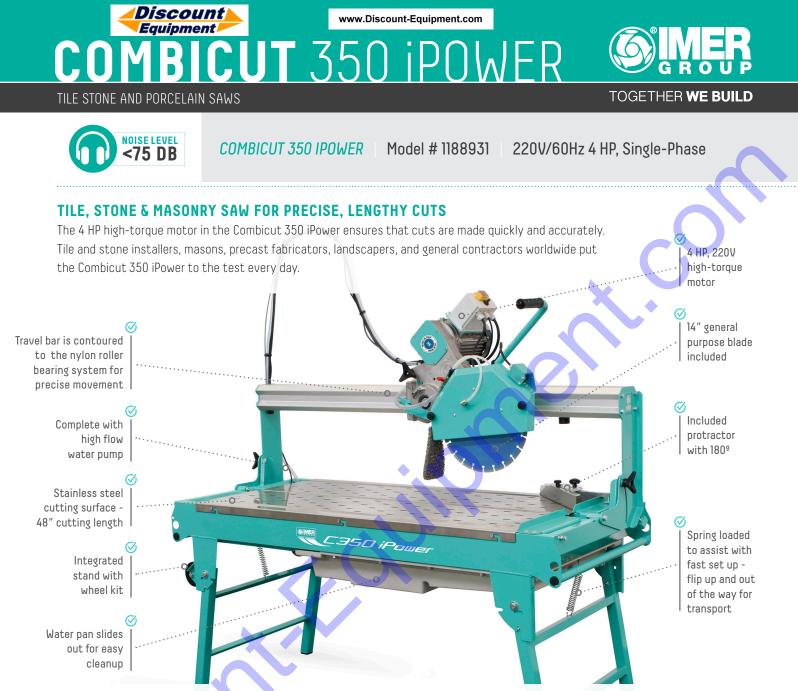

## POWER

The motor in the COMBI 350 iPOWER is a high-torque 4 hp 220V Single-Phase stone and paver eating machine. All this power goes from the motor to the blade via a high tech serpentine belt. No adjustment or maintenance required, it is a tough and reliable design.