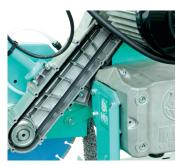

## POWER

The motor in the COMBI 350 iPOWER is a high-torque 4 hp 220V Single-Phase stone and paver eating machine. All this power goes from the motor to the blade via a high tech serpentine belt. No adjustment or maintenance required, it is a tough and reliable design.