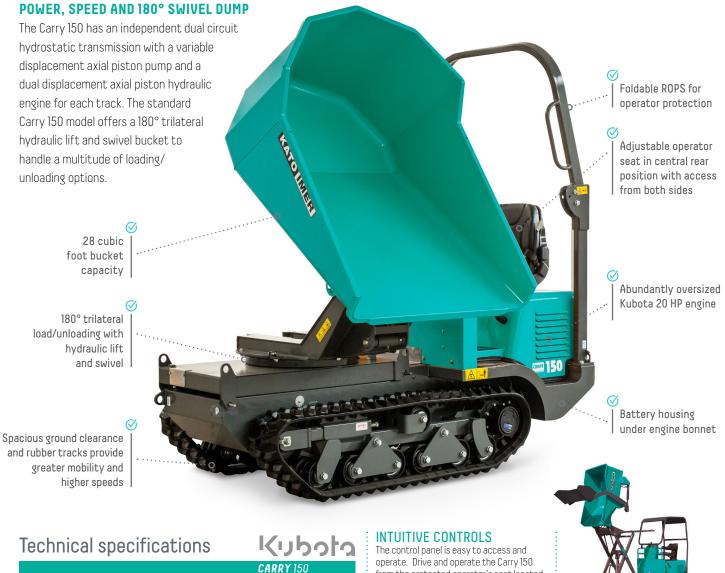

operate. Drive and operate the Carry 150 from the protected operator's seat located behind the swivelling bucket.