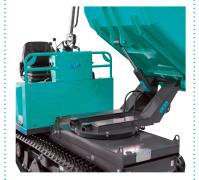

## HI-TIP SELF-LOADING SHOVEL AND BUCKET KIT OPTION

Model # 5250315101

The Carry 150 offers a "Hi-Tip" Tipping Bucket & Self-loading Shovel kit. The variable height scissor lifting bucket can lift and dump materials up to 75".