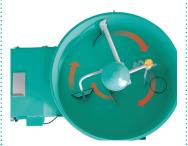

### THE MIX 360 OFFERS UNPARALLELED PRODUCTION AND JOBSITE / PLANT SAFETY

Vertical shaft mixers use the principles of concrete batch plant design, which allows for the paddles to rotate through the mix rather than lift and drop it as conventional mortar mixers do. The Mix 360 vertical shaft towable mixer easily mixes very low slump materials like dry pack mortar and refractory cement, as well as UHPC.

## **PRODUCTION**

Listening, studying, and testing have lead to drum and paddle design changes that vastly improve batch output.

Why not have Mini Batch Plant (MBP) production for the cost of a mortar mixer?