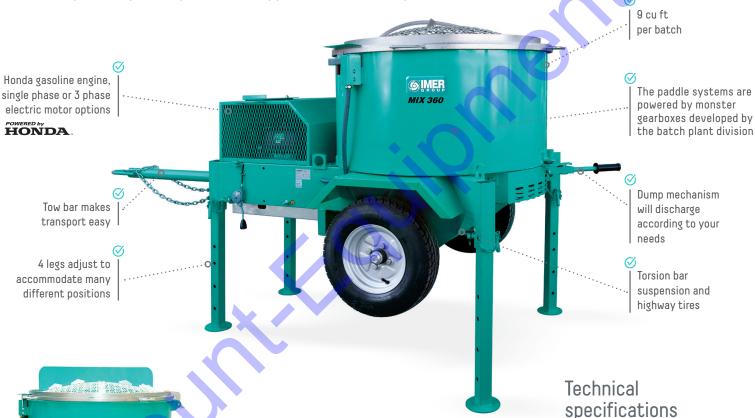

# MIX 360 MORTARMAN

**MER** 

TOWABLE VERTICAL SHAFT PADDLE MIXER

TOGETHER WE BUILD

Model Without Motors 1194585 - Mix 360 Plus MIX 360 | Model # 1194574 | 220V/60Hz, 5 HP, Single-Phase MIX 360 | Model # 1194575 | 220V/60Hz, 5 HP, 3 Phase MIX 360 | Model # 1194576 | 440V/60Hz, 5 HP, 3 Phase MIX 360 GAS | Model # 1194578 | 11 HP Honda GX

### THE MIX 360 OFFERS UNPARALLELED PRODUCTION AND JOBSITE / PLANT SAFETY

Vertical shaft mixers use the principles of concrete batch plant design, which allows for the paddles to rotate through the mix rather than lift and drop it as conventional mortar mixers do. The Mix 360 vertical shaft towable mixer easily mixes very low slump materials like dry pack mortar and refractory cement, as well as UHPC.

## **PRODUCTION**

Listening, studying, and testing have lead to drum and paddle design changes that vastly improve batch output.

Why not have Mini Batch Plant (MBP) production for the cost of a mortar mixer?

## INDUSTRIAL ELECTRIC MOTOR

The motors used in the MIX 360 and 750 are industrial-duty electric motors available in a wide range of voltage, single-phase or three-phase. The motors can operate continuously and easily mix stiff, dry materials.