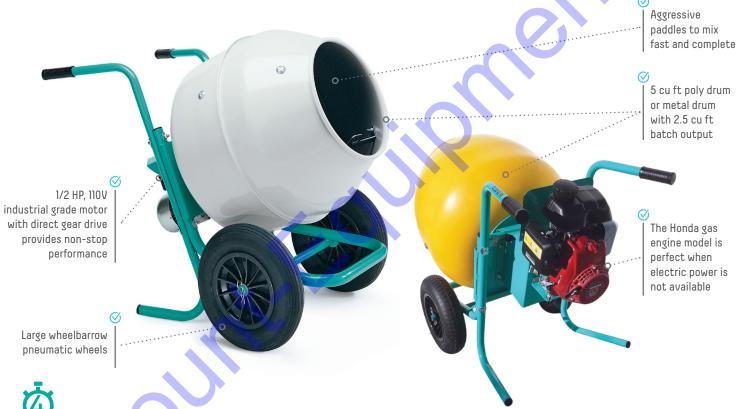

### LIGHTWEIGHT AND PORTABLE MIXER FOR MORTAR, STUCCO, GROUT, OR CONCRETE

The Wheelman II wheelbarrow-style mixer is built to tackle all types of projects and materials, such as mortar, stucco, grout, concrete, and is the only mixer with a removable drum that can be loaded by one person into a small vehicle. Use it to mix, transport, and then dump right to your work area. The Polyethylene drum is spun-injected, a plastic forming process that delivers a perfectly round and extra-durable drum. The optional 360° Swivel Stand is an excellent add-on for an easy to dump solution. Available with a Honda gas engine or an industrial-grade electric 110V motor. Choose a poly drum or the new metal drum model!

#### **GAS POWER**

Working on a jobsite without electrical power, no problem, the Wheelman is available with a 3 hp Honda engine.

#### **POWER**

The fully enclosed 1/2 hp 110V industrial grade motor with direct gear drive provides non-stop performance on any construction project. These mixers truly are contractor duty.

# Technical specifications

POWERED by
HONDA

|                         | WHEELMAN II Gas       | WHEELMAN II Electric  |
|-------------------------|-----------------------|-----------------------|
| Drum capacity           | 5 cu ft               | 5 cu ft               |
| Batch output            | 2.5 cu ft             | 2.5 cu ft             |
| Motor rating            | 1/2 hp 110v/6amp      | n/a                   |
| Gas engine*             | n/a                   | Honda 3 hp            |
| Drum diameter           | 24 in                 | 24 in                 |
| Discharge outlet height | 8 in / 21 in w/stand  | 8 in / 21 in w/stand  |
| Wheel size              | 14 in pneumatic tires | 14 in pneumatic tires |
| Weight                  | gas 115 lbs           | elec. 101 lbs         |
| Width**                 | 26 (26) in            | 26 (26) in            |
| Length**                | 46 (29) in            | 46 (29) in            |
| Height**                | 36 (27-1/2) in        | 36 (27-½) in          |