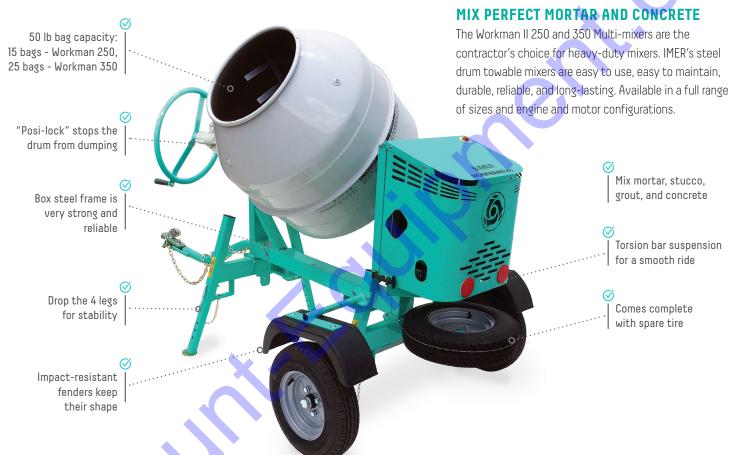

#### "POSI-LOCK" SAFETY FEATURE

When you stop rotating the dump wheel it locks in place, automatically.

## **QUIET GEARBOX**

A direct drive gearbox to the drum means no more external drive gears. The drive system is whisper quiet and is sealed for life. No maintenance required.

## WHY PAY EXTRA FOR A HITCH?

Every Workman II mixer comes with a commercial-duty tow hitch.