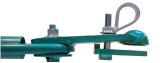

#### "POSI-LOCK" SAFETY FEATURE

When you stop rotating the dump wheel it locks in place, automatically.