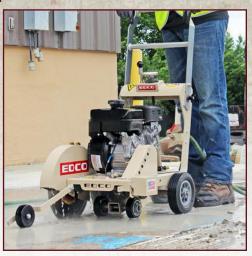

## KL-14 COMPACT SAW

# WALK-BEHIND SAWS ARE DESIGNED TO PROVIDE STRAIGHT, SMOOTH CUTS AND WITHSTAND THE RIGORS OF EVERYDAY USE

EDCO Walk Behind Saws are built from the ground up to provide years of reliable cutting. These saws will cut concrete and asphalt with little to no vibration because of their heavy-gauge steel frames, rugged shafts and bearing assemblies.

- 14" Blade Capacity
- Specifically Designed Collapsable Handlebar For Easy Storage under Shelving
- Heavy-Duty Box Frame Construction
- · Laser Fabricated Thick Steel Material
- Easy-Use Hand Wheel Depth Control
- · Misting system for wet cutting
- · Thick steel blade guard for added safety
- · Easy access belts and bearings for fast maintenance
- Existing and proven EDCO Saw features condensed into a 3ft x 1.5ft footprint
- Weight 124lbs

#### Ideal For...

- · Short-run slab cutting
- Contraction joints
- · Patch repairs in asphalt
- Trench cutting

7HP Subaru (Standard)
Part# 39100

6.5HP Honda Part# 39200

### LIGHTWEIGHT . COMPACT