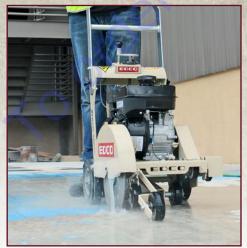

# WALK-BEHIND SAWS ARE DESIGNED TO PROVIDE STRAIGHT, SMOOTH CUTS AND WITHSTAND THE RIGORS OF EVERYDAY USE

EDCO Walk Behind Saws are built from the ground up to provide years of reliable cutting. These saws will cut concrete and asphalt with little to no vibration because of their heavy-gauge steel frames, rugged shafts and bearing assemblies.

#### Ideal For...

- · Short-run slab cutting
- Contraction joints
- · Patch repairs in asphalt
- Trench cutting

7HP Subaru (Standard)
Part# 39100

6.5HP Honda Part# 39200