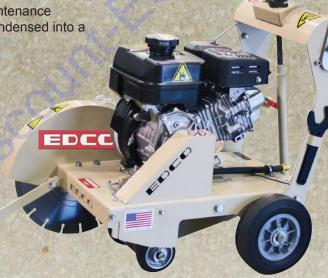

## KL-14 COMPACT SAW

- 14" Blade Capacity
- Specifically Designed Collapsable Handlebar For Easy Storage under Shelving
- Heavy-Duty Box Frame Construction
- · Laser Fabricated Thick Steel Material
- Easy-Use Hand Wheel Depth Control
- · Misting system for wet cutting
- · Thick steel blade guard for added safety
- · Easy access belts and bearings for fast maintenance
- Existing and proven EDCO Saw features condensed into a 3ft x 1.5ft footprint
- Weight 124lbs

#### Ideal For...

- · Short-run slab cutting
- Contraction joints
- · Patch repairs in asphalt
- Trench cutting

7HP Subaru (Standard)
Part# 39100

6.5HP Honda Part# 39200