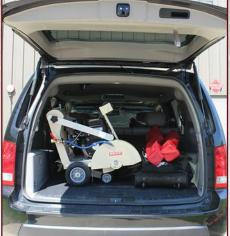

- 14" Blade Capacity
- Specifically Designed Collapsable Handlebar For Easy Storage under Shelving
- Heavy-Duty Box Frame Construction
- · Laser Fabricated Thick Steel Material
- Easy-Use Hand Wheel Depth Control
- · Misting system for wet cutting
- · Thick steel blade guard for added safety
- · Easy access belts and bearings for fast maintenance
- Existing and proven EDCO Saw features condensed into a 3ft x 1.5ft footprint
- Weight 124lbs

### LIGHTWEIGHT . COMPACT