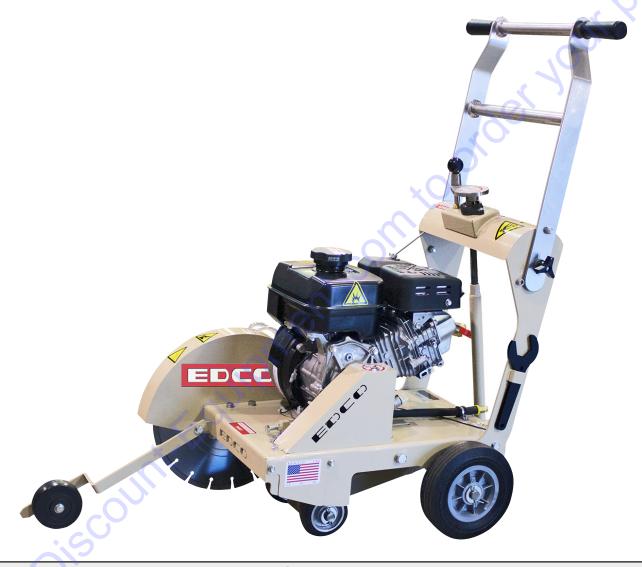

# **MODEL KL14**

# 14" DOWNCUT - CONCRETE AND ASPHALT WALK BEHIND SAW

| SKU#  | MODEL#    | POWER OPTION                            |
|-------|-----------|-----------------------------------------|
| 39100 | KL14-7S   | SUBARU GASOLINE ENGINE MODEL SP210      |
| 39200 | KL14-6.5H | HONDA GASOLINE ENGINE MODEL GX200U-QXC9 |