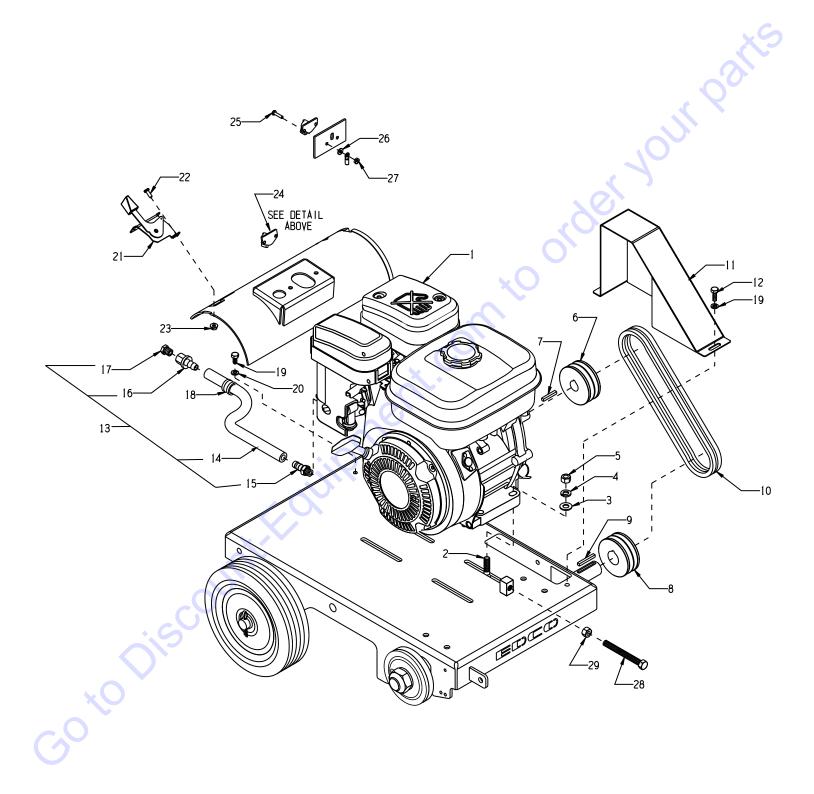

## TABLE OF CONTENTS

| <u>Section</u>                                                                                                                                                                                                                                                                                                                                                                                                                                                                                                                                                                                                                                                                                                                                                                                                                                                                                                                                                                                                                                                                                                                                                                                                                                                                                                                                                                                                                                                                                                                                                                                                                                                                                                                                                                                                                                                                                                                                                                                                                                                                                                                | Page Number |
|-------------------------------------------------------------------------------------------------------------------------------------------------------------------------------------------------------------------------------------------------------------------------------------------------------------------------------------------------------------------------------------------------------------------------------------------------------------------------------------------------------------------------------------------------------------------------------------------------------------------------------------------------------------------------------------------------------------------------------------------------------------------------------------------------------------------------------------------------------------------------------------------------------------------------------------------------------------------------------------------------------------------------------------------------------------------------------------------------------------------------------------------------------------------------------------------------------------------------------------------------------------------------------------------------------------------------------------------------------------------------------------------------------------------------------------------------------------------------------------------------------------------------------------------------------------------------------------------------------------------------------------------------------------------------------------------------------------------------------------------------------------------------------------------------------------------------------------------------------------------------------------------------------------------------------------------------------------------------------------------------------------------------------------------------------------------------------------------------------------------------------|-------------|
| Safety Messages and General Instructions                                                                                                                                                                                                                                                                                                                                                                                                                                                                                                                                                                                                                                                                                                                                                                                                                                                                                                                                                                                                                                                                                                                                                                                                                                                                                                                                                                                                                                                                                                                                                                                                                                                                                                                                                                                                                                                                                                                                                                                                                                                                                      | 2           |
| How To Order Replacement Parts                                                                                                                                                                                                                                                                                                                                                                                                                                                                                                                                                                                                                                                                                                                                                                                                                                                                                                                                                                                                                                                                                                                                                                                                                                                                                                                                                                                                                                                                                                                                                                                                                                                                                                                                                                                                                                                                                                                                                                                                                                                                                                | 3           |
| Illustration 1: Main Grouping                                                                                                                                                                                                                                                                                                                                                                                                                                                                                                                                                                                                                                                                                                                                                                                                                                                                                                                                                                                                                                                                                                                                                                                                                                                                                                                                                                                                                                                                                                                                                                                                                                                                                                                                                                                                                                                                                                                                                                                                                                                                                                 | 4-5         |
| Illustration 2: Arbor & Blade Guard Grouping                                                                                                                                                                                                                                                                                                                                                                                                                                                                                                                                                                                                                                                                                                                                                                                                                                                                                                                                                                                                                                                                                                                                                                                                                                                                                                                                                                                                                                                                                                                                                                                                                                                                                                                                                                                                                                                                                                                                                                                                                                                                                  |             |
| Illustration 3: Engine & Belt Drive Grouping                                                                                                                                                                                                                                                                                                                                                                                                                                                                                                                                                                                                                                                                                                                                                                                                                                                                                                                                                                                                                                                                                                                                                                                                                                                                                                                                                                                                                                                                                                                                                                                                                                                                                                                                                                                                                                                                                                                                                                                                                                                                                  |             |
| Illustration 4: Wiring Diagram                                                                                                                                                                                                                                                                                                                                                                                                                                                                                                                                                                                                                                                                                                                                                                                                                                                                                                                                                                                                                                                                                                                                                                                                                                                                                                                                                                                                                                                                                                                                                                                                                                                                                                                                                                                                                                                                                                                                                                                                                                                                                                | 10          |
| Decals                                                                                                                                                                                                                                                                                                                                                                                                                                                                                                                                                                                                                                                                                                                                                                                                                                                                                                                                                                                                                                                                                                                                                                                                                                                                                                                                                                                                                                                                                                                                                                                                                                                                                                                                                                                                                                                                                                                                                                                                                                                                                                                        |             |
| Warranty                                                                                                                                                                                                                                                                                                                                                                                                                                                                                                                                                                                                                                                                                                                                                                                                                                                                                                                                                                                                                                                                                                                                                                                                                                                                                                                                                                                                                                                                                                                                                                                                                                                                                                                                                                                                                                                                                                                                                                                                                                                                                                                      | 12          |
| e in the second |             |
| i GCOUNTE LOUIDIN                                                                                                                                                                                                                                                                                                                                                                                                                                                                                                                                                                                                                                                                                                                                                                                                                                                                                                                                                                                                                                                                                                                                                                                                                                                                                                                                                                                                                                                                                                                                                                                                                                                                                                                                                                                                                                                                                                                                                                                                                                                                                                             |             |
| CoxoDia                                                                                                                                                                                                                                                                                                                                                                                                                                                                                                                                                                                                                                                                                                                                                                                                                                                                                                                                                                                                                                                                                                                                                                                                                                                                                                                                                                                                                                                                                                                                                                                                                                                                                                                                                                                                                                                                                                                                                                                                                                                                                                                       |             |
|                                                                                                                                                                                                                                                                                                                                                                                                                                                                                                                                                                                                                                                                                                                                                                                                                                                                                                                                                                                                                                                                                                                                                                                                                                                                                                                                                                                                                                                                                                                                                                                                                                                                                                                                                                                                                                                                                                                                                                                                                                                                                                                               |             |