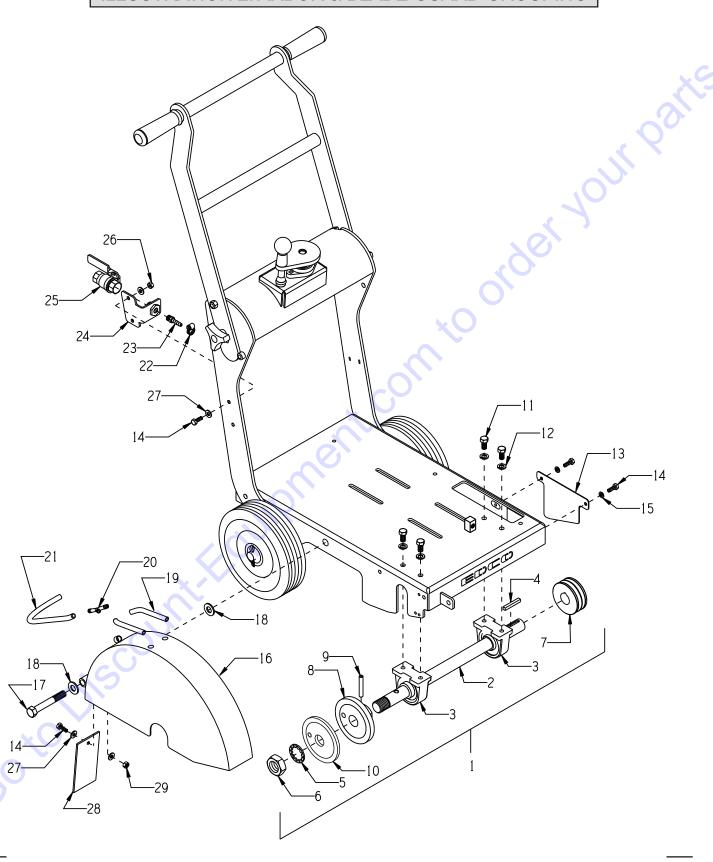

## TABLE OF CONTENTS

| <u>Section</u>                                                                                                                                                                                                                                                                                                                                                                                                                                                                                                                                                                                                                                                                                                                                                                                                                                                                                                                                                                                                                                                                                                                                                                                                                                                                                                                                                                                                                                                                                                                                                                                                                                                                                                                                                                                                                                                                                                                                                                                                                                                                                                                | Page Number |
|-------------------------------------------------------------------------------------------------------------------------------------------------------------------------------------------------------------------------------------------------------------------------------------------------------------------------------------------------------------------------------------------------------------------------------------------------------------------------------------------------------------------------------------------------------------------------------------------------------------------------------------------------------------------------------------------------------------------------------------------------------------------------------------------------------------------------------------------------------------------------------------------------------------------------------------------------------------------------------------------------------------------------------------------------------------------------------------------------------------------------------------------------------------------------------------------------------------------------------------------------------------------------------------------------------------------------------------------------------------------------------------------------------------------------------------------------------------------------------------------------------------------------------------------------------------------------------------------------------------------------------------------------------------------------------------------------------------------------------------------------------------------------------------------------------------------------------------------------------------------------------------------------------------------------------------------------------------------------------------------------------------------------------------------------------------------------------------------------------------------------------|-------------|
| Safety Messages and General Instructions                                                                                                                                                                                                                                                                                                                                                                                                                                                                                                                                                                                                                                                                                                                                                                                                                                                                                                                                                                                                                                                                                                                                                                                                                                                                                                                                                                                                                                                                                                                                                                                                                                                                                                                                                                                                                                                                                                                                                                                                                                                                                      | 2           |
| How To Order Replacement Parts                                                                                                                                                                                                                                                                                                                                                                                                                                                                                                                                                                                                                                                                                                                                                                                                                                                                                                                                                                                                                                                                                                                                                                                                                                                                                                                                                                                                                                                                                                                                                                                                                                                                                                                                                                                                                                                                                                                                                                                                                                                                                                | 3           |
| Illustration 1: Main Grouping                                                                                                                                                                                                                                                                                                                                                                                                                                                                                                                                                                                                                                                                                                                                                                                                                                                                                                                                                                                                                                                                                                                                                                                                                                                                                                                                                                                                                                                                                                                                                                                                                                                                                                                                                                                                                                                                                                                                                                                                                                                                                                 | 4-5         |
| Illustration 2: Arbor & Blade Guard Grouping                                                                                                                                                                                                                                                                                                                                                                                                                                                                                                                                                                                                                                                                                                                                                                                                                                                                                                                                                                                                                                                                                                                                                                                                                                                                                                                                                                                                                                                                                                                                                                                                                                                                                                                                                                                                                                                                                                                                                                                                                                                                                  |             |
| Illustration 3: Engine & Belt Drive Grouping                                                                                                                                                                                                                                                                                                                                                                                                                                                                                                                                                                                                                                                                                                                                                                                                                                                                                                                                                                                                                                                                                                                                                                                                                                                                                                                                                                                                                                                                                                                                                                                                                                                                                                                                                                                                                                                                                                                                                                                                                                                                                  |             |
| Illustration 4: Wiring Diagram                                                                                                                                                                                                                                                                                                                                                                                                                                                                                                                                                                                                                                                                                                                                                                                                                                                                                                                                                                                                                                                                                                                                                                                                                                                                                                                                                                                                                                                                                                                                                                                                                                                                                                                                                                                                                                                                                                                                                                                                                                                                                                | 10          |
| Decals                                                                                                                                                                                                                                                                                                                                                                                                                                                                                                                                                                                                                                                                                                                                                                                                                                                                                                                                                                                                                                                                                                                                                                                                                                                                                                                                                                                                                                                                                                                                                                                                                                                                                                                                                                                                                                                                                                                                                                                                                                                                                                                        |             |
| Warranty                                                                                                                                                                                                                                                                                                                                                                                                                                                                                                                                                                                                                                                                                                                                                                                                                                                                                                                                                                                                                                                                                                                                                                                                                                                                                                                                                                                                                                                                                                                                                                                                                                                                                                                                                                                                                                                                                                                                                                                                                                                                                                                      | 12          |
| e in the second |             |
| i GCOUNTE LOUIDIN                                                                                                                                                                                                                                                                                                                                                                                                                                                                                                                                                                                                                                                                                                                                                                                                                                                                                                                                                                                                                                                                                                                                                                                                                                                                                                                                                                                                                                                                                                                                                                                                                                                                                                                                                                                                                                                                                                                                                                                                                                                                                                             |             |
| CoxoDia                                                                                                                                                                                                                                                                                                                                                                                                                                                                                                                                                                                                                                                                                                                                                                                                                                                                                                                                                                                                                                                                                                                                                                                                                                                                                                                                                                                                                                                                                                                                                                                                                                                                                                                                                                                                                                                                                                                                                                                                                                                                                                                       |             |
|                                                                                                                                                                                                                                                                                                                                                                                                                                                                                                                                                                                                                                                                                                                                                                                                                                                                                                                                                                                                                                                                                                                                                                                                                                                                                                                                                                                                                                                                                                                                                                                                                                                                                                                                                                                                                                                                                                                                                                                                                                                                                                                               |             |