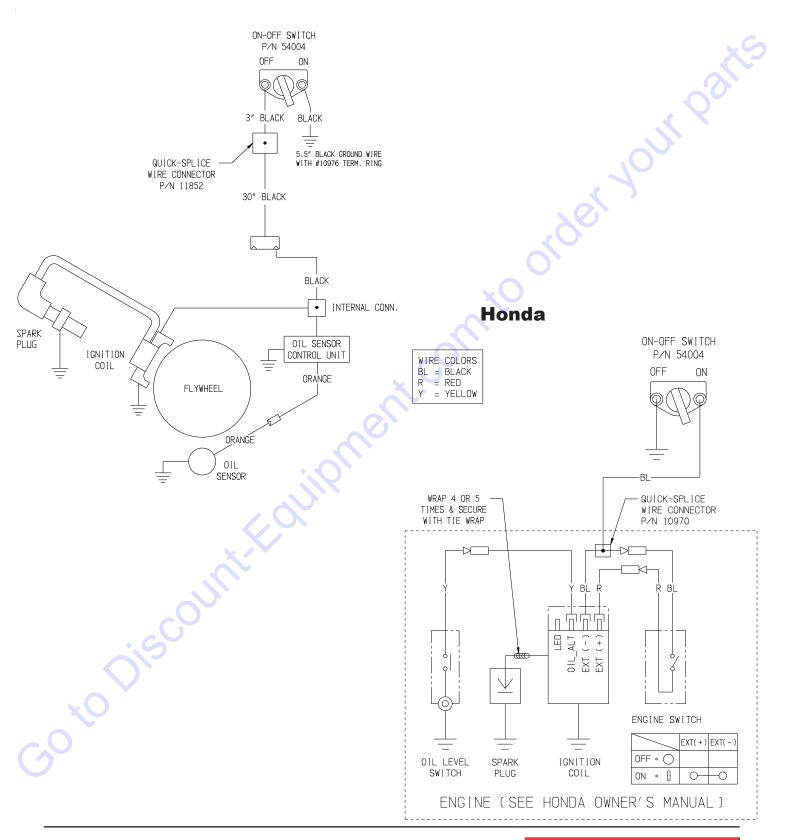

## TABLE OF CONTENTS

| <u>Section</u>                                                                                                                                                                                                                                                                                                                                                                                                                                                                                                                                                                                                                                                                                                                                                                                                                                                                                                                                                                                                                                                                                                                                                                                                                                                                                                                                                                                                                                                                                                                                                                                                                                                                                                                                                                                                                                                                                                                                                                                                                                                                                                                | Page Number |
|-------------------------------------------------------------------------------------------------------------------------------------------------------------------------------------------------------------------------------------------------------------------------------------------------------------------------------------------------------------------------------------------------------------------------------------------------------------------------------------------------------------------------------------------------------------------------------------------------------------------------------------------------------------------------------------------------------------------------------------------------------------------------------------------------------------------------------------------------------------------------------------------------------------------------------------------------------------------------------------------------------------------------------------------------------------------------------------------------------------------------------------------------------------------------------------------------------------------------------------------------------------------------------------------------------------------------------------------------------------------------------------------------------------------------------------------------------------------------------------------------------------------------------------------------------------------------------------------------------------------------------------------------------------------------------------------------------------------------------------------------------------------------------------------------------------------------------------------------------------------------------------------------------------------------------------------------------------------------------------------------------------------------------------------------------------------------------------------------------------------------------|-------------|
| Safety Messages and General Instructions                                                                                                                                                                                                                                                                                                                                                                                                                                                                                                                                                                                                                                                                                                                                                                                                                                                                                                                                                                                                                                                                                                                                                                                                                                                                                                                                                                                                                                                                                                                                                                                                                                                                                                                                                                                                                                                                                                                                                                                                                                                                                      | 2           |
| How To Order Replacement Parts                                                                                                                                                                                                                                                                                                                                                                                                                                                                                                                                                                                                                                                                                                                                                                                                                                                                                                                                                                                                                                                                                                                                                                                                                                                                                                                                                                                                                                                                                                                                                                                                                                                                                                                                                                                                                                                                                                                                                                                                                                                                                                | 3           |
| Illustration 1: Main Grouping                                                                                                                                                                                                                                                                                                                                                                                                                                                                                                                                                                                                                                                                                                                                                                                                                                                                                                                                                                                                                                                                                                                                                                                                                                                                                                                                                                                                                                                                                                                                                                                                                                                                                                                                                                                                                                                                                                                                                                                                                                                                                                 | 4-5         |
| Illustration 2: Arbor & Blade Guard Grouping                                                                                                                                                                                                                                                                                                                                                                                                                                                                                                                                                                                                                                                                                                                                                                                                                                                                                                                                                                                                                                                                                                                                                                                                                                                                                                                                                                                                                                                                                                                                                                                                                                                                                                                                                                                                                                                                                                                                                                                                                                                                                  |             |
| Illustration 3: Engine & Belt Drive Grouping                                                                                                                                                                                                                                                                                                                                                                                                                                                                                                                                                                                                                                                                                                                                                                                                                                                                                                                                                                                                                                                                                                                                                                                                                                                                                                                                                                                                                                                                                                                                                                                                                                                                                                                                                                                                                                                                                                                                                                                                                                                                                  |             |
| Illustration 4: Wiring Diagram                                                                                                                                                                                                                                                                                                                                                                                                                                                                                                                                                                                                                                                                                                                                                                                                                                                                                                                                                                                                                                                                                                                                                                                                                                                                                                                                                                                                                                                                                                                                                                                                                                                                                                                                                                                                                                                                                                                                                                                                                                                                                                | 10          |
| Decals                                                                                                                                                                                                                                                                                                                                                                                                                                                                                                                                                                                                                                                                                                                                                                                                                                                                                                                                                                                                                                                                                                                                                                                                                                                                                                                                                                                                                                                                                                                                                                                                                                                                                                                                                                                                                                                                                                                                                                                                                                                                                                                        |             |
| Warranty                                                                                                                                                                                                                                                                                                                                                                                                                                                                                                                                                                                                                                                                                                                                                                                                                                                                                                                                                                                                                                                                                                                                                                                                                                                                                                                                                                                                                                                                                                                                                                                                                                                                                                                                                                                                                                                                                                                                                                                                                                                                                                                      | 12          |
| e in the second |             |
| i GCOUNTE LOUIDIN                                                                                                                                                                                                                                                                                                                                                                                                                                                                                                                                                                                                                                                                                                                                                                                                                                                                                                                                                                                                                                                                                                                                                                                                                                                                                                                                                                                                                                                                                                                                                                                                                                                                                                                                                                                                                                                                                                                                                                                                                                                                                                             |             |
| CoxoDia                                                                                                                                                                                                                                                                                                                                                                                                                                                                                                                                                                                                                                                                                                                                                                                                                                                                                                                                                                                                                                                                                                                                                                                                                                                                                                                                                                                                                                                                                                                                                                                                                                                                                                                                                                                                                                                                                                                                                                                                                                                                                                                       |             |
|                                                                                                                                                                                                                                                                                                                                                                                                                                                                                                                                                                                                                                                                                                                                                                                                                                                                                                                                                                                                                                                                                                                                                                                                                                                                                                                                                                                                                                                                                                                                                                                                                                                                                                                                                                                                                                                                                                                                                                                                                                                                                                                               |             |