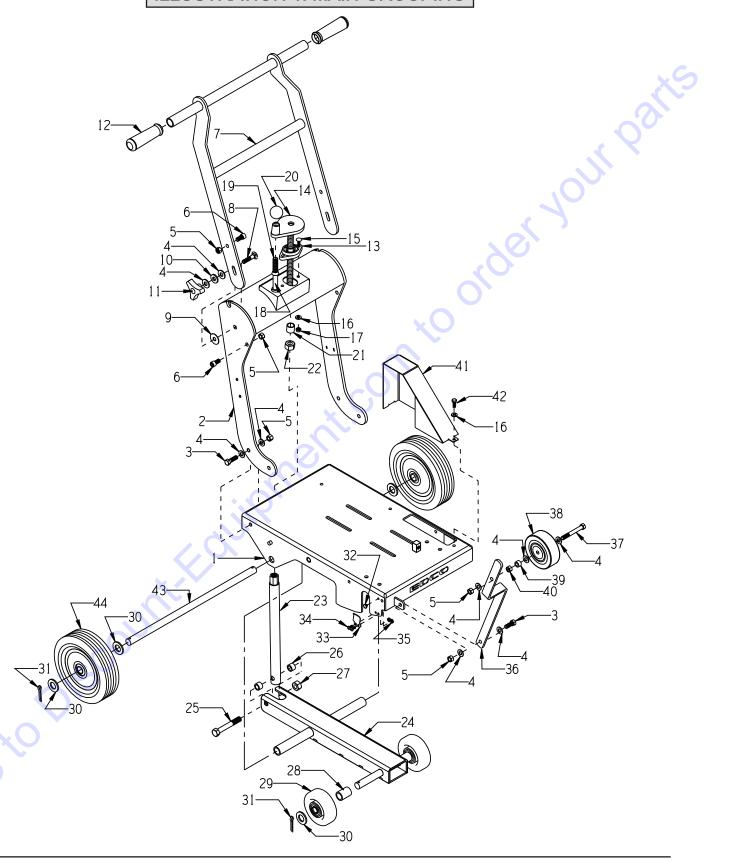

## TABLE OF CONTENTS

| <u>Section</u>                                                                                                                                                                                                                                                                                                                                                                                                                                                                                                                                                                                                                                                                                                                                                                                                                                                                                                                                                                                                                                                                                                                                                                                                                                                                                                                                                                                                                                                                                                                                                                                                                                                                                                                                                                                                                                                                                                                                                                                                                                                                                                                | Page Number |
|-------------------------------------------------------------------------------------------------------------------------------------------------------------------------------------------------------------------------------------------------------------------------------------------------------------------------------------------------------------------------------------------------------------------------------------------------------------------------------------------------------------------------------------------------------------------------------------------------------------------------------------------------------------------------------------------------------------------------------------------------------------------------------------------------------------------------------------------------------------------------------------------------------------------------------------------------------------------------------------------------------------------------------------------------------------------------------------------------------------------------------------------------------------------------------------------------------------------------------------------------------------------------------------------------------------------------------------------------------------------------------------------------------------------------------------------------------------------------------------------------------------------------------------------------------------------------------------------------------------------------------------------------------------------------------------------------------------------------------------------------------------------------------------------------------------------------------------------------------------------------------------------------------------------------------------------------------------------------------------------------------------------------------------------------------------------------------------------------------------------------------|-------------|
| Safety Messages and General Instructions                                                                                                                                                                                                                                                                                                                                                                                                                                                                                                                                                                                                                                                                                                                                                                                                                                                                                                                                                                                                                                                                                                                                                                                                                                                                                                                                                                                                                                                                                                                                                                                                                                                                                                                                                                                                                                                                                                                                                                                                                                                                                      | 2           |
| How To Order Replacement Parts                                                                                                                                                                                                                                                                                                                                                                                                                                                                                                                                                                                                                                                                                                                                                                                                                                                                                                                                                                                                                                                                                                                                                                                                                                                                                                                                                                                                                                                                                                                                                                                                                                                                                                                                                                                                                                                                                                                                                                                                                                                                                                | 3           |
| Illustration 1: Main Grouping                                                                                                                                                                                                                                                                                                                                                                                                                                                                                                                                                                                                                                                                                                                                                                                                                                                                                                                                                                                                                                                                                                                                                                                                                                                                                                                                                                                                                                                                                                                                                                                                                                                                                                                                                                                                                                                                                                                                                                                                                                                                                                 | 4-5         |
| Illustration 2: Arbor & Blade Guard Grouping                                                                                                                                                                                                                                                                                                                                                                                                                                                                                                                                                                                                                                                                                                                                                                                                                                                                                                                                                                                                                                                                                                                                                                                                                                                                                                                                                                                                                                                                                                                                                                                                                                                                                                                                                                                                                                                                                                                                                                                                                                                                                  |             |
| Illustration 3: Engine & Belt Drive Grouping                                                                                                                                                                                                                                                                                                                                                                                                                                                                                                                                                                                                                                                                                                                                                                                                                                                                                                                                                                                                                                                                                                                                                                                                                                                                                                                                                                                                                                                                                                                                                                                                                                                                                                                                                                                                                                                                                                                                                                                                                                                                                  |             |
| Illustration 4: Wiring Diagram                                                                                                                                                                                                                                                                                                                                                                                                                                                                                                                                                                                                                                                                                                                                                                                                                                                                                                                                                                                                                                                                                                                                                                                                                                                                                                                                                                                                                                                                                                                                                                                                                                                                                                                                                                                                                                                                                                                                                                                                                                                                                                | 10          |
| Decals                                                                                                                                                                                                                                                                                                                                                                                                                                                                                                                                                                                                                                                                                                                                                                                                                                                                                                                                                                                                                                                                                                                                                                                                                                                                                                                                                                                                                                                                                                                                                                                                                                                                                                                                                                                                                                                                                                                                                                                                                                                                                                                        |             |
| Warranty                                                                                                                                                                                                                                                                                                                                                                                                                                                                                                                                                                                                                                                                                                                                                                                                                                                                                                                                                                                                                                                                                                                                                                                                                                                                                                                                                                                                                                                                                                                                                                                                                                                                                                                                                                                                                                                                                                                                                                                                                                                                                                                      | 12          |
| e in the second |             |
| i GCOUNTE LOUIDIN                                                                                                                                                                                                                                                                                                                                                                                                                                                                                                                                                                                                                                                                                                                                                                                                                                                                                                                                                                                                                                                                                                                                                                                                                                                                                                                                                                                                                                                                                                                                                                                                                                                                                                                                                                                                                                                                                                                                                                                                                                                                                                             |             |
| CoxoDia                                                                                                                                                                                                                                                                                                                                                                                                                                                                                                                                                                                                                                                                                                                                                                                                                                                                                                                                                                                                                                                                                                                                                                                                                                                                                                                                                                                                                                                                                                                                                                                                                                                                                                                                                                                                                                                                                                                                                                                                                                                                                                                       |             |
|                                                                                                                                                                                                                                                                                                                                                                                                                                                                                                                                                                                                                                                                                                                                                                                                                                                                                                                                                                                                                                                                                                                                                                                                                                                                                                                                                                                                                                                                                                                                                                                                                                                                                                                                                                                                                                                                                                                                                                                                                                                                                                                               |             |