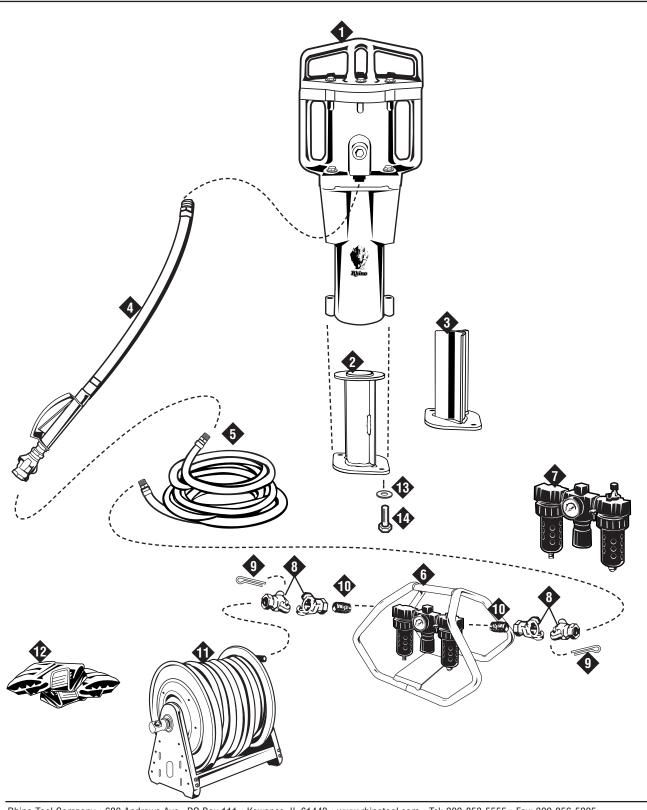

## PD-110 Air Operated Post Driver & Accessories List

| IIIus.<br>No. | Part<br>No.                                    | PD-110 Specifications (All drivers are equipped with the exclusive Rhino Alloy, Double Valve Piston.)                                                                                                                     |
|---------------|------------------------------------------------|---------------------------------------------------------------------------------------------------------------------------------------------------------------------------------------------------------------------------|
| 1             | 070014                                         | PD-110 Medium/Heavy Duty Post Driver with a 4 1/4" (107.9 mm) I.D. Master Chuck, uses 64 CFM (1.81 m³/min) @ 100 psi (7 kg/cm²). Approx. Wt. 100.8 lbs (45.7 kg)                                                          |
| 2             | 070622                                         | 3 5/8" (92 mm) I.D. Chuck Adapter*                                                                                                                                                                                        |
|               | 070623                                         | 3" (76.2 mm) I.D. Chuck Adapter*                                                                                                                                                                                          |
|               | 070624                                         | 2 1/2" (63.5 mm) I.D. Chuck Adapter*                                                                                                                                                                                      |
|               | 070625                                         | 2" (50.8 mm) I.D. Chuck Adapter*                                                                                                                                                                                          |
| 3             | 070628                                         | Channel Post Chuck Adapter - 1.2 to 1.5 lbs/ft Posts*                                                                                                                                                                     |
|               | 070629                                         | Channel Post Chuck Adapter - 2 to 2.75 lbs/ft Posts*                                                                                                                                                                      |
|               | 070630                                         | Channel Post Chuck Adapter - 3 to 4 lbs/ft Posts*                                                                                                                                                                         |
| 4             | 600000                                         | Throttle Valve Kit with 2' (61 cm) Hose Assembly, 2 Couplers, 1 Safety Clip.                                                                                                                                              |
|               | 605006                                         | 3/4" (19 mm) Extra Hose <i>(Only Available to Extend Hose Assembly to Desired Length)</i>                                                                                                                                 |
| 5             | 607000                                         | 3/4" (19 mm) Hose Assembly (Order Length Needed)                                                                                                                                                                          |
| 6             | 225001                                         | Carrier for Filter-Regulator-Lubricator                                                                                                                                                                                   |
| 7             | 601128                                         | Filter-Regulator-Lubricator (Used with all Post Drivers for Operator Safety & Post Driver Protection)                                                                                                                     |
| 8             | 606600                                         | Air Line Coupler (Optional on F-R-L)                                                                                                                                                                                      |
| 9             | 606601                                         | Coupler Safety Clip (Optional on F-R-L)                                                                                                                                                                                   |
| 10            | 230401                                         | Nipple (Optional on F-R-L)                                                                                                                                                                                                |
| 11            | 100047                                         | Air Hose Reel with 100 ft (30.5 m), 3/4" (19 mm)<br>Air Hose Included                                                                                                                                                     |
|               | 100048                                         | 100 ft (30.5 m), 3/4" (19 mm) Air Hose Assembly                                                                                                                                                                           |
|               | 100295                                         | Air Hose Reel Only                                                                                                                                                                                                        |
| 12            | 995051<br>995052<br>995053<br>995054<br>995055 | Pair/Anti-Vibration Gloves - Size Small<br>Pair/Anti-Vibration Gloves - Size Medium<br>Pair/Anti-Vibration Gloves - Size Large<br>Pair/Anti-Vibration Gloves - Size X-Large<br>Pair/Anti-Vibration Gloves - Size XX-Large |
| 13            | 517702                                         | Compression Washer                                                                                                                                                                                                        |
| 14            | 500178                                         | Cap Screw                                                                                                                                                                                                                 |