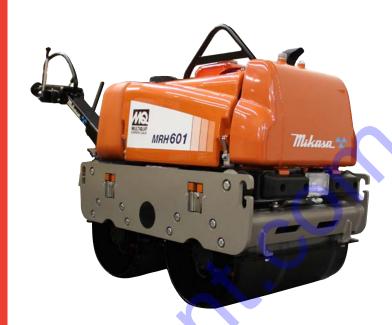

Make a lasting impression.

www.Discount-Equipment.com

The MQ Mikasa MRH-Series walk behind tandem rollers are designed to meet contractor expectations for dependability and ease of use. These versatile rollers are compact and powerful enough to handle the toughest asphalt and soil applications.

- Engine options Honda gasoline or Kubota diesel liquid cooled engines.
- Hydraulic drive system provides smooth machine operation.
- Automatic shut-off button located at the top of the handle keeps the operator safe when actuated.
- Hourmeter measures runtime (MRH601DS only)
- Electromagnetic clutch for fast and smooth engagement of vibrator function.
- Plastic Water tank eliminates rust.
- Fold-up guide handle for easy transport and storage.
- Narrow profile for less than one-inch wall clearance.