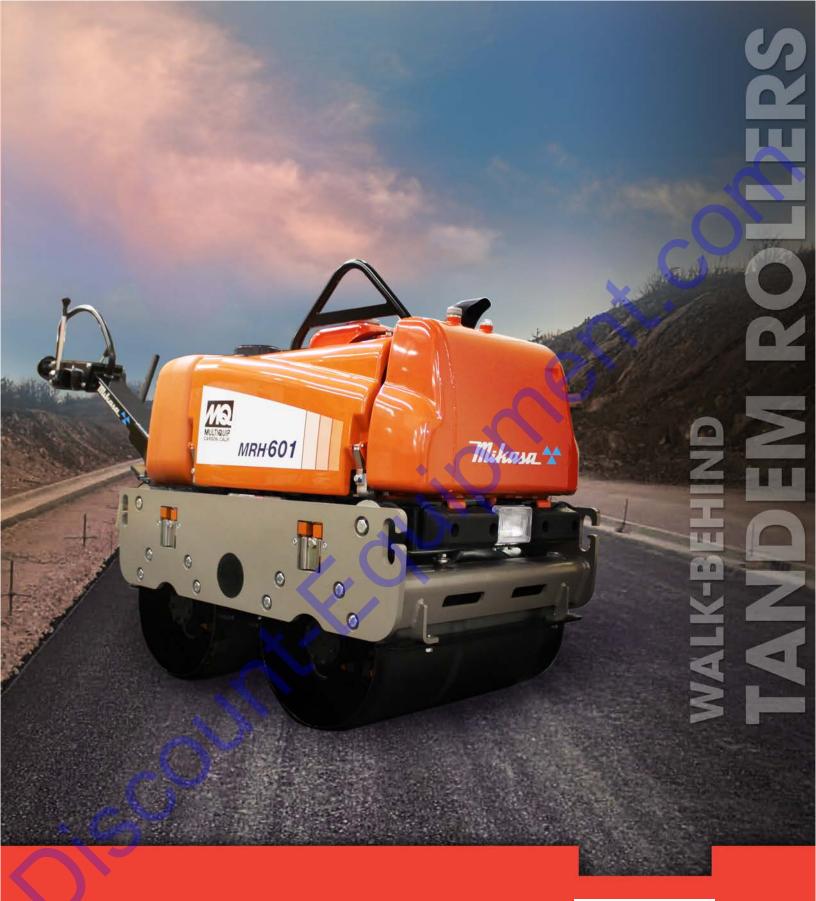

Make a lasting impression.

www.Discount-Equipment.com

The MQ Mikasa MRH-Series walk behind tandem rollers are designed to meet contractor expectations for dependability and ease of use. These versatile rollers are compact and powerful enough to handle the toughest asphalt and soil applications.

- Engine options Honda gasoline or Kubota diesel liquid cooled engines.
- Hydraulic drive system provides smooth machine operation.
- Automatic shut-off button located at the top of the handle keeps the operator safe when actuated.
- Hourmeter measures runtime (MRH601DS only)
- Electromagnetic clutch for fast and smooth engagement of vibrator function.
- Plastic Water tank eliminates rust.
- Fold-up guide handle for easy transport and storage.
- Narrow profile for less than one-inch wall clearance.