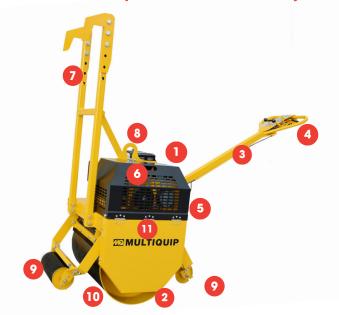

Vibratory Assembly

**Electronic Display** 

**Engine** 

Drum Width - in (mm)

Operating Weight w/o Water - lbs (kg)

option for small repair and maintenance jobs.

- Reliable Honda GX340 engine for easy starting and quiet operation.
- Maintenance free vibratory assembly requires no greasing to reduce service time.
- Elongated handle provides leverage for increased maneuverability and three height adjustments enhance operator comfort.
- Three water flow adjustment settings allow for even water distribution to the drum.
- Hour/Tachometer simplifies service and tracks maintenance intervals.
- **Swing away hood** requires no tools to access internal components.
- Adjustable transport hooks are easily changed to meet truck height requirements.
- Central lifting eye for balanced lifting.
- Stabilizing rollers help maintain operator balance.
- no 29" wide steel drum with beveled edges helps prevent asphalt marring.
- Hydrostatic drive system offers variable speed control, smooth acceleration and braking.