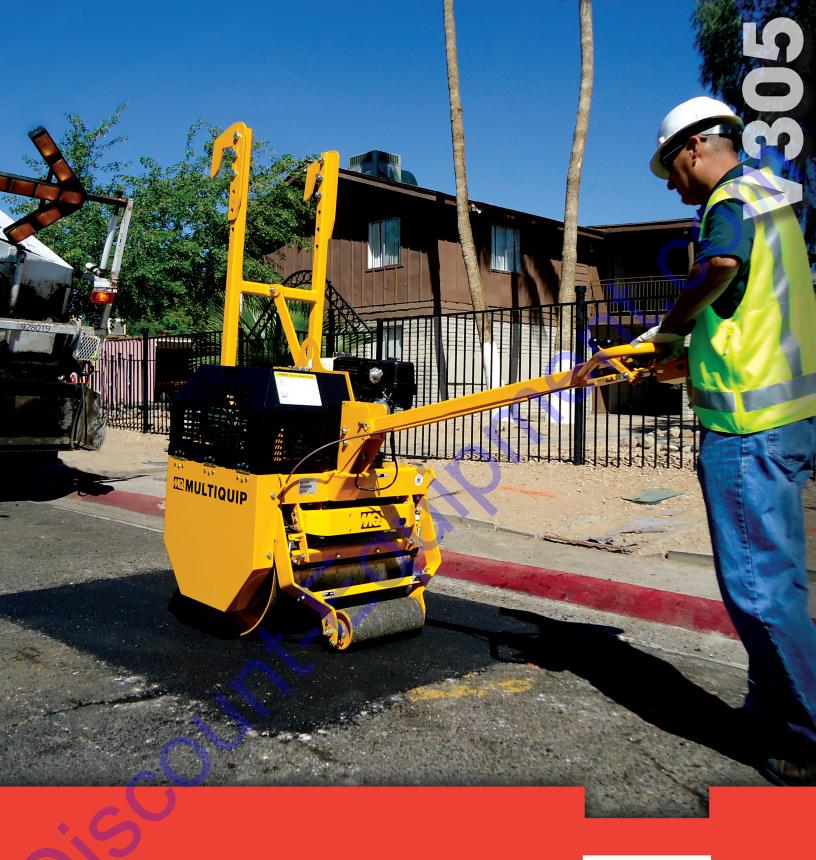

Patch and Go.

www.Discount-Equipment.com

Keep things smooth with Multiquip's "one-person patch crew" - the V305EH walk behind roller. Designed to meet operator expectations for easy steering and transport, the V305 is the ideal

Vibratory Assembly

**Electronic Display** 

**Engine** 

Drum Width - in (mm)

Operating Weight w/o Water - lbs (kg)

option for small repair and maintenance jobs.

- Reliable Honda GX340 engine for easy starting and quiet operation.
- Maintenance free vibratory assembly requires no greasing to reduce service time.
- Elongated handle provides leverage for increased maneuverability and three height adjustments enhance operator comfort.
- Three water flow adjustment settings allow for even water distribution to the drum.
- Hour/Tachometer simplifies service and tracks maintenance intervals.
- **Swing away hood** requires no tools to access internal components.
- Adjustable transport hooks are easily changed to meet truck height requirements.
- Central lifting eye for balanced lifting.
- Stabilizing rollers help maintain operator balance.
- no 29" wide steel drum with beveled edges helps prevent asphalt marring.
- Hydrostatic drive system offers variable speed control, smooth acceleration and braking.