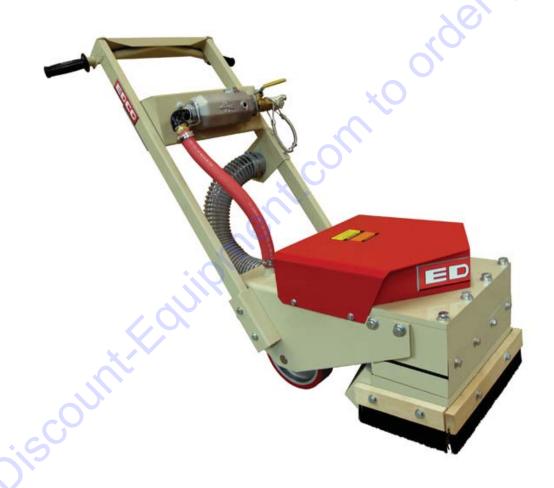

# PARTS LIST MANUAL Model CD-5

5 HEAD AIR POWERED CHIP-DEK SCABBLER SKU NO. 63100