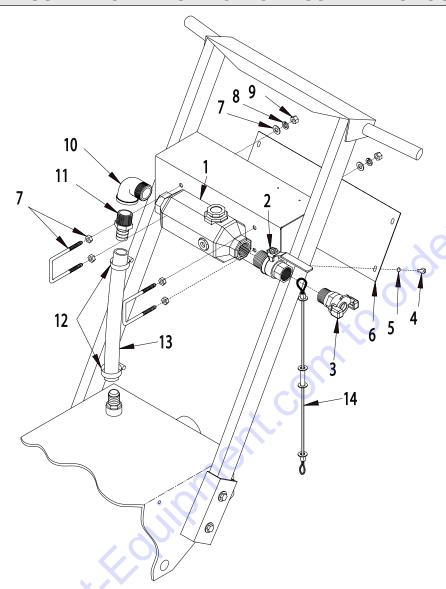

| 52     | 10023 | NUT, LOCK 3/8-24                         | 6 |



### **ILLUSTRATION 2: LUBRICATOR ASSEMBLY GROUPING**



|       |        | *                                                    |      |
|-------|--------|------------------------------------------------------|------|
| ITEM# | PART # | DESCRIPTION                                          | QTY. |
| 1     | 63150  | LUBRICATOR, 1 PINT, 1"NPT                            | 1    |
| 2     | 63128  | VALVE, BALL 1"FPT X 1"MPT                            | 1    |
| 3     | 63129  | COUPLER, AIR HOSE, 1"MPT                             | 1    |
| 4 •   | 10877  | SCREW, CAP STSHW 10-24 X 1/2                         | 4    |
| 5     | 10455  | WASHER, LOCK, EXT. TOOTH #10                         | 4    |
| 6     | 63116  | PANEL, CONSOLE REAR                                  | 1    |
| 7     | 63214  | U-BOLT, SQ. BEND, 2 X 4.63 (NUTS & WASHERS INCLUDE