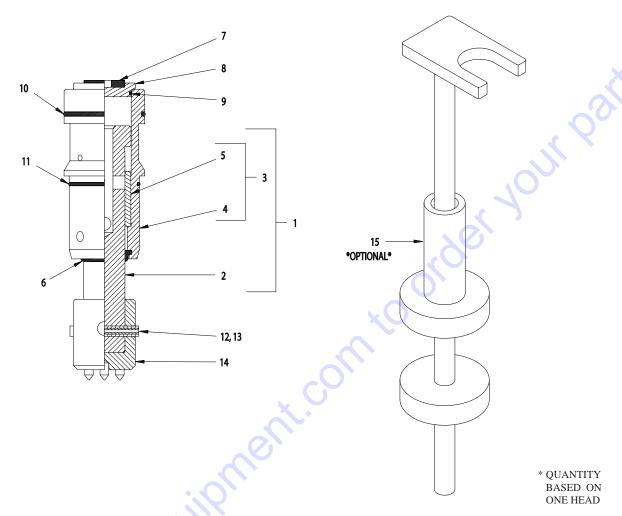

| 1    |
| 7     | 63214  | U-BOLT, SQ. BEND, 2 X 4.63 (NUTS & WASHERS INCLUDED) | 2    |
| 8     | 10811  | WASHER, LOCK 3/8                                     | 4    |
| 9     | 10404  | NUT 3/8-16                                           | 4    |
| 10    | 50083  | ELBOW, STREET 1"NPT X 90 (BLACK)                     | 1    |
| 11    | 63127  | BARB, 1"HOSE X 1"MPT (BRASS)                         | 1    |
| 12    | 11645  | CLAMP, HOSE, SAE #12, ADJ.TO 1-1/4                   | 2    |
| 13    | 63120  | HOSE, AIR 1"ID X 17-5/8"L                            | 1    |
| 14    | 63040  | CABLE, WHIPCHEK SAFETY 1/8 X 20-1/4                  | 1    |
|       |        |                                                      |      |



#### **ILLUSTRATION 3: PISTON & CYLINDER ASSEMBLY**



| ITEM # | PART#  | DESCRIPTION                                              | QTY. |
|--------|--------|----------------------------------------------------------|------|
| -      | 63010  | PISTON & CYLINDER ASSEMBLY (INCLUDES ITEMS 1-11)         | 5    |
| 1      | 63010S | PISTON & CYLINDER SET (INCLUDES ITEMS 2 & 3)             | 1    |
| 2      | 63018  | PISTON                                                   | 1    |
| 3      | 63070  | CYLINDER & LINER ASSEMBLY (INCLUDES ITEMS 4 & 5)         | 1    |
| 4      |        | CYLINDER (DO NOT REPLACE SEPARATELY)                     |      |
| 5      | 63014  | LINER, CYLINDER (NOTE: PRESSED FIT IN CYLINDER)          |      |
| 6      | 63019  | WIPER RING, PISTON                                       | 1    |
| 7      | 63011  | INSE