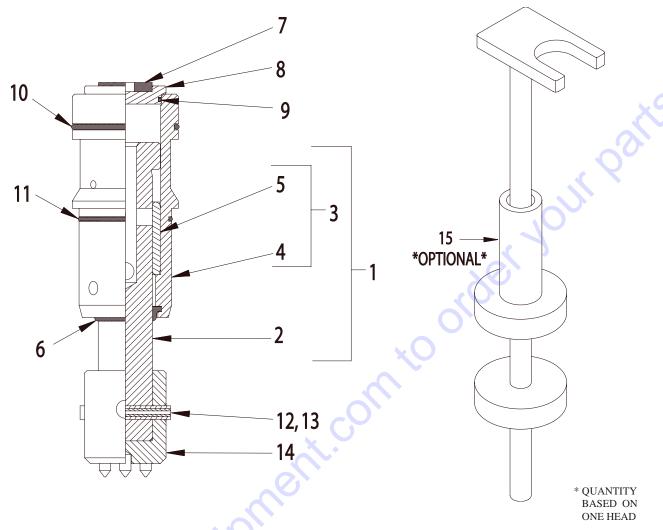

|       | ILLUS  | STRATION 3: PISTON & CYLINDER ASSEMBLY                   |      |
|-------|--------|----------------------------------------------------------|------|
| ITEM# | PART#  | DESCRIPTION                                              | QTY. |
| -     | 63010  | PISTON & CYLINDER ASSEMBLY (INCLUDES ITEMS 1-11)         | 3    |
| 1     | 63010S | PISTON & CYLINDER SET (INCLUDES ITEMS 2 & 3)             | 1    |
| 2     | 63018  | PISTON                                                   | 1    |
| 3     | 63070  | CYLINDER & LINER ASSEMBLY (INCLUDES ITEMS 4 & 5)         | 1    |
| 4     |        | CYLINDER (DO NOT REPLACE SEPARATELY)                     |      |
| 5     | 63014  | LINER, CYLINDER (NOTE: PRESSED FIT IN CYLINDER)          |      |
| 6     | 63019  | WIPER RING, PISTON                                       | 1    |
| 7     | 63011  | INSERT, TOP CAP                                          | 1    |
| 8     | 63012  | CAP, CYLINDER TOP                                        | 1    |
| 9     | 63013  | O-RING #133, 3/32 X 1-13/16"ID                           | 1    |
| 10    | 63016  | O-RING #231, 1/8 X 2-5/8"ID                              | 1    |
| 11    | 63017  | O-RING #141, 3/32 X 2-5/16"ID                            | 1    |
| 12    | 10007  | PIN, ROLL 3/8 X 2-1/2 (INCLUDED WITH BIT, ITEM 14)       | 1    |
| 13    | 63055  | PIN, ROLL 7/32 X 2-1/2 (INCLUDED WITH BIT, ITEM 14)      | 1    |
| 14    |        | BIT W/ PINS, TUNGSTEN CARBIDE (NOT INCLUDED w/ ASSEMBLY) | 1    |
|       | 18810  | 5-POINT (ROUGH TEXTURE)                                  |      |
|       | 18820  | 9-POINT (MEDIUM TEXTURE)                                 |      |
| 15    | 63220  | OPTIONAL BIT REMOVING TOOL (SLIDE HAMMER)                | 1    |