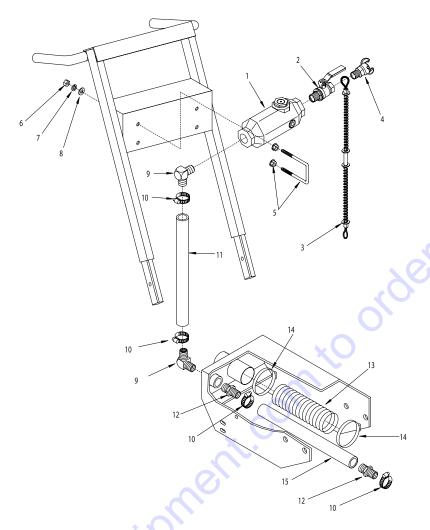

|       | ILLUSTR. | ATION 2: VALVE & LUBRICATOR ASSEMBLY        |      |
|-------|----------|---------------------------------------------|------|
| ITEM# | PART#    | DESCRIPTION                                 | QTY. |
| 1     | 63212    | LUBRICATOR, 1/2 PINT, 3/4" NPT              | 1    |
| 2     | 63213    | VALVE, BALL 3/4FPT x 3/4MPT                 | 1    |
| 3     | 63040    | CABLE, WHIP-CHEK SAFETY 1/8 x 20-1/4        | 1    |
| 4     | 63067    | COUPLER, AIR HOSE 3/4 MPT                   | 1    |
| 5     | 63214C   | U-BOLT, SQ. BEND, 2 x 3.5 (INCLUDES 2 NUTS) | 2    |
| 6     | 10404    | NUT 3/8-16                                  | 4    |
| 7     | 10811    | WAHER, LOCK 3/8                             | 4    |
| 8     | 10025    | WASHER, FLAT 3/8                            | 4    |
| 9     | 63215    | BARB ELBOW 90°, 3/4 HOSE x 3/4 MPT          | 2    |
| 10    | 11645    | CLAMP, HOSE, SAE #12, ADJ. TO 1-1/4         | 4    |
| 11    | 63218    | HOSE, AIR 3/4" ID x 18-3/8                  | 1    |
| 12    | 63216    | BARB, 3/4 HOSE x 3/4 MPT (BRASS)            | 2    |
| 13    | 63221    | HOSE, FLEXIBLE 2" ID x 11-1/2"L             | 1    |
| 14    | 10745    | CLAMP, HOSE, SAE #32, ADJ. TO 2-1/2         | 2    |
| 15    | 63219    | HOSE, AIR 3/4" ID x 6-1/2                   | 1    |
|       |          |                                             |      |