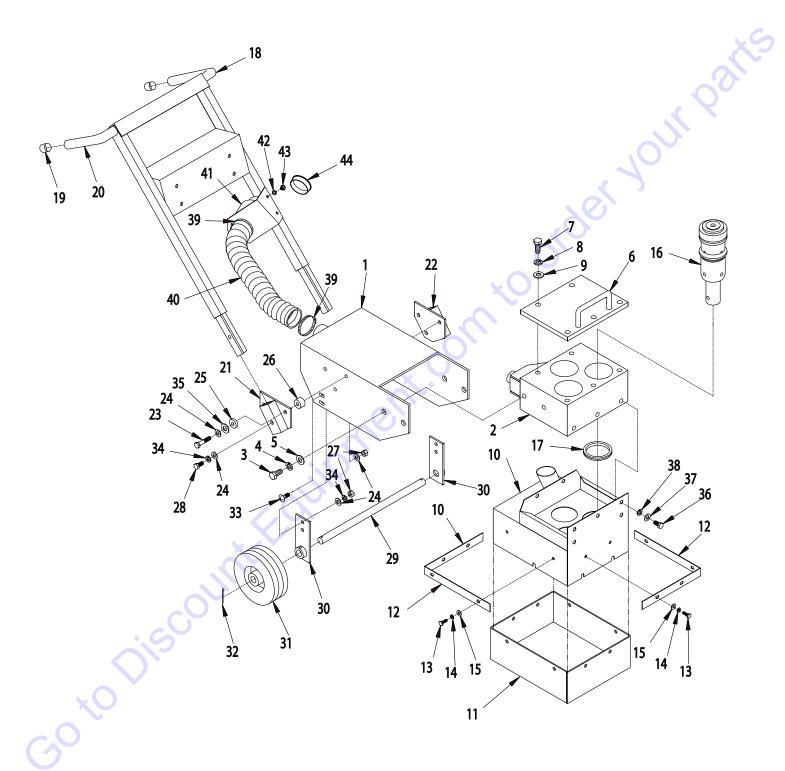

### **ILLUSTRATION #1: MAIN ASSEMBLY**

| P | ARTS | LISTING | - ILLUSTRATION # 1: MAIN ASSEMBL            | Υ    |
|---|------|---------|---------------------------------------------|------|
|   | TEM# | PART#   |                                             | QTY. |
|   | 1    | 63201   | MAIN FRAME                                  | 1    |
|   | 2    | 63203   | BLOCK, CYLINDER                             | 1    |
|   | 3    | 10914   | SCREW, CAP 1/2-13 x 1                       | 4    |
|   | 4    | 10045   | WASHER, LOCK 1/2                            | 4    |
|   | 5    | 10312   | WASHER, FLAT 1/2                            | 4    |
|   | 6    | 63202   | PLATE, CYLINDER BLOCK TOP                   | 1    |
|   | 7    | 10356   | SCREW, CAP 1/2-13 x 1-1/2                   | 5    |
|   | 8    | 10045   | WASHER, LOCK 1/2                            | 5    |
|   | 9    | 10312   | WASHER, FLAT 1/2                            | 5    |
|   | 10   | 63204   | EXHAUST BOX                                 | 1    |
|   | 11   | 63206   | SKIRT, RUBBER 4 x 41-1/2                    | 1    |
|   | 12   | 63205   | STRAP, RUBBER SKIRT                         | 2    |
|   | 13   | 10018   | SCREW, CAP 1/4-20 x 3/4                     | 8    |
|   | 14   | 10038   | WASHER, LOCK 1/4                            | 8    |
|   | 15   | 10602   | WASHER, FLAT 1/4                            | 8    |
|   | 16   | 63010   | PISTON & CYLINDER ASSEMBLY (SEE ILLUS. # 3) | 3    |
|   | 17   | 63110   | GROMMET 2-1/2"ID x 1/16"GRV. x 2-3/4"GD     | 3    |
|   | 18   | 63208   | HANDLE BAR                                  | 1    |
|   | 19   | 28034   | CAP, RD. BLK. RUBBER 13/16"ID x 1"L         | 2    |
|   | 20   | 63211   | GRIP, BLACK NEOPRENE 9-3/8"                 | 2    |
|   | 21   | 63210   | MOUNT, HANDLE BAR, RIGHT SIDE               | 1    |
|   | 22   | 63209   | MOUNT, HANDLE BAR, LEFT SIDE                | 1    |
|   | 23   | 10029   | SCREW, CAP 3/8-24 x 1-3/4                   | 6    |
|   | 24   | 10025   | WASHER, FLAT 3/8                            | 18   |
|   | 25   | 56018   | BUSHING, RUBBER 1"OD x 3/8"ID x 1/4         | 6    |
|   | 26   | 10034   | BUSHING, RUBBER 1"OD x 3/8"ID x 5/8         | 6    |
|   | 27   | 10004   | LOCK NUT 3/8-24                             | 10   |
|   | 28   | 10055   | SCREW, CAP 3/8-16 x 1"                      | 2    |
|   | 29   | 63207   | AXLE SHAFT 3/4 x 15-9/32                    | 1    |
|   | 30   | 63217   | BRACKET, AXLE SHAFT                         | 2    |
|   | 31   | 80028   | WHEEL 6 x 2 x 3/4" BRG.                     | 2    |
|   | 32   | 10306   | PIN, COTTER 3/16 x 1-1/4                    | 2    |
|   | 33   | 10802   | BOLT, CARRIAGE 3/8-16 x 1                   | 4    |
|   | 34   | 10811   | WASHER, LOCK 3/8                            | 6    |
|   | 35   | 10312   | WASHER, FLAT 1/2"                           | 6    |
|   | 36   | 10907   | SCREW, CAP 3/8-16 x 3/4                     | 5    |
|   | 37   | 10025   | WASHER, FLAT 3/8                            | 5    |
|   | 38   | 10811   | WASHER, LOCK 3/8                            | 5    |
|   | 39   | 10766   | CLAMP, HOSE, SAE #28, ADJ. TO 2-1/4         | 2    |
|   | 40   | 63222   | HOSE, FLEX 2"ID X 15"L                      | 1    |
|   | 41   | 86347   | BRACKET, MULTI-VAC PORT 2-3"                | 1    |
|   | 42   | 10038   | WASHER, LOCK 1/4                            | 2    |
|   | 43   | 10846   | SCREW, CAP STSHW 1/4-20 X 1/2               | 2    |
|   | 44   | 65021   | PLUG, CAP 2"                                | 1    |