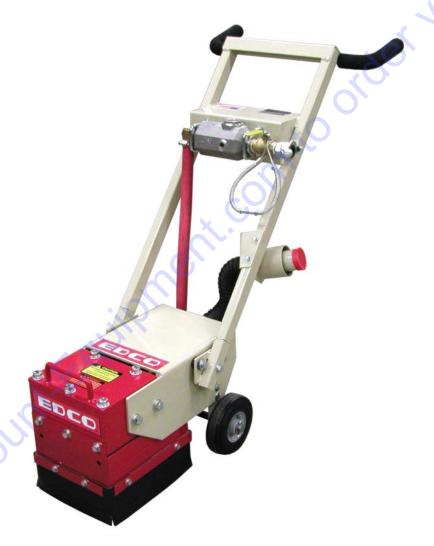

STARTING SERIAL NO. 061110003

PARTS LIST MANUAL

**Model CD-3** 

3-Head Chip-Dek Scabbler Part No. 63200