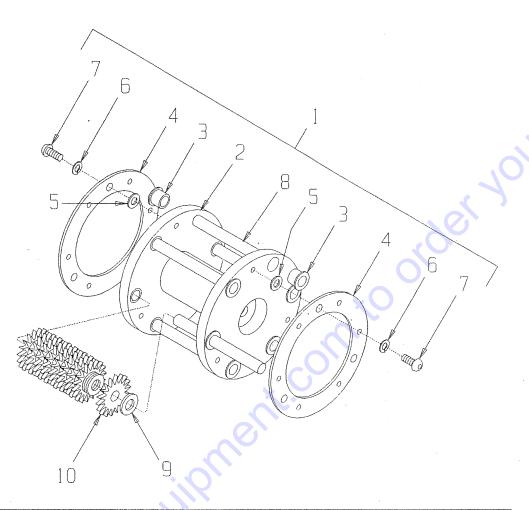

<u>^</u>

READ AND UNDERSTAND THE OPERATORS
INSTRUCTION MANUAL THOROUGHLY
BEFORE ATTEMPTING

TO OPERATE THIS EQUIPMENT.

Death or serious injury could occur if the machine is used improperly.