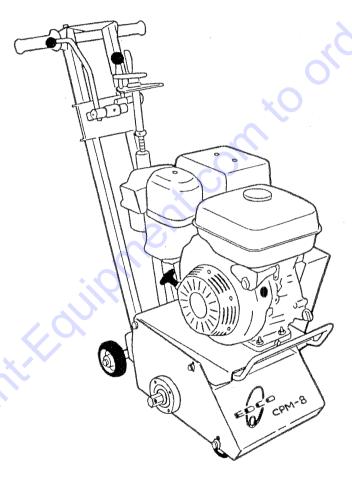

### CONCRETE SCARIFIER

PARTS LIST MANUAL

Model CPM-8

#### EDCO Model CPM-8, "CONCRETE SCARIFIER"