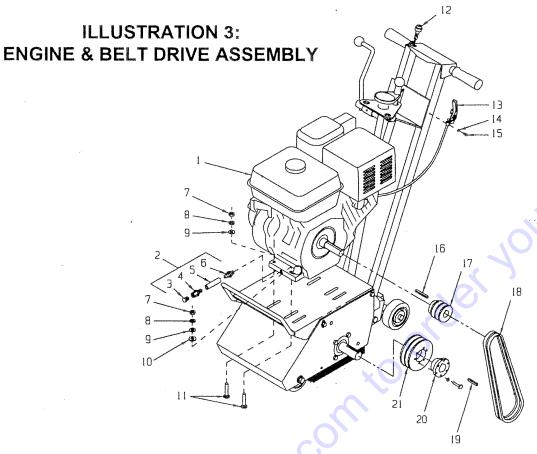

#### TABLE OF CONTENTS

- 1 General Safety Precautions
- 2 Information Page (Table of Contents)
- 3 Illustration 1: Frame Assembly
- 4 Parts Listing Illustration 1: Frame Assembly
- 5 Illustration/Parts Listing 2: Drum Shaft and Bearings
- 6 Illustration/Parts Listing 3: Engine and Belt Drive Assembly
- 7 Illustration 4: Motor Belt Drive Assembly
- 8 Parts Listing Illustration 4: Motor Belt Drive Assembly
- 9 Illustration/Parts Listing 5: Cutter Wheel Drum Assembly (Standard)
- 10 Illustration/Parts Listing 6: Roto-Peen Flap Hub Assembly (Standard)
- 11 Illustration/Parts Listing 7: Diamond Grooving Head Assembly (Standard)
- 12 Illustration/Parts Listing 8: Optional Edger Assembly
- 13 Illustration/Parts Listing 9: Optional Cutter Wheel Drum Assembly (For use with edger assembly only!)
- 14 Illustration/Parts Listing 10: Optional Roto-Peen Flap Hub Assembly (For use with edger assembly only!)