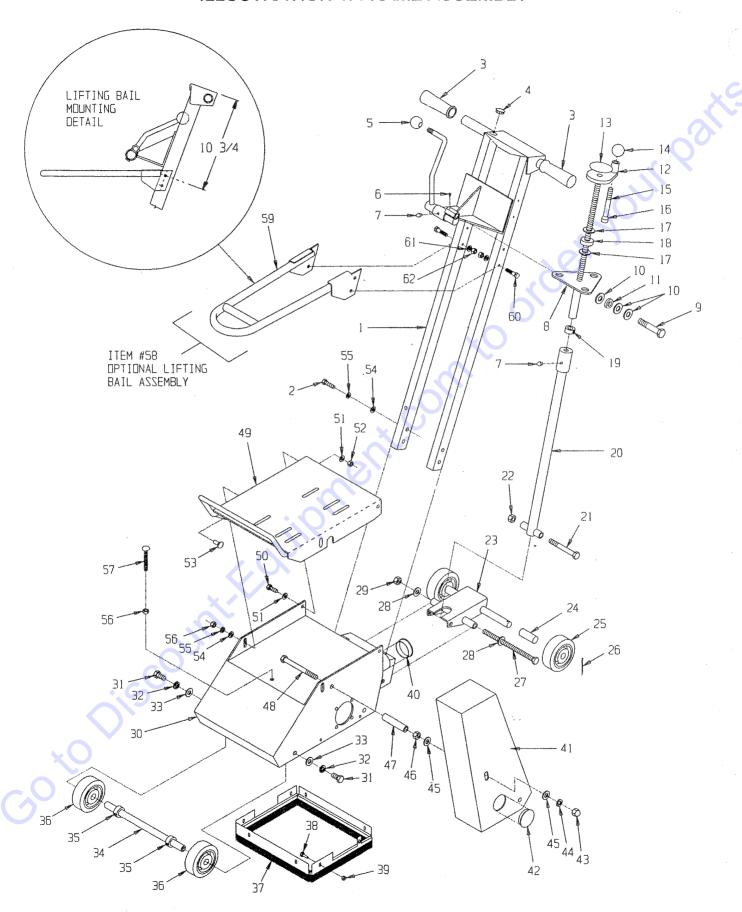

#### TABLE OF CONTENTS

- 1 General Safety Precautions
- 2 Information Page (Table of Contents)
- 3 Illustration 1: Frame Assembly
- 4 Parts Listing Illustration 1: Frame Assembly
- 5 Illustration/Parts Listing 2: Drum Shaft and Bearings
- 6 Illustration/Parts Listing 3: Engine and Belt Drive Assembly
- 7 Illustration 4: Motor Belt Drive Assembly
- 8 Parts Listing Illustration 4: Motor Belt Drive Assembly
- 9 Illustration/Parts Listing 5: Cutter Wheel Drum Assembly (Standard)
- 10 Illustration/Parts Listing 6: Roto-Peen Flap Hub Assembly (Standard)
- 11 Illustration/Parts Listing 7: Diamond Grooving Head Assembly (Standard)
- 12 Illustration/Parts Listing 8: Optional Edger Assembly
- 13 Illustration/Parts Listing 9: Optional Cutter Wheel Drum Assembly (For use with edger assembly only!)
- 14 Illustration/Parts Listing 10: Optional Roto-Peen Flap Hub Assembly (For use with edger assembly only!)