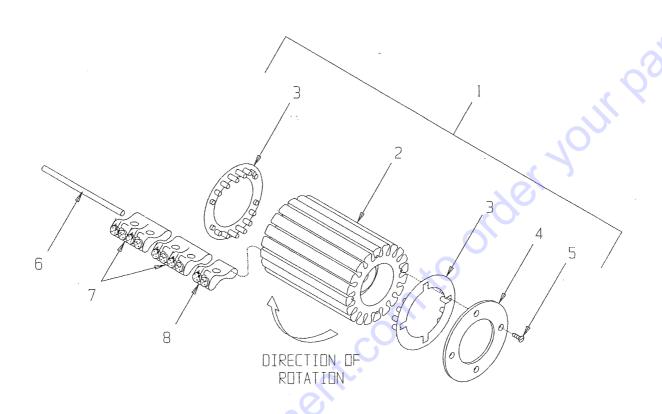

| CP206T, 6 Point<br>Long Lasting, Tungsten Carbide, 1-3/4" OD x 5/8" ID x 1/4" THK                         |      |
|                                                                        | Printing and the Part of the Control | p NOTE:                                                                                                   |      |

Cutter Wheels and Spacers are not included with Drum Assembly. The number of Cutter Wheels and Spacers vary with type of set-up used. Refer to Assembly Instructions for suggested set-ups and quantities.

#### **ILLUSTRATION 10:** OPTIONAL ROTO-PEEN FLAP HUB ASSEMBLY

(USED WITH EDGER ASSEMBLY ONLY)



| PARTS LISTING - ILLUSTRATION 10:<br>OPTIONAL ROTO-PEEN FLAP HUB ASSEMBLY