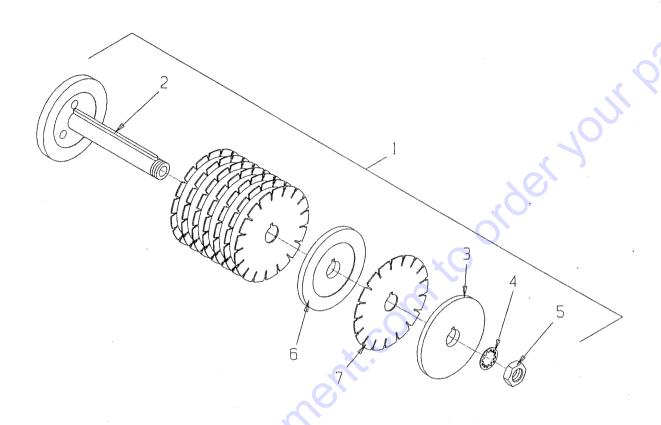

| 6     |  |
| 8                                                                         | 65065          | Keeper Pin 7", ROTO-PEEN, Set of 20                                  | 1 Set |  |
| 9                                                                         | -<br>25020     | Flap, ROTO-PEEN<br>2" TYPE B                                         | В     |  |
|                                                                           | 25021<br>25022 | 2" TYPE C<br>2" TYPE D                                               |       |  |

**¤ NOTE:** 

Flaps are not included with Hub Assembly.

Number of Flaps vary with type of set-up used.

Refer to Assembly Instructions for suggested Flap Types and quantities.

### ILLUSTRATION 7: DIAMOND GROOVING HEAD ASSEMBLY (STANDARD)



|                                         |