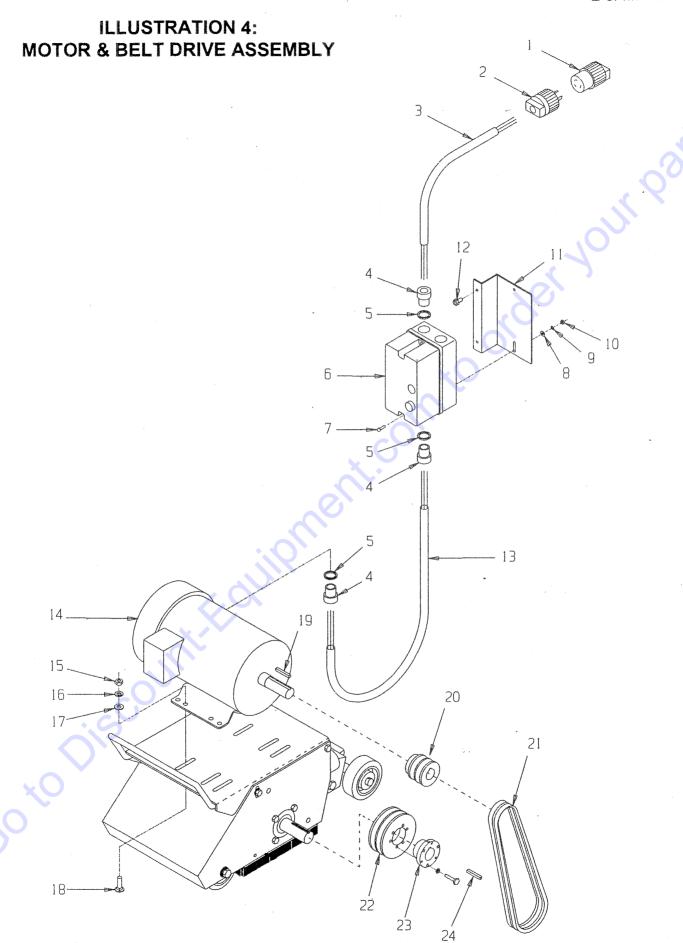

#### **GASOLINE POWERED EQUIPMENT**

Do not operate gasoline powered equipment without adequate ventilation. Carbon monoxide is an invisible, odorless gas that can kill.

#### **ELECTRIC POWERED EQUIPMENT**

**ELECTRICAL HAZARD** - Be sure equipment is properly grounded. Failure to comply could kill or result in serious injury.