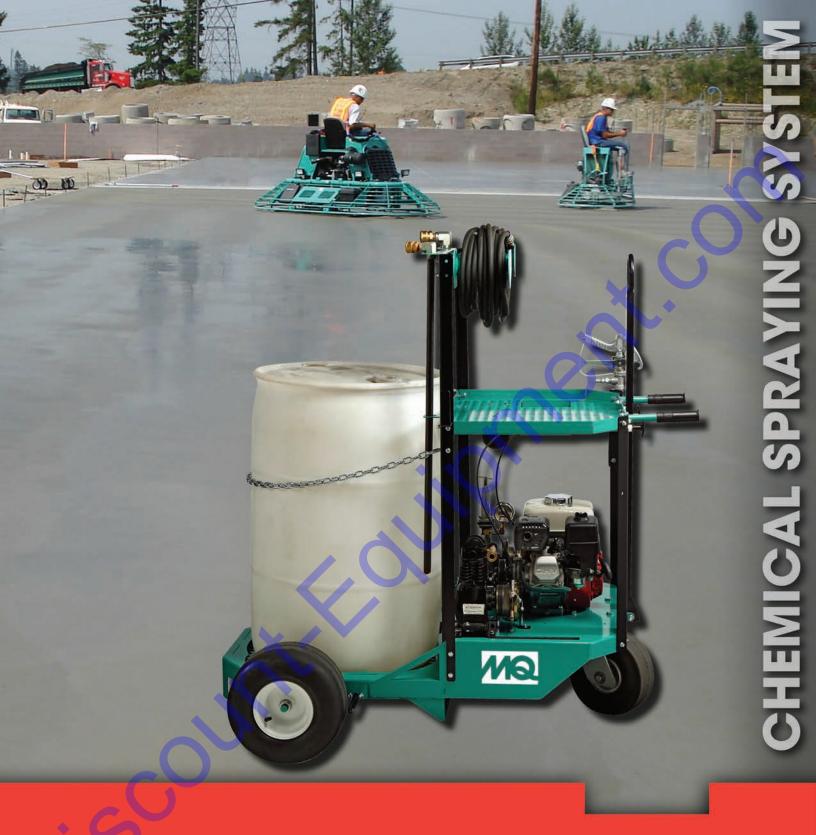

## **WSC55 Chemical Spraying System**

Multiquip's new WSC55 Chemical Spraying System offers significant time and cost savings. A small on-board compressor allows the operator to clear and reuse the leftover product that would normally be discarded, greatly reducing maintenance and waste.

- Powerful 5.5 HP Honda GX160 engine with gear reduction provides reliable operation.
- Quick disconnect hose connections for simple operation.
- Sloped chemical platform allows all liquid to be easily dispensed from any container. Holds one large barrel or up to four small containers.
- Tow handle allows unit to be moved on the jobsite by hand or forklift.
- Parking brake to secure unit on unstable or uneven ground.
- Engine-driven compressor for recycling any leftover product remaining in the system back into the original container.
- **Och Convenient work tray** holds tools and other on site needs.
- Gripped control handles for operator comfort.
- Smooth tires have no tread to reduce the risk of floor damage.
- Single front tire for easy steering and control.
- Hose rack accommodates up to 250 feet of hose. Sprayers come complete with a wand and a 50 foot hose standard. Additional hoses available. (SH100 Hose 100 3/8 Assy, SH150 Hose 150 3/8 Assy, SH200 Hose 200 3/8 Assy)
- Also available: Barrel-mount attachment (WSC55BM) offers the versatility of moving from a rolling cart to a stationary barrel for easy application.
- 13 Built in fork lifts.