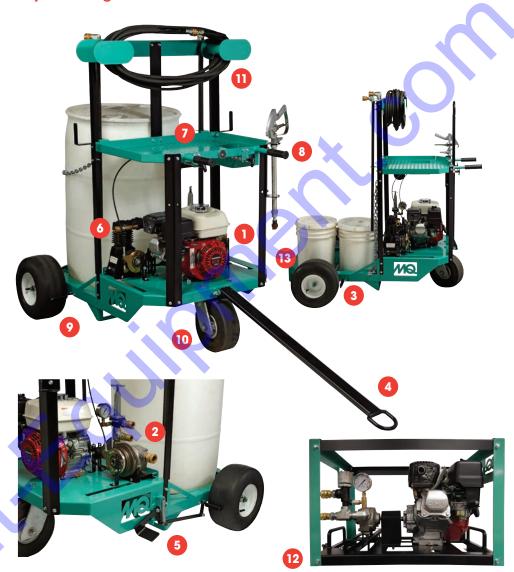

- Powerful 5.5 HP Honda GX160 engine with gear reduction provides reliable operation.
- Quick disconnect hose connections for simple operation.
- Sloped chemical platform allows all liquid to be easily dispensed from any container. Holds one large barrel or up to four small containers.
- Tow handle allows unit to be moved on the jobsite by hand or forklift.
- Parking brake to secure unit on unstable or uneven ground.
- Engine-driven compressor for recycling any leftover product remaining in the system back into the original container.
- **Och Convenient work tray** holds tools and other on site needs.
- Gripped control handles for operator comfort.
- Smooth tires have no tread to reduce the risk of floor damage.
- Single front tire for easy steering and control.
- Hose rack accommodates up to 250 feet of hose. Sprayers come complete with a wand and a 50 foot hose standard. Additional hoses available. (SH100 Hose 100 3/8 Assy, SH150 Hose 150 3/8 Assy, SH200 Hose 200 3/8 Assy)
- Also available: Barrel-mount attachment (WSC55BM) offers the versatility of moving from a rolling cart to a stationary barrel for easy application.
- 13 Built in fork lifts.