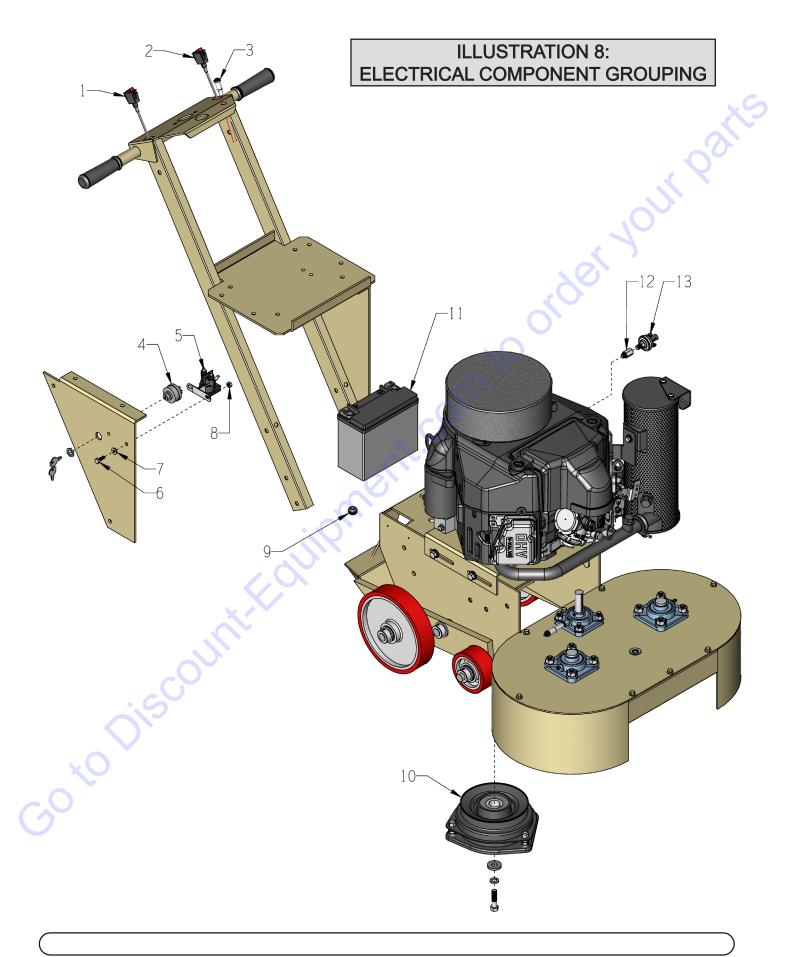

| 4    |
| 13     | 10404   | NUT, HEX 3/8-16 ZINC                             | 4    |
| 14     | 77547   | DECK, PROPANE TANK                               | 1    |
| 15     | 100965  | SIDE PANEL, HANDLE RIGHT                         | 1    |
| 16     | 77549   | SIDE PANEL, HANDLE LEFT                          | 1    |
| 17     | 10021   | SCREW, CAP 3/8-24 X 1                            | 4    |
| 18     | 10025   | WASHER, FLAT 3/8 SAE ZINC                        | 8    |
| 19     | 10004   | NUT, HEX LOCK 3/8-24 ZINC                        | 4    |
| 20     | 10029   | SCREW, CAP 3/8-24 X 1-3/4                        | 4    |
| 21     | 10025   | WASHER, FLAT 3/8 SAE ZINC                        | 8    |
| 22     | 10004   | NUT, HEX LOCK 3/8-24 ZINC                        | 4    |



| -      | LLUSTRATIO     | ON 8: ELECTRICAL COMPONENT GROUPING                                                           |          |
|--------|----------------|-----------------------------------------------------------------------------------------------|----------|
| ITEM # | PART #         | DESCRIPTION                                                                                   | QTY.     |
| 1      | 15201A         | SWITCH W/ WIRES, ROCKER RED ON-OFF<br>(EMERGNCY STOP)<br>ADDITIONAL PARTS REQ'D. (NOT SHOWN): | 1        |
|        | 50084<br>10831 | TERM., RING #10 16-14GA. INSULATED<br>WASHER, LOCK, INT. TOOTH #10                            | 1        |
|        | 10877<br>11567 | SCREW, CAP STSHW 10-24 X 1/2<br>CONNECTOR, BULLET STD. 16-14GA.BLUE                           |