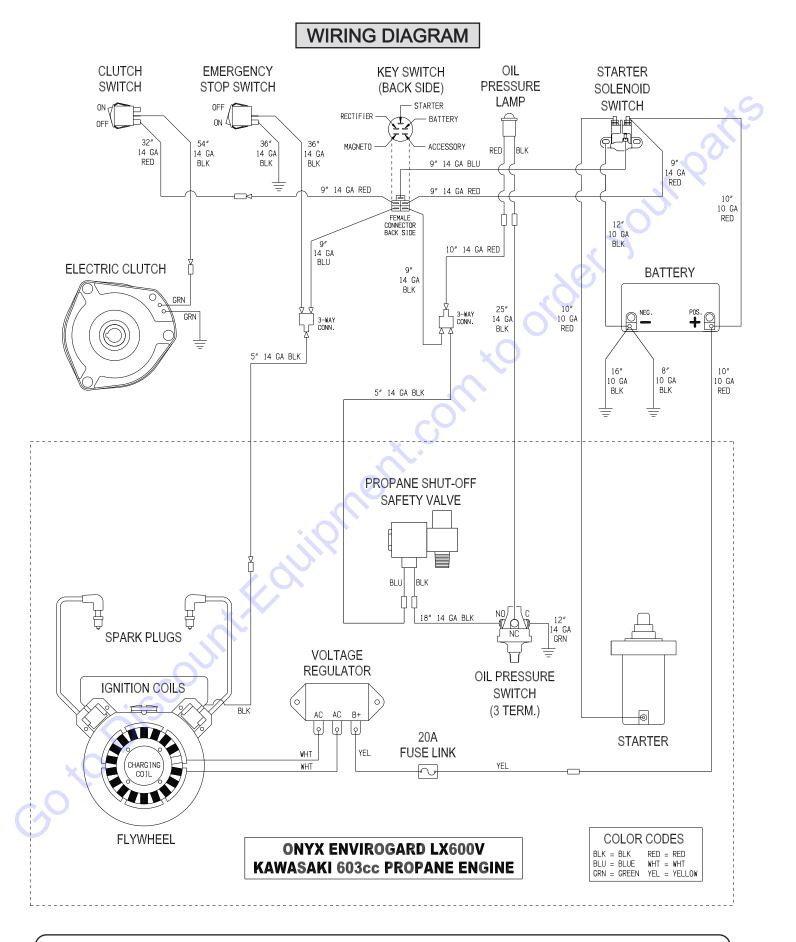

75182          | CLUTCH, ELECTRIC, 1 GR00VE<br>(REFER TO ILLUS. 6)                                             | 1        |
| 11     | 75173          | BATTERY 12V, INTERSTATE FAYTX20HL<br>(REFER TO ILLUS. 6)                                      | 1        |
| 12     | 15296          | ADAPTER 1/8-27 FNPT TO 1/8-28 BSP                                                             | 1        |
| 13     | 15295          | SWITCH, OIL PRESSURE, 3 POLE                                                                  | 1        |
| NOT    | 75180          | FUSEHOLDER, 1-30A, ATC BLADE                                                                  | 1        |
| SHOWN  | 75181          | FUSE, 20A, ATC BLADE                                                                          | 1        |





PART # 300104



|    | PART # | DESCRIPTION                         | QTY. |
|----|--------|-------------------------------------|------|
|    | 10675  | TERMINAL, FEM., KOHLER 25-452-01-S  | 5    |
|    | 10968  | TERM., RING 5/16 16-14GA. INSULATED | 1    |
| ·S | 10977  | TERM., RING #10 12-10GA. INSULATED  | 1    |
|    | 11567  | CONNECTOR, BULLET STD. 16-14GA.BLUE | 3    |
|    | 11582  | CONNECTOR, BULLET 3-WAY FEMALE      | 2    |
| хO | 11867  | CONNECTOR, LINE STD. 22-18GA.(RED)  | 1    |
|    | 51049  | CONNECTOR, WIRE HARNESS, FEMALE     | 1    |
| GO |        |                                     |      |

### **RED STARTER & BATTERY WIRES**



| Search Website<br>by Part Number<br><b>Discount</b>