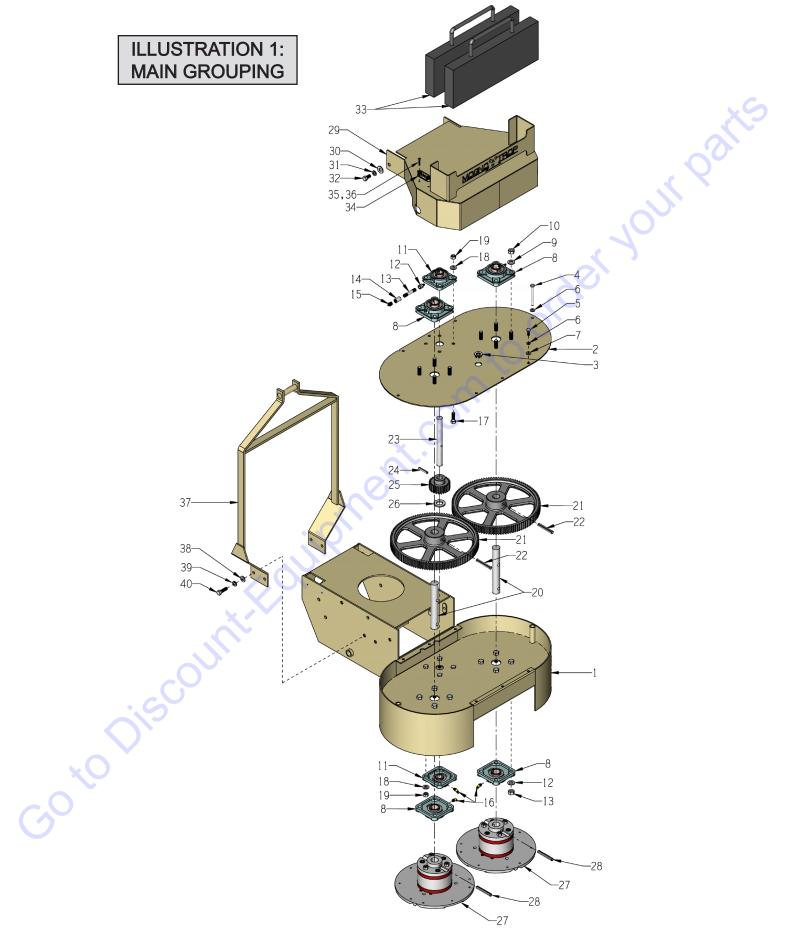

|      |        | PARTS LIS | TING - ILLUSTRATION 1 : MAIN GROUPING                                |      |    |
|------|--------|-----------|----------------------------------------------------------------------|------|----|
|      | ITEM # | PART #    | DESCRIPTION                                                          | QTY. |    |
|      | 1      | 77501     | MAIN FRAME                                                           | 1    |    |
|      | 2      | 77502     | COVER, GEAR CASE                                                     | 1    |    |
|      | 3      | 10005     | PLUG, HOLE 7/8" BRIGHT ZINC                                          | 1    |    |
|      | 4      | 11697     | SCREW, FLANGE HEX 1/4-20 X 3                                         | 2    |    |
|      | 5      | 10018     | SCREW, CAP 1/4-20 X 3/4                                              | 6    | 50 |
|      | 6      | 10038     | WASHER, LOCK 1/4 ZINC                                                | 8    | く  |
|      | 7      | 10602     | WASHER, FLAT 1/4 SAE ZINC                                            | 6    |    |
|      | 8      | 77008     | BEARING, BALL 1" 4-HOLE FLANGE, ND                                   | 4    |    |
|      | 9      | 10450     | WASHER, LOCK 7/16 ZINC                                               | 16   |    |
|      | 10     | 10481     | NUT, HEX 7/16-20 ZINC                                                | 16   |    |
|      | 11     | 77009     | BEARING, BALL 3/4" 4-HOLE FLANGE                                     | 2    |    |
|      | 12     | 50541     | ADAPTER, GREASE FIT. 1/8PT X 1/4-28                                  | 1    |    |
|      | 13     | 10699     | PIPE NIPPLE 1/8NPT X 2" (BLACK)                                      | 1    |    |
|      | 14     | 10585     | PIPE COUPLING 1/8 NPT (BLACK STEEL)                                  | 1    |    |
|      | 15     | 10953     | FITTING, GREASE 1/8 NPT STRAIGHT                                     | 1    |    |
|      | 16     | 10960     | FITTING, GREASE 1/4-28 X 45°                                         | 3    |    |
|      | 17     | 10309     | SCREW, CAP 3/8-24 X 1-1/4 ZINC                                       | 4    |    |
|      | 18     | 10811     | WASHER, LOCK 3/8 ZINC                                                | 4    |    |
|      | 19     | 10014     | NUT, HEX 3/8-24 ZINC                                                 | 4    |    |
|      | 20     | 77346     | SHAFT, LARGE GEAR 1"DIA X 7"L                                        | 2    |    |
|      | 21     | 77012     | GEAR, SPUR 112 TOOTH (DRIVEN)                                        | 2    |    |
|      | 22     | 63056     | PIN, H.D.COILED SPRING 3/8 X 2-1/2                                   | 2    |    |
|      | 23     | 77011     | SHAFT, PINION GEAR 3/4DIA X 7-3/8"L                                  | 1    |    |
|      | 24     | 10037     | PIN. ROLL 1/4 X 1-1/2                                                | 1    |    |
|      | 25     | 77053     | GEAR, SPUR 25 TOOTH (PINION)                                         | 1    |    |
|      | 26     | 10009     | WASHER, FLAT 3/4 SAE ZINC                                            | 1    |    |
|      | 27     | 101201    | MT GRINDING DISC ASSEMBLY<br>(REFER TO ILLUSTRATION 4 FOR BREAKDOWN) | 2    |    |
|      | 28     | 10007     | PIN, ROLL 3/8 X 2-1/2                                                | 2    |    |
|      | 29     | 100961    | HOOD, PROPANE MODEL                                                  | 1    |    |
|      | 30     | 10025     | WASHER, FLAT 3/8 SAE ZINC                                            | 2    |    |
|      | 31     | 10811     | WASHER, LOCK 3/8 ZINC                                                | 2    |    |
|      | 32     | 10907     | SCREW, CAP 3/8-16 X 3/4                                              | 2    |    |
|      | 33     | 77506     | WEIGHT BLOCK, 40 LB.                                                 | 2    |    |
|      | 34     | 59117     | LEVEL, SCREW ON                                                      | 1    |    |
| x    | 35     | 11871     | SCREW, MACHINE FHP 8-32 X 1-1/4                                      | 2    |    |
|      | 36     | 10462     | NUT, KEPS LOCK 8-32 ZINC (NOT SHOWN)                                 | 2    |    |
| S.O. | 37     | 77532     | LIFTING BAIL                                                         | 1    |    |
| 2    | 38     | 10025     | WASHER, FLAT 3/8 SAE ZINC                                            | 4    |    |
|      | 39     | 10811     | WASHER, LOCK 3/8 ZINC                                                | 4    |    |
|      | 40     | 10309     | SCREW, CAP 3/8-24 X 1-1/4 ZINC                                       | 4    |    |