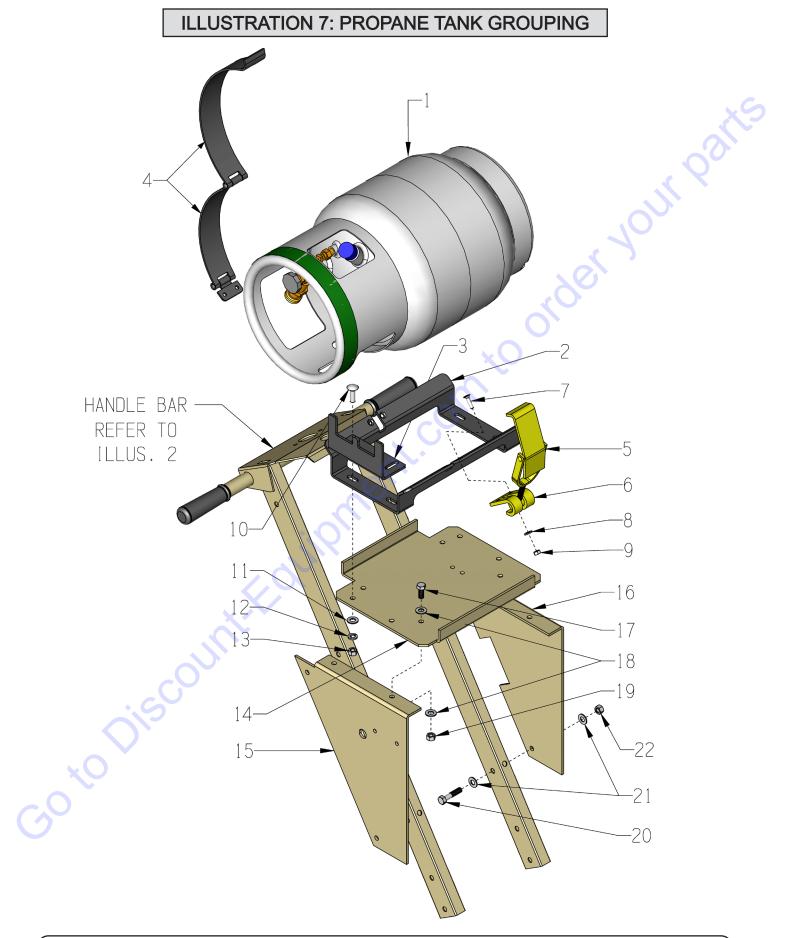

| 1    |
| 27     | 10055  | SCREW, CAP 3/8-16 X 1                                                                                                                                                                                                            | 1    |
| 28     | 10811  | WASHER, LOCK 3/8 ZINC                                                                                                                                                                                                            | 1    |
| 29     | 10025  | WASHER, FLAT 3/8 SAE ZINC                                                                                                                                                                                                        | 1    |



|        | ILLUST  | PARTS LISTING<br>RATION 7: PROPANE TANK GROUPING |      |
|--------|---------|--------------------------------------------------|------|
| ITEM # | PART #  | DESCRIPTION                                      | QTY. |
| 1      | 15099   | PROPANE TANK 20LB. VAPOR                         | 1    |
| 2      | 100399  | PROPANE TANK CRADLE BRACKET                      | 1    |
| 3      | 101126  | PROPANE TANK LOCATOR BRACKET                     | 1    |
| 4      | 77061-2 | PROPANE TANK STRAP W/ HINGE                      | 1    |
| 5      | 77061-3 | PROPANE TANK CLAW BRACKET                        | 1    |
| 6      | 77061-4 | PROPANE TANK TOGGLE CLAMP                        | 1    |
| 7      | 11661   | SCREW, FLAT HD SLT 1/4-20 X 1                    | 4    |
| 8