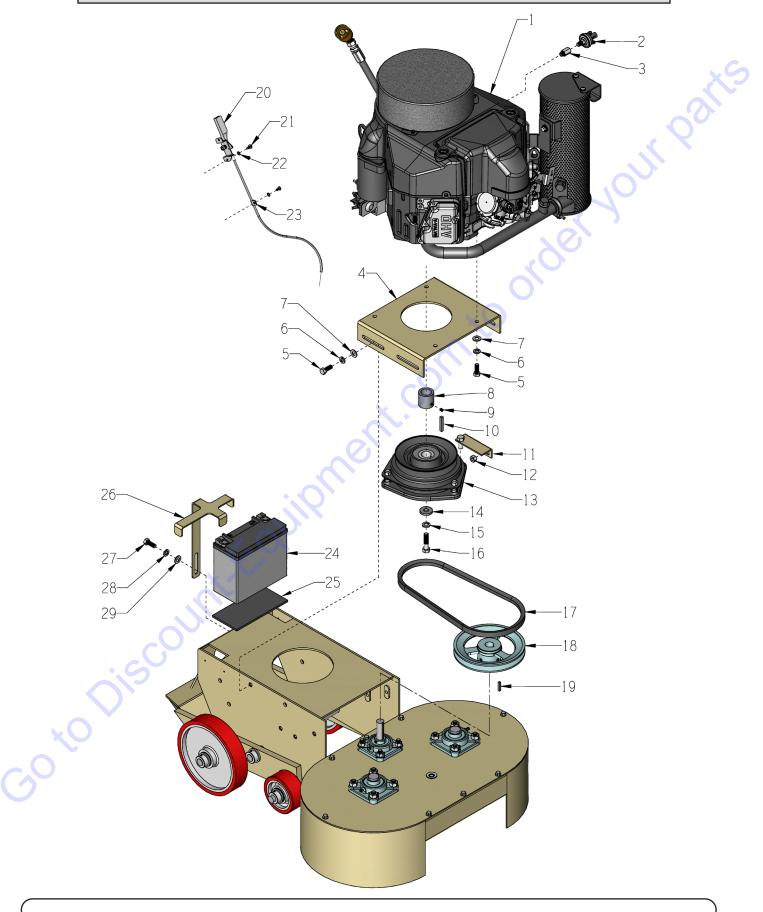

|      |        | PARTS LIS | TING - ILLUSTRATION 1 : MAIN GROUPING                                |      |    |
|------|--------|-----------|----------------------------------------------------------------------|------|----|
|      | ITEM # | PART #    | DESCRIPTION                                                          | QTY. |    |
|      | 1      | 77501     | MAIN FRAME                                                           | 1    |    |
|      | 2      | 77502     | COVER, GEAR CASE                                                     | 1    |    |
|      | 3      | 10005     | PLUG, HOLE 7/8" BRIGHT ZINC                                          | 1    |    |
|      | 4      | 11697     | SCREW, FLANGE HEX 1/4-20 X 3                                         | 2    |    |
|      | 5      | 10018     | SCREW, CAP 1/4-20 X 3/4                                              | 6    | 50 |
|      | 6      | 10038     | WASHER, LOCK 1/4 ZINC                                                | 8    | く  |
|      | 7      | 10602     | WASHER, FLAT 1/4 SAE ZINC                                            | 6    |    |
|      | 8      | 77008     | BEARING, BALL 1" 4-HOLE FLANGE, ND                                   | 4    |    |
|      | 9      | 10450     | WASHER, LOCK 7/16 ZINC                                               | 16   |    |
|      | 10     | 10481     | NUT, HEX 7/16-20 ZINC                                                | 16   |    |
|      | 11     | 77009     | BEARING, BALL 3/4" 4-HOLE FLANGE                                     | 2    |    |
|      | 12     | 50541     | ADAPTER, GREASE FIT. 1/8PT X 1/4-28                                  | 1    |    |
|      | 13     | 10699     | PIPE NIPPLE 1/8NPT X 2" (BLACK)                                      | 1    |    |
|      | 14     | 10585     | PIPE COUPLING 1/8 NPT (BLACK STEEL)                                  | 1    |    |
|      | 15     | 10953     | FITTING, GREASE 1/8 NPT STRAIGHT                                     | 1    |    |
|      | 16     | 10960     | FITTING, GREASE 1/4-28 X 45°                                         | 3    |    |
|      | 17     | 10309     | SCREW, CAP 3/8-24 X 1-1/4 ZINC                                       | 4    |    |
|      | 18     | 10811     | WASHER, LOCK 3/8 ZINC                                                | 4    |    |
|      | 19     | 10014     | NUT, HEX 3/8-24 ZINC                                                 | 4    |    |
|      | 20     | 77346     | SHAFT, LARGE GEAR 1"DIA X 7"L                                        | 2    |    |
|      | 21     | 77012     | GEAR, SPUR 112 TOOTH (DRIVEN)                                        | 2    |    |
|      | 22     | 63056     | PIN, H.D.COILED SPRING 3/8 X 2-1/2                                   | 2    |    |
|      | 23     | 77011     | SHAFT, PINION GEAR 3/4DIA X 7-3/8"L                                  | 1    |    |
|      | 24     | 10037     | PIN. ROLL 1/4 X 1-1/2                                                | 1    |    |
|      | 25     | 77053     | GEAR, SPUR 25 TOOTH (PINION)                                         | 1    |    |
|      | 26     | 10009     | WASHER, FLAT 3/4 SAE ZINC                                            | 1    |    |
|      | 27     | 101201    | MT GRINDING DISC ASSEMBLY<br>(REFER TO ILLUSTRATION 4 FOR BREAKDOWN) | 2    |    |
|      | 28     | 10007     | PIN, ROLL 3/8 X 2-1/2                                                | 2    |    |
|      | 29     | 100961    | HOOD, PROPANE MODEL                                                  | 1    |    |
|      | 30     | 10025     | WASHER, FLAT 3/8 SAE ZINC                                            | 2    |    |
|      | 31     | 10811     | WASHER, LOCK 3/8 ZINC                                                | 2    |    |
|      | 32     | 10907     | SCREW, CAP 3/8-16 X 3/4                                              | 2    |    |
|      | 33     | 77506     | WEIGHT BLOCK, 40 LB.                                                 | 2    |    |
|      | 34     | 59117     | LEVEL, SCREW ON                                                      | 1    |    |
| x    | 35     | 11871     | SCREW, MACHINE FHP 8-32 X 1-1/4                                      | 2    |    |
|      | 36     | 10462     | NUT, KEPS LOCK 8-32 ZINC (NOT SHOWN)                                 | 2    |    |
| S.O. | 37     | 77532     | LIFTING BAIL                                                         | 1    |    |
| 2    | 38     | 10025     | WASHER, FLAT 3/8 SAE ZINC                                            | 4    |    |
|      | 39     | 10811     | WASHER, LOCK 3/8 ZINC                                                | 4    |    |
|      | 40     | 10309     | SCREW, CAP 3/8-24 X 1-1/4 ZINC                                       | 4    |    |