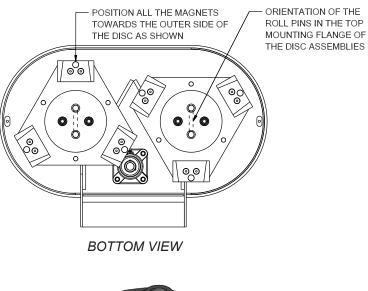

|      |        | PARTS LIS | TING - ILLUSTRATION 1 : MAIN GROUPING                                |      |    |
|------|--------|-----------|----------------------------------------------------------------------|------|----|
|      | ITEM # | PART #    | DESCRIPTION                                                          | QTY. |    |
|      | 1      | 77501     | MAIN FRAME                                                           | 1    |    |
|      | 2      | 77502     | COVER, GEAR CASE                                                     | 1    |    |
|      | 3      | 10005     | PLUG, HOLE 7/8" BRIGHT ZINC                                          | 1    |    |
|      | 4      | 11697     | SCREW, FLANGE HEX 1/4-20 X 3                                         | 2    |    |
|      | 5      | 10018     | SCREW, CAP 1/4-20 X 3/4                                              | 6    | 50 |
|      | 6      | 10038     | WASHER, LOCK 1/4 ZINC                                                | 8    | く  |
|      | 7      | 10602     | WASHER, FLAT 1/4 SAE ZINC                                            | 6    |    |
|      | 8      | 77008     | BEARING, BALL 1" 4-HOLE FLANGE, ND                                   | 4    |    |
|      | 9      | 10450     | WASHER, LOCK 7/16 ZINC                                               | 16   |    |
|      | 10     | 10481     | NUT, HEX 7/16-20 ZINC                                                | 16   |    |
|      | 11     | 77009     | BEARING, BALL 3/4" 4-HOLE FLANGE                                     | 2    |    |
|      | 12     | 50541     | ADAPTER, GREASE FIT. 1/8PT X 1/4-28                                  | 1    |    |
|      | 13     | 10699     | PIPE NIPPLE 1/8NPT X 2" (BLACK)                                      | 1    |    |
|      | 14     | 10585     | PIPE COUPLING 1/8 NPT (BLACK STEEL)                                  | 1    |    |
|      | 15     | 10953     | FITTING, GREASE 1/8 NPT STRAIGHT                                     | 1    |    |
|      | 16     | 10960     | FITTING, GREASE 1/4-28 X 45°                                         | 3    |    |
|      | 17     | 10309     | SCREW, CAP 3/8-24 X 1-1/4 ZINC                                       | 4    |    |
|      | 18     | 10811     | WASHER, LOCK 3/8 ZINC                                                | 4    |    |
|      | 19     | 10014     | NUT, HEX 3/8-24 ZINC                                                 | 4    |    |
|      | 20     | 77346     | SHAFT, LARGE GEAR 1"DIA X 7"L                                        | 2    |    |
|      | 21     | 77012     | GEAR, SPUR 112 TOOTH (DRIVEN)                                        | 2    |    |
|      | 22     | 63056     | PIN, H.D.COILED SPRING 3/8 X 2-1/2                                   | 2    |    |
|      | 23     | 77011     | SHAFT, PINION GEAR 3/4DIA X 7-3/8"L                                  | 1    |    |
|      | 24     | 10037     | PIN. ROLL 1/4 X 1-1/2                                                | 1    |    |
|      | 25     | 77053     | GEAR, SPUR 25 TOOTH (PINION)                                         | 1    |    |
|      | 26     | 10009     | WASHER, FLAT 3/4 SAE ZINC                                            | 1    |    |
|      | 27     | 101201    | MT GRINDING DISC ASSEMBLY<br>(REFER TO ILLUSTRATION 4 FOR BREAKDOWN) | 2    |    |
|      | 28     | 10007     | PIN, ROLL 3/8 X 2-1/2                                                | 2    |    |
|      | 29     | 100961    | HOOD, PROPANE MODEL                                                  | 1    |    |
|      | 30     | 10025     | WASHER, FLAT 3/8 SAE ZINC                                            | 2    |    |
|      | 31     | 10811     | WASHER, LOCK 3/8 ZINC                                                | 2    |    |
|      | 32     | 10907     | SCREW, CAP 3/8-16 X 3/4                                              | 2    |    |
|      | 33     | 77506     | WEIGHT BLOCK, 40 LB.                                                 | 2    |    |
|      | 34     | 59117     | LEVEL, SCREW ON                                                      | 1    |    |
| x    | 35     | 11871     | SCREW, MACHINE FHP 8-32 X 1-1/4                                      | 2    |    |
|      | 36     | 10462     | NUT, KEPS LOCK 8-32 ZINC (NOT SHOWN)                                 | 2    |    |
| S.O. | 37     | 77532     | LIFTING BAIL                                                         | 1    |    |
| 2    | 38     | 10025     | WASHER, FLAT 3/8 SAE ZINC                                            | 4    |    |
|      | 39     | 10811     | WASHER, LOCK 3/8 ZINC                                                | 4    |    |
|      | 40     | 10309     | SCREW, CAP 3/8-24 X 1-1/4 ZINC                                       | 4    |    |