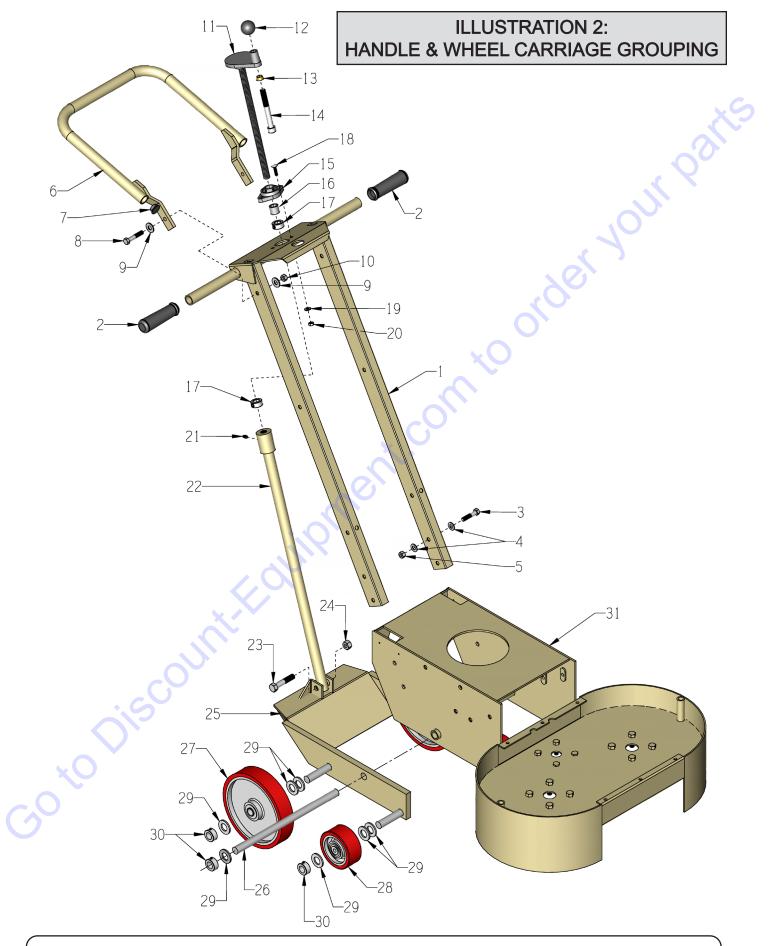

| PART   | S LISTING - IL | LUSTRATION 2 : HANDLE & WHEEL CARRIAGE GROUP | PING | C |
|--------|----------------|----------------------------------------------|------|---|
| ITEM # | PART #         | DESCRIPTION                                  | QTY. | X |
| 1      | 77533          | HANDLE BAR, PROPANE MODEL                    | 1 0  |   |
| 2      | 10608          | GRIP, HAND 1" MODEL AT                       | 2    |   |
| 3      | 10029          | SCREW, CAP 3/8-24 X 1-3/4                    | 4    |   |
| 4      | 10025          | WASHER, FLAT 3/8 SAE ZINC                    | 8    |   |
| 5      | 10004          | NUT, HEX LOCK 3/8-24 ZINC                    | 4    |   |
| 6      | 77508          | HANDLE EXTENSION                             | 1    |   |
| 7      | 77528          | PLUG, BLACK 1"RD. TUBING 10-14 GA. 🔪 🖉 🏹     | 2    |   |
| 8      | 10030          | SCREW, CAP 3/8-24 X 2                        | 2    |   |
| 9      | 10025          | WASHER, FLAT 3/8 SAE ZINC                    | 4    |   |
| 10     | 10004          | NUT, HEX LOCK 3/8-24 ZINC                    | 2    |   |
| 11     | 65019          | HANDWHEEL, SMALL W/ 5/8-8 X 13"ROD           | 1    |   |
| 12     | 14023          | KNOB, BALL 1-3/8 W/ 1/2-13THD, BLK.          | 1    |   |
| 13     | 50550          | SLEEVE, BRASS 1/2" TAPERED                   | 1    |   |
| 14     | 10346          | SCREW, SKT. HD. CAP 1/2-13 X 4-1/2           | 1    |   |
| 15     | 80009          | BEARING, BALL 5/8" 2-HOLE (NO G.F.)          | 1    |   |
| 16     | 55010          | SPACER, HANDWHEEL 5/8"ID X 3/4"L             | 1    |   |
| 17     | 10096          | COLLAR, LOCKING 5/8"ID                       | 2    |   |
| 18     | 10412          | BOLT, CARRIAGE 1/4-20 X 1                    | 2    |   |
| 19     | 10602          | WASHER, FLAT 1/4 SAE ZINC                    | 2    |   |
| 20     | 10861          | NUT, KEPS LOCK 1/4-20 ZINC                   | 2    |   |
| 21     | 10808          | FITTING, GREASE 1/4-28 STRAIGHT              | 1    |   |
| 22     | 77534 📉        | LINKAGE, LOWER                               | 1    |   |
| 23     | 10343          | SCREW, CAP 1/2-20 X 2-1/2                    | 1    |   |
| 24     | 10154          | NUT, HEX NYLON LOCK 1/2-20 ZINC              | 1    |   |
| 25     | 77510          | CARRIAGE, WHEEL                              | 1    |   |
| 26     | 77537          | FORK SHAFT 3/4"DIA. X 13-3/4"L               | 1    |   |
| 27     | 68008          | WHEEL 8 X 1-5/8 X 3/4"BRG., POLY             | 2    |   |
| 28     | 77520          | WHEEL 4 X 1-1/2 X 3/4"BRG., POLY             | 2    |   |
| 29     | 10009          | WASHER, FLAT 3/4 SAE ZINC                    | 14   |   |
| 30     | 10428          | COLLAR, LOCKING 3/4"ID                       | 6    |   |
| 31     | 77501          | MAIN FRAME (REFER TO ILLUS. 1)               | 1    |   |