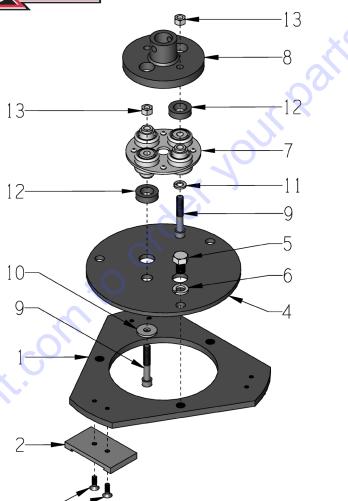

### Section Page Number Safety Messages and General Instructions ...... Illustration 1: Main Grouping ..... 4, 5 Illustration 4: Standard Grinding Disc Assemby ..... 10 Key Switch Wire Harness ...... 19

|      |        | PARTS LIS | TING - ILLUSTRATION 1 : MAIN GROUPING                                |      |    |
|------|--------|-----------|----------------------------------------------------------------------|------|----|
|      | ITEM # | PART #    | DESCRIPTION                                                          | QTY. |    |
|      | 1      | 77501     | MAIN FRAME                                                           | 1    |    |
|      | 2      | 77502     | COVER, GEAR CASE                                                     | 1    |    |
|      | 3      | 10005     | PLUG, HOLE 7/8" BRIGHT ZINC                                          | 1    |    |
|      | 4      | 11697     | SCREW, FLANGE HEX 1/4-20 X 3                                         | 2    |    |
|      | 5      | 10018     | SCREW, CAP 1/4-20 X 3/4                                              | 6    | 50 |
|      | 6      | 10038     | WASHER, LOCK 1/4 ZINC                                                | 8    | く  |
|      | 7      | 10602     | WASHER, FLAT 1/4 SAE ZINC                                            | 6    |    |
|      | 8      | 77008     | BEARING, BALL 1" 4-HOLE FLANGE, ND                                   | 4    |    |
|      | 9      | 10450     | WASHER, LOCK 7/16 ZINC                                               | 16   |    |
|      | 10     | 10481     | NUT, HEX 7/16-20 ZINC                                                | 16   |    |
|      | 11     | 77009     | BEARING, BALL 3/4" 4-HOLE FLANGE                                     | 2    |    |
|      | 12     | 50541     | ADAPTER, GREASE FIT. 1/8PT X 1/4-28                                  | 1    |    |
|      | 13     | 10699     | PIPE NIPPLE 1/8NPT X 2" (BLACK)                                      | 1    |    |
|      | 14     | 10585     | PIPE COUPLING 1/8 NPT (BLACK STEEL)                                  | 1    |    |
|      | 15     | 10953     | FITTING, GREASE 1/8 NPT STRAIGHT                                     | 1    |    |
|      | 16     | 10960     | FITTING, GREASE 1/4-28 X 45°                                         | 3    |    |
|      | 17     | 10309     | SCREW, CAP 3/8-24 X 1-1/4 ZINC                                       | 4    |    |
|      | 18     | 10811     | WASHER, LOCK 3/8 ZINC                                                | 4    |    |
|      | 19     | 10014     | NUT, HEX 3/8-24 ZINC                                                 | 4    |    |
|      | 20     | 77346     | SHAFT, LARGE GEAR 1"DIA X 7"L                                        | 2    |    |
|      | 21     | 77012     | GEAR, SPUR 112 TOOTH (DRIVEN)                                        | 2    |    |
|      | 22     | 63056     | PIN, H.D.COILED SPRING 3/8 X 2-1/2                                   | 2    |    |
|      | 23     | 77011     | SHAFT, PINION GEAR 3/4DIA X 7-3/8"L                                  | 1    |    |
|      | 24     | 10037     | PIN. ROLL 1/4 X 1-1/2                                                | 1    |    |
|      | 25     | 77053     | GEAR, SPUR 25 TOOTH (PINION)                                         | 1    |    |
|      | 26     | 10009     | WASHER, FLAT 3/4 SAE ZINC                                            | 1    |    |
|      | 27     | 101201    | MT GRINDING DISC ASSEMBLY<br>(REFER TO ILLUSTRATION 4 FOR BREAKDOWN) | 2    |    |
|      | 28     | 10007     | PIN, ROLL 3/8 X 2-1/2                                                | 2    |    |
|      | 29     | 100961    | HOOD, PROPANE MODEL                                                  | 1    |    |
|      | 30     | 10025     | WASHER, FLAT 3/8 SAE ZINC                                            | 2    |    |
|      | 31     | 10811     | WASHER, LOCK 3/8 ZINC                                                | 2    |    |
|      | 32     | 10907     | SCREW, CAP 3/8-16 X 3/4                                              | 2    |    |
|      | 33     | 77506     | WEIGHT BLOCK, 40 LB.                                                 | 2    |    |
|      | 34     | 59117     | LEVEL, SCREW ON                                                      | 1    |    |
| x    | 35     | 11871     | SCREW, MACHINE FHP 8-32 X 1-1/4                                      | 2    |    |
|      | 36     | 10462     | NUT, KEPS LOCK 8-32 ZINC (NOT SHOWN)                                 | 2    |    |
| S.O. | 37     | 77532     | LIFTING BAIL                                                         | 1    |    |
| 2    | 38     | 10025     | WASHER, FLAT 3/8 SAE ZINC                                            | 4    |    |
|      | 39     | 10811     | WASHER, LOCK 3/8 ZINC                                                | 4    |    |
|      | 40     | 10309     | SCREW, CAP 3/8-24 X 1-1/4 ZINC                                       | 4    |    |