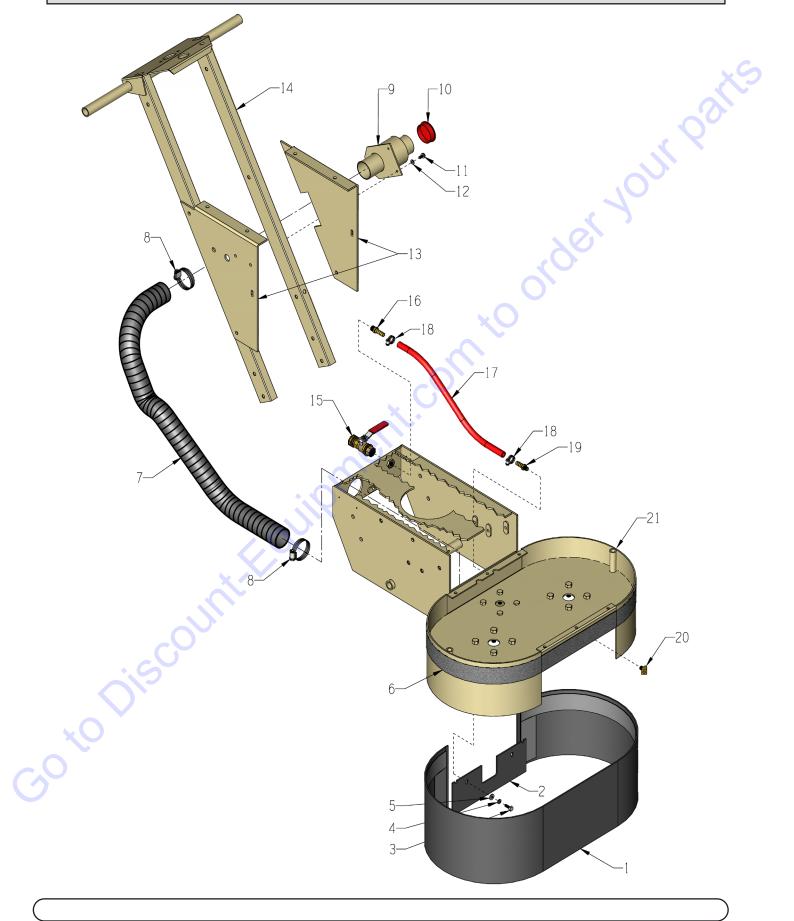

# **ILLUSTRATION 3: SKIRT, VACUUM PORT & WATER HOOK-UP GROUPING**

|        |         | VACUUM PORT & WATER HOOK-UP GROUPING                                     | OTV  |
|--------|---------|--------------------------------------------------------------------------|------|
| ITEM # | PART #  |                                                                          | QTY. |
| 1      | 77529   | RUBBER SKIRT 1/8 X 8 X 58 W/VELCRO                                       | 1    |
| 2      | 77504   | RUBBER SKIRT, REAR 1/8 X 4 X 11                                          | 1    |
| -      | 10018   | SCREW, CAP 1/4-20 X 3/4                                                  | 2    |
| 4      | 10038   | WASHER, LOCK 1/4 ZINC                                                    | 2    |
| 5<br>6 | 10602   | WASHER, FLAT 1/4 SAE ZINC                                                | 2    |
| 0      | 77556   | VELCRO-HOOK ONLY 2" X 72"<br>1 PIECE CUT 57-1/4"L & 2 PIECES CUT 4-1/2"L | 1    |
| 7      | 77551   | HOSE, FLEX 2"ID X 36"L                                                   | 1    |
| 8      | 10766   | CLAMP, HOSE, SAE #32, ADJ. TO 2-1/2                                      | 2    |
| 9      | 77538   | VACUUM PORT                                                              | 1    |
| 10     | 65021   | CAP/PLUG 2" RED PLASTIC, FLANGED                                         | 1    |
| 11     | 10846   | SCREW, CAP STSHW 1/4-20 X 1/2                                            | 2    |
| 12     | 10038   | WASHER, LOCK 1/4 ZINC                                                    | 2    |
| 13     |         | SIDE PANELS, HANDLE (REFER TO ILLUS. 7)                                  | 2    |
| 14     | 77533   | HANDLE BAR, PROP. MODEL (REFER TO ILLUS. 2)                              | 1    |
| 15     | 10711A  | VALVE & HOSE CONNECTOR ASSY.                                             | 1    |
| 16     | 50075   | BARB, 3/8 HOSE X 1/4MPT (BRASS)                                          | 1    |
| 17     | 77521   | HOSE 3/8"ID X 18"L                                                       | 1    |
| 18     | 10714 🔪 | CLAMP, HOSE, SAE #4, ADJ. TO 5/8"                                        | 2    |
| 19     | 10694   | BARB, 3/8HOSE X 1/8MPT                                                   | 1    |
| 20     | 10772   | ELBOW, STREET 1/8NPT X 45 (BRASS)                                        | 1    |
| 21     | 77501   | MAIN FRAME (REFER TO ILLUS. 1)                                           | 1    |
|        | S       |                                                                          |      |