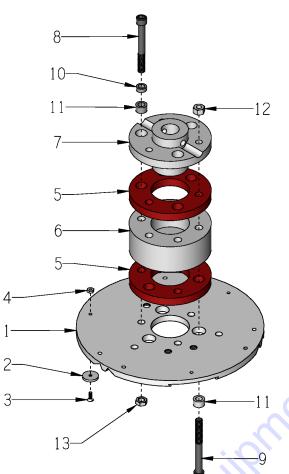

Barreto,
Power Blanket, Nifty Lift, Atlas Copco, Chicago Pneumatic, Allmand, Miller Curber, Skyjack, Lull, Skytrak, Tsurumi, Husquvarna Target, Stow, Wacker, Sakai, Mi-T-M, Sullair, Basic, Dynapac, MBW, Weber, Bartell, Bennar Newman, Haulotte, Ditch Runner, Menegotti, Morrison, Contec, Buddy, Crown, Edco, Wyco, Bomag, Laymor, EZ Trench, Bil-Jax, F.S.
Curtis, Gehl Pavers, Heli, Honda, ICS/PowerGrit, IHI, Partner, Imer, Clipper, MMD, Koshin, Rice, CH&E, General Equipment, Amida, Coleman, NAC, Gradall, Square Shooter, Kent, Stanley, Tamco, Toku, Hatz, Kohler, Robin, Wisconsin, Northrock, Oztec, Toker TK, Rol-Air, APT, Wylie, Ingersoll Rand / Doosan, Innovatech, Con X, Ammann, Mecalac, Makinex, Smith Surface Prep,Small Line, Wanco, Yanmar

## ILLUSTRATION 4: STANDARD GRINDING DISC ASSEMBLY





# DISC ARRANGEMENT

K.

INSTALL DISC IN OPPOSITE DIRECTIONS SO THEY PASS EACH OTHER AT THE CENTER IN ALTERNATING SEQUENCE.



BOTTOM VIEW



PART # 101201

| ITEM # | PART #      | DESCRIPTION                                               | QTY.* |
|--------|-------------|-----------------------------------------------------------|-------|
| 1-13   | 101201      | MT GRINDING DISC ASSEMBLY                                 | 1     |
| 1      | 100054      | 10" UNIVERSAL MAGNA-TRAP DISC<br>(INCLUDES MAGNETS)       | 1     |
| 2      | 36064       | MAGNET, NEODYMIUM RING 7/8 X 1/8<br>(BOLT ON REPLACEMENT) | 3     |
| 3      | 10647       | SCREW, FLAT HD PHILLIPS 8-32 X 1/2                        | 3     |
| 4      | 10462       | NUT, KEPS LOCK 8-32 ZINC                                  |