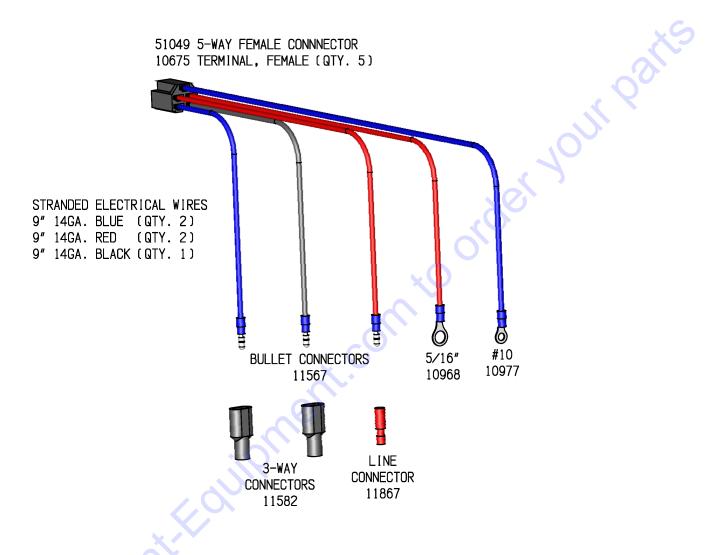

# PARTS LIST MANUAL

# **HEAVY-DUTY FLOOR GRINDER/POLISHER**

**PROPANE MODEL** 