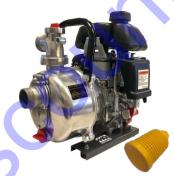

## MULTIQUIP introduces a powerful hand-carry High Pressure Centrifugal Dewatering Pump

**The Multiquip QP15HP High Pressure Pump** - is a compact, portable gasoline powered centrifugal pump that provides pin-point delivery of water at very high pressure to support: water jetting, equipment wash-down, irrigation, and stand-by fire fighting support.

### ISO 9001:2008 Certified - Issue No.: Q048-01E

The perfect lightweight, portable high pressure fire fighting pump

1.5" Suction/Discharge • 56 GPM Flow 197' Head • 86 Psi • Honda GHX50 2.1HP

- Trusted Pump Design recognized throughout the construction industry, and operating in the most extreme conditions, Multiquip Pumps have proven their value for over 35 years.
- Immediate Response specially engineered die-cast aluminum casings ensure the fastest priming times.
- Powerful Performance in a 22 Lb. Package this ultra-compact pump with carry handle is easy to transport and quick to deliver high psi water jetting.
- **Trusted Power -** HONDA GHX50 4-cycle gasoline engine.
- **Stable Operations -** pump is mounted to a stability assembly with four anti-vib absorbers.
- **Easy remove and replace** suction and discharge ports (1.5" NPT Thread) can be exchanged in the event of thread damage.
- **Reliability -** 3-year pump end warranty.

# MULTIQUIP introduces a powerful hand-carry High Pressure Centrifugal Dewatering Pump

**The Multiquip QP15HP High Pressure Pump** - is a compact, portable gasoline powered centrifugal pump that provides pin-point delivery of water at very high pressure to support: water jetting, equipment wash-down, irrigation, and stand-by fire fighting support.