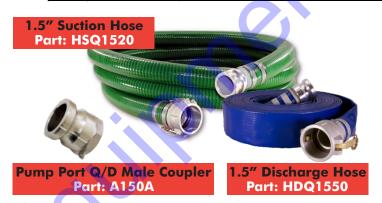

#### Accessory Options: Q/D Hose

TRUSTED

### **Ordering Hose Package Options**

Accessory Option:
Cam & Groove
Quick-Disconnect Hose Set-Up

| QTY | Part No. | Description                   |
|-----|----------|-------------------------------|
| 1   | QP15HP   | 1.5" High Pressure Pump       |
| 1   | HSQ1520  | 1.5" x 20' Q/D Suction Hose   |
| 1   | HDQ1550  | 1.5" x 50' Q/D Discharge Hose |
| 2   | A150A    | 1.5" (Male) Q/D Port Coupler  |