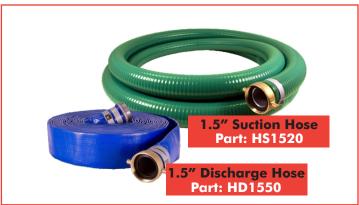

### **Accessory Options: NPT Threaded Hose**

PROVEN DEWATERING PUMPS
POWERFUL - EFFICIENT -

www.Discount-Equipment.com

Accessory Option: NPT Thread Hose Set-Up

| QTY | Part No. | Description                          |
|-----|----------|--------------------------------------|
| 1   | QP15HP   | 1.5" High Pressure Pump              |
| 1   | HS1520   | 1.5" x 20' NPT Thread Suction Hose   |
| _1  | HD1550   | 1.5" x 50' NPT Thread Discharge Hose |