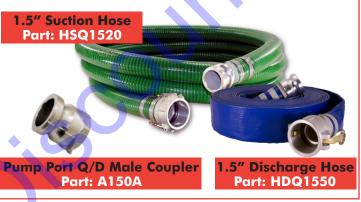

#### Accessory Options: Q/D Hose

TRUSTED

### **Ordering Hose Package Options**

Accessory Option:
Cam & Groove
Quick-Disconnect Hose Set-Up

| QTY | Part No. | Description                   |
|-----|----------|-------------------------------|
| 1   | QP15HP   | 1.5" High Pressure Pump       |
| 1   | HSQ1520  | 1.5" x 20' Q/D Suction Hose   |
| 1   | HDQ1550  | 1.5" x 50' Q/D Discharge Hose |
| 2   | A150A    | 1.5" (Male) Q/D Port Coupler  |