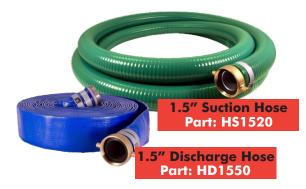

### **Accessory Options: NPT Threaded Hose**

PROVEN DEWATERING PUMPS
POWERFUL - EFFICIENT -

www.Discount-Equipment.com

Accessory Option: NPT Thread Hose Set-Up

| QTY | Part No. | Description                          |
|-----|----------|--------------------------------------|
| 1   | QP15HP   | 1.5" High Pressure Pump              |
| 1   | HS1520   | 1.5" x 20' NPT Thread Suction Hose   |
| _1  | HD1550   | 1.5" x 50' NPT Thread Discharge Hose |