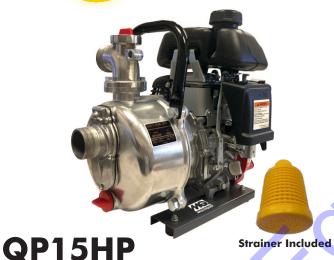

## MULTIQUIP introduces a powerful hand-carry High Pressure Centrifugal Dewatering Pump

**The Multiquip QP15HP High Pressure Pump** - is a compact, portable gasoline powered centrifugal pump that provides pin-point delivery of water at very high pressure to support: water jetting, equipment wash-down, irrigation, and stand-by fire fighting support.

### ISO 9001:2008 Certified - Issue No.: Q048-01E

The perfect lightweight, portable high pressure fire fighting pump

1.5" Suction/Discharge • 56 GPM Flow 197' Head • 86 Psi • Honda GHX50 2.1HP

- Trusted Pump Design recognized throughout the construction industry, and operating in the most extreme conditions, Multiquip Pumps have proven their value for over 35 years.
- Immediate Response specially engineered die-cast aluminum casings ensure the fastest priming times.
- Powerful Performance in a 22 Lb. Package this ultra-compact pump with carry handle is easy to transport and quick to deliver high psi water jetting.
- **Trusted Power -** HONDA GHX50 4-cycle gasoline engine.
- **Stable Operations -** pump is mounted to a stability assembly with four anti-vib absorbers.
- **Easy remove and replace** suction and discharge ports (1.5" NPT Thread) can be exchanged in the event of thread damage.
- **Reliability -** 3-year pump end warranty.