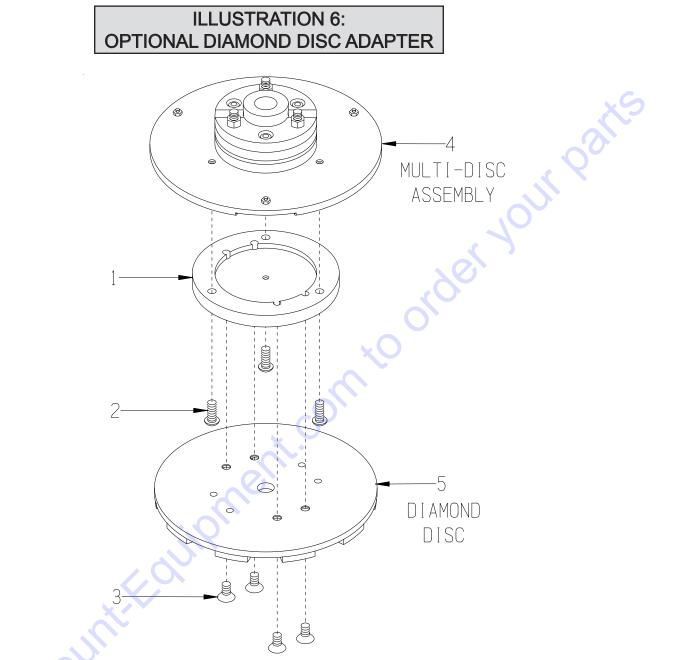

|            | ITEM # | PART # | DESCRIPTION                                    | QTY.* |
|------------|--------|--------|------------------------------------------------|-------|
|            | 1      | 77618  | ADAPTER, DIAMOND DISC (INCLUDES ITEM 2)        | 1     |
|            | 2      | 10855  | SCREW, SKT. BUTTON HD 3/8-24 X 1               | 3     |
|            | 3      | 86108  | SCREW, FLAT HD SKT 3/8-24 X 3/4 (NOT INCLUDED) | -     |
|            | 4      | 86391A | MULTI-DISC ASSEMBLY (NOT INCLUDED)             | -     |
|            | 5      |        | DIAMOND DISC (NOT INCLUDED)                    | -     |
| $\bigcirc$ |        |        | REFER TO CATALOG FOR OPTIONS.                  |       |
|            |        | *      | QUANTITIES ARE PER EACH DISC ASSEMBLY.         |       |
|            |        |        | THERE IS 1 DISC ASSEMBLY PER MACHINE.          |       |
|            |        |        |                                                |       |