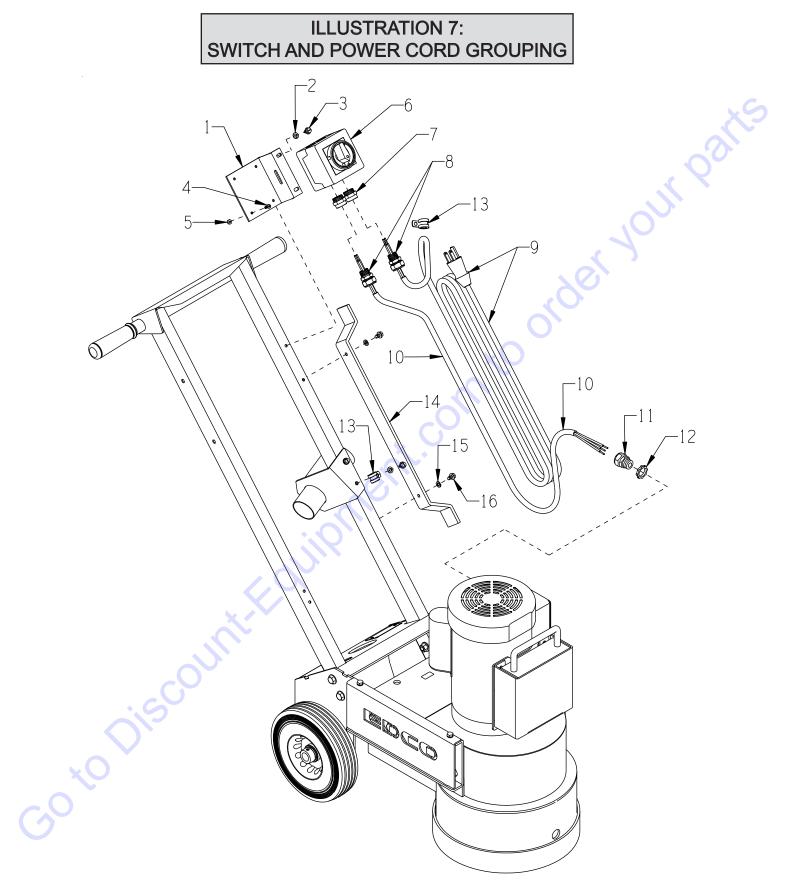

A Parts

| PARTS LISTING - ILLUSTRATION 7: |
|---------------------------------|
| SWITCH AND POWER CORD GROUPING  |

|    | ITEM # | PART #  | DESCRIPTION                                             | QTY. |
|----|--------|---------|---------------------------------------------------------|------|
|    | 1      | 77042   | BRACKET, ROTARY CAM SWITCH                              | 1    |
|    | 2      | 10038   | WASHER, LOCK 1/4 ZINC                                   | 2    |
|    | 3      | 10846   | SCREW, CAP STSHW 1/4-20 X 1/2                           | 2    |
|    | 4      | 11663   | SCREW, MACHINE 8-32 X 1/2 RHCD ZINC                     | 2    |
|    | 5      | 10462   | NUT, KEPS LOCK 8-32 ZINC 🚬                              | 2    |
|    | 6      | 77043   | SWITCH, ROTARY CAM ON/OFF, LOVATO<br>REPLACEMENT PARTS: | 1    |
|    |        | 77043-2 | SWITCH HANDLE, PADLOCKABLE                              | 1    |
|    |        | 77043-4 | GASKET RING, OPERATOR                                   | 1    |
|    | 7      | 77043-1 | SWITCH ADAPTER, PG16 TO 1/2"NPT                         | 2    |
|    | 8      | 40066   | STRAIN RELIEF 1/2NPT X .350450"                         | 2    |
|    | 9      | 86422   | CORD W/ PLUG, 25FT. POWER                               | 1    |
|    | 10     | 77045   | WIRE HARNESS 12/3 X 42"LOA                              | 1    |
|    | 11     | 16176   | STRAIN RELIEF 3/4NPT X .350450"                         | 1    |
|    | 12     | 10740   | CONDUIT LOCK NUT 3/4 NP                                 | 1    |
|    | 13     | 11690 🦯 | CLAMP, LOOM, 3/8"                                       | 2    |
|    | 14     | 86419   | HOLDER, POWER CORD                                      | 1    |
|    | 15     | 10038   | WASHER, LOCK 1/4 ZINC                                   | 2    |
|    | 16     | 10846   | SCREW, CAP STSHW 1/4-20 X 1/2                           | 2    |
| Go |        |         |                                                         |      |