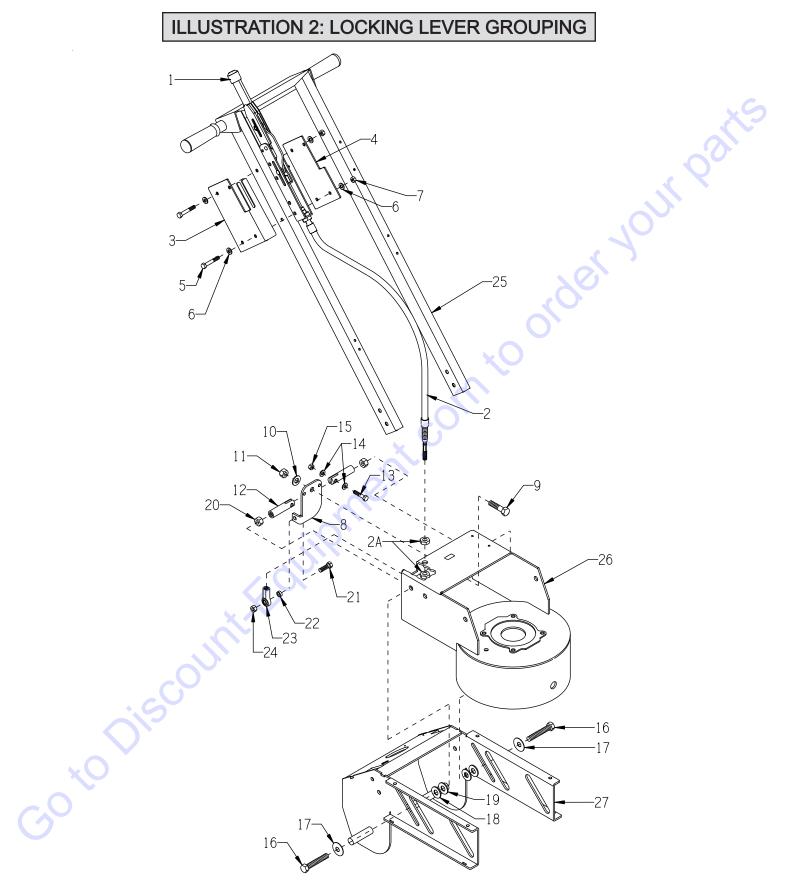

| ITEM #   | PART #         | DESCRIPTION                                                           | QTY. |
|----------|----------------|-----------------------------------------------------------------------|------|
| 1        | 77620          | LEVER, LOCKING                                                        | 1    |
| 2        | 77621          | CABLE, LOCKING LEVER                                                  | 1    |
| 2A       |                | JAM NUT (INCLUDED W/ CABLE, ITEM 2)                                   | 2    |
| 3        | 86806          | BRACKET 2, LOCKING LEVER                                              | 1    |
| 4        | 86805          | BRACKET 1, LOCKING LEVER                                              | 1    |
| 5        | 10204          | SCREW, CAP 5/16-18 X 1-3/4                                            | 4    |
| 6        | 10213          | WASHER, FLAT 5/16 SAE ZINC                                            | 8    |
| 7        | 10151          | NUT, HEX NYLON LOCK 5/16-18 ZINC                                      | 4    |
| 8        | 77610          | PIVOT BRACKET, LOCKING LEVER                                          | 1    |
| 9        | 10308          | SCREW, CAP 1/2-20 X 1-1/2                                             | 1    |
| 10       | 10312          | WASHER, FLAT 1/2 SAE ZINC                                             | 1    |
| 11       | 10154          | NUT, HEX NYLON LOCK 1/2-20 ZINC                                       | 1    |
| 12       | 86807          | PIVOT LINKAGE BAR, LOCKING LEVER                                      | 2    |
| 13       | 10606          | SCREW, CAP 5/16-18 X 1-1/4                                            | 2    |
| 14       | 10213          | WASHER, FLAT 5/16 SAE ZINC                                            | 4    |
| 15       | 10151          | NUT, HEX NYLON LOCK 5/16-18 ZINC                                      | 2    |
| 16       | 10347          | SCREW, CAP 1/2-20 X 2-1/4                                             | 2    |
| 17       | 10433          | WASHER, BELLEVILLE 1/2ID X 3/32THK                                    | 2    |
| 18       | 77623          | WASHER, FLAT 1/2" SILICON BRONZE                                      | 2    |
| _        |                | .562"ID x 1.25"OD x .091"THK                                          |      |
| 19       | 10040          | WASHER, GARRET 17/32 X 1 X .054                                       | 2*   |
|          | 12121          | WASHER, 1"OD X 17/32"ID X 21G(.033)                                   | 2*   |
|          |                | (*USE EITHER WASHER AS NEEDED IN                                      |      |
| 20       | 10072          | PLACE OF OR IN ADDITION TO ITEM 18)                                   | 2    |
|          |                | NUT, HEX 1/2-20 ZINC                                                  |      |
| 21<br>22 | 10309          | SCREW, CAP 3/8-24 X 1-1/4 ZINC<br>SPACER, STEEL 9/16OD X 3/8ID X 7/32 | 1    |
|          |                |                                                                       |      |
| 23       | 10919          | ROD END, FEMALE 3/8-24 R.H. THREAD                                    | 1    |
| 24<br>25 | 10004<br>77607 | NUT, HEX LOCK 3/8-24 ZINC                                             | 1    |
| 25       |                | HANDLE BAR (REFER TO ILLUS. 1, ITEM 18)<br>INNER FRAME & SHROUD       | 1    |
| 20       | 86802          | (REFER TO ILLUS. 1, ITEM 1)                                           | I    |
| 27       | 86801          | FRAME, OUTER                                                          | 1    |
|          |                | (REFER TO ILLUS. 1, ITEM 9)                                           |      |