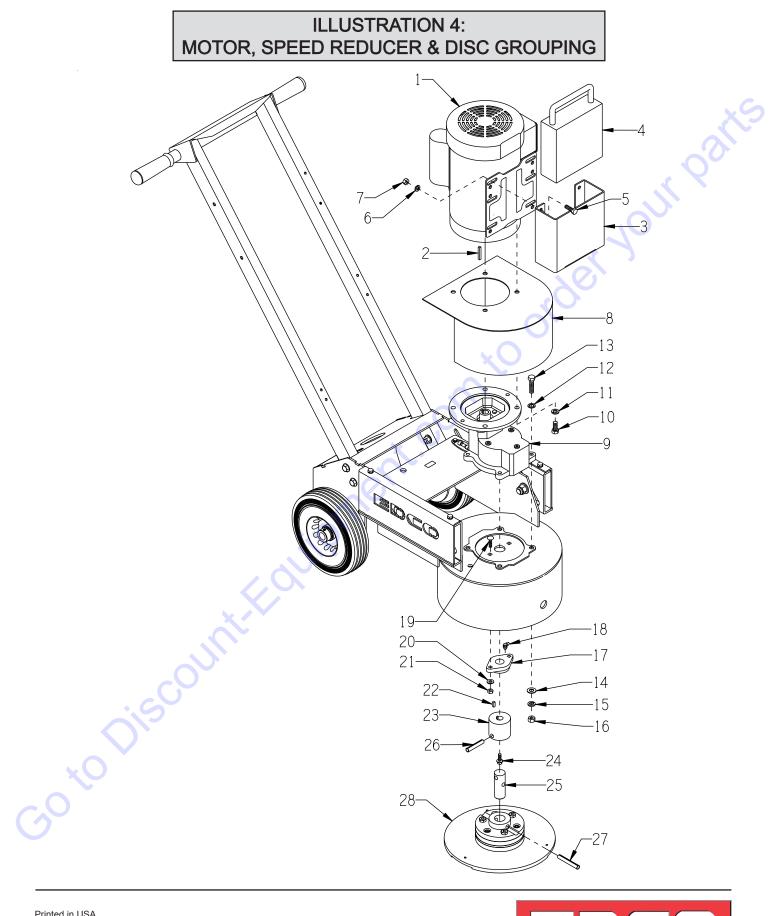

### PARTS LISTING - ILLUSTRATION 4: MOTOR, SPEED REDUCER & DISC GROUPING

| ITEM # | PART #    | DESCRIPTION                                                              | QTY.       | X            |
|--------|-----------|--------------------------------------------------------------------------|------------|--------------|
| 1      | 16081     | MOTOR, 1.5HP-1PH-60HZ-1725RPM-115/230V                                   | 1          | $\mathbf{X}$ |
|        |           | <u>REPLACEMENT PARTS:</u>                                                |            | 0            |
|        | 16178     | CAPACITOR, START, LEESON 003025.15 (500MFD 125V)                         | <b>s</b> 1 |              |
|        | 16174     | CAPACITOR, RUN, LEESON 003014.02 (50MFD 240V)                            | 1          |              |
|        | 16179     | RESET BUTTON, LEESON 300033.02 (CED2705)                                 | 1          |              |
| 2      |           | KEY 3/16"SQ. X 1-3/8 (INCLUDED W/ MOTOR)                                 | 1          |              |
| 3      | 86808     | HOLDER, WEIGHT, SEC-NG                                                   | 1          |              |
| 4      | 86809     | WEIGHT BLOCK, 21 LB., SEC-NG                                             | 1          |              |
| 5      | 10806     | SCREW, CAP 5/16-18 X 1                                                   | 4          |              |
| 6      | 10801     | WASHER, LOCK 5/16 ZINC                                                   | 4          |              |
| 7      | 10054     | NUT, HEX 5/16-18 ZINC                                                    | 4          |              |
| 8      | 86803     | COVER, SPEED REDUCER                                                     | 1          |              |
| 9      | 76029     | SPEED REDUCER, 2.056 RATIO                                               | 1          |              |
| 10     | 10055     | SCREW, CAP 3/8-16 X 1                                                    | 4          |              |
| 11     | 10811     | WASHER, LOCK 3/8 ZINC                                                    | 4          |              |
| 12     | 10453     | WASHER, LOCK, INT. TOOTH 3/8"                                            | 4          |              |
| 13     | 10480     | BOLT, TAP 3/8-16 X 1-1/2 (FULL THD)                                      | 4          |              |
| 14     | 10025     | WASHER, FLAT 3/8 SAE ZINC                                                | 4          |              |
| 15     | 10811     | WASHER, LOCK 3/8 ZINC                                                    | 4          |              |
| 16     | 10404     | NUT, HEX 3/8-16 ZINC                                                     | 4          |              |
| 17     | 80009G    | BEARING, BALL 5/8" 2-HOLE                                                | 1          |              |
| 18     | 10960     | FITTING, GREASE 1/4-28 X 45°                                             | 1          |              |
| 19     | 10412 🔪 🗸 | BOLT, CARRIAGE 1/4-20 X 1                                                | 2          |              |
| 20     | 10602     | WASHER, FLAT 1/4 SAE ZINC                                                | 2          |              |
| 21     | 10861     | NUT, KEPS LOCK 1/4-20 ZINC                                               | 2          |              |
| 22     | 10142     | KEY 3/16SQ X 3/4                                                         | 1          |              |
| 23     | 86810     | COUPLING, SHAFT, SEC-NG                                                  | 1          |              |
| 24     | 11811     | BOLT, FLANGE 1/4-20 X 3/4 ZINC                                           | 1          |              |
| 25     | 86811     | SHAFT, DISC, SEC-NG                                                      | 1          |              |
| 26     | 10063     | PIN, ROLL 3/8 X 2                                                        | 1          |              |
| 27     | 10007     | PIN, ROLL 3/8 X 2-1/2                                                    | 1          |              |
| 28     | 86391A    | QC MULTI-ACCY. 10" DISC ASSY.W/ HUB<br>(REFER TO ILLUS. 5 FOR BREAKDOWN) | 1          |              |