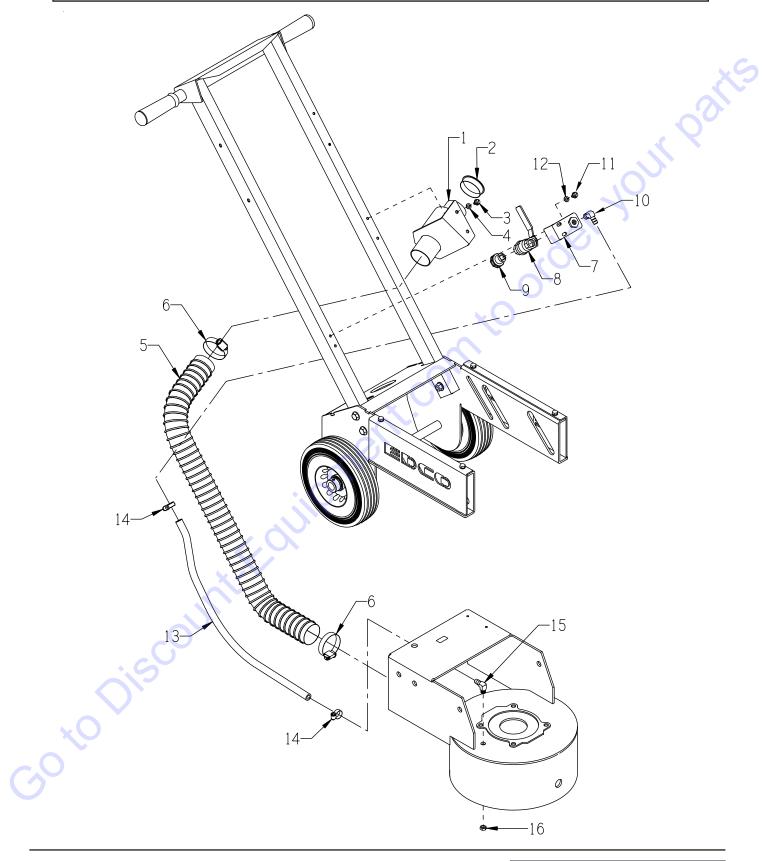

### PARTS LISTING - ILLUSTRATION 3: VACUUM PORT & WATER HOOK-UP GROUPING

|     | ITEM # | PART # | DESCRIPTION                         | QTY. |
|-----|--------|--------|-------------------------------------|------|
|     | 1      | 86347  | BRACKET, MULTI-VAC PORT 2-3"        | 1    |
|     | 2      | 65021  | CAP/PLUG 2" RED PLASTIC, FLANGED    | 1    |
|     | 3      | 10846  | SCREW, CAP STSHW 1/4-20 X 1/2       | 2    |
|     | 4      | 10038  | WASHER, LOCK 1/4 ZINC               | 2    |
|     | 5      | 77113  | HOSE, FLEX 2"ID X 32"L, GRINDERS    | 1    |
|     | 6      | 10766  | CLAMP, HOSE, SAE #32, ADJ. TO 2-1/2 | 2    |
|     | 7      | 56022  | BRACKET, WATER VALVE                | 1    |
|     | 8      | 10711  | VALVE, BALL 1/2 FPT                 | 1    |
|     | 9      | 80021  | CONN., SWIVEL FEM. 3/4HOSE X 1/2MPT | 1    |
|     | 10     | 10799  | BARB ELBOW 90, 3/8HOSE X 1/4MPT     | 1    |
|     | 11     | 10846  | SCREW, CAP STSHW 1/4-20 X 1/2       | 2    |
|     | 12     | 10038  | WASHER, LOCK 1/4 ZINC               | 2    |
|     | 13     | 56315  | HOSE, WATER 3/8"ID X 24"L           | 1    |
|     | 14     | 50069  | CLAMP, HOSE, SAE #6, ADJ. TO 13/16  | 2    |
|     | 15     | 11562  | BARB ELBOW 90, 3/8HOSE X 1/8MPT     | 1    |
|     | 16     | 10864  | NUT 1/8-27 PIPE THREAD (BRASS)      | 1    |
| Got | DIS    |        |                                     |      |