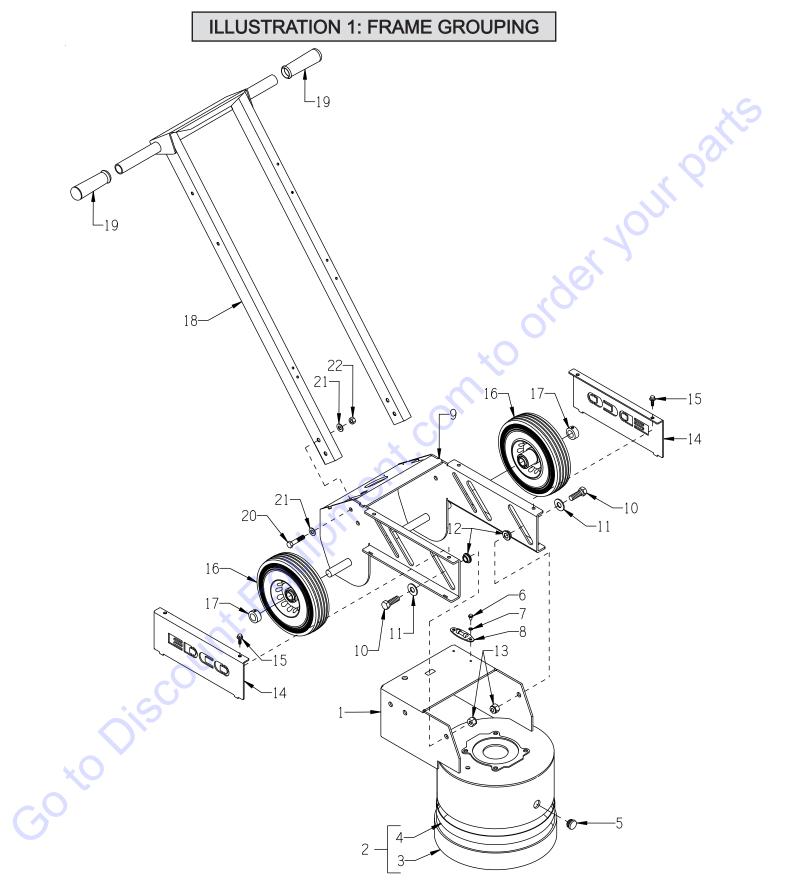

E-SECNG-PL-1014

| ITEM # | PART #  | DESCRIPTION                                      | QT             |
|--------|---------|--------------------------------------------------|----------------|
| 1      | 86802   | INNER FRAME & SHROUD, SEC-NG                     |                |
| 2      | 86426K  | RUBBER SKIRT W/ VELCRO LOOP & HOOK               | $\mathbf{P}_1$ |
| 3      | 86426   | RUBBER SKIRT W/ VELCRO-LOOP<br>NOTE: CUT 37-3/8" | 1              |
| 4      | 86427   | VELCRO-HOOK ONLY, 1" X 39" (CUT DOWN)            | 1              |
| 5      | 77528   | PLUG, BLACK 1"RD. TUBING 10-14 GA.               | 1              |
| 6      | 10877   | SCREW, CAP STSHW 10-24 X 1/2                     | 2              |
| 7      | 10831   | WASHER, LOCK, INT. TOOTH #10                     | 2              |
| 8      | 59117   | LEVEL, SCREW ON                                  | 1              |
| 9      | 86801   | FRAME, OUTER, SEC-NG                             | 1              |
| 10     | 10308   | SCREW, CAP 1/2-20 X 1-1/2                        | 4              |
| 11     | 77623   | WASHER, FLAT 1/2" SILICON BRONZE                 | 4              |
| 12     | 77622M  | FLANGED-SLEEVE, BRONZE (MODIFIED)                | 4              |
| 13     | 10154   | NUT, HEX NYLON LOCK 1/2-20 ZINC                  | 4              |
| 14     | 86815   | COVER, SIDE, SEC-NG                              | 2              |
| 15     | 11811   | BOLT, FLANGE 1/4-20 X 3/4 ZINC                   | 4              |
| 16     | 79013SH | WHEEL, STL.HUB 8 X 2-1/2 X 3/4"BRG.              | 2              |
| 17     | 10428   | COLLAR, LOCKING 3/4"ID                           | 2              |
| 18     | 86804   | HANDLE BAR, SEC-NG                               | 1              |
| 19     | 10608   | GRIP, HAND 1" MODEL AT                           | 2              |
| 20     | 10029   | SCREW, CAP 3/8-24 X 1-3/4                        | 4              |
| 21     | 10025   | WASHER, FLAT 3/8 SAE ZINC                        | 8              |
| 22     | 10004   | NUT, HEX LOCK 3/8-24 ZINC                        | 4              |