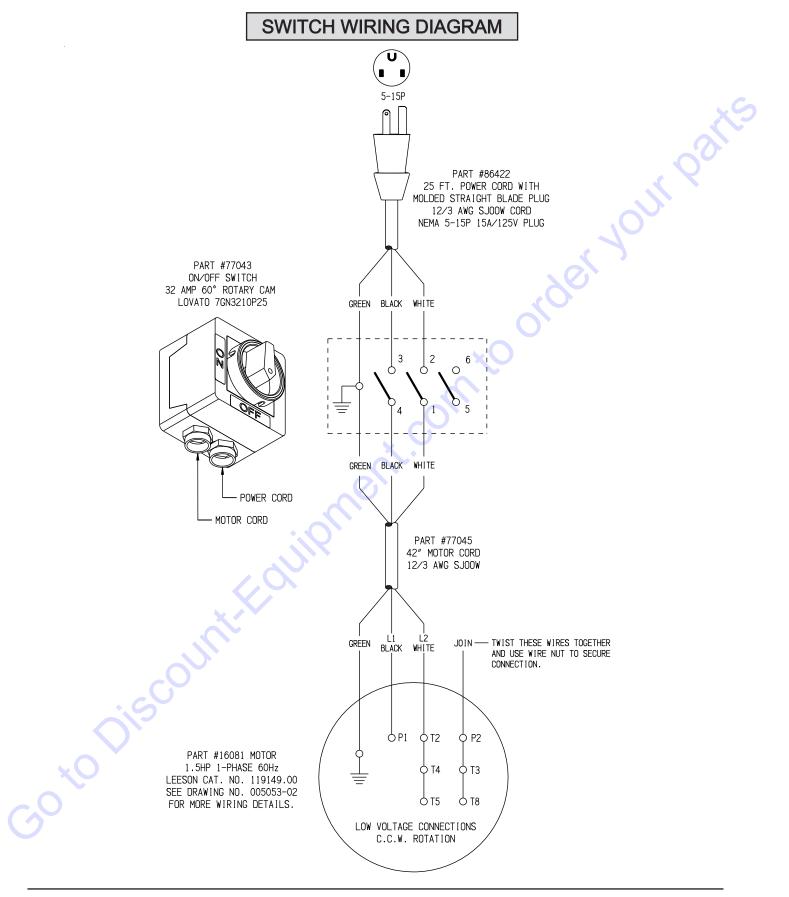

## MOTOR WIRING DIAGRAM

### LEESON CAT. NO. 119149 1.5HP 60Hz SINGLE PHASE

USE CONNECTIONS FOR COUNTER CLOCK-WISE (C.C.W.) ROTATION SHOWN BELOW IN CHART POWER CORD: BLACK WIRE - L1, WHITE WIRE - L2, GREEN WIRE - GROUND LOW VOLT (115V) STANDARD, HIGH VOLT (230V) OPTIONAL

|           |                                                                                                                                                |                |     |           |                        |                                        |      |                                |                      | 76             | 005           | 053-(                            | )2   |
|-----------|------------------------------------------------------------------------------------------------------------------------------------------------|----------------|-----|-----------|------------------------|----------------------------------------|------|--------------------------------|----------------------|----------------|---------------|----------------------------------|------|
|           | VIEW FROM OUTSIDE OF MOTOR A                                                                                                                   | T SWITCH END   |     |           |                        |                                        |      |                                | LINE L               | EADS           |               |                                  |      |
|           |                                                                                                                                                |                |     | T1 3      |                        | T5<br>P1<br>P2<br>T3<br>T2<br>T4<br>T8 |      |                                |                      |                | )             | P1<br>T2<br>T3<br>T4<br>T8<br>T5 |      |
|           |                                                                                                                                                |                |     |           |                        | 10                                     |      | ROTATION<br>FACING<br>LEAD END | L1                   | L2             | JOIN          | INSULA<br>SEPARA                 |      |
|           |                                                                                                                                                |                |     |           |                        |                                        | HIGH | C.C.W.                         | P1                   | T4<br>T5       | T2,T3<br>T8   | P2                               | 2    |
|           |                                                                                                                                                |                |     |           |                        |                                        | VOLT | C.W.                           | P1                   | T4<br>T8       | T2,T3<br>T5   | P2                               | 2    |
|           |                                                                                                                                                |                |     |           |                        |                                        | LOW  | C.C.W.                         | P1                   |                | P2,T3<br>T8   |                                  |      |
|           | * THIS LEAD MAY BE WHITE                                                                                                                       |                |     |           |                        |                                        | VOLT | C.W.                           | P1                   |                | P2,T3<br>T5   |                                  |      |
|           |                                                                                                                                                |                |     | TOL       | ERANCES<br>S SPECIFIED |                                        |      |                                | โปกกร                | 3000           | DRAWN         | ADH 06,                          | /16, |
|           |                                                                                                                                                |                |     | DEC.      | INCHES                 | REGA                                   | L-BE | LOIT (( 2                      | 1/1(0)1<br>4.172/011 | LUL<br>Nologie | 7 CHK         | WRK 06/3                         | 0/   |
|           |                                                                                                                                                |                |     | .x<br>.xx | ±.1<br>±.01            | TITLE                                  | FYTE |                                | 6                    | roup           | APPD<br>SCALE | 1=1                              | 1    |
| 04        | ADDED "*" TO T5                                                                                                                                | RLW 7/22/02    |     | .xxx      | ±.005                  |                                        |      | E "K" W/PR                     |                      |                | REF           | 1-                               |      |
|           | REDRAWN ON CAD                                                                                                                                 | DBT 05/27/97   |     | .xxxx     | ±.0005                 | MAT'L.                                 |      | DECAL 004                      |                      |                | FMF           | 6K17FB                           | 8A   |
|           | ng jarranda serangan ang mang kang kang kang kang kang kang kang k                                                                             |                |     |           |                        |                                        |      |                                | 0.02                 |                | PREV          |                                  |      |
| 03        | REVISION                                                                                                                                       | BY & DATE      | CHK | ANG       | ±1/2"                  | FINISH                                 |      |                                |                      |                | PREV          |                                  | _    |
| 03<br>10. | REVISION<br>THIS DRAWING IN DESIGN AND DETAIL IS OUR PROPERTY AND MUST NOT B<br>IN CONNECTION WITH OUR WORK ALL RIGHTS OF DESIGN AND INVENTION | BE USED EXCEPT | RFP | ANG       | ±1/2*                  | FINISH<br>CAD FILE                     | 005  | 05302                          | SIZ                  | E DRAWING      |               |                                  |      |