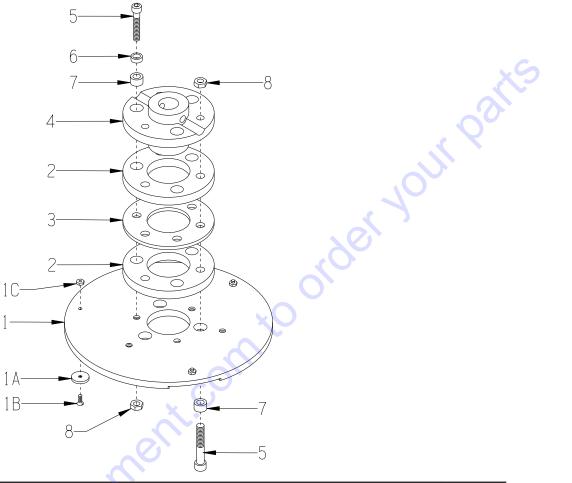

## ILLUSTRATION 5: QUICK-CHANGE MULTI-ACCESSORY DISC ASSEMBLY

| ITEM # | PART # | DESCRIPTION                                                                     | QTY.* |
|--------|--------|---------------------------------------------------------------------------------|-------|
| 1-8    | 86391A | QC MULTI-ACCY. 10" DISC ASSY.W/ HUB<br>(INCLUDES ITEMS 1 THRU 8)                | 1     |
| 1      | 86391  | QC MULTI-ACCY. 10" DISC W/ MAGNETS<br>(INCLUDES ITEMS 1A, 1B AND 1C)            | 1     |
| 1A     | 36064  | MAGNET, NEODYMIUM RING 7/8 X 1/8                                                | 3     |
| 1B     | 10647  | SCREW, FLAT HD PHILLIPS 8-32 X 1/2                                              | 3     |
| 1C     | 10462  | NUT, KEPS LOCK 8-32 ZINC                                                        | 3     |
| 2      | 10112  | RING, RUBBER, 4-1/2"OD X 1/2"THK                                                | 2     |
| 3      | 77020  | RING, HUB CARRIER, 6-HOLE                                                       | 1     |
| 4      | 77010  | HUB, ALUMINUM 6-HOLE (GRINDER)                                                  | 1     |
| 5      | 10354  | SCREW, SKT. HD. CAP 3/8-24 X 1-3/4                                              | 6     |
| 6      | 10113  | SPACER, STEEL 9/16OD X 3/8ID X 7/32                                             | 3     |
| 7      | 10011  | SPACER, STEEL 5/8OD X 3/8ID X 3/8T                                              | 6     |
| 8      | 11725  | NUT, HEX JAM 3/8-24 ZINC (USE BLUE LOCTITE)                                     | 6     |
|        | *      | QUANTITIES ARE PER EACH DISC ASSEMBLY.<br>THERE IS 1 DISC ASSEMBLY PER MACHINE. |       |