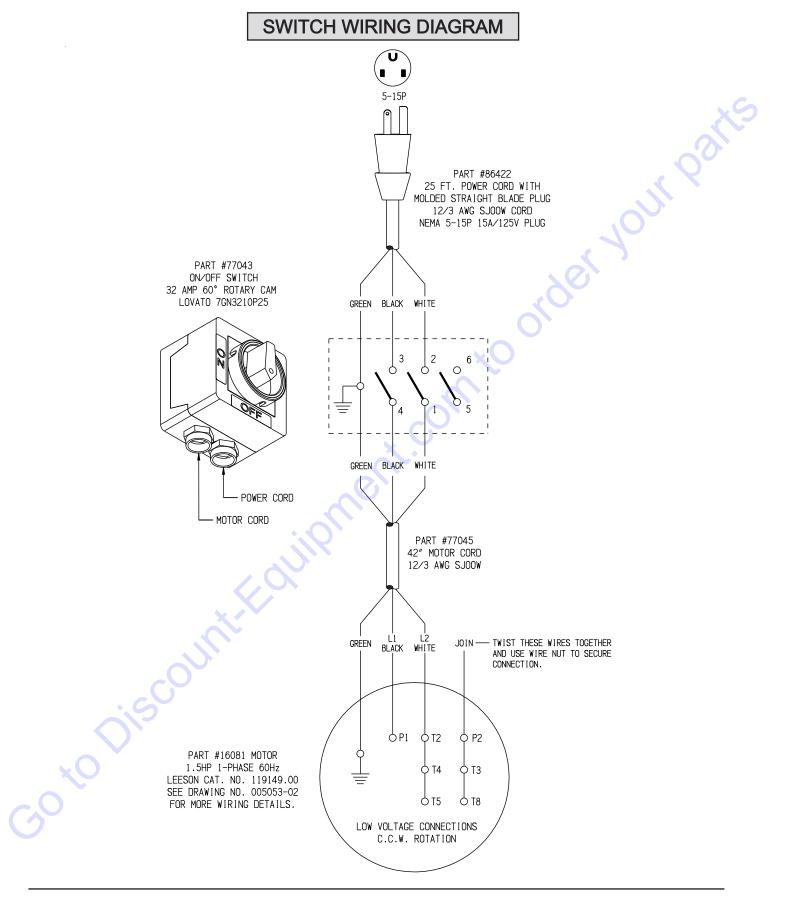

## MOTOR WIRING DIAGRAM

## LEESON CAT. NO. 119149 1.5HP 60Hz SINGLE PHASE

USE CONNECTIONS FOR COUNTER CLOCK-WISE (C.C.W.) ROTATION SHOWN BELOW IN CHART POWER CORD: BLACK WIRE - L1, WHITE WIRE - L2, GREEN WIRE - GROUND LOW VOLT (115V) STANDARD, HIGH VOLT (230V) OPTIONAL