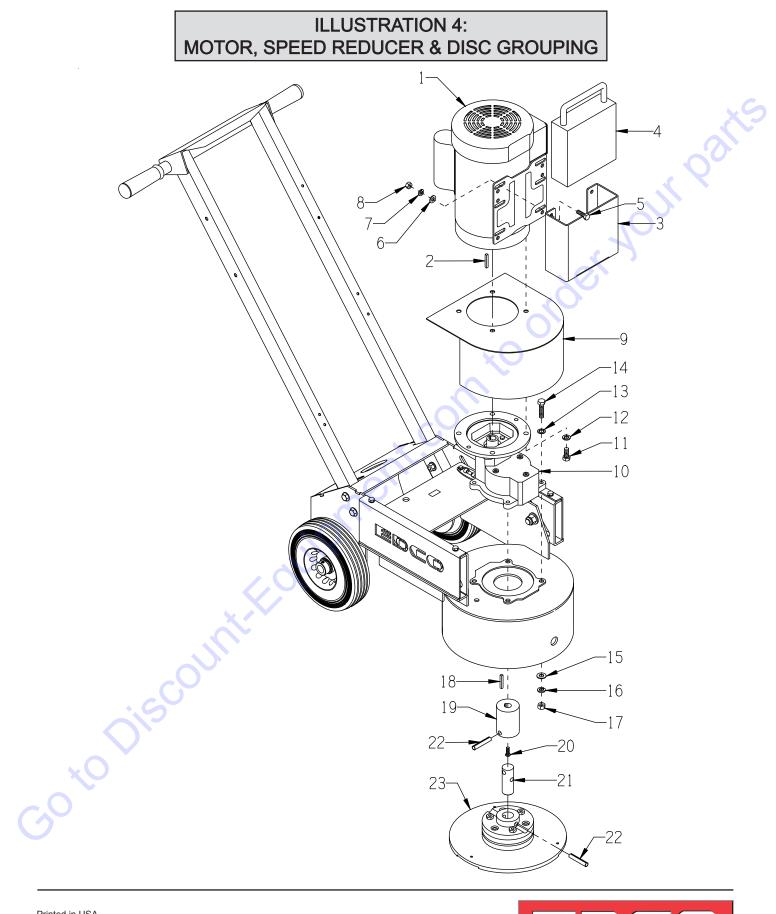

| ITEM # | PART #    | DESCRIPTION                                      | QTY.     |
|--------|-----------|--------------------------------------------------|----------|
| 1      | 16081     | MOTOR, 1.5HP-1PH-60HZ-1725RPM-115/230V           | 1        |
|        |           | REPLACEMENT PARTS:                               |          |
|        | 16178     | CAPACITOR, START, LEESON 003025.15 (500MFD 125V) | 1        |
|        | 16174     | CAPACITOR, RUN, LEESON 003014.02 (50MFD 240V)    | 1        |
|        | 16179     | RESET BUTTON, LEESON 300033.02 (CED2705)         | 1        |
| 2      |           | KEY 3/16"SQ. X 1-3/8 (INCLUDED W/ MOTOR)         | 1        |
| 3      | 86808     | HOLDER, WEIGHT, SEC-NG                           | 1        |
| 4      | 86809     | WEIGHT BLOCK, 21 LB., SEC-NG                     | 1        |
| 5      | 10806     | SCREW, CAP 5/16-18 X 1                           | 4        |
| 6      | 10213     | WASHER, FLAT 5/16 SAE ZINC                       | 4        |
| 7      | 10801     | WASHER, LOCK 5/16 ZINC                           | 4        |
| 8      | 10054     | NUT, HEX 5/16-18 ZINC                            | 4        |
| 9      | 86803     | COVER, SPEED REDUCER                             | 1        |
| 10     | 76029     | SPEED REDUCER, 2.056 RATIO                       | 1        |
| 11     | 10055     | SCREW, CAP 3/8-16 X 1                            | 4        |
| 12     | 10811     | WASHER, LOCK 3/8 ZINC                            | 4        |
| 13     | 10453     | WASHER, LOCK, INT. TOOTH 3/8"                    | 4        |
| 14     | 10480     | BOLT, TAP 3/8-16 X 1-1/2 (FULL THD)              | 4        |
| 15     | 10025     | WASHER, FLAT 3/8 SAE ZINC                        | 4        |
| 16     | 10811 <   | WASHER, LOCK 3/8 ZINC                            | 4        |
| 17     | 10404 📉 🗸 | NUT, HEX 3/8-16 ZINC                             | 4        |
| 18     | 10016     | KEY 3/16SQ X 1-1/2                               | 1        |
| 19     | 86810     | COUPLING, SHAFT, SEC-NG                          | 1        |
| 20     | 10884     | SCREW, SKT. BUTTON HD. 1/4-20 X 3/4              | 1        |
| 21     | 86811     | SHAFT, DISC, SEC-NG                              | 1        |
| 22     | 10063     | PIN, ROLL 3/8 X 2                                | 2        |
| 23     | 86391A    | QC MULTI-ACCY. 10" DISC ASSY.W/ HUB              | 1        |
|        | 00001/1   | (REFER TO ILLUS. 5 FOR BREAKDOWN)                |          |
|        |           |                                                  | <u> </u> |