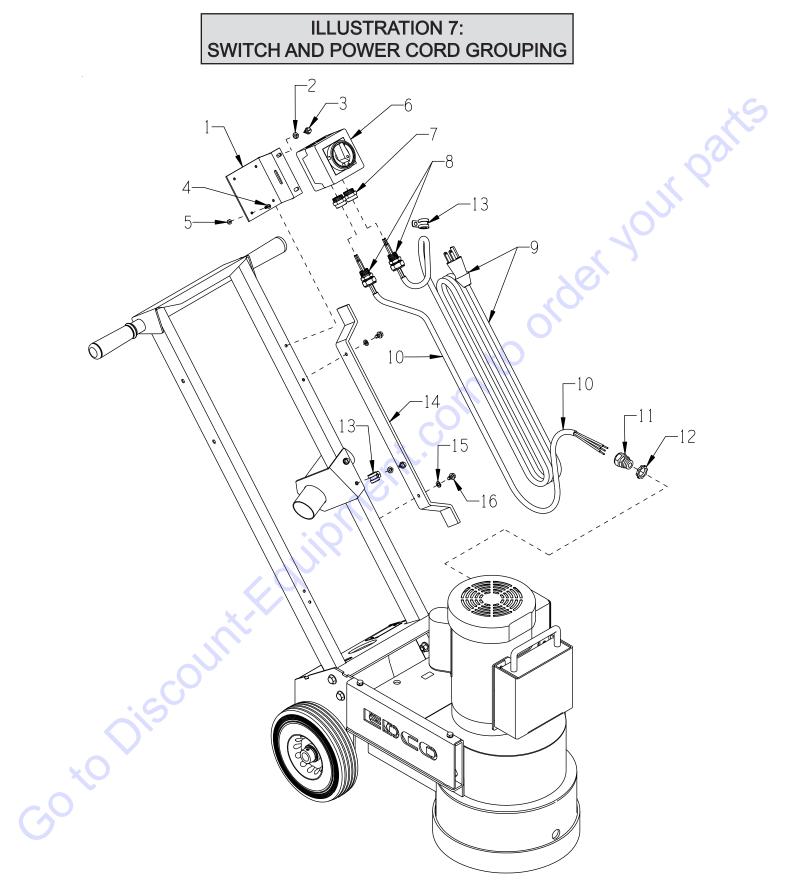

| PARTS LISTING - ILLUSTRATION 7: |
|---------------------------------|
| SWITCH AND POWER CORD GROUPING  |

| ITEM # PA | ART # | DESCRIPTION                                             | QTY. |
|-----------|-------|---------------------------------------------------------|------|
| 1 77      | 7042  | BRACKET, ROTARY CAM SWITCH                              | 1    |
| 2 10      | 038   | WASHER, LOCK 1/4 ZINC                                   | 2    |
| 3 10      | )846  | SCREW, CAP STSHW 1/4-20 X 1/2                           | 2    |
| 4 11      | 663   | SCREW, MACHINE 8-32 X 1/2 RHCD ZINC                     | 2    |
| 5 10      | 0462  | NUT, KEPS LOCK 8-32 ZINC                                | 2    |
| 6 77      | 7043  | SWITCH, ROTARY CAM ON/OFF, LOVATO<br>REPLACEMENT PARTS: | 1    |
| 770       | 043-2 | SWITCH HANDLE, PADLOCKABLE                              | 1    |
| 770       | 043-4 | GASKET RING, OPERATOR                                   | 1    |
| 7 770     | 043-1 | SWITCH ADAPTER, PG16 TO 1/2"NPT                         | 2    |
| 8 40      | 0066  | STRAIN RELIEF 1/2NPT X .350450"                         | 2    |
| 9 86      | 6422  | CORD W/ PLUG, 25FT. POWER                               | 1    |
| 10 77     | 7045  | WIRE HARNESS 12/3 X 42"LOA                              | 1    |
| 11 16     | 6176  | STRAIN RELIEF 3/4NPT X .350450"                         | 1    |
| 12 10     | 0740  | CONDUIT LOCK NUT 3/4 NP                                 | 1    |
| 13 11     | 690   | CLAMP, LOOM, 3/8"                                       | 2    |
| 14 86     | 6419  | HOLDER, POWER CORD                                      | 1    |
| 15 10     | 0038  | WASHER, LOCK 1/4 ZINC                                   | 2    |
| 16 10     | 0846  | SCREW, CAP STSHW 1/4-20 X 1/2                           | 2    |
|           |       |                                                         |      |