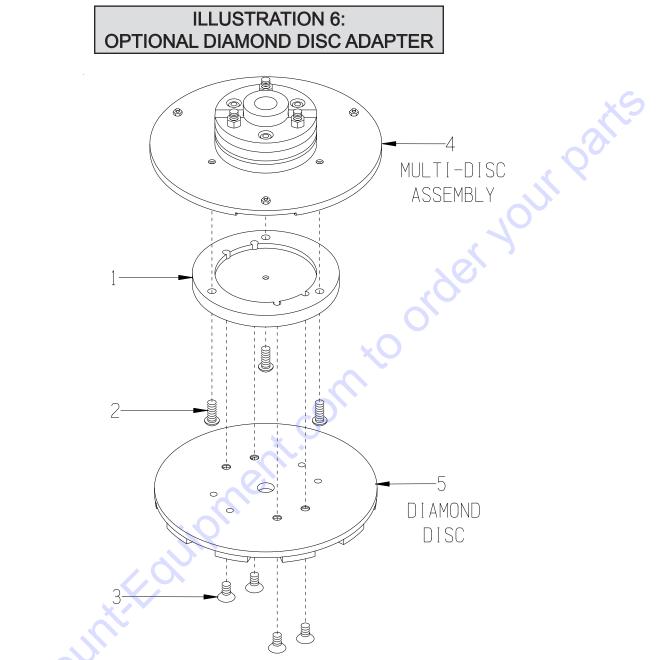

|            | ITEM # | PART # | DESCRIPTION                                    | QTY.* |
|------------|--------|--------|------------------------------------------------|-------|
|            | 1      | 77618  | ADAPTER, DIAMOND DISC (INCLUDES ITEM 2)        | 1     |
|            | 2      | 10855  | SCREW, SKT. BUTTON HD 3/8-24 X 1               | 3     |
|            | 3      | 86108  | SCREW, FLAT HD SKT 3/8-24 X 3/4 (NOT INCLUDED) | -     |
|            | 4      | 86391A | MULTI-DISC ASSEMBLY (NOT INCLUDED)             | -     |
|            | 5      |        | DIAMOND DISC (NOT INCLUDED)                    | -     |
| $\bigcirc$ |        |        | REFER TO CATALOG FOR OPTIONS.                  |       |
|            |        | *      | QUANTITIES ARE PER EACH DISC ASSEMBLY.         |       |
|            |        |        | THERE IS 1 DISC ASSEMBLY PER MACHINE.          |       |
|            |        |        |                                                |       |