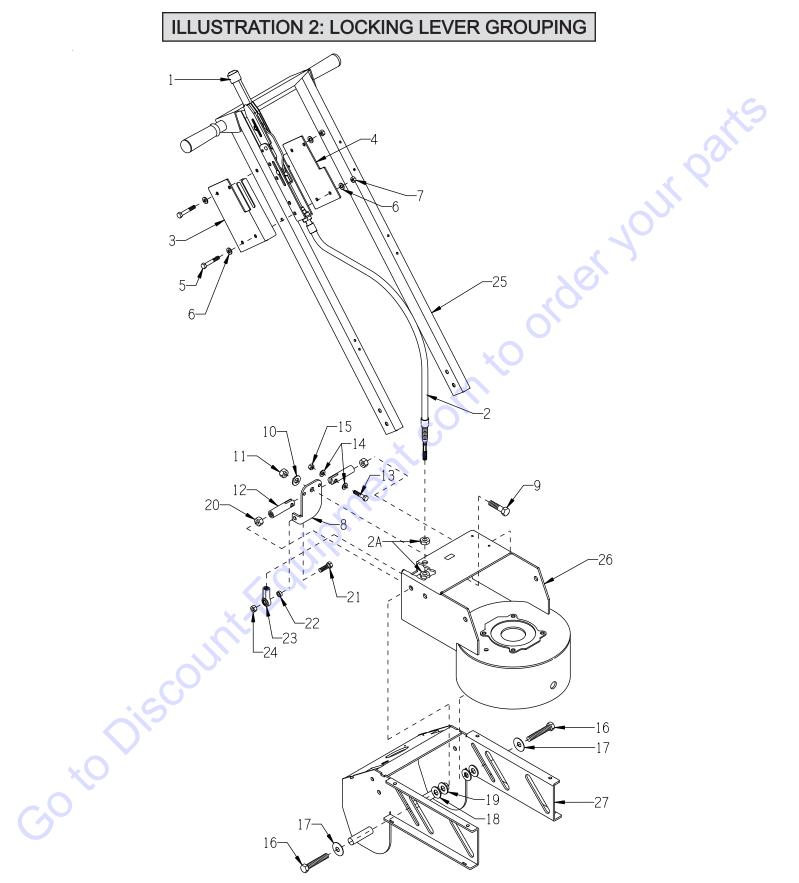

# PARTS LIST MANUAL **MODEL SEC-NG-1.5L New Single-Disc Concrete Floor Grinder**

| TABLE OF CONTENTS                                                                                                                                                                                                                                                  | Υ                         |
|--------------------------------------------------------------------------------------------------------------------------------------------------------------------------------------------------------------------------------------------------------------------|---------------------------|
| Section                                                                                                                                                                                                                                                            | <u>Pages</u>              |
| Safety Messages and General Instructions<br>How To Order Replacement Parts<br>Illustration 1: Frame Grouping<br>Illustration 2: Locking Lever Grouping<br>Illustration 3: Vacuum Port & Water Hook-Up Grouping                                                     | 3<br>4, 5<br>6, 7<br>8, 9 |
| Illustration 4: Motor, Speed Reducer & Disc Assembly         Illustration 5: Quick-Change Multi-Accessory Disc Assembly         Illustration 6: Optional Diamond Disc Adapter         Illustration 7: Switch and Power Cord Grouping         Switch Wiring Diamond | 12<br>13<br>14, 15        |
| Switch Wiring Diagram                                                                                                                                                                                                                                              | 17                        |
| Decal Continued                                                                                                                                                                                                                                                    |                           |
|                                                                                                                                                                                                                                                                    |                           |
| Ednik                                                                                                                                                                                                                                                              |                           |
| ount-Folk                                                                                                                                                                                                                                                          |                           |
| iso                                                                                                                                                                                                                                                                |                           |
| ×O                                                                                                                                                                                                                                                                 |                           |
|                                                                                                                                                                                                                                                                    |                           |
|                                                                                                                                                                                                                                                                    |                           |
|                                                                                                                                                                                                                                                                    | Printed                   |

| ITEM #   | PART #         | DESCRIPTION                                                           | QTY. |
|----------|----------------|-----------------------------------------------------------------------|------|
| 1        | 77620          | LEVER, LOCKING                                                        | 1    |
| 2        | 77621          | CABLE, LOCKING LEVER                                                  | 1    |
| 2A       |                | JAM NUT (INCLUDED W/ CABLE, ITEM 2)                                   | 2    |
| 3        | 86806          | BRACKET 2, LOCKING LEVER                                              | 1    |
| 4        | 86805          | BRACKET 1, LOCKING LEVER                                              | 1    |
| 5        | 10204          | SCREW, CAP 5/16-18 X 1-3/4                                            | 4    |
| 6        | 10213          | WASHER, FLAT 5/16 SAE ZINC                                            | 8    |
| 7        | 10151          | NUT, HEX NYLON LOCK 5/16-18 ZINC                                      | 4    |
| 8        | 77610          | PIVOT BRACKET, LOCKING LEVER                                          | 1    |
| 9        | 10308          | SCREW, CAP 1/2-20 X 1-1/2                                             | 1    |
| 10       | 10312          | WASHER, FLAT 1/2 SAE ZINC                                             | 1    |
| 11       | 10154          | NUT, HEX NYLON LOCK 1/2-20 ZINC                                       | 1    |
| 12       | 86807          | PIVOT LINKAGE BAR, LOCKING LEVER                                      | 2    |
| 13       | 10606          | SCREW, CAP 5/16-18 X 1-1/4                                            | 2    |
| 14       | 10213          | WASHER, FLAT 5/16 SAE ZINC                                            | 4    |
| 15       | 10151          | NUT, HEX NYLON LOCK 5/16-18 ZINC                                      | 2    |
| 16       | 10347          | SCREW, CAP 1/2-20 X 2-1/4                                             | 2    |
| 17       | 10433          | WASHER, BELLEVILLE 1/2ID X 3/32THK                                    | 2    |
| 18       | 77623          | WASHER, FLAT 1/2" SILICON BRONZE                                      | 2    |
| _        |                | .562"ID x 1.25"OD x .091"THK                                          |      |
| 19       | 10040          | WASHER, GARRET 17/32 X 1 X .054                                       | 2*   |
|          | 12121          | WASHER, 1"OD X 17/32"ID X 21G(.033)                                   | 2*   |
|          |                | (*USE EITHER WASHER AS NEEDED IN                                      |      |
| 20       | 10072          | PLACE OF OR IN ADDITION TO ITEM 18)                                   | 2    |
|          |                | NUT, HEX 1/2-20 ZINC                                                  |      |
| 21<br>22 | 10309          | SCREW, CAP 3/8-24 X 1-1/4 ZINC<br>SPACER, STEEL 9/16OD X 3/8ID X 7/32 | 1    |
|          |                |                                                                       |      |
| 23       | 10919          | ROD END, FEMALE 3/8-24 R.H. THREAD                                    | 1    |
| 24<br>25 | 10004<br>77607 | NUT, HEX LOCK 3/8-24 ZINC                                             | 1    |
| 25       |                | HANDLE BAR (REFER TO ILLUS. 1, ITEM 18)<br>INNER FRAME & SHROUD       | 1    |
| 20       | 86802          | (REFER TO ILLUS. 1, ITEM 1)                                           | I    |
| 27       | 86801          | FRAME, OUTER                                                          | 1    |
|          |                | (REFER TO ILLUS. 1, ITEM 9)                                           |      |