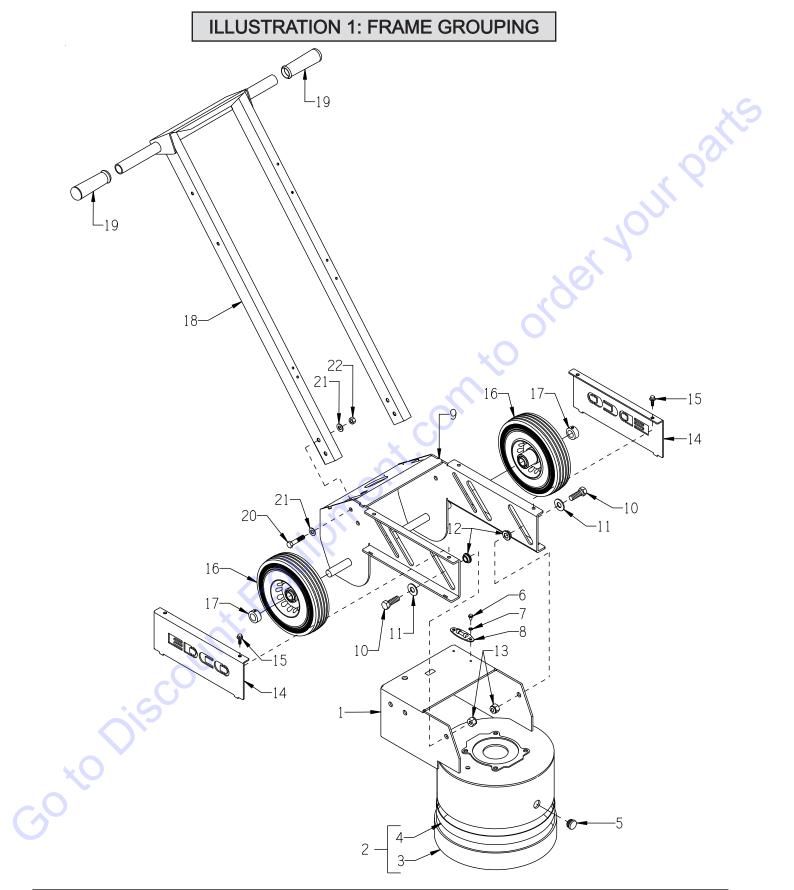

# PARTS LIST MANUAL **MODEL SEC-NG-1.5L New Single-Disc Concrete Floor Grinder**

| TABLE OF CONTENTS                                                                                                                                                                                                                                                  | Υ                         |
|--------------------------------------------------------------------------------------------------------------------------------------------------------------------------------------------------------------------------------------------------------------------|---------------------------|
| Section                                                                                                                                                                                                                                                            | <u>Pages</u>              |
| Safety Messages and General Instructions<br>How To Order Replacement Parts<br>Illustration 1: Frame Grouping<br>Illustration 2: Locking Lever Grouping<br>Illustration 3: Vacuum Port & Water Hook-Up Grouping                                                     | 3<br>4, 5<br>6, 7<br>8, 9 |
| Illustration 4: Motor, Speed Reducer & Disc Assembly         Illustration 5: Quick-Change Multi-Accessory Disc Assembly         Illustration 6: Optional Diamond Disc Adapter         Illustration 7: Switch and Power Cord Grouping         Switch Wiring Diamond | 12<br>13<br>14, 15        |
| Switch Wiring Diagram                                                                                                                                                                                                                                              | 17                        |
| Decal Continued                                                                                                                                                                                                                                                    |                           |
|                                                                                                                                                                                                                                                                    |                           |
| Ednik                                                                                                                                                                                                                                                              |                           |
| ount-Folk                                                                                                                                                                                                                                                          |                           |
| iso                                                                                                                                                                                                                                                                |                           |
| ×O                                                                                                                                                                                                                                                                 |                           |
|                                                                                                                                                                                                                                                                    |                           |
|                                                                                                                                                                                                                                                                    |                           |
|                                                                                                                                                                                                                                                                    | Printed                   |

| ITEM # | PART #  | DESCRIPTION                                      | QT             |
|--------|---------|--------------------------------------------------|----------------|
| 1      | 86802   | INNER FRAME & SHROUD, SEC-NG                     |                |
| 2      | 86426K  | RUBBER SKIRT W/ VELCRO LOOP & HOOK               | $\mathbf{P}_1$ |
| 3      | 86426   | RUBBER SKIRT W/ VELCRO-LOOP<br>NOTE: CUT 37-3/8" | 1              |
| 4      | 86427   | VELCRO-HOOK ONLY, 1" X 39" (CUT DOWN)            | 1              |
| 5      | 77528   | PLUG, BLACK 1"RD. TUBING 10-14 GA.               | 1              |
| 6      | 10877   | SCREW, CAP STSHW 10-24 X 1/2                     | 2              |
| 7      | 10831   | WASHER, LOCK, INT. TOOTH #10                     | 2              |
| 8      | 59117   | LEVEL, SCREW ON                                  | 1              |
| 9      | 86801   | FRAME, OUTER, SEC-NG                             | 1              |
| 10     | 10308   | SCREW, CAP 1/2-20 X 1-1/2                        | 4              |
| 11     | 77623   | WASHER, FLAT 1/2" SILICON BRONZE                 | 4              |
| 12     | 77622M  | FLANGED-SLEEVE, BRONZE (MODIFIED)                | 4              |
| 13     | 10154   | NUT, HEX NYLON LOCK 1/2-20 ZINC                  | 4              |
| 14     | 86815   | COVER, SIDE, SEC-NG                              | 2              |
| 15     | 11811   | BOLT, FLANGE 1/4-20 X 3/4 ZINC                   | 4              |
| 16     | 79013SH | WHEEL, STL.HUB 8 X 2-1/2 X 3/4"BRG.              | 2              |
| 17     | 10428   | COLLAR, LOCKING 3/4"ID                           | 2              |
| 18     | 86804   | HANDLE BAR, SEC-NG                               | 1              |
| 19     | 10608   | GRIP, HAND 1" MODEL AT                           | 2              |
| 20     | 10029   | SCREW, CAP 3/8-24 X 1-3/4                        | 4              |
| 21     | 10025   | WASHER, FLAT 3/8 SAE ZINC                        | 8              |
| 22     | 10004   | NUT, HEX LOCK 3/8-24 ZINC                        | 4              |