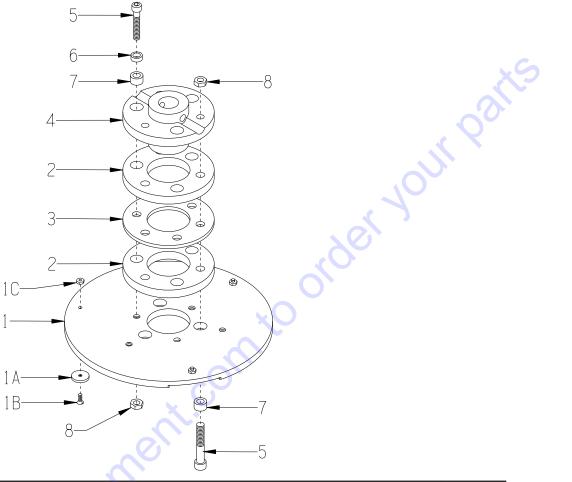

# ILLUSTRATION 5: QUICK-CHANGE MULTI-ACCESSORY DISC ASSEMBLY

| ITEM # | PART # | DESCRIPTION                                                                     | QTY.* |
|--------|--------|---------------------------------------------------------------------------------|-------|
| 1-8    | 86391A | QC MULTI-ACCY. 10" DISC ASSY.W/ HUB<br>(INCLUDES ITEMS 1 THRU 8)                | 1     |
| 1      | 86391  | QC MULTI-ACCY. 10" DISC W/ MAGNETS<br>(INCLUDES ITEMS 1A, 1B AND 1C)            | 1     |
| 1A     | 36064  | MAGNET, NEODYMIUM RING 7/8 X 1/8                                                | 3     |
| 1B     | 10647  | SCREW, FLAT HD PHILLIPS 8-32 X 1/2                                              | 3     |
| 1C     | 10462  | NUT, KEPS LOCK 8-32 ZINC                                                        | 3     |
| 2      | 10112  | RING, RUBBER, 4-1/2"OD X 1/2"THK                                                | 2     |
| 3      | 77020  | RING, HUB CARRIER, 6-HOLE                                                       | 1     |
| 4      | 77010  | HUB, ALUMINUM 6-HOLE (GRINDER)                                                  | 1     |
| 5      | 10354  | SCREW, SKT. HD. CAP 3/8-24 X 1-3/4                                              | 6     |
| 6      | 10113  | SPACER, STEEL 9/16OD X 3/8ID X 7/32                                             | 3     |
| 7      | 10011  | SPACER, STEEL 5/8OD X 3/8ID X 3/8T                                              | 6     |
| 8      | 11725  | NUT, HEX JAM 3/8-24 ZINC (USE BLUE LOCTITE)                                     | 6     |
|        | *      | QUANTITIES ARE PER EACH DISC ASSEMBLY.<br>THERE IS 1 DISC ASSEMBLY PER MACHINE. |       |