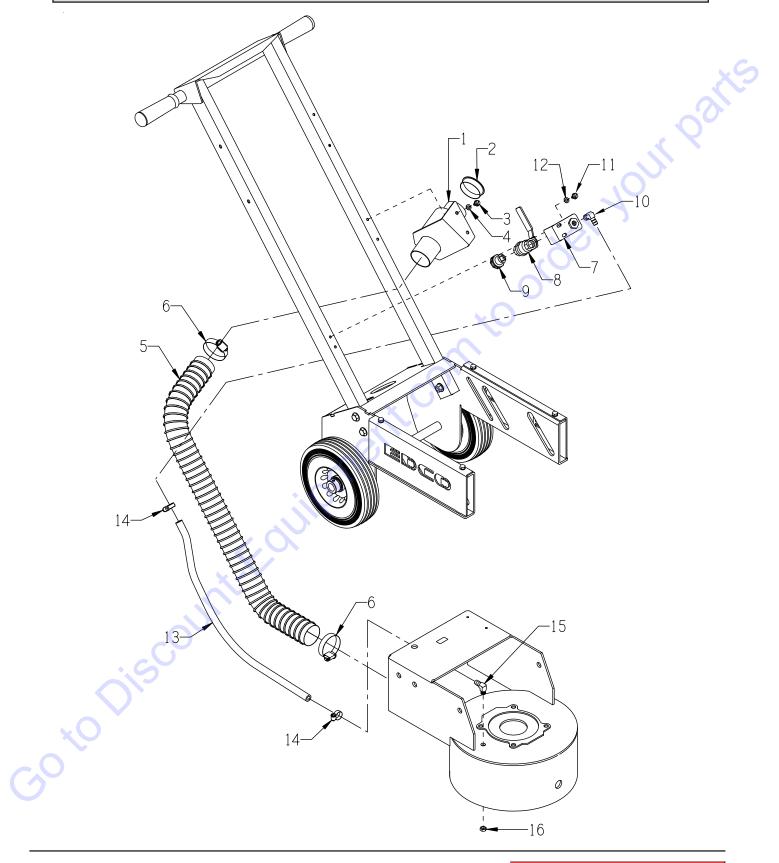

# **ILLUSTRATION 3: VACUUM PORT & WATER HOOK-UP GROUPING**

Parts

## PARTS LISTING - ILLUSTRATION 3: VACUUM PORT & WATER HOOK-UP GROUPING

|     | ITEM # | PART # | DESCRIPTION                         | QTY. |
|-----|--------|--------|-------------------------------------|------|
|     | 1      | 86347  | BRACKET, MULTI-VAC PORT 2-3"        | 1    |
|     | 2      | 65021  | CAP/PLUG 2" RED PLASTIC, FLANGED    | 1    |
|     | 3      | 10846  | SCREW, CAP STSHW 1/4-20 X 1/2       | 2    |
|     | 4      | 10038  | WASHER, LOCK 1/4 ZINC               | 2    |
|     | 5      | 77113  | HOSE, FLEX 2"ID X 32"L, GRINDERS    | 1    |
|     | 6      | 10766  | CLAMP, HOSE, SAE #32, ADJ. TO 2-1/2 | 2    |
|     | 7      | 56022  | BRACKET, WATER VALVE                | 1    |
|     | 8      | 10711  | VALVE, BALL 1/2 FPT                 | 1    |
|     | 9      | 80021  | CONN., SWIVEL FEM. 3/4HOSE X 1/2MPT | 1    |
|     | 10     | 10799  | BARB ELBOW 90, 3/8HOSE X 1/4MPT     | 1    |
|     | 11     | 10846  | SCREW, CAP STSHW 1/4-20 X 1/2       | 2    |
|     | 12     | 10038  | WASHER, LOCK 1/4 ZINC               | 2    |
|     | 13     | 56315  | HOSE, WATER 3/8"ID X 24"L           | 1    |
|     | 14     | 50069  | CLAMP, HOSE, SAE #6, ADJ. TO 13/16  | 2    |
|     | 15     | 11562  | BARB ELBOW 90, 3/8HOSE X 1/8MPT     | 1    |
|     | 16     | 10864  | NUT 1/8-27 PIPE THREAD (BRASS)      | 1    |
| Got | DIS    |        |                                     |      |