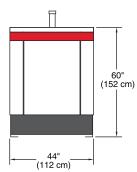

| Danie sie s                           |       |                                |
|---------------------------------------|-------|--------------------------------|
| Packaging                             |       |                                |
| Enclosure                             |       | sound attenuated, weatherproof |
|                                       |       | with lockable doors            |
| Sound levels                          |       | 66 dBA at 23 ft (7 meters)     |
| Lifting system                        |       | roof mounted, single point     |
| Weight (no trailer)                   | empty | 5,200 lbs (2,359 kg)           |
|                                       | full  | 6,038 lbs (2,739 kg)           |
| Dimensions - L x W x H (no trailer)   |       | 110 x 44 x 60 in               |
|                                       |       | (279 x 112 x 152 cm)           |
| Weight (with trailer)                 | empty | 6,697 lbs (3,038 kg)           |
|                                       | full  | 7,535 lbs (3,418 kg)           |
| Dimensions - L x W x H (with trailer) |       | 177 x 75 x 80 in               |
|                                       |       | (450 x 191 x 203 cm)           |