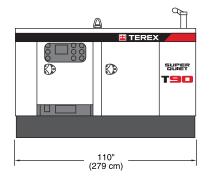

| Danie sie s                           |       |                                |
|---------------------------------------|-------|--------------------------------|
| Packaging                             |       |                                |
| Enclosure                             |       | sound attenuated, weatherproof |
|                                       |       | with lockable doors            |
| Sound levels                          |       | 66 dBA at 23 ft (7 meters)     |
| Lifting system                        |       | roof mounted, single point     |
| Weight (no trailer)                   | empty | 5,200 lbs (2,359 kg)           |
|                                       | full  | 6,038 lbs (2,739 kg)           |
| Dimensions - L x W x H (no trailer)   |       | 110 x 44 x 60 in               |
|                                       |       | (279 x 112 x 152 cm)           |
| Weight (with trailer)                 | empty | 6,697 lbs (3,038 kg)           |
|                                       | full  | 7,535 lbs (3,418 kg)           |
| Dimensions - L x W x H (with trailer) |       | 177 x 75 x 80 in               |
|                                       |       | (450 x 191 x 203 cm)           |