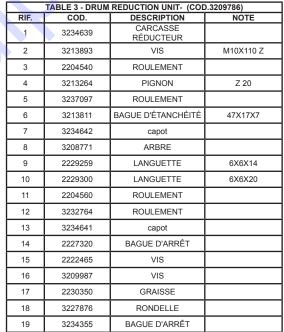

| 3213899 | BEARING         | 6209 SKF |  |  |  |
| 23                                               | 2227220 | STOP RING       | E40      |  |  |  |
| 24                                               | 3208756 | GEAR WHEEL      | Z.68     |  |  |  |
| 25                                               | 3213898 | BEARING         | 6207 SKF |  |  |  |
| 26                                               | 2228820 | PIN             | D=6x14   |  |  |  |
| 27                                               | 3208748 | MAIN SHAFT      |          |  |  |  |
| 28                                               | 1227330 | STOP RING       | E 15     |  |  |  |
| 29                                               | 2224060 | WASHER          | D.8Z     |  |  |  |









#### **EQUIPMENT WARRANTY**

IMER U.S.A. INC.

207 Lawrence avenue So. San francisco, CA 94080 Tel.(650) 872-2200 Fax(650) 873-6482

We warrant to the original purchaser that the IMER equipment described herein (the "equipment") shall be free from defects in material and workmanship under normal use and service for which it was intended for period of one (1) year from the date of purchase by the original purchaser.

Our obligation under this warranty is expressly limited to replacing or repairing, free of charge, F. O.B. our designated service facility, such part of the equipment as our inspection shall disclose to be defective. Parts such as engines, motors, pumps, valves, electric motors, etc. furnished by us, but not manufactured by us, will carry only the warranty of the manufact