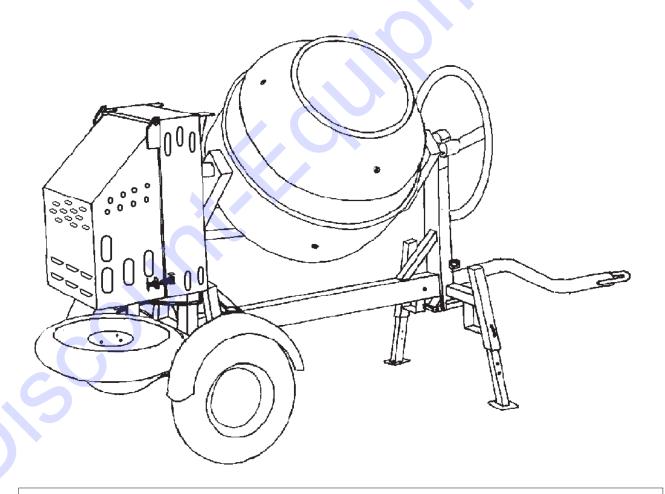

Thank-you for purchasing a Workman 250 II from an Imer U.S.A. dealer. <u>Your decision is an intelligent one.</u>

There is no other concrete mixer in the world which delivers the benefits and features of the Workman 250 II:

- Extremely rigid, mig welded bar steel frame.
- 5.5 H.P. Honda with low oil alert or 5,4 HP ROBIN
- Full width fenders.
- Torsion Bar suspension.
- Advance drum and paddle design, excellent mixing and discharge action.
- Telescopic foot stands which provide additional stability during operation.

# IMER U.S.A., INC. WORKMAN 250 II MULTIMIXER INSTRUCTION MANUAL

<u>NOTE:</u> Please read this manual before beginning to assemble or operate this piece of equipment.

| ASSEMBLY                                          | 4  |
|---------------------------------------------------|----|
| IMPORTANT NOTES AND ADVICE                        | 5  |
| OPERATING INSTRUCTIONS                            | 7  |
| MAINTENANCE                                       | 8  |
| BASIC TROUBLE SHOOTING - TECHNICAL SPECIFICATIONS | 10 |
| SPARE PARTS                                       | 11 |