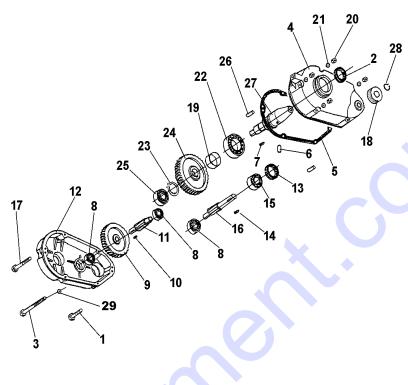

| 3213899 | BEARING         | 6209 SKF |  |  |  |
| 23                                               | 2227220 | STOP RING       | E40      |  |  |  |
| 24                                               | 3208756 | GEAR WHEEL      | Z.68     |  |  |  |
| 25                                               | 3213898 | BEARING         | 6207 SKF |  |  |  |
| 26                                               | 2228820 | PIN             | D=6x14   |  |  |  |
| 27                                               | 3208748 | MAIN SHAFT      |          |  |  |  |
| 28                                               | 1227330 | STOP RING       | E 15     |  |  |  |
| 29                                               | 2224060 | WASHER          | D.8Z     |  |  |  |









#### **EQUIPMENT WARRANTY**

IMER U.S.A. INC.

207 Lawrence avenue So. San francisco, CA 94080 Tel.(650) 872-2200 Fax(650) 873-6482

We warrant to the original purchaser that the IMER equipment described herein (the "equipment") shall be free from defects in material and workmanship under normal use and service for which it was intended for period of one (1) year from the date of purchase by the original purchaser.

Our obligation under this warranty is expressly limited to replacing or repairing, free of charge, F. O.B. our designated service facility, such part of the equipment as our inspection shall disclose to be defective. Parts such as engines, motors, pumps, valves, electric motors, etc. furnished by us, but not manufactured by us, will carry only the warranty of the manufa