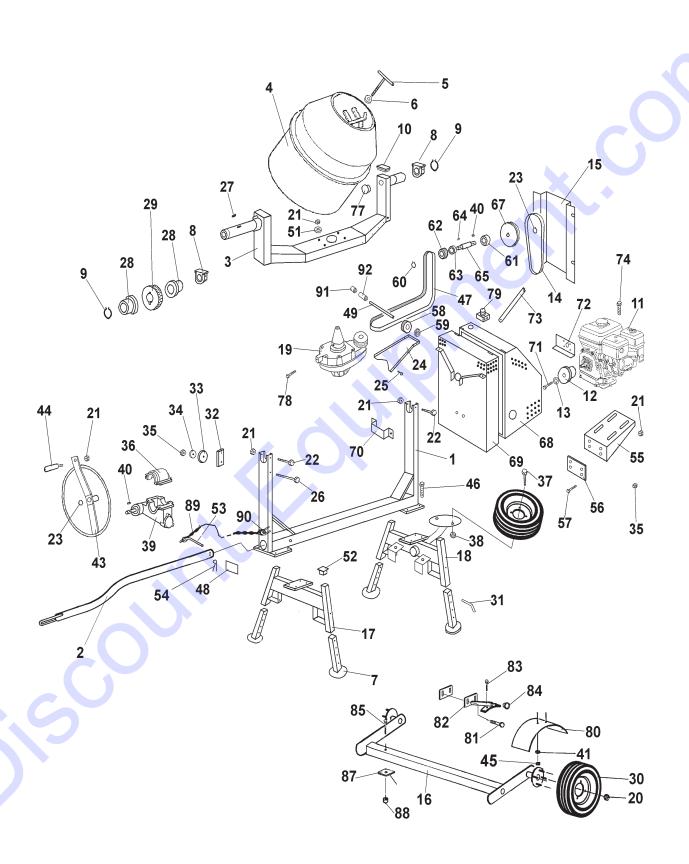

X20<br>5X5X20<br>5/16" X 25Z<br>M8X40Z<br>M8X70 |
| 62<br>63<br>64<br>65<br>67<br>68<br>69<br>70<br>71<br>72<br>73<br>74<br>77<br>78<br>80<br>81<br>82<br>83<br>84<br>85<br>87<br>88       | 2204438 3208919 3208055 3203117 3209054 3209053 3233702 3233700 3209120 2221994 3209136 3209111 2222190 3209133 2222091 3205544 3206011 2222146 3207782 2222060 2235452 3206861 222399                                                                                          | BEARING PULLEY SPACER KEY SHAFT PULLEY CANOPY DOOR CANOPY PEAR CANOPY BELT BOLT MOTOR GUARD LOCK LEVER ROD BOLT PLUG BOLT KILL BUTTON FENDER BOLT FENDER BOLT FENDER BOLT AMAGE ARM BOLT FENDER ARM BOLT PLUG BOLT AMAGE ARM          | 5X5X20<br>5X5X20<br>5/16" X 25Z<br>M8X40Z<br>M8X70 |



# **DRAWING 1.3 WORKMAN II 250 CONCRETE MIXER**



| TABLE2 GEAR BOX - : WORKMAN II 250 (COD.3208746) |         |                 |          |  |  |  |
|--------------------------------------------------|---------|-----------------|----------|--|--|--|
| RIF.                                             | COD.    | DESCRIPTION     | NOTE     |  |  |  |
| 1                                                | 2222018 | BOLT            | M8X35 Z  |  |  |  |
| 2                                                | 3213896 | OIL SEAL RING   | 72x52x8  |  |  |  |
| 3                                                | 2222112 | BOLT            | M8X100 Z |  |  |  |
| 4                                                | 3209681 | GEAR BOX FLANGE |          |  |  |  |
| 5                                                | 3213887 | FLANGE GASKET   |          |