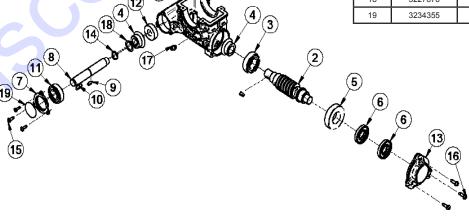

| 3213899 | BEARING         | 6209 SKF |  |  |  |
| 23                                               | 2227220 | STOP RING       | E40      |  |  |  |
| 24                                               | 3208756 | GEAR WHEEL      | Z.68     |  |  |  |
| 25                                               | 3213898 | BEARING         | 6207 SKF |  |  |  |
| 26                                               | 2228820 | PIN             | D=6x14   |  |  |  |
| 27                                               | 3208748 | MAIN SHAFT      |          |  |  |  |
| 28                                               | 1227330 | STOP RING       | E 15     |  |  |  |
| 29                                               | 2224060 | WASHER          | D.8Z     |  |  |  |









#### **EQUIPMENT WARRANTY**

IMER U.S.A. INC.

207 Lawrence avenue So. San francisco, CA 94080 Tel.(650) 872-2200 Fax(650) 873-6482

We warrant to the original purchaser that the IMER equipment described herein (the "equipment") shall be free from defects in material and workmanship under normal use and service for which it was intended for period of one (1) year from the date of purchase by the original purchaser.

Our obligation under this warranty is expressly limited to replacing or repairing, free of charge, F. O.B. our designated service facility, such part of the equipment as our inspection shall disclose to be defective. Parts such as engines, motors, pumps, valves, electric motors, etc. furnished by us, but not manufactured by us, will carry only the warranty of the manufactur